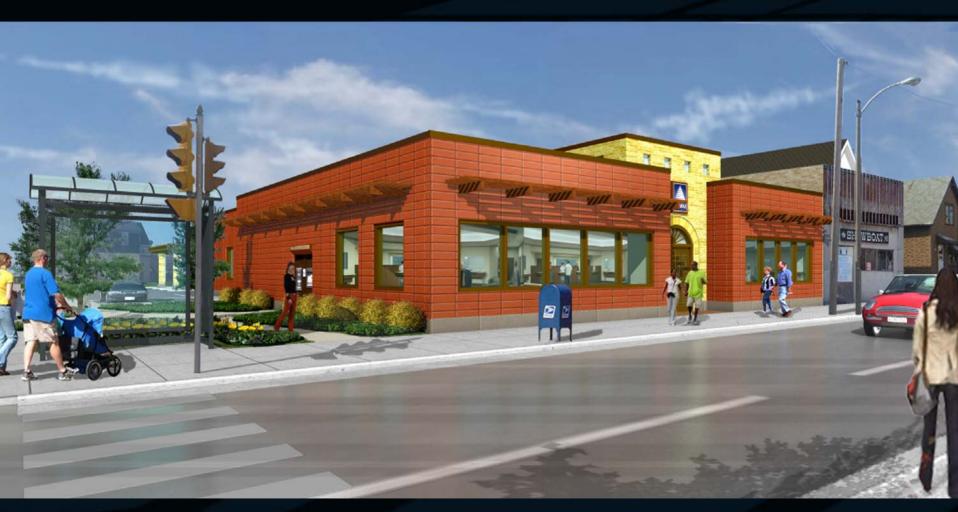

## PyraMax Bank Presentation to City of Milwaukee Zoning, Neighborhoods & Development Committee

Based on the Committee's request for additional information as it pertains to the rezone of 1714-16 S. 17<sup>th</sup> Street

## PyraMax Bank Remodel - Proposed 1605 W. Mitchell Street



## Tax Calculations

| Existing                                               |           |          | Proposed                                             |                 |                |
|--------------------------------------------------------|-----------|----------|------------------------------------------------------|-----------------|----------------|
| <b>1605 W. Mitchell</b><br>Assessed Value<br>Net Taxes | \$402,000 | \$9,364  | <b>1605 W. Mitche</b><br>Assessed Value<br>Net Taxes |                 | \$39,773       |
| <b>1714 S. 17th</b><br>Assessed Value<br>Net Taxes     | \$155,900 |          | <b>1714 S. 17th</b><br>Assessed Value<br>Net Taxes   | \$155,900 or mo | ore<br>\$3,671 |
| <b>Total Taxes 2007</b>                                |           | \$13,035 | Total N