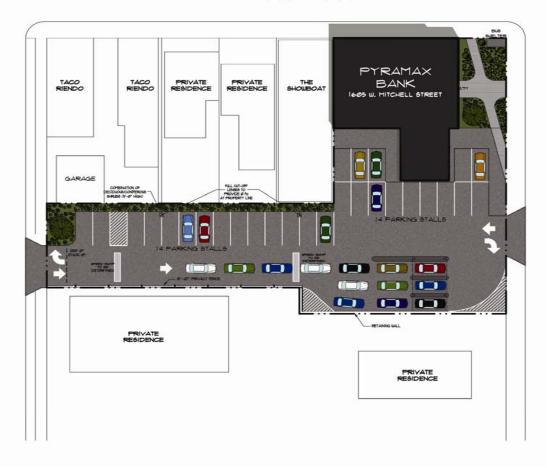

## W. MITCHELL STREET

PYRAMAX BANK CONCEPTUAL SITE PLAN

DRIVE THRU - 3 LANES

(STUDY COMPLETED BETWEEN 07/23/07 - 08/07/07)

## Improvements to Site Plan based on Community Meeting:

- Addition of Speed Humps to slow traffic
- Restrict 17<sup>th</sup> Street egress to Right Turn Only
- Full Cut-Off Lights at abutting residential properties
- Installation of Security Cameras on entire site
- 8'0" Privacy Fence along neighboring residential properties, at neighbor's election