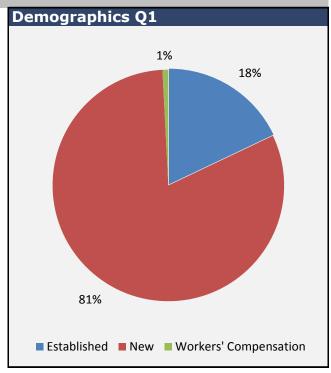

## Q1 FY2015

| Q1  | <b>CYTD 2015</b>                                                                                  |
|-----|---------------------------------------------------------------------------------------------------|
| 66  | 66                                                                                                |
| 299 | 299                                                                                               |
| 3   | 3                                                                                                 |
|     |                                                                                                   |
| 322 | 322                                                                                               |
| 46  | 46                                                                                                |
|     |                                                                                                   |
| 331 | 331                                                                                               |
| 36  | 36                                                                                                |
| 1   | 1                                                                                                 |
|     |                                                                                                   |
| Q1  | <b>CYTD 2015</b>                                                                                  |
| 299 | 299                                                                                               |
| 368 | 368                                                                                               |
|     |                                                                                                   |
|     | CYTD 2015                                                                                         |
|     | 115                                                                                               |
| 8   | 8                                                                                                 |
| 26  | 26                                                                                                |
|     |                                                                                                   |
|     | CYTD 2015                                                                                         |
|     | 60                                                                                                |
| 58  | 58                                                                                                |
|     |                                                                                                   |
|     |                                                                                                   |
|     |                                                                                                   |
|     |                                                                                                   |
|     |                                                                                                   |
|     |                                                                                                   |
| 20  |                                                                                                   |
|     |                                                                                                   |
| Q1  | <b>CYTD 2015</b>                                                                                  |
| 303 | 303                                                                                               |
| 0   | 0                                                                                                 |
| 2   | 2                                                                                                 |
| 5   | 5                                                                                                 |
|     |                                                                                                   |
|     | 66 299 3 322 46 331 36 1  Q1 299 368  March 115 8 26  March 60 58  Q1 105 82 58 22 20  Q1 303 0 2 |