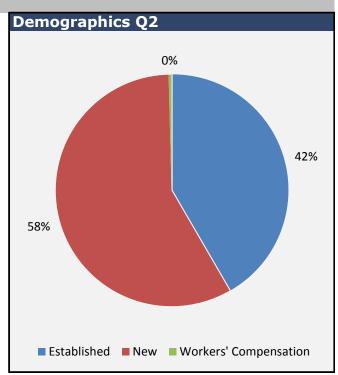

## **Q2 FY2015**

| Demographics                            | Q2  | CYTD 2015        |
|-----------------------------------------|-----|------------------|
| Established                             | 204 | 270              |
| New                                     | 284 | 583              |
| Workers' Compensation                   | 2   | 5                |
|                                         |     |                  |
| Employee                                | 442 | 764              |
| Spouse                                  | 48  | 94               |
|                                         |     |                  |
| Yes Primary Care Physician (PCP)        | 443 | 774              |
| No PCP                                  | 46  | 82               |
| Unknown                                 | 1   | 2                |
|                                         |     |                  |
| Visit Count                             | Q2  | CYTD 2015        |
| Total Patients                          | 302 | 601              |
| Total Visits                            | 490 | 858              |
| _                                       | 0.0 | OVED 2015        |
| Insurance                               | Q2  | CYTD 2015        |
| On Insurance Plan                       | 473 | 588              |
| Not on Insurance Plan                   | 12  | 20               |
| Unknown                                 | 5   | 31               |
| Workplace location                      | Q2  | CYTD 2015        |
| Works at City Hall Complex              | 217 | 277              |
| Does not work at City Hall              | 245 | 303              |
| Does not work at City Hall              | 243 | 303              |
| Top 5 Diagnoses                         | Q2  |                  |
| Acute sinusitis                         | 113 |                  |
| Acute pharyngitis/Strep throat          | 72  |                  |
| Acute bronchitis                        | 58  |                  |
| Otitis media                            | 53  |                  |
| Urinary tract infection                 | 41  |                  |
| , , , , , , , , , , , , , , , , , , , , |     |                  |
| Orders and Referrals                    | Q2  | <b>CYTD 2015</b> |
| On-site Lab Testing                     | 487 | 790              |
| Vaccinations                            | 8   | 8                |
| PCP Referral                            | 3   | 5                |
| Specialty Care Referral                 | 5   | 10               |
|                                         |     |                  |