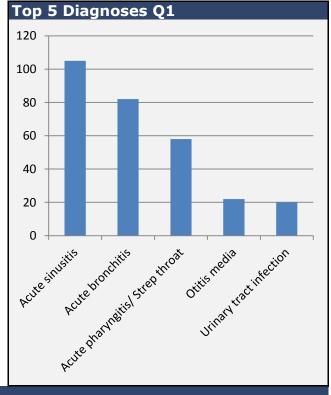

## Q1 FY2015

| Q1  | <b>CYTD 2015</b>                                                                                  |
|-----|---------------------------------------------------------------------------------------------------|
| 66  | 66                                                                                                |
| 299 | 299                                                                                               |
| 3   | 3                                                                                                 |
|     |                                                                                                   |
| 322 | 322                                                                                               |
| 46  | 46                                                                                                |
|     |                                                                                                   |
| 331 | 331                                                                                               |
| 36  | 36                                                                                                |
| 1   | 1                                                                                                 |
|     |                                                                                                   |
| Q1  | <b>CYTD 2015</b>                                                                                  |
| 299 | 299                                                                                               |
| 368 | 368                                                                                               |
|     |                                                                                                   |
|     | CYTD 2015                                                                                         |
|     | 115                                                                                               |
| 8   | 8                                                                                                 |
| 26  | 26                                                                                                |
|     |                                                                                                   |
|     | CYTD 2015                                                                                         |
|     | 60                                                                                                |
| 58  | 58                                                                                                |
|     |                                                                                                   |
|     |                                                                                                   |
|     |                                                                                                   |
|     |                                                                                                   |
|     |                                                                                                   |
|     |                                                                                                   |
| 20  |                                                                                                   |
|     |                                                                                                   |
| Q1  | <b>CYTD 2015</b>                                                                                  |
| 303 | 303                                                                                               |
| 0   | 0                                                                                                 |
| 2   | 2                                                                                                 |
| 5   | 5                                                                                                 |
|     |                                                                                                   |
|     | 66 299 3 322 46 331 36 1  Q1 299 368  March 115 8 26  March 60 58  Q1 105 82 58 22 20  Q1 303 0 2 |