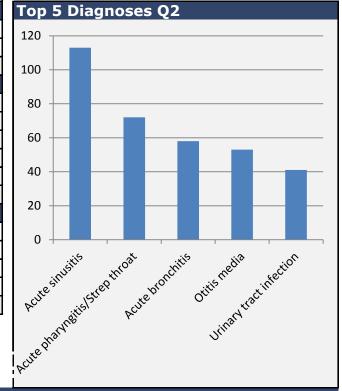

## **Q2 FY2015**

| Demographics                            | Q2  | CYTD 2015        |
|-----------------------------------------|-----|------------------|
| Established                             | 204 | 270              |
| New                                     | 284 | 583              |
| Workers' Compensation                   | 2   | 5                |
|                                         |     |                  |
| Employee                                | 442 | 764              |
| Spouse                                  | 48  | 94               |
|                                         |     |                  |
| Yes Primary Care Physician (PCP)        | 443 | 774              |
| No PCP                                  | 46  | 82               |
| Unknown                                 | 1   | 2                |
|                                         |     |                  |
| Visit Count                             | Q2  | CYTD 2015        |
| Total Patients                          | 302 | 601              |
| Total Visits                            | 490 | 858              |
| _                                       | 0.0 | OVED 2015        |
| Insurance                               | Q2  | CYTD 2015        |
| On Insurance Plan                       | 473 | 588              |
| Not on Insurance Plan                   | 12  | 20               |
| Unknown                                 | 5   | 31               |
| Workplace location                      | Q2  | CYTD 2015        |
| Works at City Hall Complex              | 217 | 277              |
| Does not work at City Hall              | 245 | 303              |
| Does not work at City Hall              | 243 | 303              |
| Top 5 Diagnoses                         | Q2  |                  |
| Acute sinusitis                         | 113 |                  |
| Acute pharyngitis/Strep throat          | 72  |                  |
| Acute bronchitis                        | 58  |                  |
| Otitis media                            | 53  |                  |
| Urinary tract infection                 | 41  |                  |
| , , , , , , , , , , , , , , , , , , , , |     |                  |
| Orders and Referrals                    | Q2  | <b>CYTD 2015</b> |
| On-site Lab Testing                     | 487 | 790              |
| Vaccinations                            | 8   | 8                |
| PCP Referral                            | 3   | 5                |
| Specialty Care Referral                 | 5   | 10               |
|                                         |     |                  |