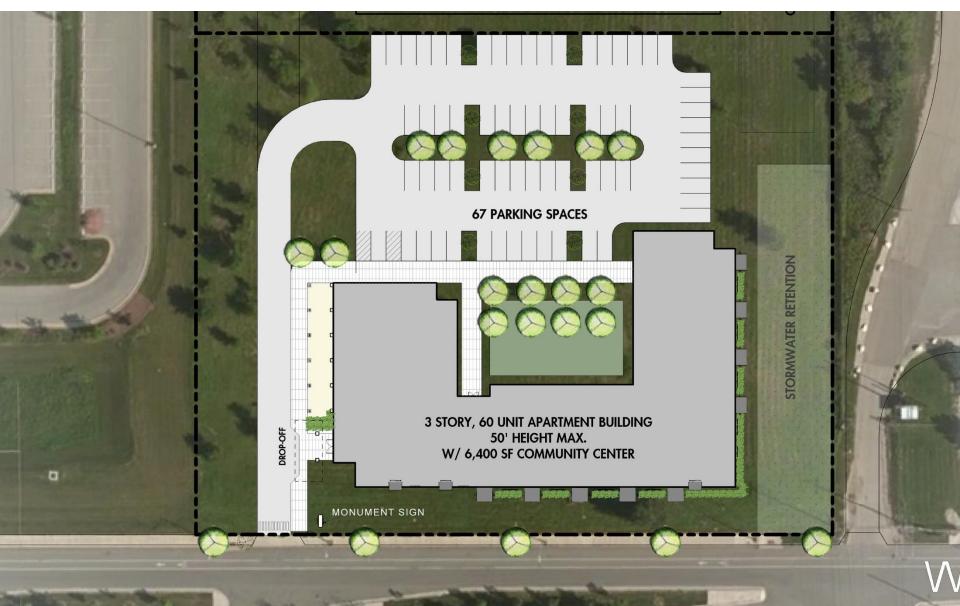

## • Expected Financing

• 9% Tax Credits from WHEDA and AHP Funds from Federal Home Loan Bank of Chicago , HOME Funds

North East

North West

• Site Plan

2 FLOORS @ 23,421 GSF EACH = 70,797 GSF

BUILDING SIZE 1 FLOOR @ 23,955 GSF

• Floor Plans

Note: Rendering shown for information purposes only. Building design will be reviewed as part of the future DPD.

• South West