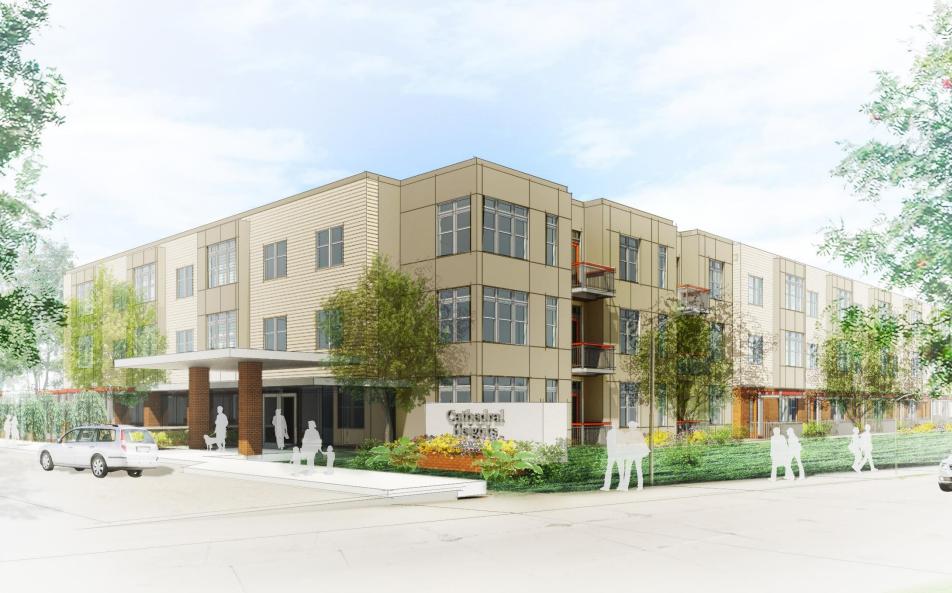

2 FLOORS @ 23,421 GSF EACH = 70,797 GSF

BUILDING SIZE 1 FLOOR @ 23,955 GSF

• Floor Plans

Note: Rendering shown for information purposes only. Building design will be reviewed as part of the future DPD.

• South West

Note: Rendering shown for information purposes only. Building design will be reviewed as part of the future DPD.

• South East