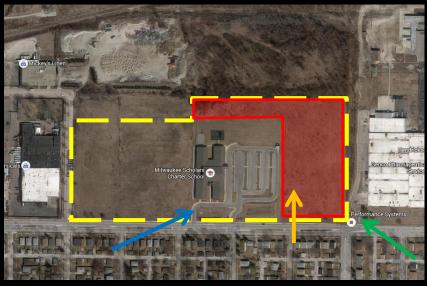

File No. 150251. A substitute ordinance relating to the First Amendment to a General Planned Development to add multi-family residential as a permitted use at 6900 West Florist Avenue, located on the north side of West Florist Avenue and west of North 64th Street, in the 2nd Aldermanic District.