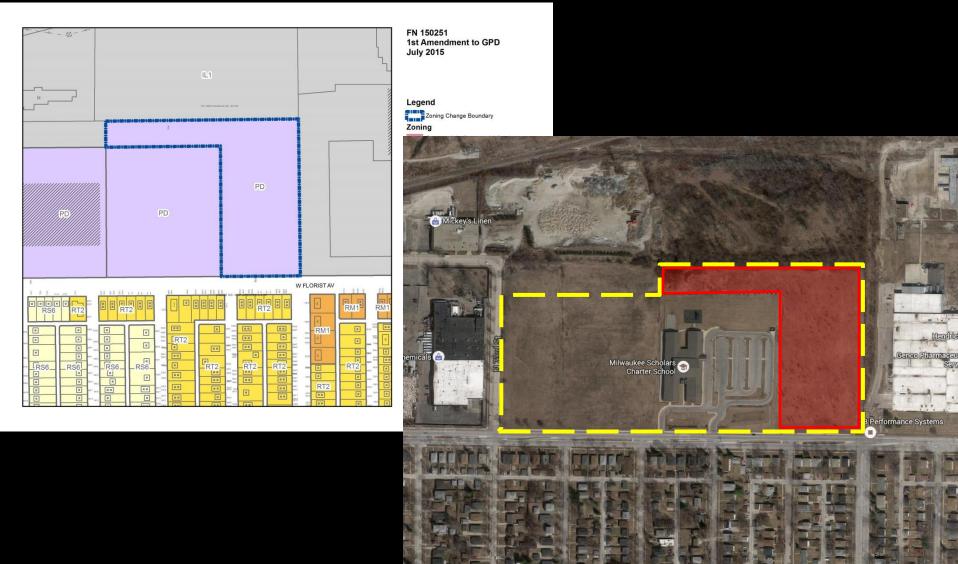

File No. 150251. A substitute ordinance relating to the First Amendment to a General Planned Development to add multi-family residential as a permitted use at 6900 West Florist Avenue, located on the north side of West Florist Avenue and west of North 64th Street, in the 2nd Aldermanic District.