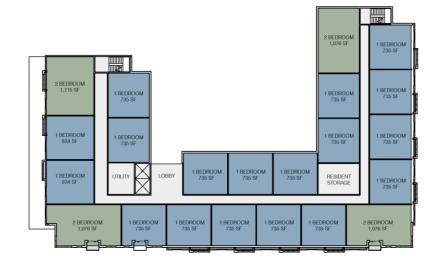

### 2ND & 3RD FLOORS

#### UNIT COUNT

| 1ST FLOOR | (3) 2 BEDROOM & (14) 1 BEDROOM = 17 UNITS  |
|-----------|--------------------------------------------|
| 2ND FLOOR | (4) 2 BEDROOM & (18) 1 BEDROOM = 22 UNITS  |
| 3RD FLOOR | (4) 2 BEDROOM & (18) 1 BEDROOM = 22 UNITS  |
| TOTAL     | (11) 2 BEDROOM & (50) 1 BEDROOM = 61 UNITS |