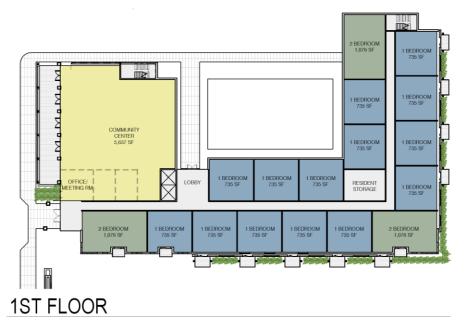

# **Project Description**

• Design Details

- Partnership Between SA+A Development and Holy Cathedral Church of God In Christ
- 100% Senior Housing Development
- Community Supportive Services
  - Provided by Word of Hope Ministries, Inc.
- Building Description
  - 60 Units
  - 30-60 Parking Spaces
  - 3 Floors
  - Community Room/Community Gardens
  - ADA access and all major appliances

#### UNIT COUNT

| 1ST FLOOR | (3) 2 BEDROOM & (14) 1 BEDROOM = 17 UNITS  |
|-----------|--------------------------------------------|
| 2ND FLOOR | (4) 2 BEDROOM & (18) 1 BEDROOM = 22 UNITS  |
| 3RD FLOOR | (4) 2 BEDROOM & (18) 1 BEDROOM = 22 UNITS  |
| TOTAL     | (11) 2 BEDROOM & (50) 1 BEDROOM = 61 UNITS |