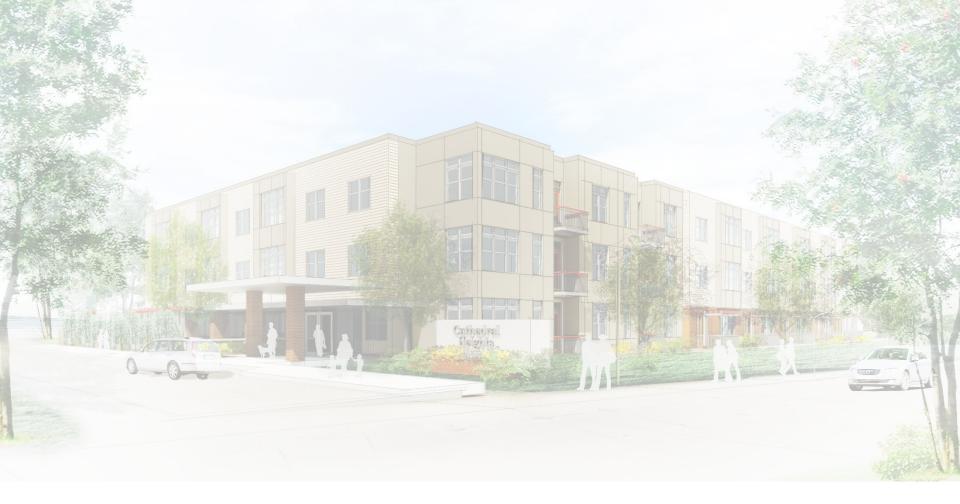

2 FLOORS @ 23,421 GSF EACH = 70,797 GSF

BUILDING SIZE 1 FLOOR @ 23,955 GSF

• Floor Plans

Note: Rendering shown for information purposes only. Building design will be reviewed as part of the future DPD.

• South West

Note: Rendering shown for information purposes only. Building design will be reviewed as part of the future DPD.

• South East