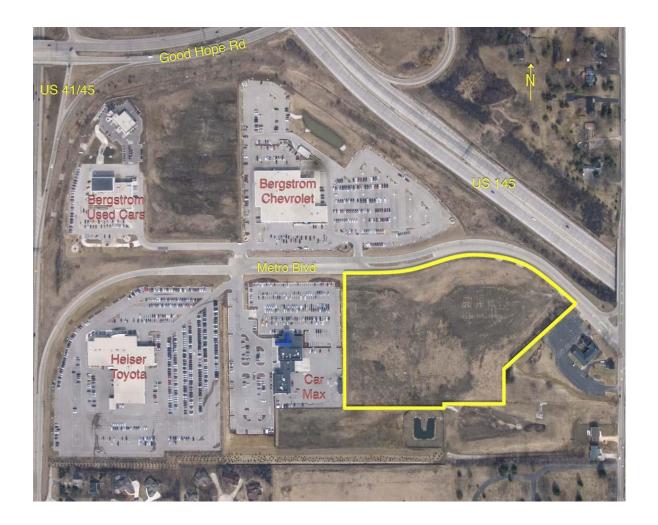

## FILE NO. 150241

## 10.6739 ACRES LOCATED AT 10851 W.METRO AUTO MALL, MILWAUKEE, WI SITE PHOTOS

Figure 1 - Looking east from top of berm

Figure 2- View of vacant land to south of site from top of the berm

Figure 3 - Looking Southwest at vacant land from top of berm