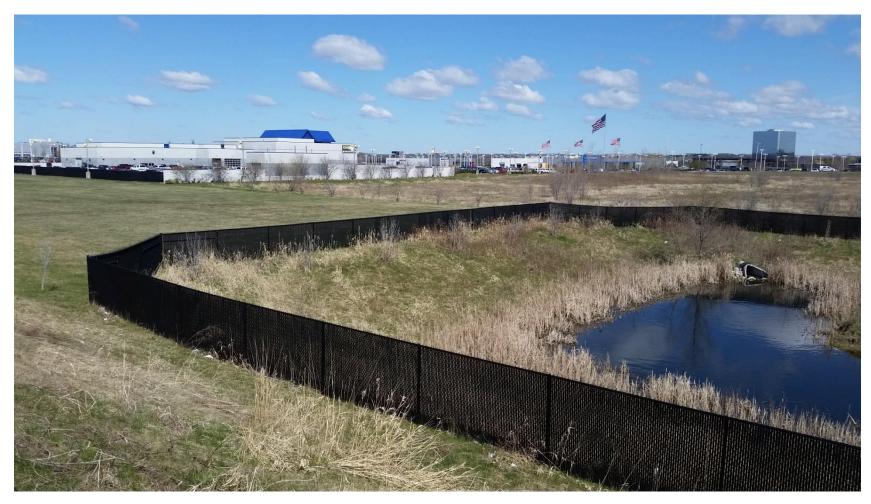

Figure 4- View of berrm from 6' fence next to retention pond (Carmax lot)

Figure 5- Looking South east from excess CarMaX lot at berm and detention pond fence

Figure 6- From middle of lot looking south at Berm

Figure 7- From middle of lot looking southwest towards church

Figure 8- From front of lot looking west at Carmax

Figure 9- From front of lot looking south at berm

Figure 10- From top of berm overlooking detention pond with view of Carmax