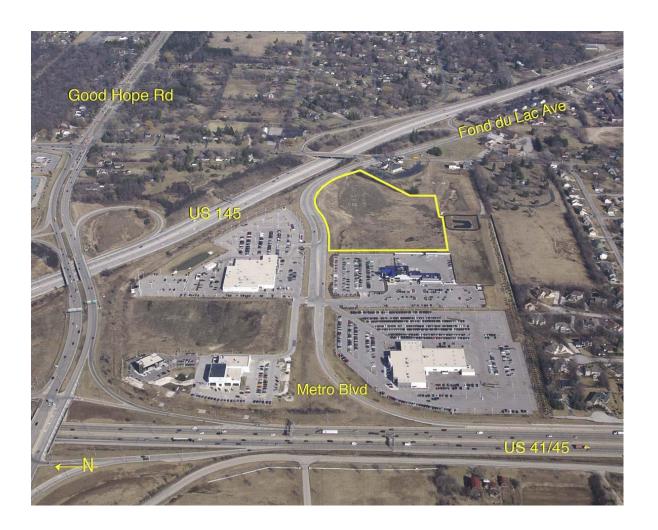

## FILE NO. 150241

## 10.6739 ACRES LOCATED AT 10851 W.METRO AUTO MALL, MILWAUKEE, WI SITE PHOTOS

Figure 1 - Looking east from top of berm

Figure 2- View of vacant land to south of site from top of the berm

Figure 3 - Looking Southwest at vacant land from top of berm