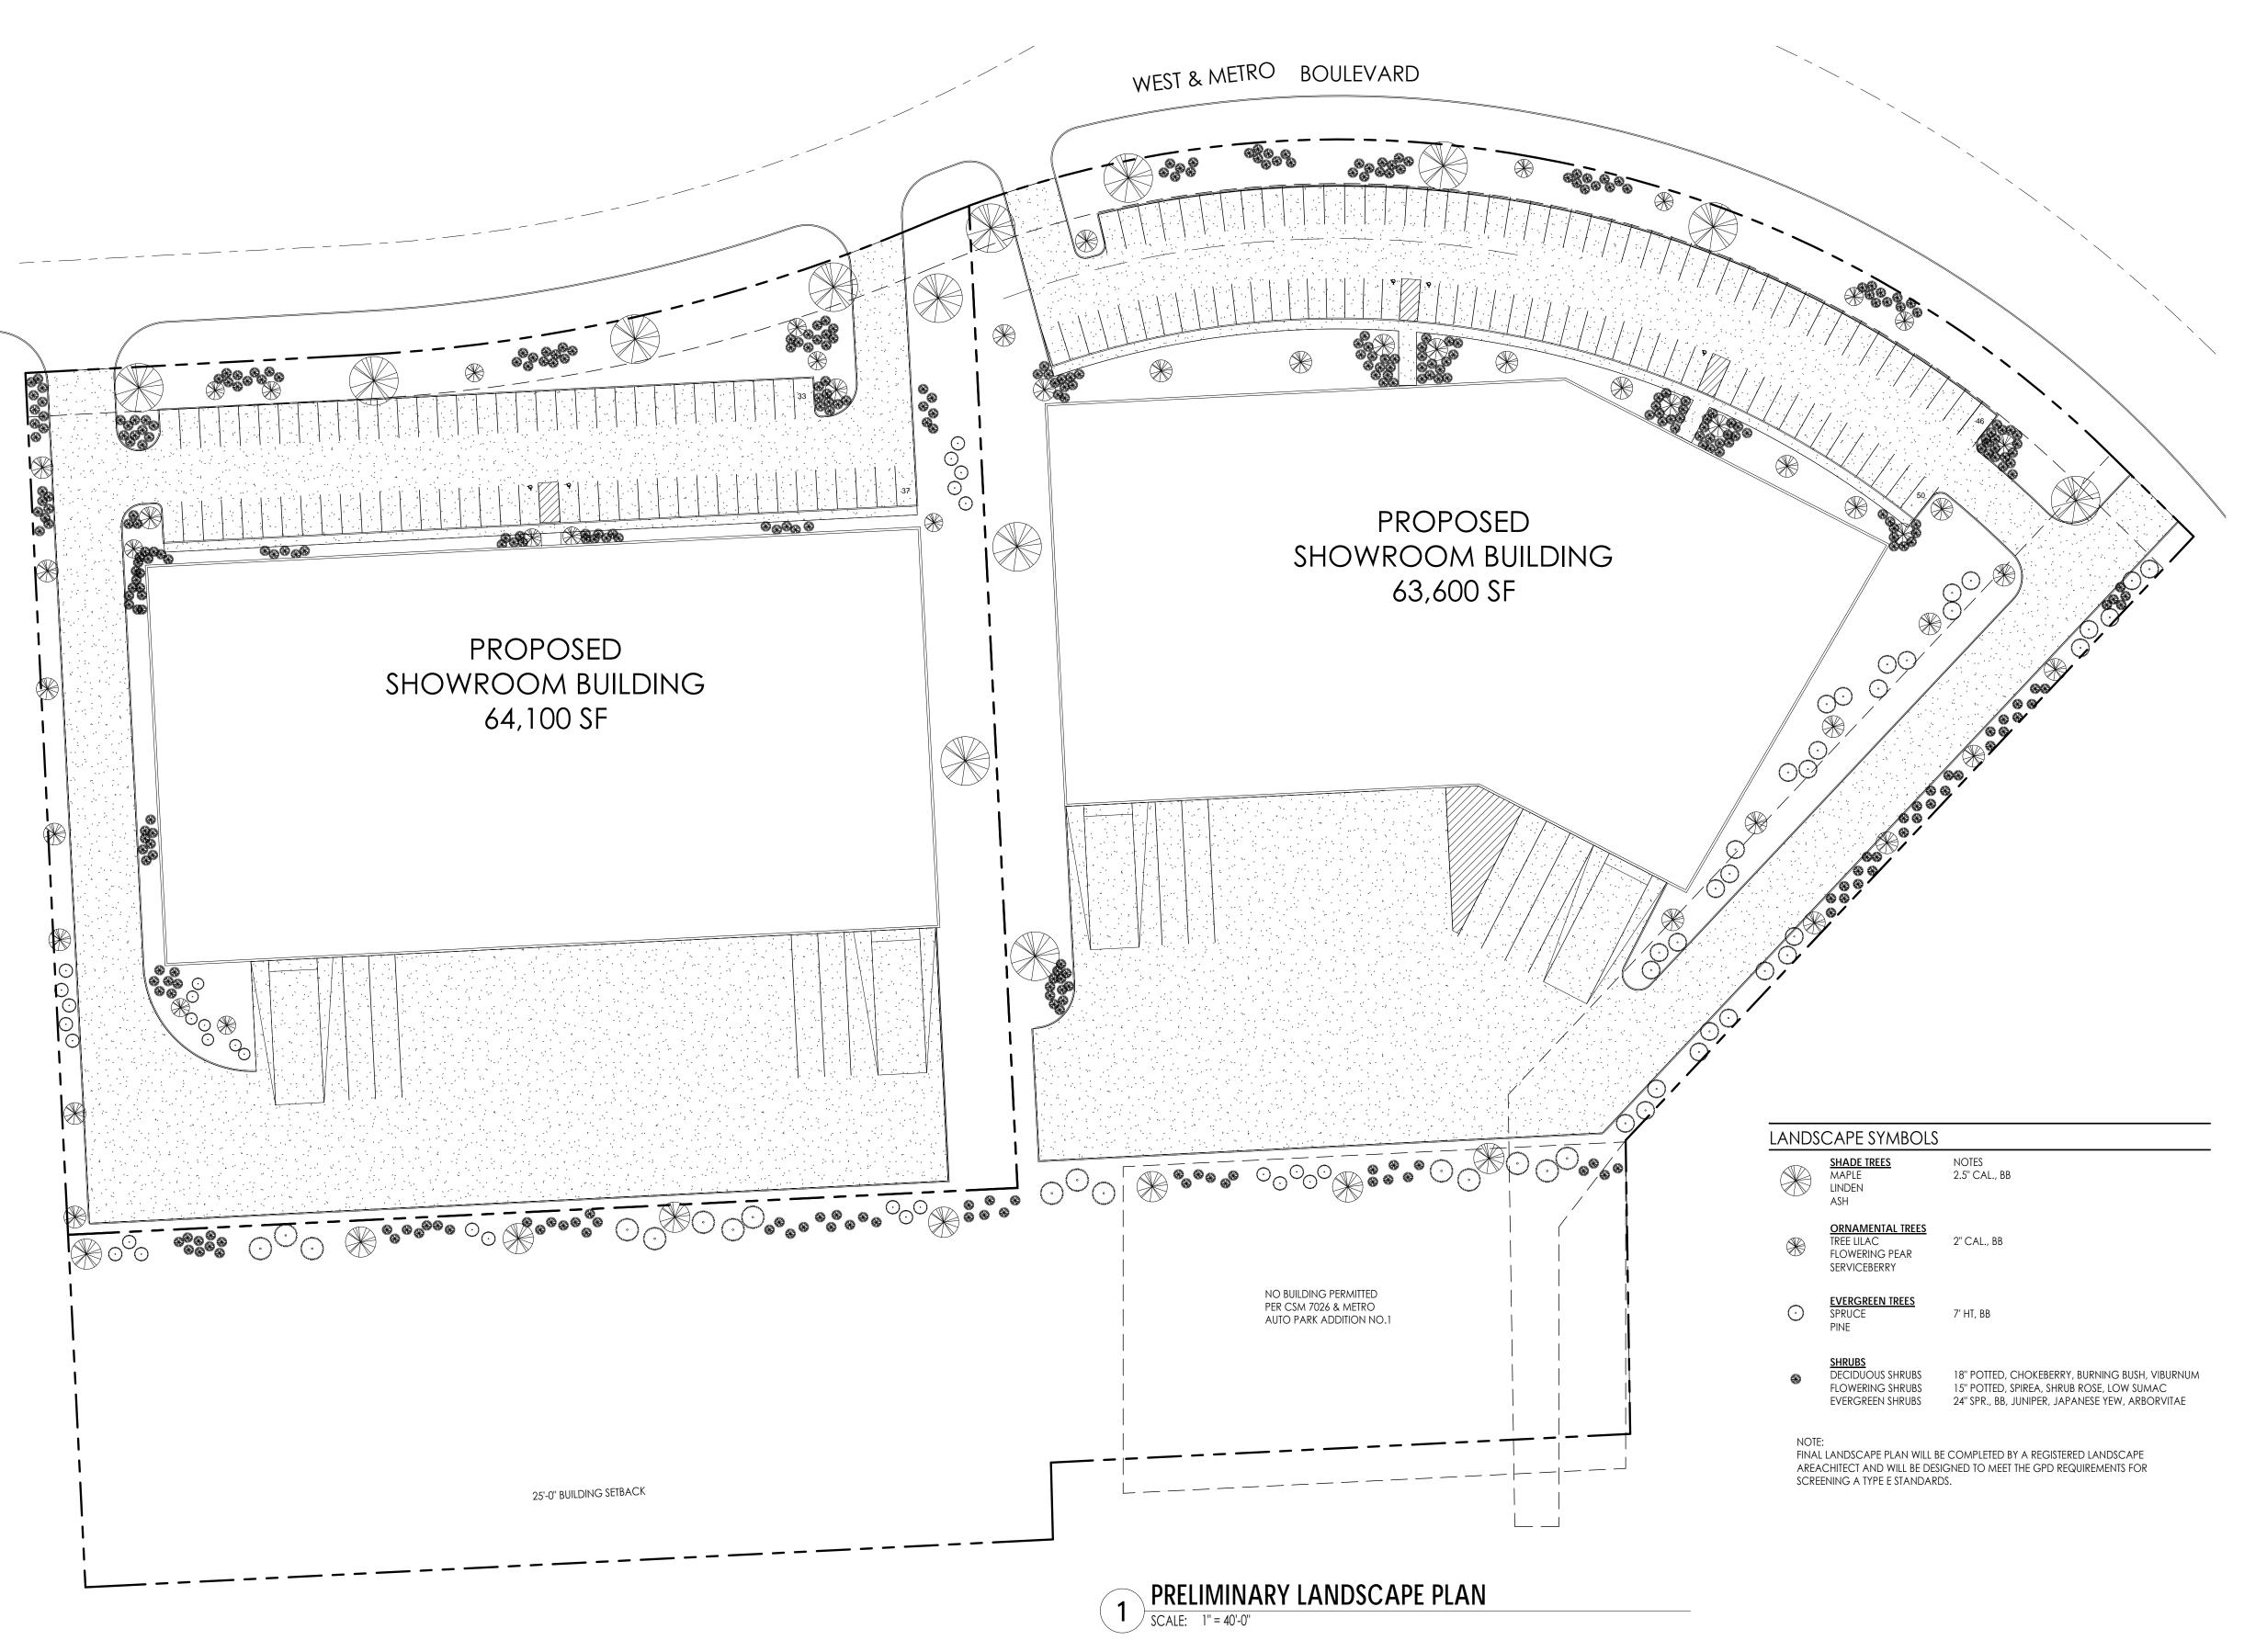

9 4

| LANDSCAPE SYMBOLS |                                                                           |                                                                                                                                                |  |  |
|-------------------|---------------------------------------------------------------------------|------------------------------------------------------------------------------------------------------------------------------------------------|--|--|
|                   | <u>SHADE TREES</u><br>MAPLE<br>LINDEN<br>ASH                              | NOTES<br>2.5" CAL., BB                                                                                                                         |  |  |
| ×                 | <u>ornamental trees</u><br>Tree Lilac<br>Flowering Pear<br>Serviceberry   | 2" CAL., BB                                                                                                                                    |  |  |
| $\odot$           | <u>EVERGREEN TREES</u><br>SPRUCE<br>PINE                                  | 7' HT, BB                                                                                                                                      |  |  |
| 8                 | <u>Shrubs</u><br>Deciduous Shrubs<br>Flowering Shrubs<br>Evergreen Shrubs | 18" POTTED, CHOKEBERRY, BURNING BUSH, VIBURNUM<br>15" POTTED, SPIREA, SHRUB ROSE, LOW SUMAC<br>24" SPR., BB, JUNIPER, JAPANESE YEW, ARBORVITAE |  |  |

## WEST METRO AUTOMALL PRELIMINARY LANDSCAPE PLAN X2