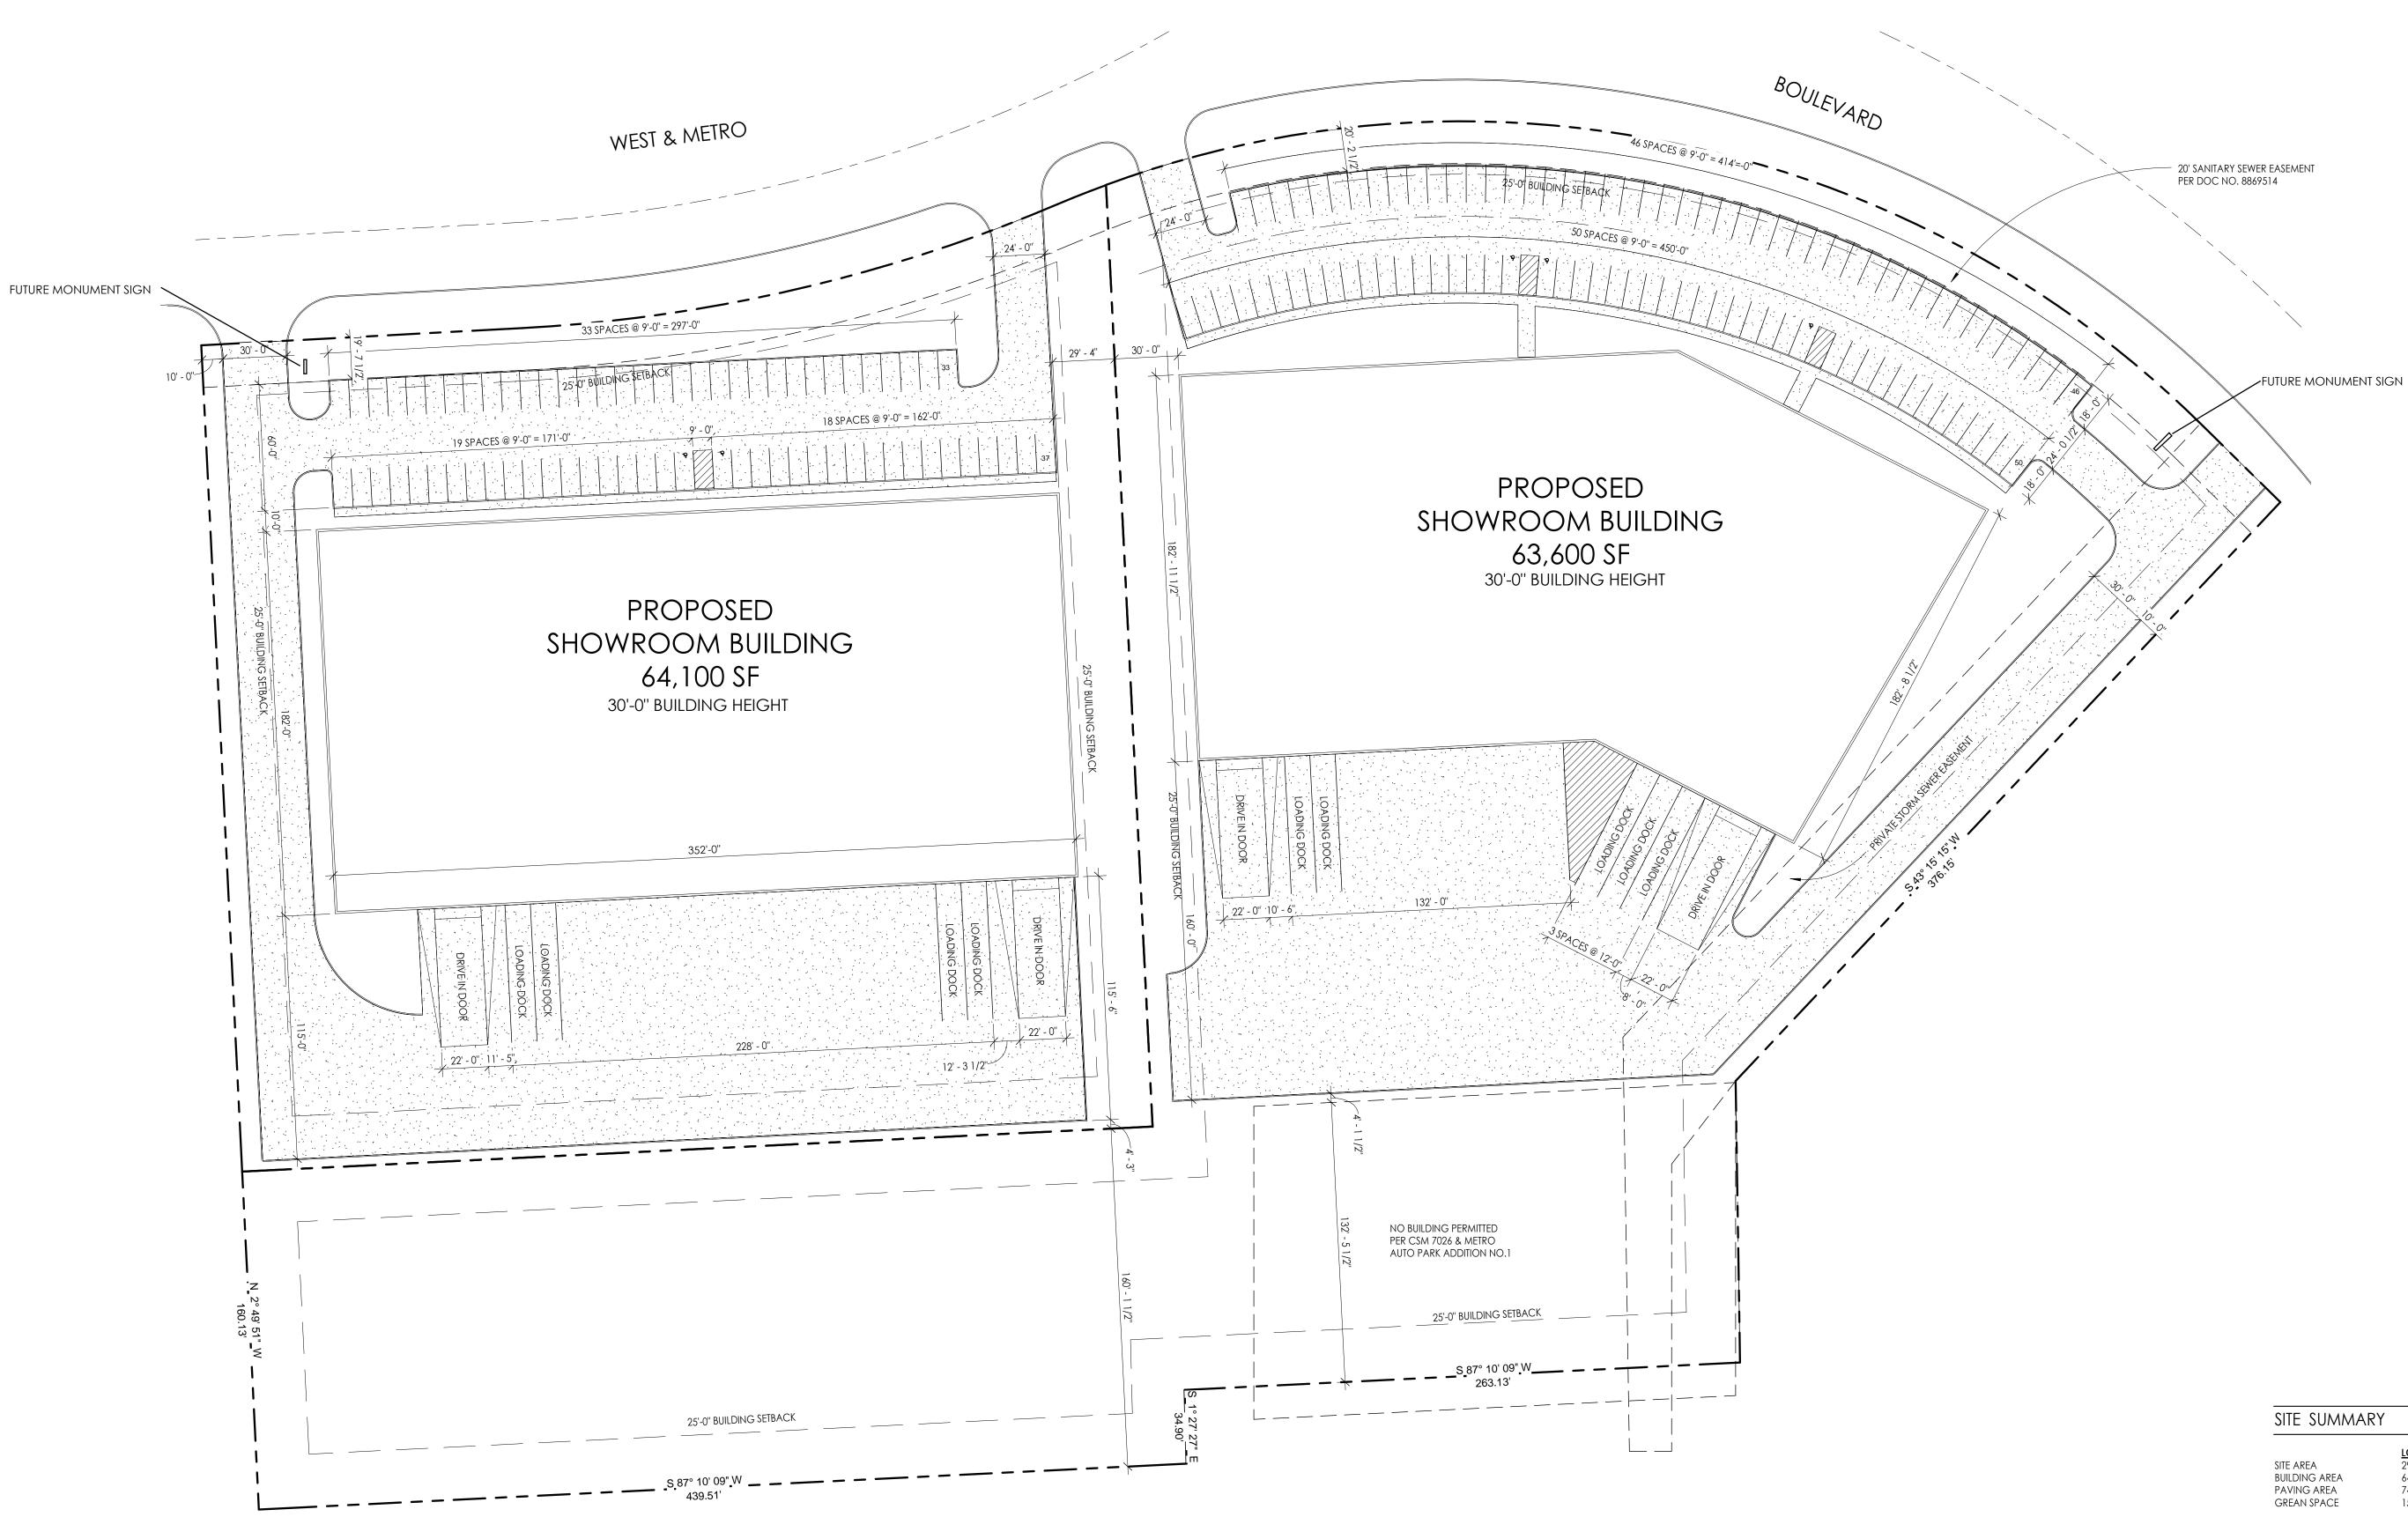

**ARCHITECTURAL SITE PLAN** SCALE: 1" = 40'-0"

# WEST METRO AUTOMALL ARCHITECTURAL SITE PLAN X

LOADING DOCKS DRIVE IN DOORS

### $\overline{\mathbf{1}}$

| site summary                                                                      |                                                                                      |                    |                                                                                       |
|-----------------------------------------------------------------------------------|--------------------------------------------------------------------------------------|--------------------|---------------------------------------------------------------------------------------|
| SITE AREA<br>BUILDING AREA<br>PAVING AREA<br>GREAN SPACE                          | LOT 1<br>290,713 SF<br>64,100 SF (22.05%)<br>74,777 SF (25.7%)<br>151,836 SF (52.2%) | 81,438 SF (46.7%)  | TOTAL<br>464,954 SF<br>127,700 SF (27.5%)<br>156,215 SF (33.6%)<br>181,039 SF (38.9%) |
| STD PARKING SPACES<br>VAN ACCESSIBLE SPACES<br>ACCESSIBLE SPACES<br>TOTAL PARKING | 68<br>1<br>2<br>71                                                                   | 93<br>1<br>3<br>97 | 161<br>2<br>5<br>168                                                                  |