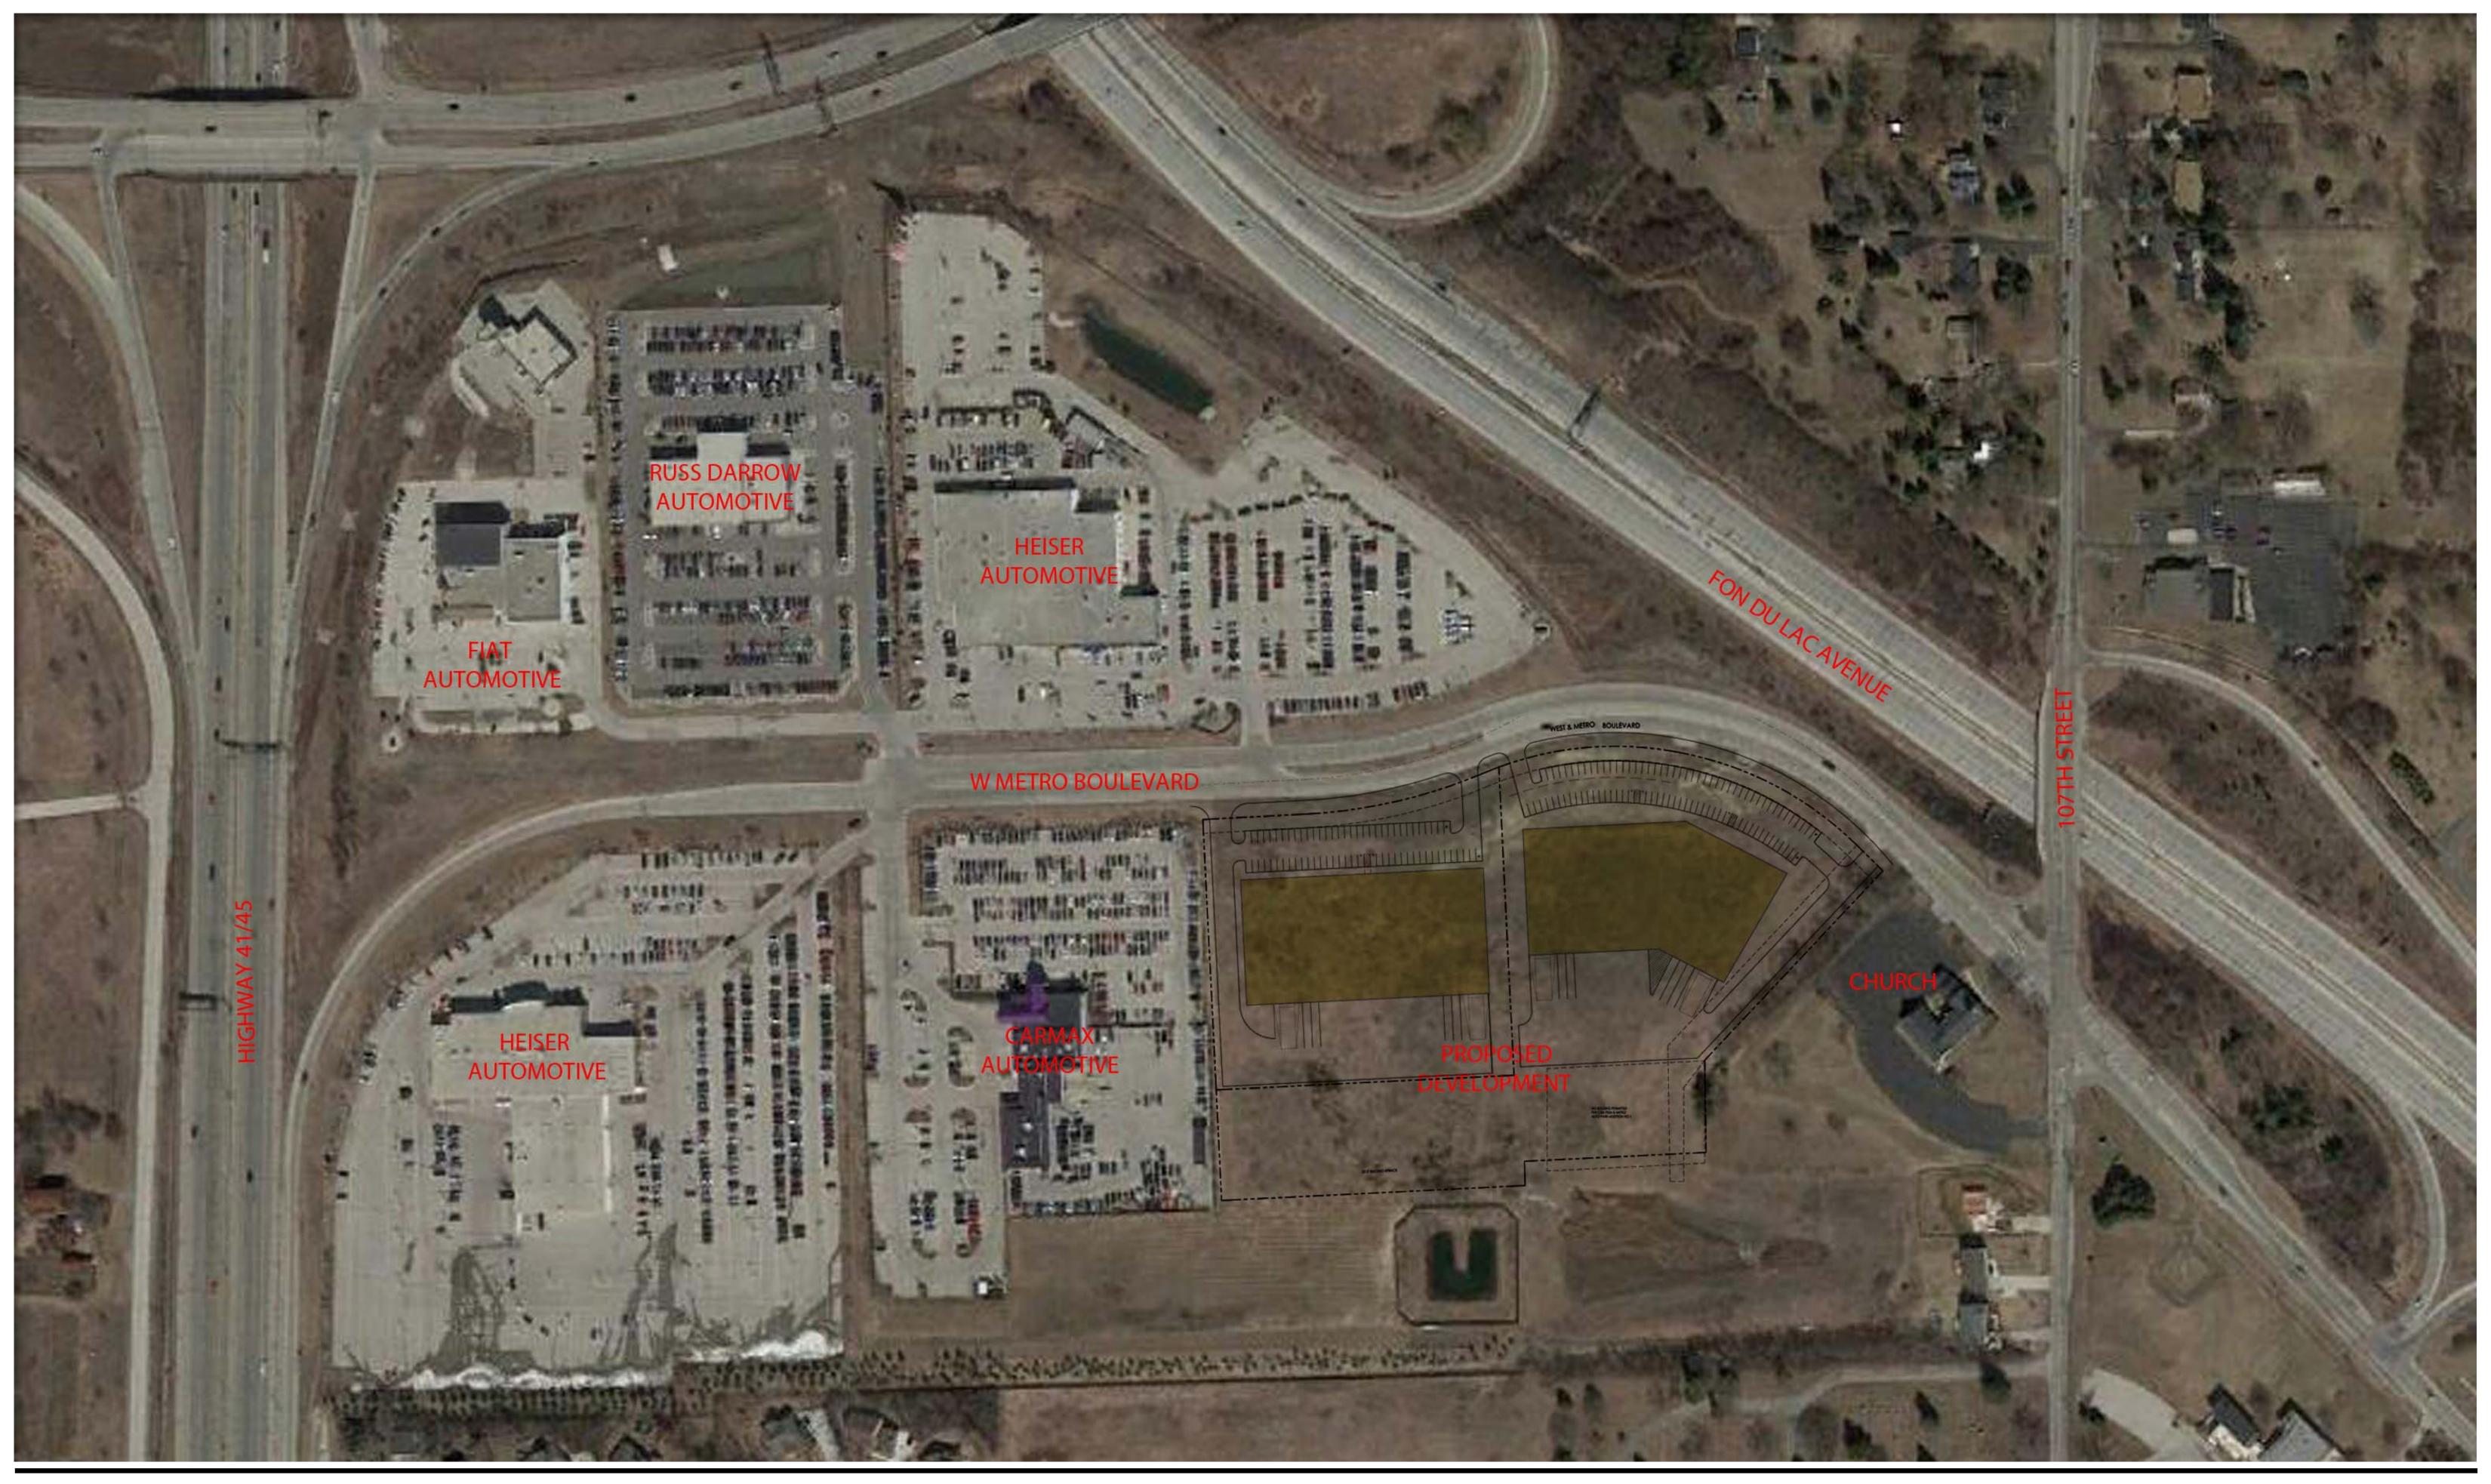

×                 | <u>ornamental trees</u><br>Tree Lilac<br>Flowering Pear<br>Serviceberry   | 2" CAL., BB                                                                                                                                    |  |  |
| $\odot$           | <u>EVERGREEN TREES</u><br>SPRUCE<br>PINE                                  | 7' HT, BB                                                                                                                                      |  |  |
| 8                 | <u>Shrubs</u><br>Deciduous Shrubs<br>Flowering Shrubs<br>Evergreen Shrubs | 18" POTTED, CHOKEBERRY, BURNING BUSH, VIBURNUM<br>15" POTTED, SPIREA, SHRUB ROSE, LOW SUMAC<br>24" SPR., BB, JUNIPER, JAPANESE YEW, ARBORVITAE |  |  |

## WEST METRO AUTOMALL PRELIMINARY LANDSCAPE PLAN X2





## WEST METRO AUTOMALL SITE VICINITY AERIAL X3