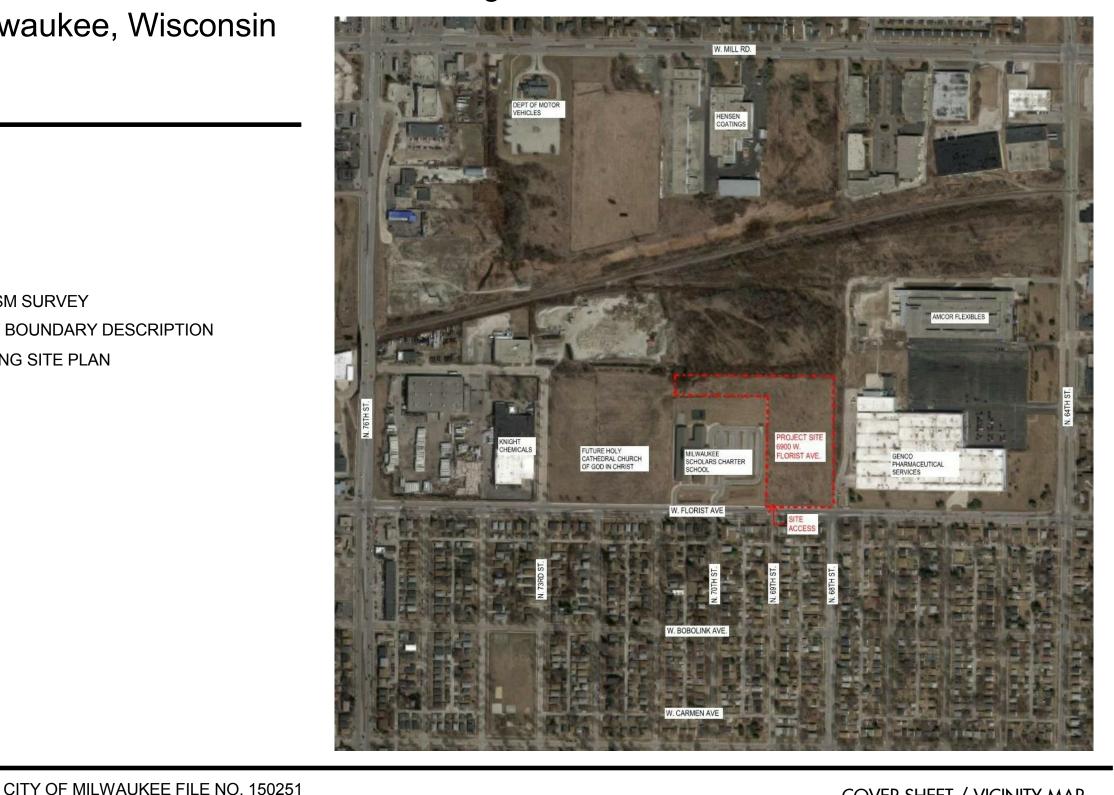

## CATHEDRAL HEIGHTS

Holy Cathedral Church of God in Christ and Cathedral Heights LLC

6900 W. Florist Ave., Milwaukee, Wisconsin

## **Engberg Anderson**

320 East Buffalo Street Suite 500 Milwaukee, Wisconsin 53202 Ph 414-944-9000 Fx 414-944-9100

GPD-1 **COVER SHEET / VICINITY MAP** 

GPD-2 ORIGINAL SUMITTAL ALTA/ACSM SURVEY

GPD-3 ORIGINAL SUMITTAL PROJECT BOUNDARY DESCRIPTION