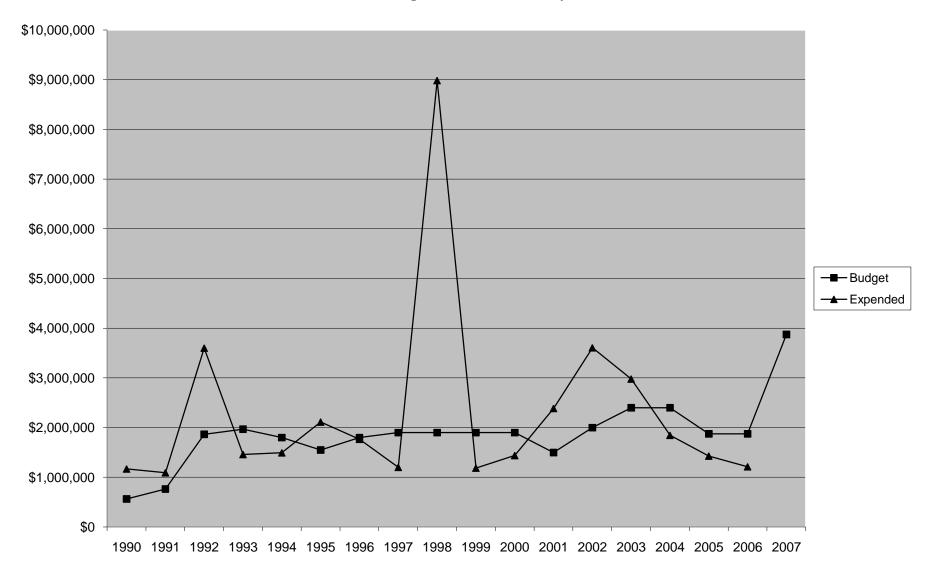

## **Damages and Claims SPA - Expense History**

| Year   | Budget    | Expended  | Difference |
|--------|-----------|-----------|------------|
| 1990   | 565,000   | 1,168,808 | 603,808    |
| 1991   | 765,000   | 1,092,744 | 327,744    |
| 1992   | 1,865,000 | 3,600,393 | 1,735,393  |
| 1993   | 1,970,000 | 1,459,736 | (510,264)  |
| 1994   | 1,800,000 | 1,493,897 | (306,103)  |
| 1995   | 1,550,000 | 2,112,661 | 562,661    |
| 1996   | 1,800,000 | 1,766,362 | (33,638)   |
| 1997   | 1,900,000 | 1,201,768 | (698,232)  |
| 1998   | 1,900,000 | 8,983,424 | 7,083,424  |
| 1999   | 1,900,000 | 1,186,349 | (713,651)  |
| 2000   | 1,900,000 | 1,439,114 | (460,886)  |
| 2001   | 1,500,000 | 2,386,792 | 886,792    |
| 2002   | 2,000,000 | 3,606,936 | 1,606,936  |
| 2003   | 2,400,000 | 2,978,309 | 578,309    |
| 2004   | 2,400,000 | 1,845,753 | (554,247)  |
| 2005   | 1,875,000 | 1,428,178 | (446,822)  |
| 2006   | 1,875,000 | 1,213,124 | (661,876)  |
| 2007   | 3,875,000 |           |            |
| Median | 1,887,500 | 1,493,897 | (393,603)  |