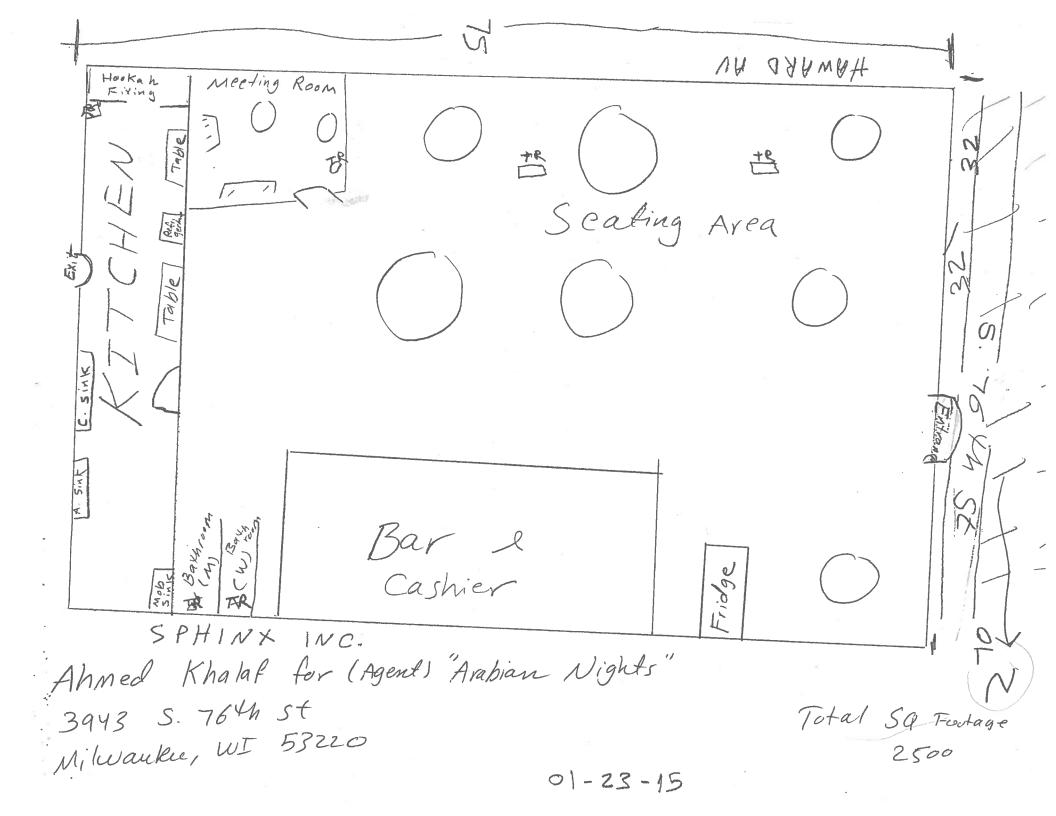

#### Tuesday, June 09, 2015 at 11:30 AM

Regarding:

Your Food Dealer - Retail and Extended Hours Establishments Application Requesting to Close at 2 AM Fri-Sat as agent for "Sphinx INC" for "Arabian Nights Hookah Lounge" at 3943 S 76TH St.

### Notice of Public Hearing

KHALAF, Ahmed H, Agent
Arabian Nights Hookah Lounge at 3943 S 76TH St
Food Dealer - Retail and Extended Hours Establishments Application Requesting to Close at 2 AM
Fri-Sat