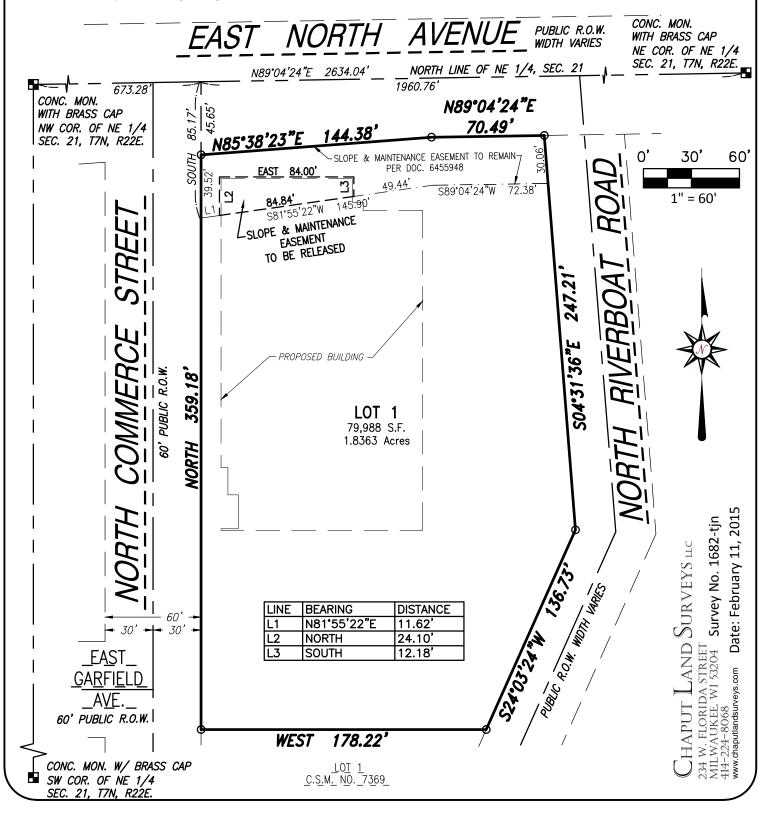

## EASEMENT RELEASE EXHIBIT

A part of Parcel 2 of Certified Survey Map No. 6527, in the Northwest 1/4 of the Northeast 1/4 of Section 21, Township 7 North, Range 22 East, in the City of Milwaukee, County of Milwaukee, State of Wisconsin, bounded and described as follows:

Commencing at the the Northwest corner of said 1/4 Section; thence N89°04'24"E along said North line 673.28 feet; thence South along the East line of North Commerce Street 85.17 feet; thence N81°55'22"E 11.62 feet to the point of beginning of lands hereinafter described; thence North 24.10 feet; thence East 84.00 feet; thence South 12.18 feet; thence S81°55'22"W 84.84 feet to the point of beginning.