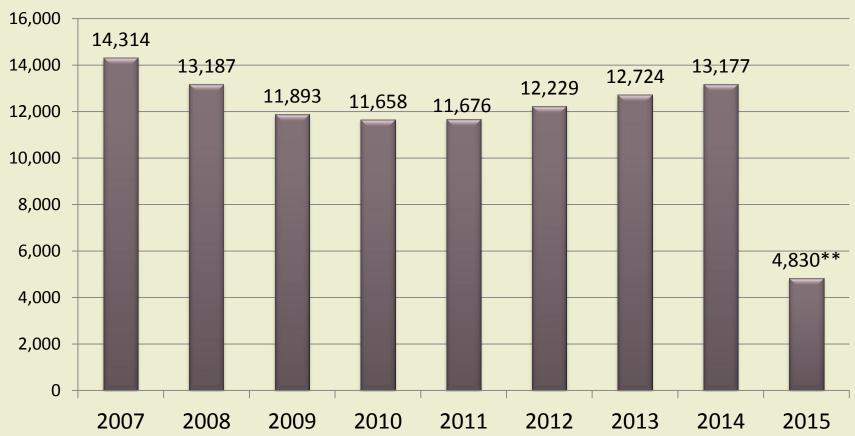

n Related Offenses**

January 1- April 27 2007-2015

| YEAR | FIREARM RELATED OFFENSES |
|------|--------------------------|
| 2007 | 1,441                    |
| 2008 | 1,110                    |
| 2009 | 1,170                    |
| 2010 | 1,067                    |
| 2011 | 1,123                    |
| 2012 | 1,166                    |
| 2013 | 1,287                    |
| 2014 | 1,427                    |
| 2015 | 1,839                    |

- Counts incidents in which a gun was reported to have been used in an offense.
- This does not count guns recovered or arrests made, just reported incidents.
- There are 412 more reported gun related offense in 2015 compared with 2014.
- 29% increase in firearm related offenses in 2015, compared with 2014.



# **Traffic Crashes**

2007-2015 YTD



-Total crashes in 2014 rose 4% compared with 2013



# **Traffic Fatalities**



-2014 saw a 63% increase in total traffic fatalities compared with 2013



# **Pedestrian Fatalities**



- -2014 saw a 128% increase in pedestrian fatalities compared with 2013
- -Pedestrian fatalities are included as a sub-category of total traffic fatalities



# **2015 Traffic Enforcement Grants**

- OWI Enforcement- \$100,000
- DDACTS Speed Enforcement Grant\*- \$100,000
- Pedestrian Enforcement Grant- \$20,000
- Motorcycle Enforcement Grant- \$5,000
- Highway Safety Grant- \$5,000



# **DDACTS** Initiative

- The city is on pace to reach 60 traffic fatalities in 2015, which would be the highest amount in a decade.
- The department recognized that areas historically troubled with large amounts of vehic