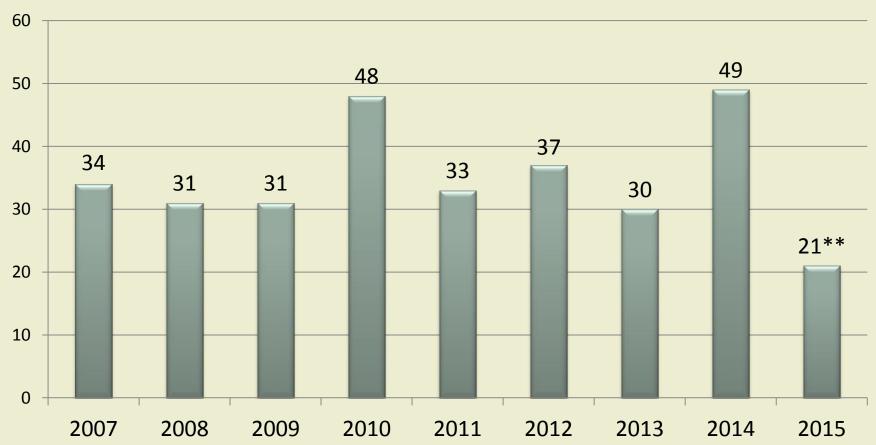

ENSES |
|------|--------------------------|
| 2007 | 1,441                    |
| 2008 | 1,110                    |
| 2009 | 1,170                    |
| 2010 | 1,067                    |
| 2011 | 1,123                    |
| 2012 | 1,166                    |
| 2013 | 1,287                    |
| 2014 | 1,427                    |
| 2015 | 1,839                    |

- Counts incidents in which a gun was reported to have been used in an offense.
- This does not count guns recovered or arrests made, just reported incidents.
- There are 412 more reported gun related offense in 2015 compared with 2014.
- 29% increase in firearm related offenses in 2015, compared with 2014.



# **Traffic Crashes**

2007-2015 YTD



-Total crashes in 2014 rose 4% compared with 2013



# **Traffic Fatalities**



-2014 saw a 63% increase in total traffic fatalities compared with 2013



# **Pedestrian Fatalities**



- -2014 saw a 128% increase in pedestrian fatalities compared with 2013
- -Pedestrian fatalities are included as a sub-category of total traffic fatalities



# **2015 Traffic Enforcement Grants**

- OWI Enforcement- \$100,000
- DDACTS Speed Enforcement Grant\*- \$100,000
- Pedestrian Enforcement Grant- \$20,000
- Motorcycle Enforcement Grant- \$5,000
- Highway Safety Grant- \$5,000



# **DDACTS** Initiative

- The city is on pace to reach 60 traffic fatalities in 2015, which would be the highest amount in a decade.
- The department recognized that areas historically troubled with large amounts of vehicle crashes and fatalities share the same similar spaces as some of the city's vio