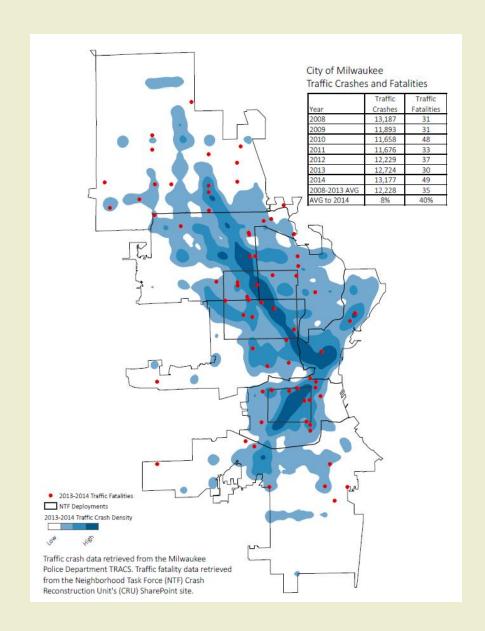

# Public Safety Committee Meeting April 30, 2015

Chief Edward A. Flynn Milwaukee Police Department