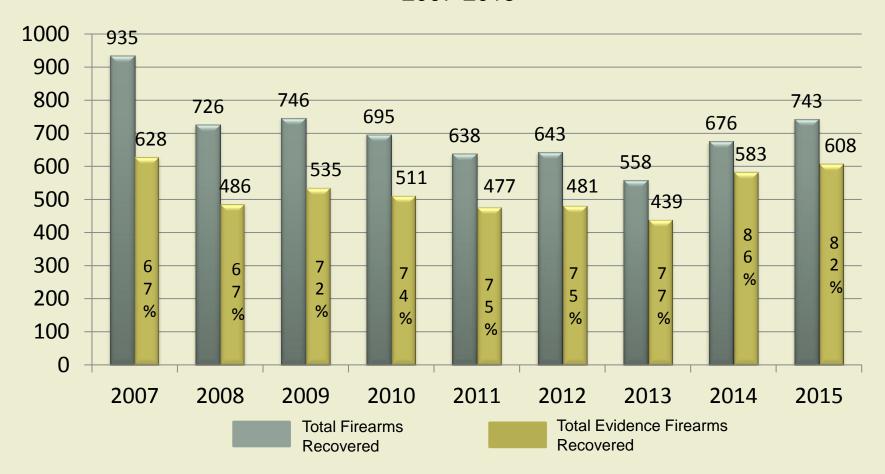

# **Homicides and Non-Fatal Shootings**

January 1-April 28, 2015

- 2015-Total homicides to date: 48
- 2014-Total homicides to date: 17
- 182% increase from 2014 to 2015 during same time period
- So far in 2015, 35% of all homicides have occurred as a result of an argument or fight (the largest amount for a primary factor)
- YTD 35 out of 49 (71%), of homicides occurred through the use of firearm

- 2015-Total NFS to date: 133
- 2014-Total NFS to date: 105
- 27% increase from 2014 to 2015 during same time period
- So far in 2015, 23% of all NFS have occurred as a result of an argument or fight (the largest amount for a primary factor in which a factor is known)
- YTD, 106 out of 133, NFS occurred through the use of a handgun (80%)



# **Gun Recoveries**

January 1-April 28 2007-2015



- -9% higher recoveries in 2015, compared with 2014 at this point last year.
- -82% of all guns recovered in 2015 are "Evidence" guns (600).



### **Gun Related Offenses**

January 1- April 27 2007-2015

| YEAR | FIREARM RELATED OFFENSES |
|------|--------------------------|
| 2007 | 1,441                    |
| 2008 | 1,110                    |
| 2009 | 1,170                    |
| 2010 | 1,067                    |
| 2011 | 1,123                    |
| 2012 | 1,166                    |
| 2013 | 1,287                    |
| 2014 | 1,427                    |
| 2015 | 1,839                    |

- Counts incidents in which a gun was reported to have been used in an offense.
- This does not count guns recovered or arrests made, just reported incidents.
- There are 412 more reported gun rel