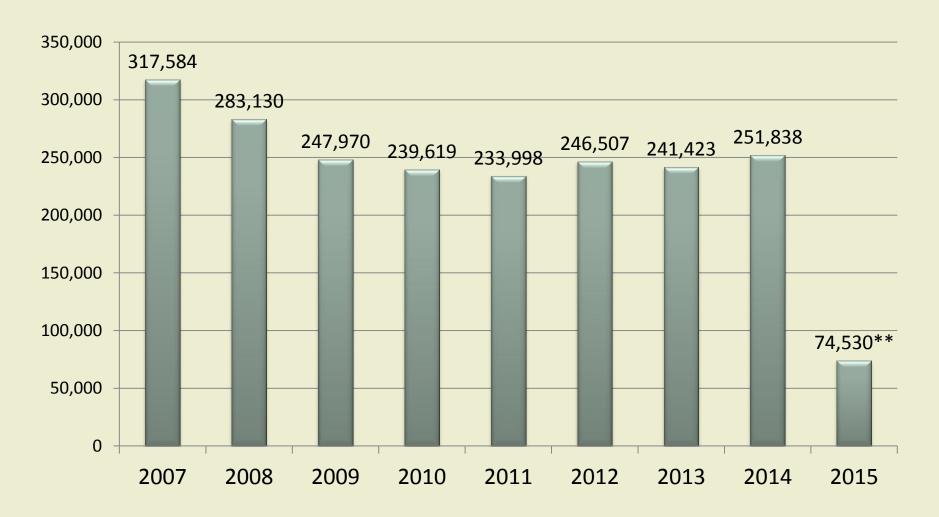

# Public Safety Committee Meeting April 30, 2015

Chief Edward A. Flynn Milwaukee Police Department