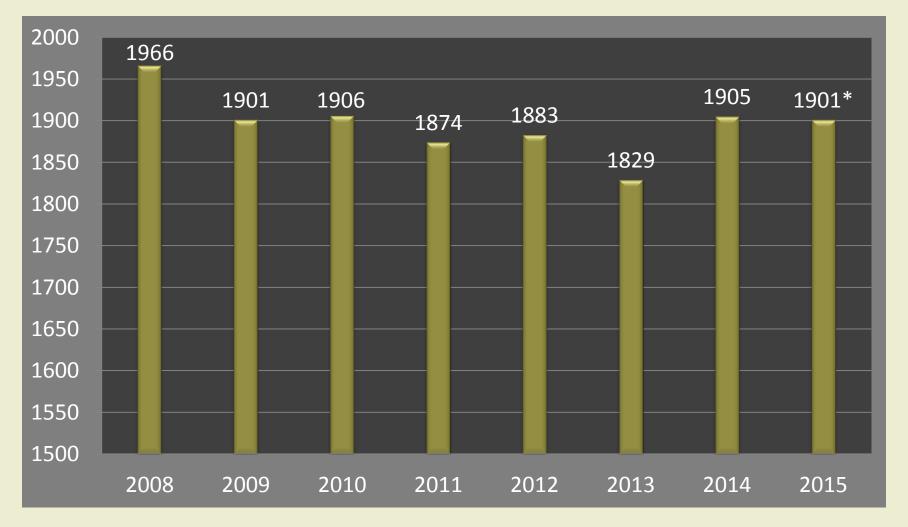

# Public Safety Committee Meeting April 30, 2015

Chief Edward A. Flynn Milwaukee Police Department