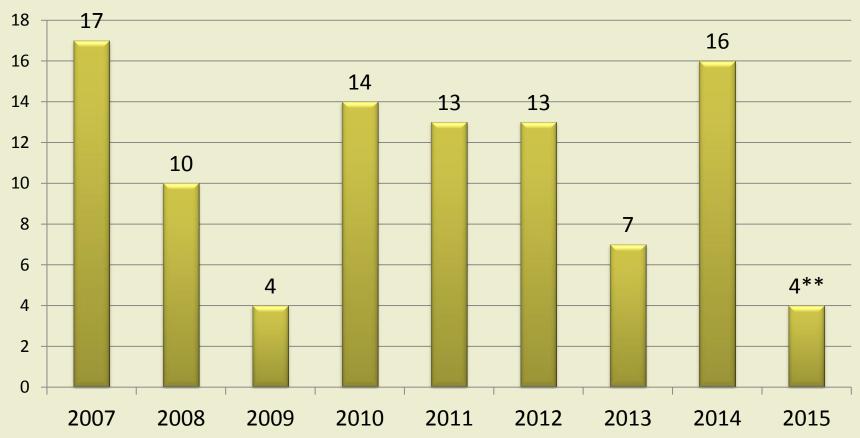

|
| 2009 | 1,170                    |
| 2010 | 1,067                    |
| 2011 | 1,123                    |
| 2012 | 1,166                    |
| 2013 | 1,287                    |
| 2014 | 1,427                    |
| 2015 | 1,839                    |

- Counts incidents in which a gun was reported to have been used in an offense.
- This does not count guns recovered or arrests made, just reported incidents.
- There are 412 more reported gun related offense in 2015 compared with 2014.
- 29% increase in firearm related offenses in 2015, compared with 2014.



# **Traffic Crashes**

2007-2015 YTD



-Total crashes in 2014 rose 4% compared with 2013



# **Traffic Fatalities**



-2014 saw a 63% increase in total traffic fatalities compared with 2013



# **Pedestrian Fatalities**



- -2014 saw a 128% increase in pedestrian fatalities compared with 2013
- -Pedestrian fatalities are included as a sub-category of total traffic fatalities



# **2015 Traffic Enforcement Grants**

- OWI Enforcement- \$100,000
- DDACTS Speed Enforcement Grant\*- \$100,000
- Pedestrian Enforcement Grant- \$20,000
- Motorcycle Enforcement Grant- \$5,000
- Highway Safety Grant- \$5,000



# **DDACTS** Initiative

- The city is on pace to reach 60 traffic fatalities in 2015, which would be the highest amount in a decade.
- The department recognized that areas historically troubled with large amounts of vehicle crashes and fatalities share the same similar spaces as some of the city's violent crime hotspots.
- The department received a \$100,000 grant from the Wisconsin DOT to combat this iss