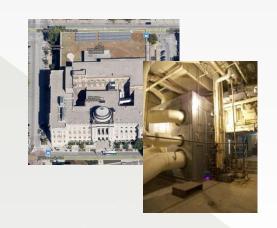

## Central Library Mechanicals

|                                  | Useful<br>Life | 0 to 10<br>Years | 11 to<br>20<br>Years | 21 to<br>30<br>Years | 31 to<br>40<br>Years | Over<br>40<br>Years | Number<br>Over<br>Useful Life | In 2016<br>Request |
|----------------------------------|----------------|------------------|----------------------|----------------------|----------------------|---------------------|-------------------------------|--------------------|
| Air Handling Units<br>(24 Total) | 30             | 6                | 5                    | 0                    | 6                    | 7                   | 13                            | 0                  |
| Chillers<br>(7)                  | 25             | 2                | 3                    | 2                    | 0                    | 0                   | 1                             | 0                  |
| Cooling Tower (1)                | 30             | 1                | 0                    | 0                    | 0                    | 0                   | 0                             | 0                  |
| Elevators + Lifts<br>(9) (2)     | 20             | 3                | 4                    | 1                    | 0                    | 4                   | 4                             | 0                  |
| Transformers<br>(7)              | 40             | 6                | 1                    | 0                    | 0                    | 0                   | 0                             | 0                  |
|                                  |                |                  |                      |                      |                      |                     |                               |                    |