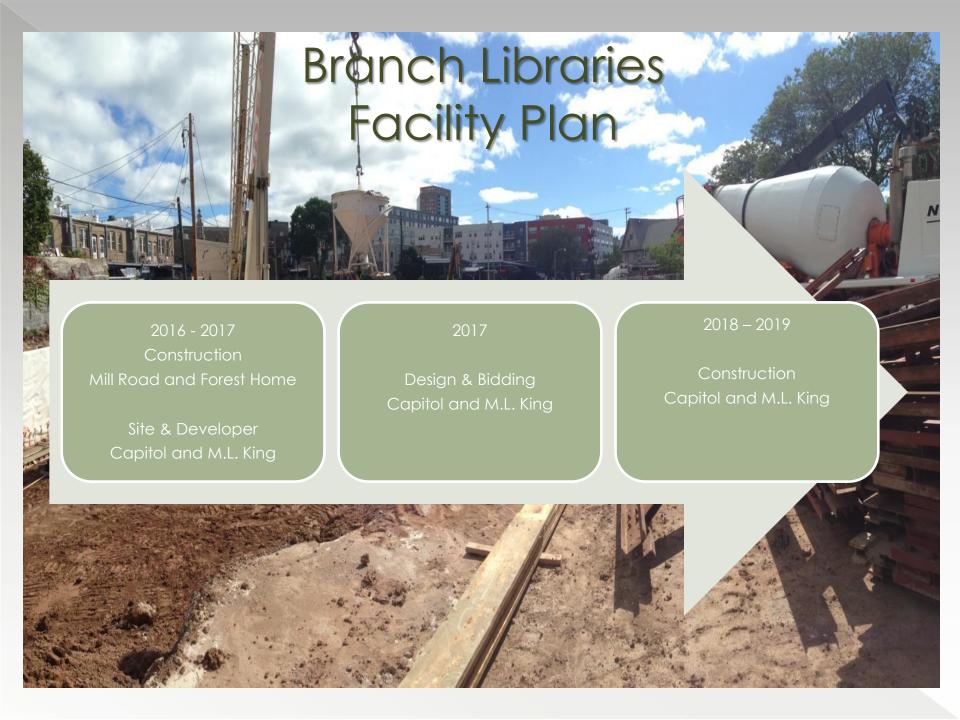

#### Branch Libraries Improvements 2016 Request

- New Construction \$4,800,000
  - Forest Home and Mill Road
  - Capitol and M.L. King

TOTAL \$4,800,000