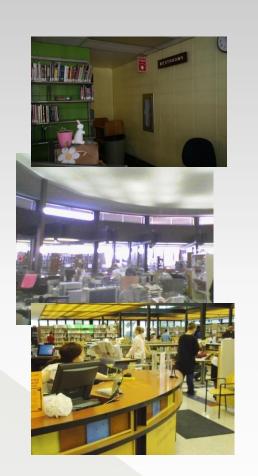

ors + Lifts<br>(9) (2)     | 20             | 3                | 4                    | 1                    | 0                    | 4                   | 4                             | 0                  |
| Transformers<br>(7)              | 40             | 6                | 1                    | 0                    | 0                    | 0                   | 0                             | 0                  |
|                                  |                |                  |                      |                      |                      |                     |                               |                    |

#### Branch Libraries Improvements 2016 Request

- New Construction \$4,800,000
  - Forest Home and Mill Road
  - Capitol and M.L. King

TOTAL \$4,800,000



#### **Branch Libraries Condition**





# Six Year Capital Plan

|                         | 2016        | 2017        | 2018        | 2019        | 2020        | 2021        |
|-------------------------|-------------|-------------|-------------|-------------|-------------|-------------|
| Central Library         |             |             |             |             |             |             |
| Interior                | 520,000     | 250,000     | 600,000     | 1,400,000   | 1,100,000   | 435,000     |
| Exterior                | 435,650     | 500,000     | 750,000     | 0           | 0           | 375,000     |
| Mechanicals             | 44,350      | 2,530,000   | 530,000     | 1,252,000   | 1,444,350   | 44,350      |
| Subtotal                | \$1,000,000 | \$3,280,000 | \$1,