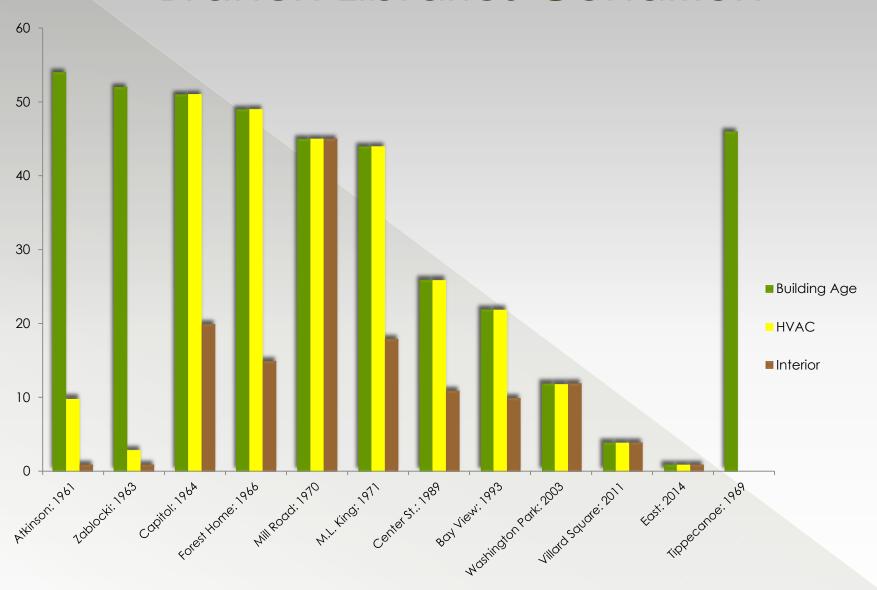

| 3                | 4                    | 1                    | 0                    | 4                   | 4                             | 0                  |
| Transformers<br>(7)              | 40             | 6                | 1                    | 0                    | 0                    | 0                   | 0                             | 0                  |
|                                  |                |                  |                      |                      |                      |                     |                               |                    |

#### Branch Libraries Improvements 2016 Request

- New Construction \$4,800,000
  - Forest Home and Mill Road
  - Capitol and M.L. King

TOTAL \$4,800,000



#### **Branch Libraries Condition**





# Six Year Capital Plan

|                         | 2016        | 2017        | 2018        | 2019        | 2020        | 2021        |
|-------------------------|-------------|-------------|-------------|-------------|-------------|-------------|
| Central Library         |             |             |             |             |             |             |
| Interior                | 520,000     | 250,000     | 600,000     | 1,400,000   | 1,100,000   | 435,000     |
| Exterior                | 435,650     | 500,000     | 750,000     | 0           | 0           | 375,000     |
| Mechanicals             | 44,350      | 2,530,000   | 530,000     | 1,252,000   | 1,444,350   | 44,350      |
| Subtotal                | \$1,000,000 | \$3,280,000 | \$1,880,000 | \$2,652,000 | \$2,544,350 | \