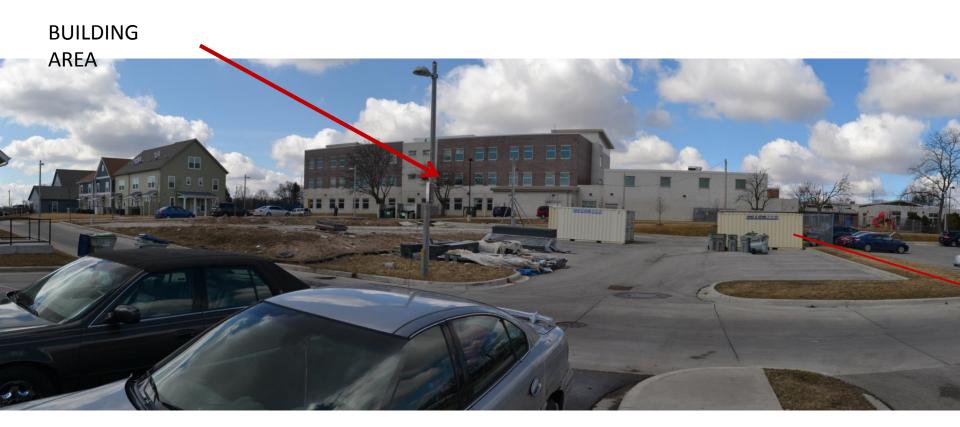

# **EXISTING CONDITIONS**

PANORAMIC VIEW FROM EAST ALLEY

**VIEW OF EXISTING SITE** 

VIEW OF SSNC/BROWNING FROM WEST ALLEY ENTRANCE

VIEW TO NORTH FROM EAST ALLEY

VIEW OF SITE FROM RESIDENTS' BACKYARDS

VIEW OF SITE FROM RESIDENTS' BACKYARDS