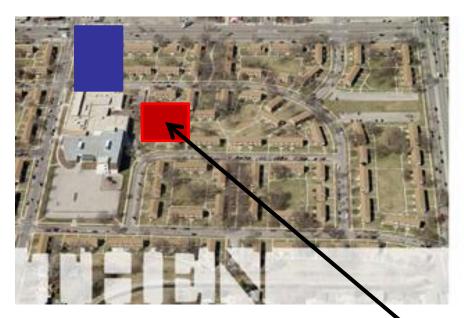

# Proposed Management/Maintenance Facility at Westlawn Gardens File No.: 141407

**HACM #57341** 

**April 14, 2015** 



#### ADDRESS CONCERNS FROM THE 3/16 CPC MEETING:

- BUILDING USE
- INTEGRATION OF BUILDING WITH NEIGHBORHOOD
- REVIEW OF EXISTING CONDITIONS
- ADDRESS VIEWS FROM BACKYARDS OF SINGLE FAMILY UNITS



#### **BUILDING USE**











FORMER MAINTENANCE BUILDING SITE







architecture+





PROPOSED

MAINTENANCE BUILDING

SITE





SITE PLAN from GPD SUBMISSION





SITE PLAN from GPD SUBMISSION

-APPROVED SITE FOR MAINTENANCE
BUILDING
KINDNESS

architecture+



DPD SITE PLAN
WITH
MAINTENANCE
SITE NOTED



**Illustrative DPD Master Plan** 

#### **BUILDING INTEGRATION**





























# **EXISTING CONDITIONS**







PANORAMIC VIEW FROM EAST ALLEY



**VIEW OF EXISTING SITE** 



VIEW OF SSNC/BROWNING FROM WEST ALLEY ENTRANCE



VIEW TO NORTH FROM EAST ALLEY



VIEW OF SITE FROM RESIDENTS' BACKYARDS



VIEW OF SITE FROM RESIDENTS' BACKYARDS



VIEW OF SITE FROM RESIDENTS' BACKYARDS





## **EXISTING**













#### **EXISTING VIEW**



# **PREVIOUS**



# **PROPOSED**



#### **PREVIOUS**



## **PROPOSED**