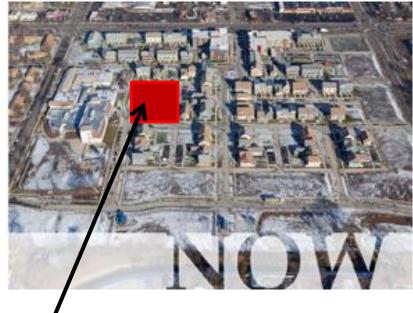

# Proposed Management/Maintenance Facility at Westlawn Gardens File No.: 141407

**HACM #57341** 

**April 14, 2015** 



#### ADDRESS CONCERNS FROM THE 3/16 CPC MEETING:

- BUILDING USE
- INTEGRATION OF BUILDING WITH NEIGHBORHOOD
- REVIEW OF EXISTING CONDITIONS
- ADDRESS VIEWS FROM BACKYARDS OF SINGLE FAMILY UNITS



#### **BUILDING USE**











FORMER MAINTENANCE BUILDING SITE







architecture+





PROPOSED

MAINTENANCE BUILDING

SITE





SITE PLAN from GPD SUBMISSION





SITE PLAN from GPD SUBMISSION

-APPROVED SITE FOR MAINTENANCE
BUILDING
KINDNESS

architecture+



DPD SITE PLAN
WITH
MAINTENANCE
SITE NOTED



**Illustrative DPD Master Plan** 

#### **BUILDING INTEGRATION**





























# **EXISTING CONDITIONS**







PANORAMIC VIEW FROM EAST ALLEY



**VIEW OF EXISTING SITE** 



VIEW OF SSNC/BROWNING FROM WEST ALLEY ENTRANCE



VIEW TO NORTH FROM EAST ALLEY



VIEW OF SITE FROM RESIDENTS' BACKYARDS



VIEW OF SITE FROM RESIDENTS' BACKYARDS



VIEW OF SITE FROM RESIDENTS' BACKYARDS





## **EXISTING**













#### **EXISTING VIEW**



# **PREVIOUS**



# **PROPOSED**



#### **PREVIOUS**



## **PROPOSED**