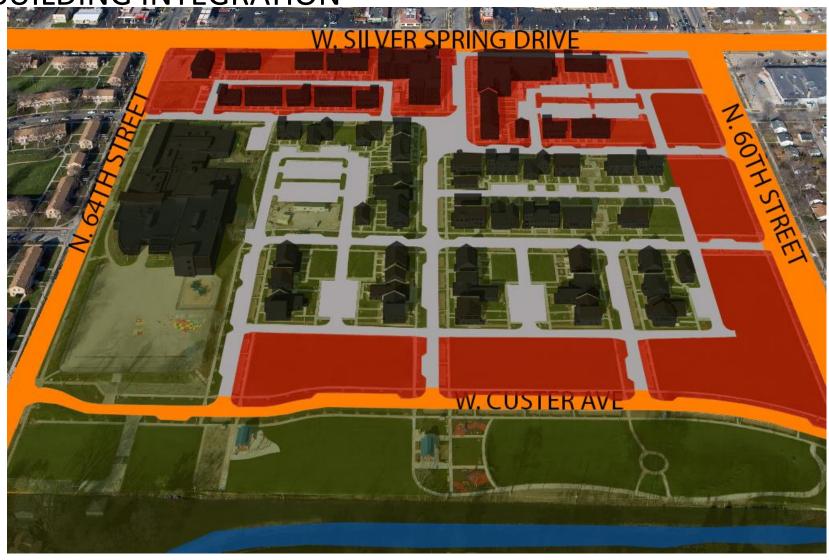

# Proposed Management/Maintenance Facility at Westlawn Gardens File No.: 141407

**HACM #57341** 

**April 14, 2015** 



#### ADDRESS CONCERNS FROM THE 3/16 CPC MEETING:

- BUILDING USE
- INTEGRATION OF BUILDING WITH NEIGHBORHOOD
- REVIEW OF EXISTING CONDITIONS
- ADDRESS VIEWS FROM BACKYARDS OF SINGLE FAMILY UNITS



#### **BUILDING USE**











FORMER MAINTENANCE BUILDING SITE







architecture+





PROPOSED

MAINTENANCE BUILDING

SITE





SITE PLAN from GPD SUBMISSION





SITE PLAN from GPD SUBMISSION

-APPROVED SITE FOR MAINTENANCE
BUILDING
KINDNESS

architecture+



DPD SITE PLAN
WITH
MAINTENANCE
SITE NOTED



**Illustrative DPD Master Plan** 

#### **BUILDING INTEGRATION**





























# **EXISTING CONDITIONS**







PANORAMIC VIEW FROM EAST ALLEY



**VIEW OF EXISTING SITE** 



VIEW OF SSNC/BROWNING FROM WEST ALLEY ENTRANCE



VIEW TO NORTH FROM EAST ALLEY



VIEW OF SITE FROM RESIDENTS' BACKYARDS



VIEW OF SITE FROM RESIDENTS' BACKYARDS



VIEW OF SITE FROM RESIDENTS' BACKYARDS





## **EXISTING**













#### **EXISTING VIEW**



# **PREVIOUS**



# **PROPOSED**



#### **PREVIOUS**



## **PROPOSED**