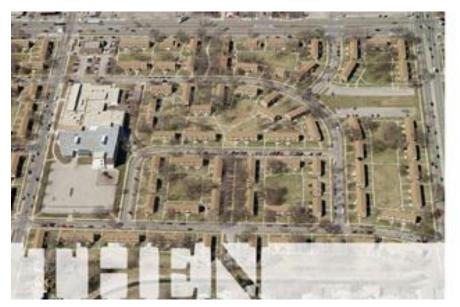

# Proposed Management/Maintenance Facility at Westlawn Gardens File No.: 141407

**HACM #57341** 

**April 14, 2015** 



#### ADDRESS CONCERNS FROM THE 3/16 CPC MEETING:

- BUILDING USE
- INTEGRATION OF BUILDING WITH NEIGHBORHOOD
- REVIEW OF EXISTING CONDITIONS
- ADDRESS VIEWS FROM BACKYARDS OF SINGLE FAMILY UNITS



#### **BUILDING USE**











FORMER MAINTENANCE BUILDING SITE







architecture+





PROPOSED

MAINTENANCE BUILDING

SITE





SITE PLAN from GPD SUBMISSION





SITE PLAN from GPD SUBMISSION

-APPROVED SITE FOR MAINTENANCE
BUILDING
KINDNESS

architecture+



DPD SITE PLAN
WITH
MAINTENANCE
SITE NOTED



**Illustrative DPD Master Plan** 

#### **BUILDING INTEGRATION**





























# **EXISTING CONDITIONS**







PANORAMIC VIEW FROM EAST ALLEY



**VIEW OF EXISTING SITE** 



VIEW OF SSNC/BROWNING FROM WEST ALLEY ENTRANCE



VIEW TO NORTH FROM EAST ALLEY



VIEW OF SITE FROM RESIDENTS' BACKYARDS



VIEW OF SITE FROM RESIDENTS' BACKYARDS



VIEW OF SITE FROM RESIDENTS' BACKYARDS





## **EXISTING**













#### **EXISTING VIEW**



# **PREVIOUS**



# **PROPOSED**



#### **PREVIOUS**