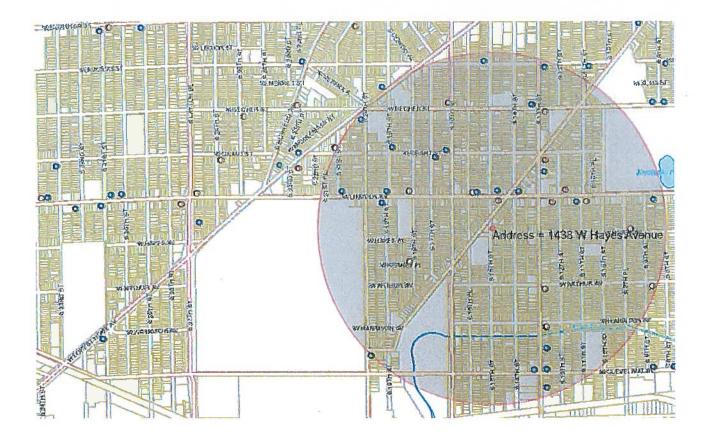

http://maps.milwaukee.gov/Geocortex/Essentials/REST/TempFiles/Export.png?guid=c0a5... 2/16/2015

|                                       | Simence within a 15 time nabits centered | on 1438 W. Hayes Avenue, 2/16/1                |                                 |                                                                         |                                 |                |
|---------------------------------------|------------------------------------------|------------------------------------------------|---------------------------------|-------------------------------------------------------------------------|---------------------------------|----------------|
|                                       |                                          |                                                |                                 |                                                                         |                                 |                |
|                                       | License Summary                          |                                                | Total                           |                                                                         |                                 |                |
|                                       | Class A Fermented Malt Beverage Retai    | ler's License                                  | 9                               |                                                                         |                                 |                |
|                                       | Class A Malt & Class A Liquor License    |                                                | 5                               |                                                                         |                                 |                |
|                                       | Class B Tavern License                   |                                                | 20                              |                                                                         |                                 |                |
|                                       |                                          | Grand Total                                    | 34                              | •                                                                       |                                 |                |
|                                       |                                          |                                                |                                 |                                                                         |                                 | 1601           |
|                                       |                                          |                                                |                                 |                                                                         |                                 |                |
|                                       |                                          |                                                |                                 |                                                                         |                                 |                |
|                                       |                                          |                                                |                                 |                                                                         |                                 |                |
|                                       |                                          |                                                |                                 |                                                                         | Total capacity Room capacity    | Expiration dat |
| Legal entity                          | Trade name                               | Licensee                                       | Address<br>2366 S 9th PL        | License type name<br>Class A Fermented Malt Beverage Retailer's License | rotar capacity moon capacity    | 7/21/20        |
| Amatitian Groceries LLC               | Amatitlan Groceries                      | Byron F Gudiel, Agt<br>Jasmeet S Shergill, Agt | 2366 S 9th PL<br>2100 S 13TH ST | Class A Fermented Malt Beverage Retailer's License                      |                                 | 7/21/20        |
| Baba Nanak, Inc                       | Los Amigos<br>BEER TOWN                  | PARAMJIT SINGH, SP                             | 1029 W LINCOLN AV               | Class A Fermented Malt Beverage Retailer's License                      |                                 | 5/16/20        |
| BEER TOWN                             | FRANKS FOOD                              | FAHIM N MAHMOUD, SP                            | 2500 S 9TH ST                   | Class A Fermented Malt Beverage Retailer's License                      |                                 | 9/21/20        |
| PEAK CORPORATION                      | EXPRESS PANTRY                           | RAFIQUE I ABDULLAH, Agt                        | 1804 W LINCOLN AV               | Class A Fermented Malt Beverage Retailer's License                      |                                 | 5/4/20         |
| PG MINI MARKET, LLC                   | PG MINI MARKET                           | KARAMVIR K DHALIWAL, Agt                       | 2500 S 13TH ST                  | Class A Fermented Malt Beverage Retailer's License                      |                                 | 7/6/20         |
| ROMANS FOODS                          | ROMANS FOODS                             | NEDAL K ASSAD, SP                              | 2441 5 18TH ST                  | Class A Fermented Malt Beverage Retailer's License                      |                                 | 5/15/20        |
| SINGH'S CORNER GROCERY, INC           | SOUTH STAR FOOD                          | BALIINDER SINGH, Agt                           | 2600 S 13TH ST                  | Class A Fermented Malt Beverage Retailer's License                      |                                 | 10/22/20       |
| YASMINE FOODS, LLC                    | LINCOLN SUPERMARKET                      | LOAI A ATARI, Agt                              | 1534 W LINCOLN AV               | Class A Fermented Malt Beverage Retailer's License                      |                                 | 12/11/20       |
|                                       |                                          |                                                |                                 |                                                                         |                                 |                |
| A & J POLISH DELI, INC                | A & J POLISH DELI                        | JADWIGA T ROZAK, Agt                           | 1215 W LINCOLN AV               | Class A Malt & Class A Liquor License                                   |                                 | 10/10/20       |
| BEER CAPITAL                          | BEER CAPITAL                             | PARAMJIT SINGH, SP                             | 1600 W BECHER ST                | Class A Malt & Class A Liquor License                                   |                                 | 9/25/20        |
| EL LUCERO LIQUOR, INC                 | EL LUCERO LIQUOR                         | HANIN K ABDELRAHIM, Agt                        | 1132-A W LINCOLN AV             | Class A Malt & Class A Liquor License                                   |                                 | 6/6/20         |
| KOTHALA, LLC                          | SOUTHSIDE BEER & LIQUOR                  | JASBIR S PANU, Agt                             | 1434 W WINDLAKE AV              | Class A Malt & Class A Liquor License                                   |                                 | 6/14/20        |
| VILLARREAL LLC                        | MI SUPER MERCADO                         | CARMEN VILLARREAL, Agt                         | 2200 S 13TH ST                  | Class A Malt & Class A Liquor License                                   |                                 | 12/11/20       |
| 13TH STREET SALOON                    | 13TH STREET SALOON                       | TERRIE M RANDALL, SP                           | 2690 S 13TH ST                  | Class B Tavern License                                                  |                                 | 3/23/20        |
| 3 HERMANOS, INC                       | 3 Hermanos Club                          | RAMON OROZCO, Agt                              | 1332 W LINCOLN AV               | Class B Tavern License                                                  | 163                             | . 2/13/20      |
| ANNA'S TAP                            | ANNA'S TAP                               | SAMANTHA L RITCHIE, SP                         | 1838 W GRANT ST                 | Class B Tavern License                                                  | 25                              | 6/30/20        |
| DAN & NANCY'S GREAT ESCAPE            | DAN & NANCY'S GREAT ESCAPE               | NANCY J HOLMES, SP                             | 2689 S 13TH ST                  | Class B Tavern License                                                  | 76                              | 6/18/20        |
| Davez Barz, LLC                       | The Last Drop                            | DAVID NUNEZ-CRUZ, Agt                          | 1979 S 15TH ST                  | Class B Tavern License                                                  |                                 | 11/4/20        |
| DONNA'S TAVERN                        | DONNA'S TAVERN                           | DONNA C GREEN, SP                              | 2179 S 16TH ST                  | Class B Tavern License                                                  | 25                              | 7/1/20         |
| EL CAMINANTE SPORTS BAR               | EL CAMINANTE SPORTS BAR                  | Josephine Vargas, SP                           | 1900 W LINCOLN AV               | Class B Tavern License                                                  | 51                              | 7/30/20        |
| Habanero Restaurant Bar               | Habanero Restaurant Bar                  | Everardo Gutlerrez Garnica, SP                 | 1428 W LINCOLN AV               | Class B Tavern License                                                  | 80                              | 1/20/20        |
| HOLLER HOUSE                          | HOLLER HOUSE                             | TODD C STUCKERT, SP                            | 2042 W LINCOLN AV               | Class B Tavern License                                                  | 50                              | 6/30/20        |
| Irene's Catering Service, Inc         | Irene's Catering Service, Inc            | JOEL A REWOLINSKI, Agt                         | 1901 W Lincoln AV               | Class B Tavern License                                                  | 60 1st floor                    | 10/19/20       |
| LIPPOTUERE                            | J J BROTHERS                             | JORGE L DIAZ, SP                               | 2644 S 13TH ST                  | Class B Tavern License                                                  | 130 70 beer garden              | 1/21/20        |
| J J BROTHERS                          | LA GUADALUPANA                           | ANA M RAZO, SP                                 | 1520 W LINCOLN AV               | Class B Tavern License                                                  | 99                              | 10/6/20        |
| LA GUADALUPANA<br>MESA GARIBALDI, LLC | FIESTA GARIBALDI                         | VALDEMAR ESCOBAR, Agt                          | 821-23 W LINCOLN AV             | Class B Tavern License                                                  |                                 | 12/12/20       |
| PRIMOS PLACE                          | PRIMOS PLACE                             | ENRIQUE TERRONES, SP                           | 1631 W GRANT ST                 | Class B Tavern License                                                  | 62                              | 3/7/20         |
| PROMOCIONES MEXICAS LLC               | EL GRAN TEOCALLI                         | PALOMA NAVA, Agt                               | 2011 W FOREST HOME AV           | Class B Tavern License                                                  | 282                             | 4/29/20        |
| Promociones Nava, LLC                 | Club El Patron Bar                       | ESMERALDA NAVA, Agt                            | 2000 S 13th ST                  | Class B Tavern License                                                  | 160                             | 5/21/20        |
| SHORTY'S CATERING, INC                | SHORTY'S CATERING & RESTAURANT           | ELISA MALDONADO, Agt                           | 2075-79 S 13TH ST               | Class B Tavern License                                                  | 156 Restaurant = 49, Hall = 107 |                |
| TAQUERIA EL JALAPENO                  | TAQUERIA EL JALAPENO                     | ANGEL GUTIERREZ GARNICA, SP                    | 2222 S 13TH ST                  | Class B Tavern License                                                  | 80                              | 1/16/20        |
| TAQUERIA LA SALSA, LLC                | TAQUERIA LA SALSA                        | FRANCISCO MONTENEGRO, Agt                      | 1105 W LINCOLN AV               | Class B Tavern License                                                  |                                 | 11/25/20       |
| Valdemar & Israel, LLC                | Exoticas the Club                        | Israel Ocampo, Agt                             | 2724 5 13TH ST                  | Class B Tavern License                                                  | 240                             | 3/5/20         |
|                                       |                                          |                                                |                                 |                                                                         |                                 |                |