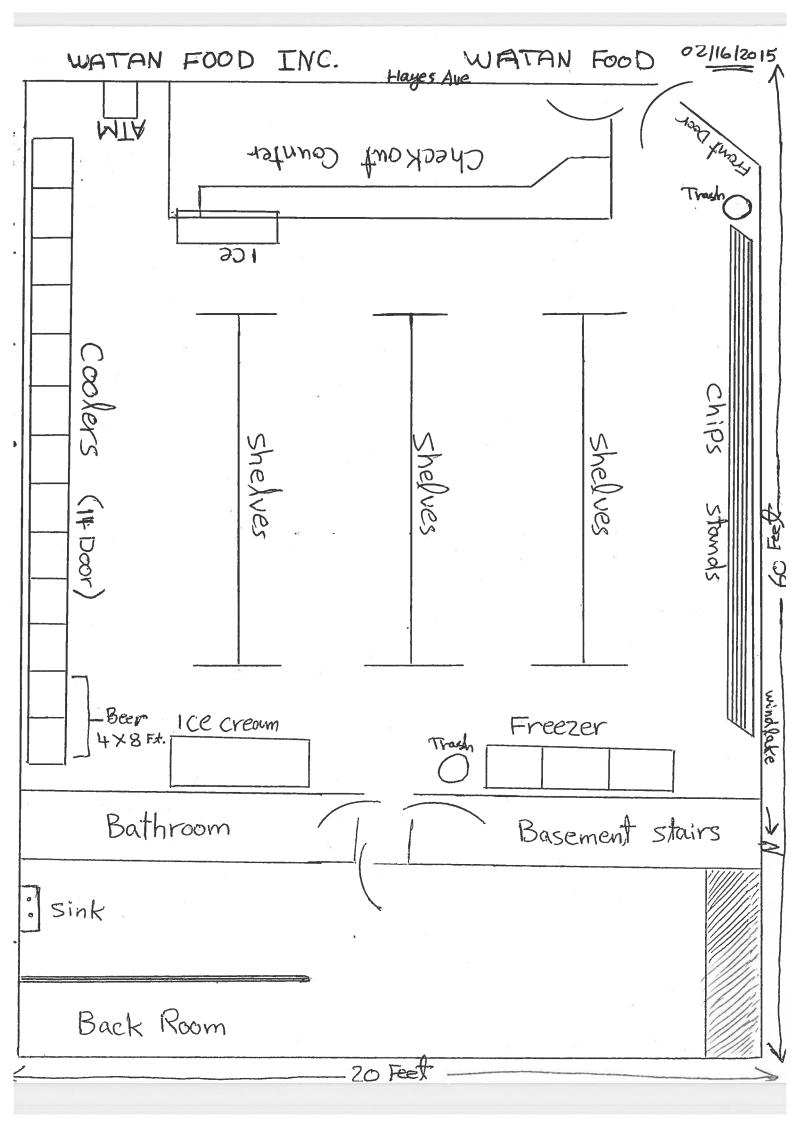

## <u>City of Milwaukee Police Department</u> <u>90-5-1.5 Crime Prevention Survey</u> <u>Convenience Store/Liquor Store Inspection</u>

| Name of Premise:<br>Address:<br>Phone:                                      | Watan<br>1438 W<br>(414) 6   | V Haye                                               |                                 |        |    |    |
|-----------------------------------------------------------------------------|------------------------------|------------------------------------------------------|---------------------------------|--------|----|----|
| Owner:<br>Owner address:<br>City State Zip:<br>Owner Phone:<br>Owner email: | Milwar<br>(414) 6            | V Haye<br>ukee, V<br>543-102                         | s Ave<br>VI 5321                |        |    |    |
| Manager:<br>Home Address:<br>City State Zip:<br>Phone:<br>Email:            | 9517 S<br>Frankli<br>(414) 7 | Ryan<br>in, WI<br>737-227                            |                                 | Ct #11 |    |    |
| Preferred contact: Az                                                       | zam L                        | Alghari                                              | ibeh                            |        |    |    |
| Location currently op                                                       | en:                          | $\boxtimes$                                          | YES                             |        | NO | 1  |
| Projected open date:                                                        |                              |                                                      |                                 |        |    |    |
| Day's open: S                                                               | M [] T []                    | ]w[                                                  | ]Th 🗌                           | F 🗌 SA |    | LL |
| Hours of Operation:                                                         |                              | 9AM-<br>9AM-<br>9AM-<br>9AM-<br>9AM-<br>9AM-<br>9AM- | 9PM<br>9PM<br>9PM<br>9PM<br>9PM |        |    |    |
| Premise Type:                                                               |                              |                                                      | ore<br>ace Stor                 | e      |    |    |
|                                                                             |                              |                                                      |                                 |        |    |    |