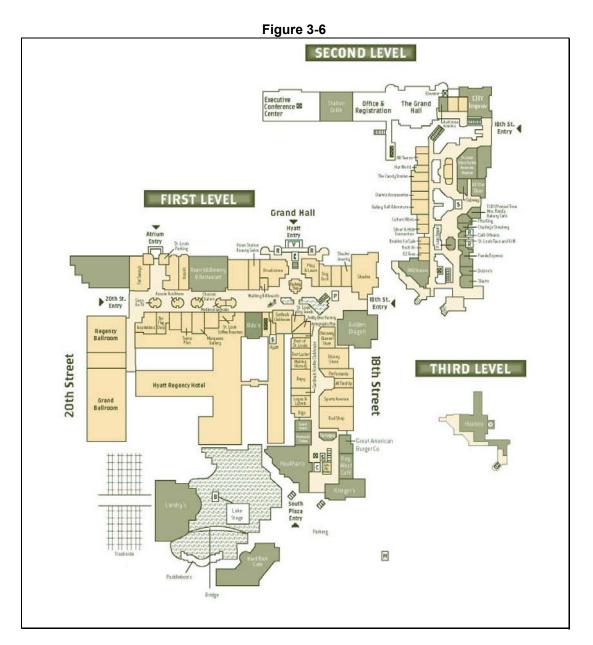

Figure 3-6 displays a layout of the three levels of Union Station.

### C.H. JOHNSON CONSULTING, INC.

EXPERTS IN CONVENTION, SPORT AND REAL ESTATE CONSULTING

As shown by the layout, Union Station was reconfigured into a pedestrian-type mall, with numerous retail and restaurant offerings. In addition, a 539-room Hyatt Regency is part of Union Station, which recently completed a \$7 million guest room renovation. The Hyatt Regency includes 35,000 of function space, including a 16,000 square foot grand ballroom and an 8,100 square foot junior ballroom.