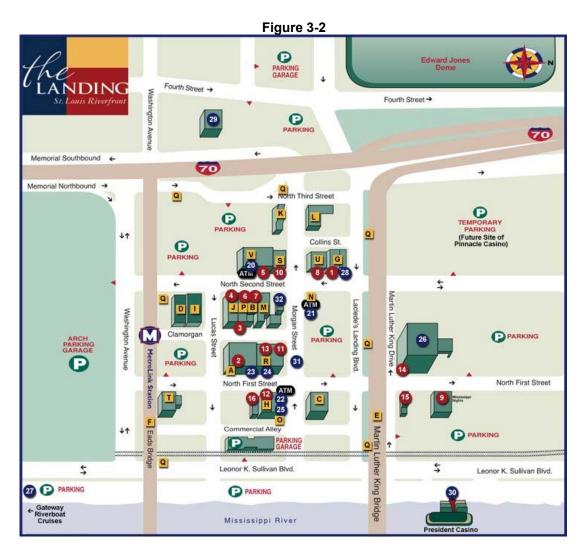

Figure 3-1

As shown by the map, the Landing is not centrally located to the downtown area and is further hampered by the physical and visual barrier of Interstate 70 on its west border.

Figure 3-2 presents a more detailed map of the Landing and surrounding development along Saint Louis' riverfront.