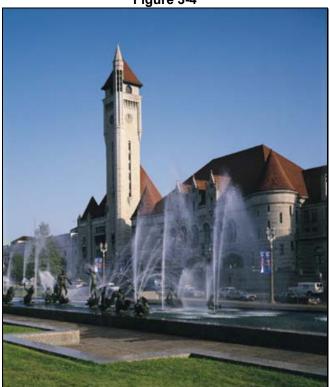

### **Union Station - Saint Louis, Missouri**

Union Station, also in Saint Louis, Missouri, is located in the western portion of downtown Saint Louis near the Savvis Center. As mentioned previously, Saint Louis is a larger market than Milwaukee, but has many similar characteristics, including the need for support and revitalization of numerous historic sites. Completed in 1894 and listed as a National Historic Landmark, Union Station underwent a \$150 million renovation that was completed in 1985. The renovation converted the former train station into a dining and shopping venue with an integrated hotel.

Figure 3-4 displays an exterior picture of Union Station.

Figure 3-4

Figure 3-5 presents a map of Union Station and its proximity to other attractions in Saint Louis.