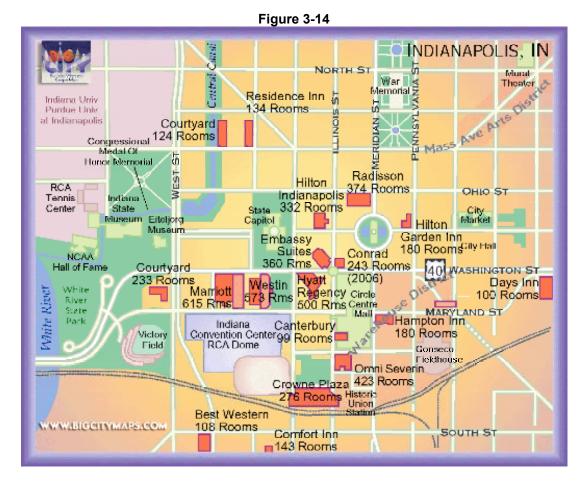

Figure 3-14 shows the relationship of Circle Centre to downtown Indianapolis, the State Capitol building, the Indiana Convention Center, and RCA Dome, among others.

The City of Indianapolis owns the facility, with exception of the building housing Nordstrom's, and the development was a joint venture of Simon Property Group and numerous other investors. Simon Property Group manages Circle Centre. The total project cost for the project was \$307.5 million, with the City providing 60 percent of the funding through the sale of tax increment finance (TIF) bonds. The City is being reimbursed for its initial investment in the project through parking