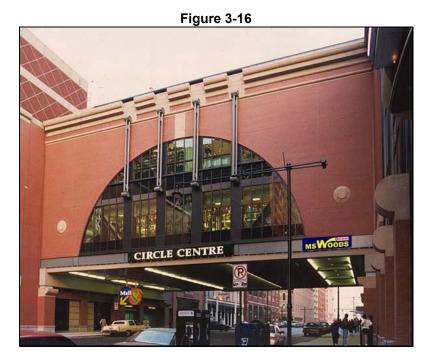

#### Circle Centre - Indianapolis, Indiana

Circle Centre in Indianapolis is a successful urban shopping mall celebrating its tenth year. It is noteworthy for several reasons: Indianapolis is highly comparable to Milwaukee (however its downtown is much more compact), and was faced with an unappealing and deserted downtown until the development of Circle Centre. Opened in 1995, Circle Centre includes 800,000 square feet of retail space in four levels located in the heart of downtown Indianapolis. Circle Centre incorporated nine historic facades and portions of two historic structures in the construction of the modern retail facility.

# C.H. JOHNSON CONSULTING, INC. EXPERTS IN CONVENTION, SPORT AND REAL ESTATE CONSULTING

Figure 3-16 and Figure 3-17 present exterior and interior photographs of Circle Centre.