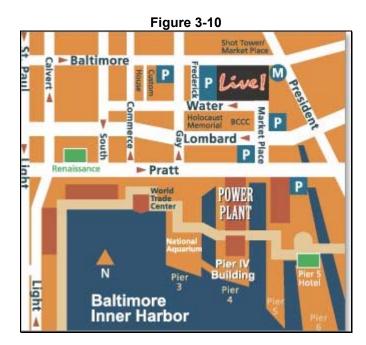

Figure 3-10 displays a map of the Inner Harbor area.

The Convention Center and Camden Yards are located approximately one and three blocks to the east, respectively.

The Power Plant projects have not been without controversy. With the Power Plant Live! project, Cordish entered into a 75-year lease agreement with the City for the property. The lease specified the City would share 25 percent of the profits, but only after Cordish had received a 16 percent return on its investment. Criticized by financial experts employed by the City as being too beneficial for Cordish, Cordish is still praised for doing an outstanding job on the project and the overall economic benefit of the project to the City.