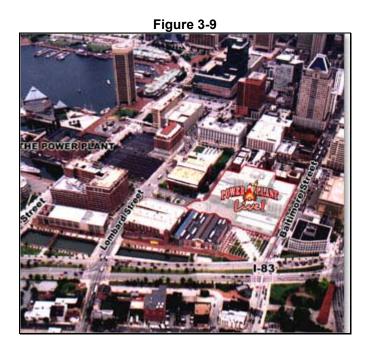

Figure 3-9 illustrates an aerial view of the locations of Power Plant and Power Plant Live!

The Inner Harbor region has been a hot spot for attraction and entertainment development in Baltimore since the implementation in the 1970's of the Inner Harbor Master Plan. Since the development of the Plan, numerous developments have been spurred within the area proximate to the Inner Harbor, including, but not limited to, the Baltimore Convention Center in 1979, the National Aquarium in 1981, and Harborplace, a festival marketplace, in 1980. A second Inner Harbor