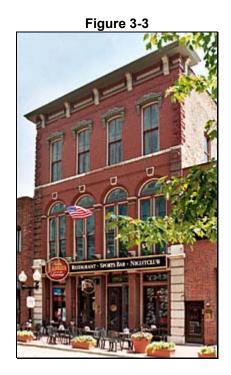

Figure 3-3 displays a picture of the First Street Ironworks, typical of the Landing's architecture.