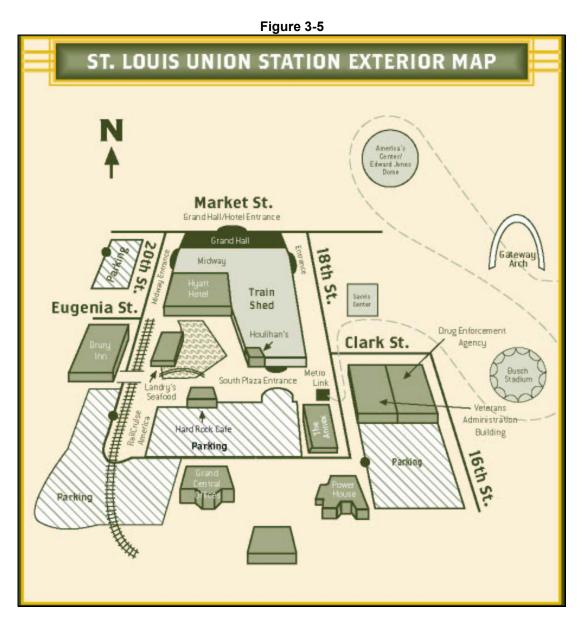

Figure 3-4 displays an exterior picture of Union Station.

Figure 3-4

Figure 3-5 presents a map of Union Station and its proximity to other attractions in Saint Louis.

### C.H. JOHNSON CONSULTING, INC.

EXPERTS IN CONVENTION, SPORT AND REAL ESTATE CONSULTING

As shown by the map, Union Station is surrounded by ample parking, an ancillary hotel, and several government administration buildings. Union Station is located approximately one mile from the Mississippi River.