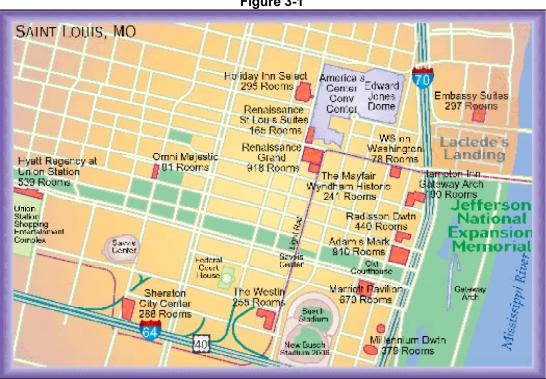

as the importance of the riverfront to trade continued to diminish with the advent of railroads, highways, and air transportation.

Figure 3-1 presents a map showing the relationship of the Landing to downtown Saint Louis, area attractions, and hotel offerings.

Figure 3-1

As shown by the map, the Landing is not centrally located to the downtown area and is further hampered by the physical and visual barrier of Interstate 70 on its west border.

Figure 3-2 presents a more detailed map of the Landing and surrounding development along Saint Louis' riverfront.