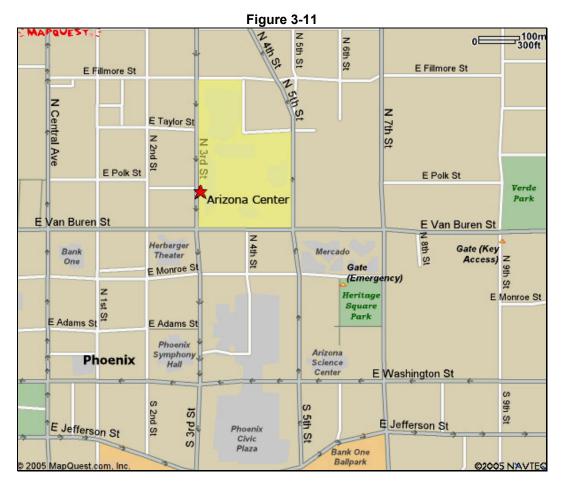

Figure 3-11 displays a map of the location of the Arizona Center in relation to other downtown Phoenix attractions.

The Center is located near many other downtown Phoenix destinations, including the aforementioned sports venues, the Phoenix Symphony Hall and Phoenix Civic Plaza (Phoenix's convention center), among others. Tenant mix, not location, was the challenge. The development never had anything novel enough to convince residents to come downtown. Like Laclede's Landing, it only saw real action during special events.