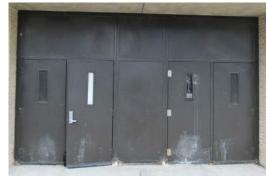

MILWAUKEE PUBLIC SCHOOLS 1124 NORTH 11th STREET MILWAUKEE, WI 53233

WINDOW PHOTOS

DRIGINAL MAIN ENTRANCE 1916

ORIGINAL MAIN ENTRANCE, 1930

RIGINAL MAIN ENTRANCE, 2015

GYM DOORS ON SHERMAN BOULEVARD

GYM DOORS ON 44TH STREET

FRONT MAIN ENTRANCE ON SHERMAN BOULEVARD

OLD GYM DOOR ON 44TH STREET

FRONT MIDDLE ENTRANCE ON SHERMAN BOULEVARD

CAFETERIA DOORS ON SHERMAN BOULEVARD

Milwaukee Public Schools
Washington High School
2525 North Sherman Blvd.
Milwaukee, WI 53210

Owner:

MILWAUKEE PUBLIC SCHOOLS 1124 NORTH 11th STREET MILWAUKEE, WI 53233

DOOR PHOTOS

| roject number | 7378      |
|---------------|-----------|
| ate           | 2/12/2015 |
| 5             |           |