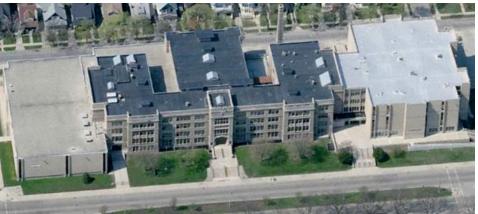

MILWAUKEE PUBLIC SCHOOLS 1124 NORTH 11th STREET MILWAUKEE, WI 53233

**GENERAL PROJECT** INFORMATION

WASHINGTON HIGH SCHOOL - HISTORICAL PHOTOGRAPH

WASHINGTON HIGH SCHOOL SITE PLAN

WASHINGTON HIGH SCHOOL AERIAL VIEW, 2015

Owner:

MILWAUKEE PUBLIC SCHOOLS 1124 NORTH 11th STREET MILWAUKEE, WI 53233

WHS AERIAL VIEWS

Project number 737: Date 2/12/201:

EAST ELEVATION, 1916

VEST ELEVATION (LOOKING NORTH), 1916

WEST ELEVATION (LOOKING SOUTH), 1916