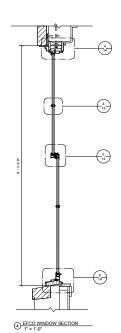

# 1 44TH STREET WINDOW JAMB DETAIL 3 NEW METAL WINDOW - JAMB DETAIL 6" = 1'-0" 2 44TH STREET WINDOW MUNTIN DETAIL (4) NEW METAL WINDOW - MUNTIN DETAIL