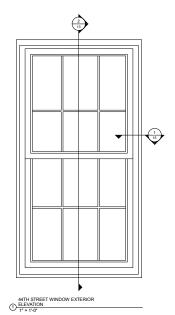

# 1 44TH STREET WINDOW JAMB DETAIL 3 NEW METAL WINDOW - JAMB DETAIL 6" = 1'-0" 2 44TH STREET WINDOW MUNTIN DETAIL (4) NEW METAL WINDOW - MUNTIN DETAIL