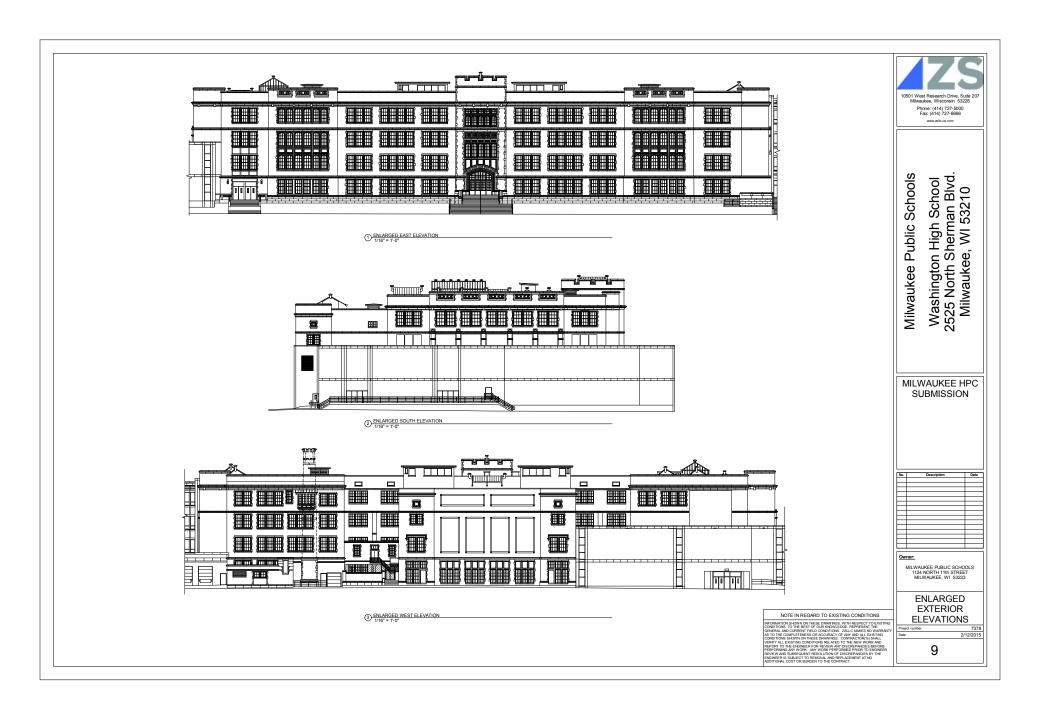

① SOUTH COURTYARD-NORTH ELEVATION
3/32" = 1'-0"

② SOUTH COURTYARD-SOUTH ELEVATION
3/32" = 1'-0"

10501 West Research Drive, Suite 207 Milwaukee, Wisconsin 53226 Phone: (414) 727-9500 Fax: (414) 727-9566 www.alb-us.com

Milwaukee Public Schools Washington High School 2525 North Sherman Blvd. Milwaukee, WI 53210

MILWAUKEE HPC SUBMISSION

No. Description Da

Owner:

MILWAUKEE PUBLIC SCHOOLS 1124 NORTH 11th STREET MILWAUKEE, WI 53233

SOUTH COURTYARD ELEVATIONS

8

NOTE IN RECARD TO EXISTING CONDITIONS

ONCE IN RECARD TO EXISTING CONDITIONS

ONCE IN THE REST OF GOING PROPERTY OF THE REST OF THE CONDITION OF THE REST OF THE CONDITION OF THE REST OF THE RE