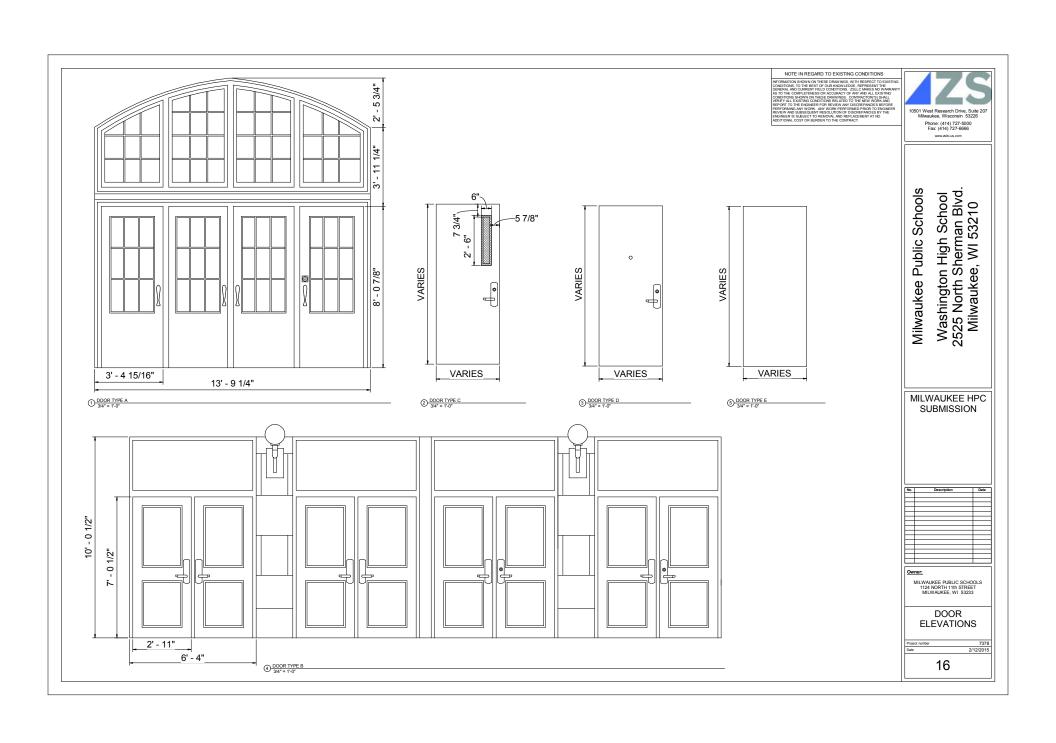

#### INDEX DRAWINGS:

| Sheet List              |                                   |  |
|-------------------------|-----------------------------------|--|
| Sheet Number Sheet Name |                                   |  |
|                         |                                   |  |
| 1                       | GENERAL PROJECT INFORMATION       |  |
| 2                       | WHS AERIAL VIEWS                  |  |
| 3                       | WHS OVERALL ELEVATION PHOTOS      |  |
| 4                       | WINDOW PHOTOS                     |  |
| 5                       | DOOR PHOTOS                       |  |
| 6                       | EXTERIOR ELEVATIONS               |  |
| 7                       | NORTH COURTYARD ELEVATIONS        |  |
| 8                       | SOUTH COURTYARD ELEVATIONS        |  |
| 9                       | ENLARGED EXTERIOR ELEVATIONS      |  |
| 10                      | WOOD WINDOW DETAILS               |  |
| 11                      | WOOD WINDOW DETAILS               |  |
| 12                      | WOOD WINDOW DETAILS               |  |
| 13                      | METAL WINDOW DETAILS              |  |
| 14                      | METAL WINDOW DETAILS              |  |
| 15                      | METAL WINDOW DETAILS              |  |
| 16                      | DOOR ELEVATIONS                   |  |
| 17                      | MISCELLANEOUS EXTERIOR ELEVATIONS |  |
| 18                      | METAL WINDOW SCHEDULE             |  |
| 19                      | METAL WINDOW SCHEDULE             |  |