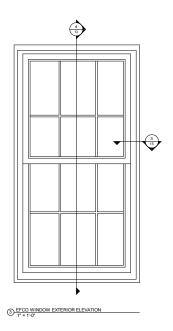

# 1 44TH STREET WINDOW JAMB DETAIL 3 NEW METAL WINDOW - JAMB DETAIL 6" = 1'-0" 2 44TH STREET WINDOW MUNTIN DETAIL (4) NEW METAL WINDOW - MUNTIN DETAIL