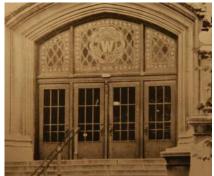

Owner:

MILWAUKEE PUBLIC SCHOOLS 1124 NORTH 11th STREET MILWAUKEE, WI 53233

WHS AERIAL VIEWS

Project number 737: Date 2/12/201:

EAST ELEVATION, 1916

VEST ELEVATION (LOOKING NORTH), 1916

WEST ELEVATION (LOOKING SOUTH), 1916

Owner

MILWAUKEE PUBLIC SCHOOLS 1124 NORTH 11th STREET MILWAUKEE, WI 53233

WHS OVERALL ELEVATION PHOTOS

2/12/201

COMMON EAST ELEVATION WINDOW

MAIN ENTRANCE

WEST ELEVATION LOOKING SOUTH

ORIGINAL MAIN ENTRANCE