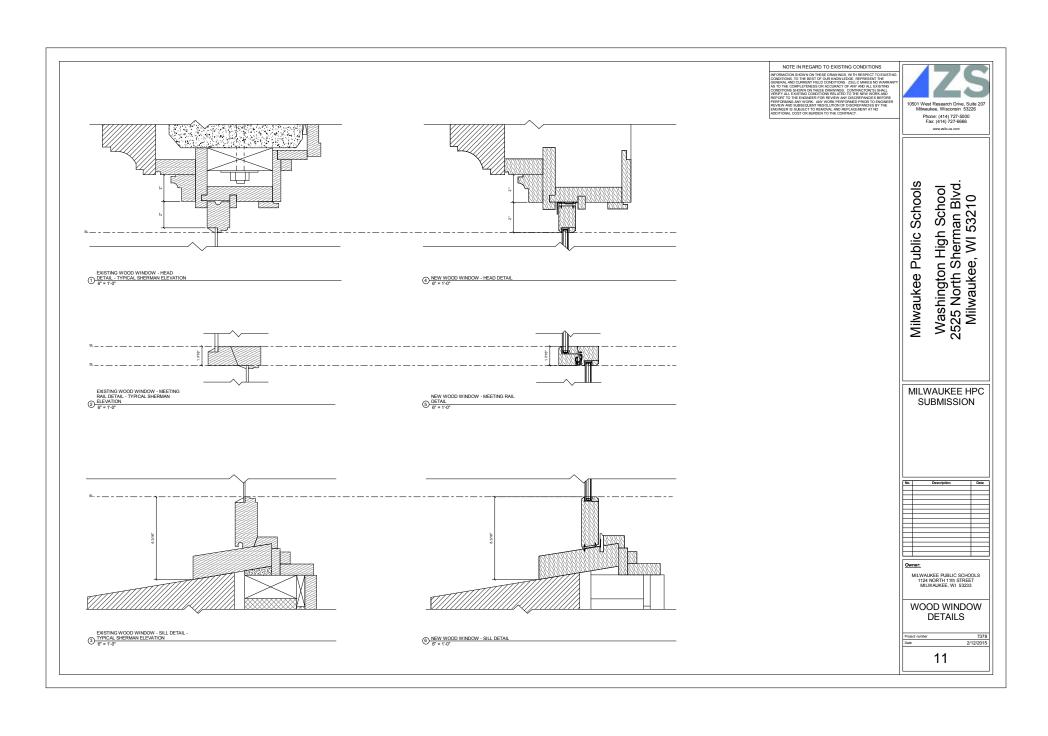

# EXISTING WOOD WINDOW - TYPICAL SHERMAN EXTERIOR ELEVATION 1" = 1'-0" NEW WOOD WINDOW - EXTERIOR 3 1" = 1'-0" 2 EXISTING WOOD WINDOW SECTION 1" = 1'-0" NEW WOOD WINDOW SECTION 1" = 1'-0"

NOTE IN REGARD TO EXISTING CONDITIONS

INFORMATION SHAWN ANY THESE DIMENSES. WITH RESPECT TO DISSIST PRODUCTION SHAWN ANY THESE DIMENSES. WITH RESPECT TO DISSIST PRODUCTION OF THE PRODUCTION OF T

10501 West Research Drive, Suite 207 Missukee, Wiscomsin 53226 Phone: (414) 727-5000 Fax: (414) 727-6666 www.saless.com

Milwaukee Public Schools

Washington High School 2525 North Sherman Blvd. Milwaukee, WI 53210

MILWAUKEE HPC SUBMISSION

Osscription Oate

Owner:

MILWAUKEE PUBLIC SCHOOLS 1124 NORTH 11th STREET MILWAUKEE, WI 53233

WOOD WINDOW DETAILS

oject number 737: ste 2/12/201: