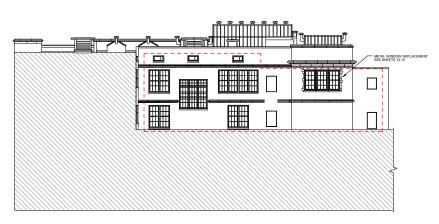

#### METAL WINDOW DETAILS

Project number 737
Date 2/12/201

② NORTH ELEVATION - BOILER HOUSE 3/32" = 1'-0"

NOTE IN REGARD TO EXISTING CONDITIONS

NOTE IN RESPIRED TO EASI INTO A THE SECRET TO EASING WITH RESPIRED TO EASING MOVED TO EASING WITH RESPIRED TO EASING MOVED TO