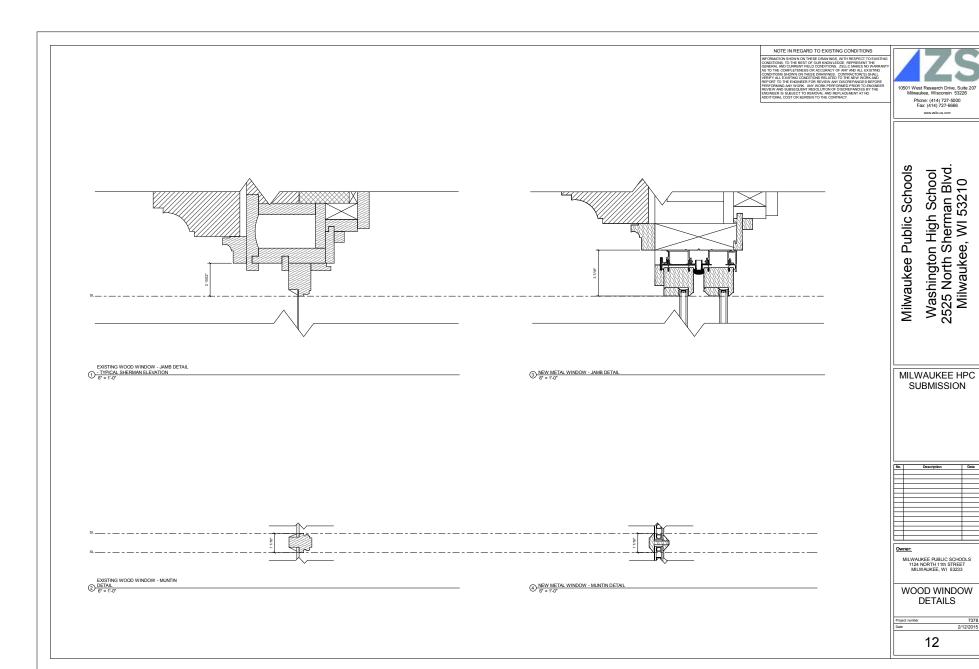

# 1 44TH STREET WINDOW JAMB DETAIL 3 NEW METAL WINDOW - JAMB DETAIL 6" = 1'-0" 2 44TH STREET WINDOW MUNTIN DETAIL (4) NEW METAL WINDOW - MUNTIN DETAIL

#### NOTE IN REGARD TO EXISTING CONDITIONS

MOMENTS AND CONTROL TO EACH TO CONTROL TO EACH TO MAKE TO WARREST TO EACH TO THE TO TH

10501 West Research Drive, Suite 207 Milwaukee, Wisconsin 53226 Phone: (414) 727-5000 Fax: (414) 727-6666

## Milwaukee Public Schools Washington High School 2525 North Sherman Blvd. Milwaukee, WI 53210

#### MILWAUKEE HPC SUBMISSION

| No. | Description | Dat |
|-----|-------------|-----|
|     |             |     |
|     |             |     |
|     |             |     |
| _   |             |     |
| _   |             | _   |
|     |             | _   |
| _   |             | _   |
| _   |             | _   |
| _   |             | _   |
| _   |             |     |
|     |             |     |
| _   |             | _   |
|     |             | _   |
| _   |             | _   |
|     |             |     |

#### Owner

MILWAUKEE PUBLIC SCHOOLS 1124 NORTH 11th STREET MILWAUKEE, WI 53233

#### METAL WINDOW DETAILS

Project number 737
Date 2/12/201

② NORTH ELEVATION - BOILER HOUSE 3/32" = 1'-0"

NOTE IN REGARD TO EXISTING CONDITIONS

NOTE IN RESPIRED TO EASI INTO A THE SECRET TO EASING WITH RESPIRED TO EASING MOVED TO EASING WITH RESPIRED TO EASING MOVED TO