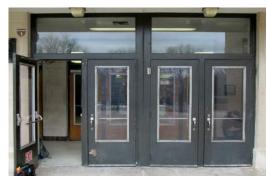

MILWAUKEE PUBLIC SCHOOLS 1124 NORTH 11th STREET MILWAUKEE, WI 53233

WINDOW PHOTOS

DRIGINAL MAIN ENTRANCE 1916

ORIGINAL MAIN ENTRANCE, 1930

RIGINAL MAIN ENTRANCE, 2015

GYM DOORS ON SHERMAN BOULEVARD

GYM DOORS ON 44TH STREET

FRONT MAIN ENTRANCE ON SHERMAN BOULEVARD

OLD GYM DOOR ON 44TH STREET

FRONT MIDDLE ENTRANCE ON SHERMAN BOULEVARD

CAFETERIA DOORS ON SHERMAN BOULEVARD

Milwaukee Public Schools
Washington High School
2525 North Sherman Blvd.
Milwaukee, WI 53210

Owner:

MILWAUKEE PUBLIC SCHOOLS 1124 NORTH 11th STREET MILWAUKEE, WI 53233

DOOR PHOTOS

| roject number | 7378      |
|---------------|-----------|
| ate           | 2/12/2015 |
| 5             |           |