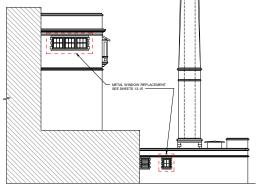

#### METAL WINDOW DETAILS

Project number 737
Date 2/12/201

② NORTH ELEVATION - BOILER HOUSE 3/32" = 1'-0"

NOTE IN REGARD TO EXISTING CONDITIONS

NOTE IN RESPIRED TO EASI INTO A THE SECRET TO EASING WITH RESPIRED TO EASING MOVED TO EASING WITH RESPIRED TO EASING MOVED TO