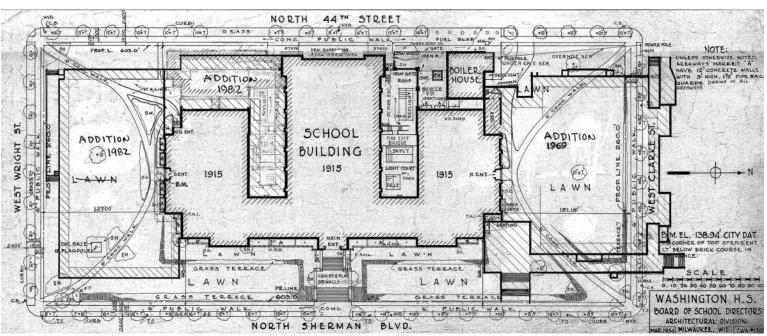

MILWAUKEE PUBLIC SCHOOLS 1124 NORTH 11th STREET MILWAUKEE, WI 53233

**GENERAL PROJECT** INFORMATION

WASHINGTON HIGH SCHOOL - HISTORICAL PHOTOGRAPH

WASHINGTON HIGH SCHOOL SITE PLAN

WASHINGTON HIGH SCHOOL AERIAL VIEW, 2015