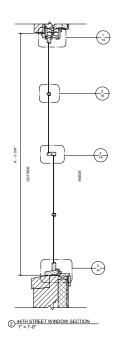

# 1 44TH STREET WINDOW JAMB DETAIL 3 NEW METAL WINDOW - JAMB DETAIL 6" = 1'-0" 2 44TH STREET WINDOW MUNTIN DETAIL (4) NEW METAL WINDOW - MUNTIN DETAIL