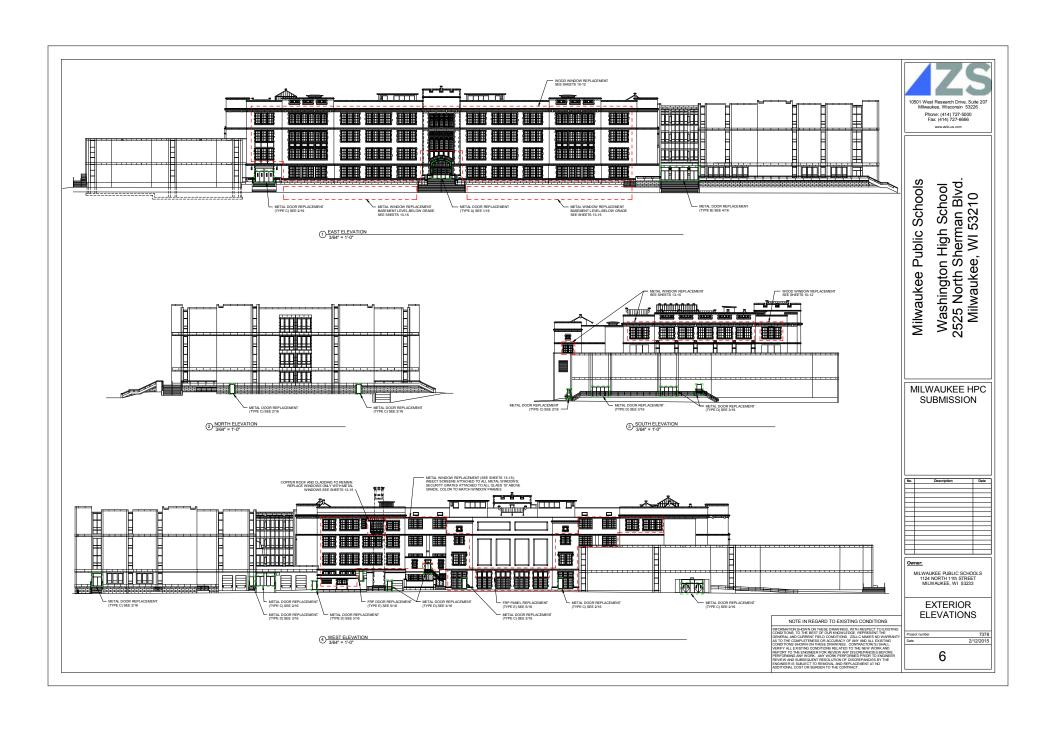

Owner:

MILWAUKEE PUBLIC SCHOOLS 1124 NORTH 11th STREET MILWAUKEE, WI 53233

WHS AERIAL VIEWS

Project number 737: Date 2/12/201:

EAST ELEVATION, 1916

VEST ELEVATION (LOOKING NORTH), 1916

WEST ELEVATION (LOOKING SOUTH), 1916

SOUTH ELEVATION, 1916

EAST ELEVATION, 2015

WEST ELEVATION, 2015

SOUTH ELEVATION, 2015

NORTH ELEVATION, 2015