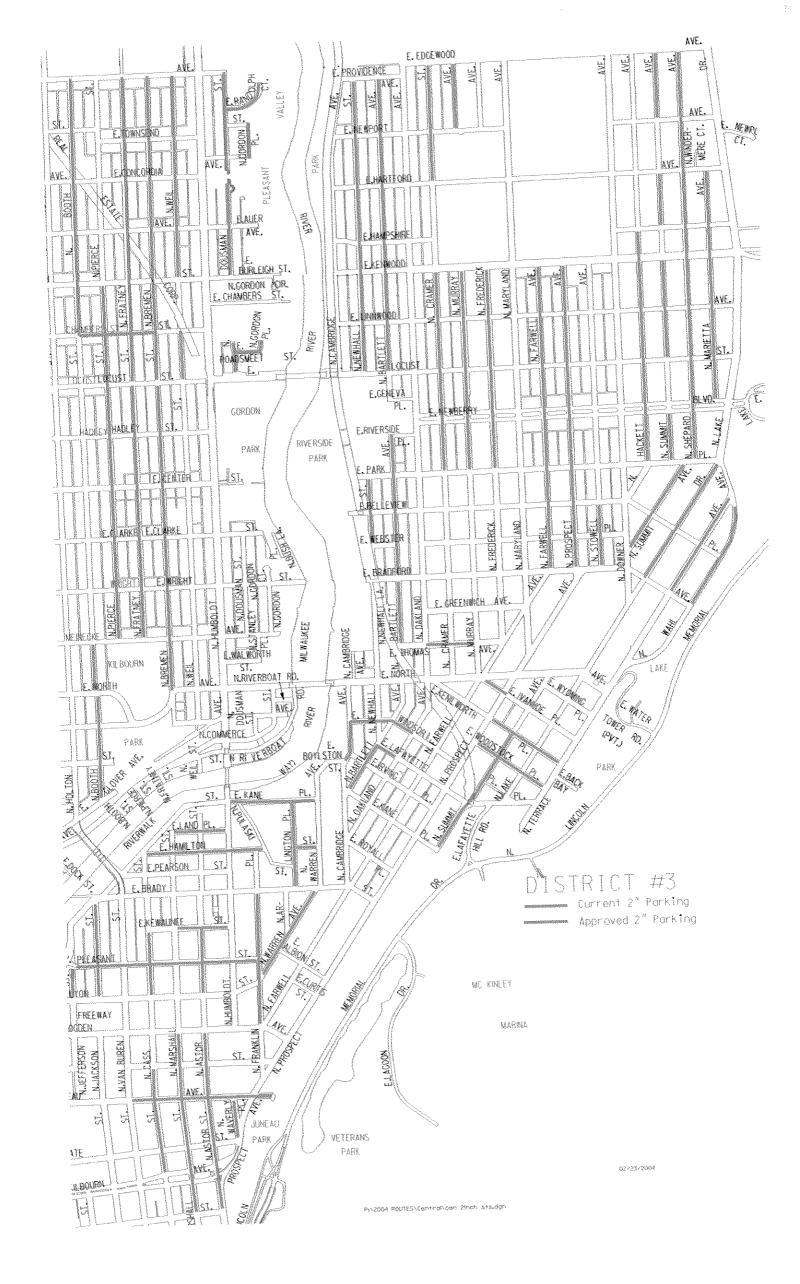

## Alderman Michael D'Amato - Two-Inch Parking Rule Requests

| ASR#           | Street Segment                                                    | Approved Denied |   | Street Width | Conflict With Existing Two-Inch Blocks |
|----------------|-------------------------------------------------------------------|-----------------|---|--------------|----------------------------------------|
| Verbal request | North Bremen - North Avenue to East Burleigh Street               | Х               |   | 40'          | Limited                                |
| Verbal request | North Fratney - East Meinecke Avenue to East Burleigh Street      | X               |   | 36' - 40'    | Limited                                |
| 4437.1.1       | North Pierce - East Meinecke Avenue to East Burleigh Street       | X               |   | 38'          | Limited                                |
| 4438 1.1       | East Ivanhoe Place - North Farwell to North Prospect (2000 Block) | X               |   | 46'          | None                                   |
|                |                                                                   |                 |   |              |                                        |
| Verbal request | North Booth - East Meinecke Avenue to East Chambers Street        |                 | X | 34'          |                                        |
| Verbal request | North Weil - North Avenue to East Locust Street                   |                 | X | 30' - 32'    |                                        |
| Verbal request | North Weil - East Chambers Street to East Burleigh Street         |                 | Х | 30'          |                                        |
| 4303.1.1       | East Hampshire - North Shepard Avenue to North Marietta Avenue    |                 | X | 30'          | All surrounding blocks                 |
| 4299.2.1       | East Bradford - North Murray Avenue to North Maryland Avenue      |                 | Х | 32' - 35'    |                                        |
| 4301.1.1       | East Bradford - North Downer Avenue to North Wahl Avenue          |                 | X | 32' - 35'    | Yes                                    |
| 4304.1.1       | North Newhall - North Bartlett Avenue to East North Avenue        |                 | X | 34'          |                                        |
| 4438.1.1       | East Ivanhoe Place - North Farwell Avenue to North Terrace Avenue |                 | X | 34'          |                                        |
| 370.27.1       | East Belleview Place - 1500 to 2600 Blocks                        |                 | Х | 30' - 32'    |                                        |
| 370.27.1       | East Park Place - 1500 to 1800 Blocks                             |                 | X | 42' - 44'    | Yes - Dead End                         |
| 4439.1.1       | East Ogden - North Humboldt to North Franklin Place               |                 | X | 50'          | East/West Conflict                     |
| 4301.2.1       | East Lyon Street - North Water Street to North Franklin Place     |                 | X | 35'          | Yes                                    |
| 4441.1.1       | East Knapp Street - North Van Buren to North Franklin Place       |                 | Х | 35'          | All surrounding blocks                 |
| Verbal request | East Meinecke Avenue - Holton to Humboldt                         |                 | X | 36'          | East/West Conflict                     |