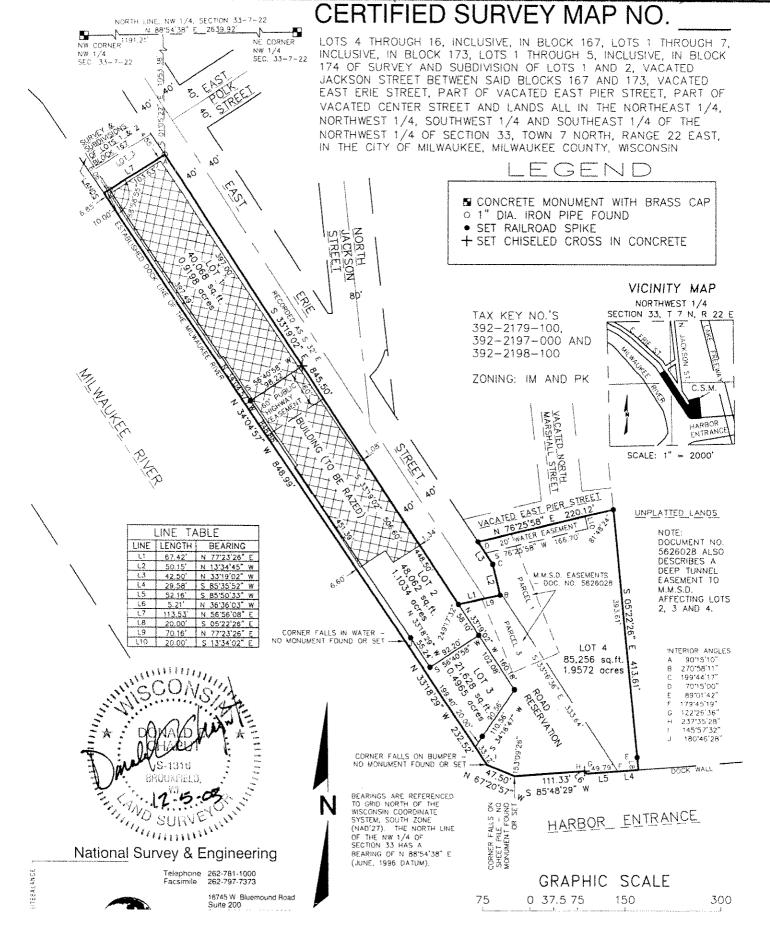

| C |  |  |  |  |  |  |  |  |  |  |  |
|---|--|--|--|--|--|--|--|--|--|--|--|
|   |  |  |  |  |  |  |  |  |  |  |  |
|   |  |  |  |  |  |  |  |  |  |  |  |
|   |  |  |  |  |  |  |  |  |  |  |  |

Lots 4 thru 16, inclusive, in Block 167, Lots 1 thru 7, inclusive, in Block 173, lots 1 thru 5, inclusive, in Block 174 of Survey and Subdivision of Lots 1 and 2, vacated Jackson Street between said Blocks 167 and 173, vacated East Erie Street, part of vacated East Pier Street, part of vacated Center Street and lands all in the Northeast 1/4, Northwest 1/4, Southwest 1/4 and Southeast 1/4 of the Northwest 1/4 of Section 33, Town 7 North, Range 22 East, in the City of Milwaukee, Milwaukee County, Wisconsin.

### SURVEYOR'S CERTIFICATE

STATE OF WISCONSIN } :SS WAUKESHA COUNTY }

I, DONALD C. CHAPUT, Registered Land Surveyor, do hereby certify:

THAT I have surveyed, divided and mapped a Lots 4 thru 16, inclusive, in Block 167, Lots 1 thru 7, inclusive, in Block 173, lots 1 thru 5, inclusive, in Block 174 of Survey and Subdivision of Lots 1 and 2, vacated Jackson Street between said Blocks 167 and 173, vacated East Erie Street, part of vacated East Pier Street, part of vacated Center Street and lands all in the Northeast 1/4, Northwest 1/4, Southwest 1/4 and Southeast 1/4 of the Northwest 1/4 of Section 33, Town 7 North, Range 22 East, in the City of Milwaukee, Milwaukee County, Wisconsin, which is bounded and described as follows:

COMMENCING at the Northwest corner of said Northwest 1/4 Section; thence North 88°54'38" East along the North line of said Northwest 1/4 Section 1191.21 feet to a point; thence South 01°05'22" East 1053.38 feet to the Southwesterly line of East Erie Street at the most Easterly corner of Lot 3 of said Block 167 and the point of beginning of the lands to be described; thence South 33°19'02" East along said Southwesterly line 845.50 feet to a point; thence North 77°23'26" East 67.42 feet to a point; thence North 13°34'45" West 50.15 feet to the Northeasterly line of East Erie Street; thence North 33°19'02" West along said Northeasterly line 42.50 feet to a point; thence North 76°25'58" East 220.12 feet to a point; thence South 05°22'26" East 413.61 feet to a dock wall; thence South 85°35'52" West along said dock wall 29.58 feet to a point; thence South 85°50'33" West along said dock wall 52.16 feet to a point; thence North 36°36'03" West along said dock wall 5.21 feet to the established dock line of the Milwaukee River; thence South 85°48'29" West along said dock line 111.33 feet to a point; thence North 67°20'57" West along said dock line 47.50 feet to a point; thence North 33°18'29" West along said dock line 232.52 feet to a point; thence North 34°04'57" West along said dock line 848.99 feet Southwesterly extension of the Southeasterly line of Lot 3 of said Block 167; thence North 56°56'08" East along said Southeasterly line and its Southwesterly extension 113.53 feet to the point of beginning.

Lots 4 thru 16, inclusive, in Block 167, Lots 1 thru 7, inclusive, in Block 173, lots 1 thru 5, inclusive, in Block 174 of Survey and Subdivision of Lots 1 and 2, vacated Jackson Street between said Blocks 167 and 173, vacated East Erie Street, part of vacated East Pier Street, part of vacated Center Street and lands all in the Northeast 1/4, Northwest 1/4, Southwest 1/4 and Southeast 1/4 of the Northwest 1/4 of Section 33, Town 7 North, Range 22 East, in the City of Milwaukee, Milwaukee County, Wisconsin.