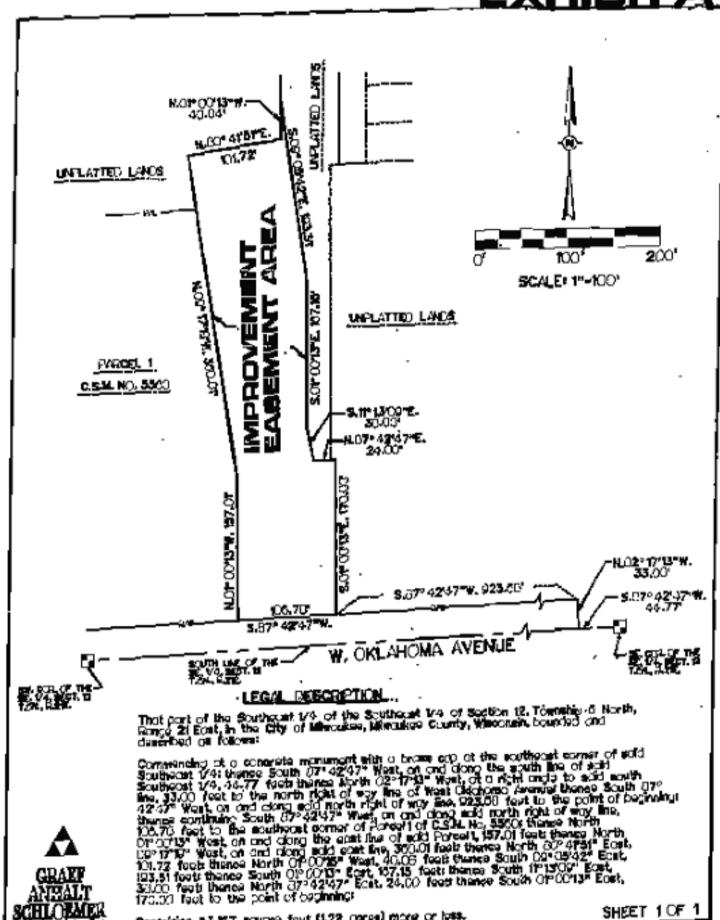

### EXHIBIT B AFFIDAVIT OF PUBLICATION

EXHIBITA

CHLOPAGE

Containing 53,157 equare feet (1,22 cores) more or less.

SHEET 1 OF 1