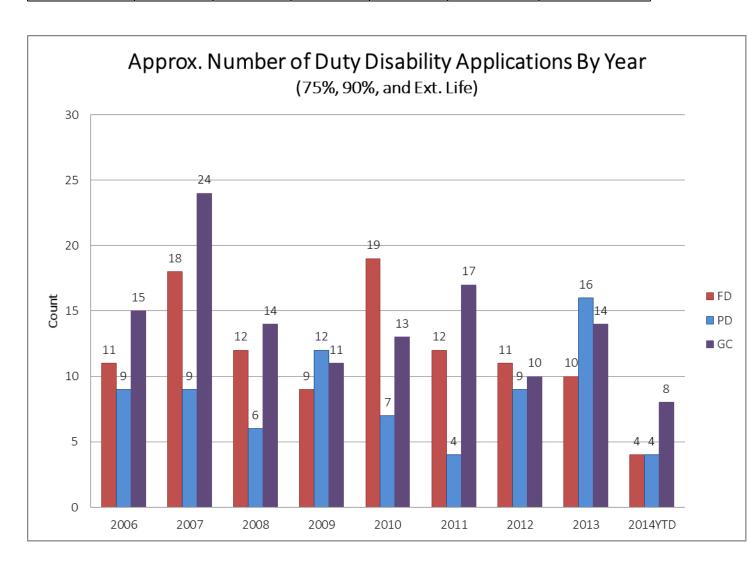

---------------|-------------------|
| Owner     | 208  | 141    | 79      | 428   | 10,459         | 4.1%              |
| Survivors | 38   | 16     | 17      | 71    | 2,062          | 3.4%              |
| Total     | 246  | 157    | 96      | 499   | 12,521         | 4.0%              |

Base Benefit Amounts for DDR Recipients

| Туре      | Fire    | Police  | General | Total     | Entire Payroll | DDR As % of Total |
|-----------|---------|---------|---------|-----------|----------------|-------------------|
| Owner     | 894,538 | 610,954 | 168,066 | 1,673,558 | 19,717,268     | 8.5%              |
| Survivors | 80,216  | 40,986  | 24,747  | 145,949   | 2,043,374      | 7.1%              |
| Total     | 974,754 | 651,940 | 192,813 | 1,819,507 | 21,760,642     | 8.4%              |