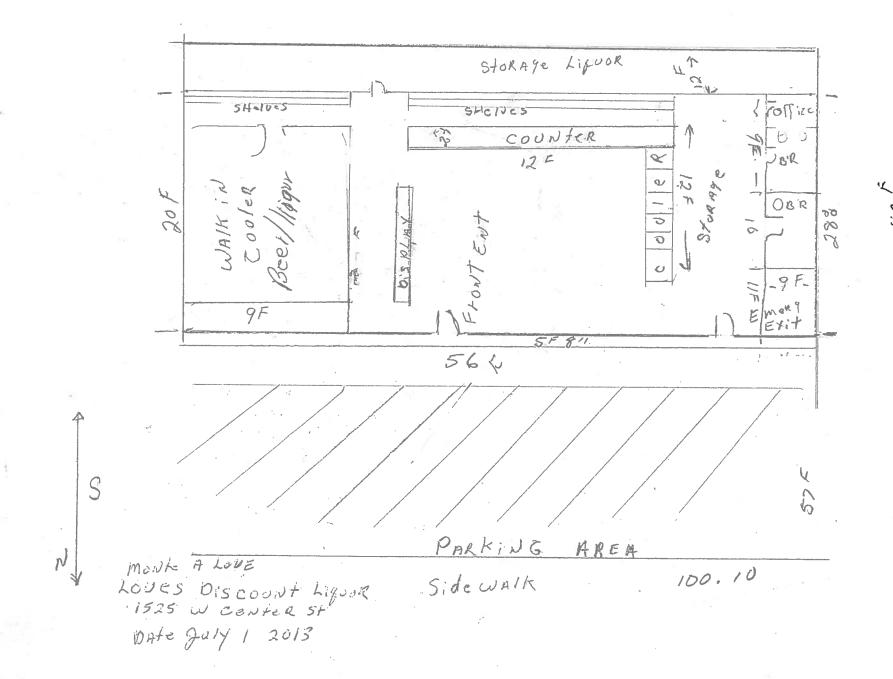

# City of Milwaukee Police Department 90-5-1.5 Crime Prevention Survey Convenience Store/Liquor Store Inspection

| Name of Premise:<br>Address:                                    | Love's Discount Liquor<br>1515 W Center St                                                                                               |              |
|-----------------------------------------------------------------|------------------------------------------------------------------------------------------------------------------------------------------|--------------|
| Phone:                                                          | None at this time                                                                                                                        |              |
| Owner: Owner address: City State Zip: Owner Phone: Owner email: | Monte Love<br>201 Mitchell St<br>Milwaukee, WI 53215<br>414-241-4022                                                                     |              |
| Manager: Home Address: City State Zip: Phone: Email:            | SAME                                                                                                                                     |              |
| Preferred contact: SA                                           | ME                                                                                                                                       |              |
| Location currently op                                           | en: YES NO                                                                                                                               |              |
| Projected open date:                                            | ASAP                                                                                                                                     |              |
| Day's open: S                                                   | M □T □W □Th □F □SA ☒ALL                                                                                                                  |              |
| Hours of Operation:                                             | Sun: 9 AM - 9 PM<br>Mon: 9 AM - 9 PM<br>Tue: 9 AM - 9 PM<br>Wed: 9 AM - 9 PM<br>Thu: 9 AM - 9 PM<br>Fri: 9 AM - 9 PM<br>Sat: 9 AM - 9 PM | 24 hours Y N |
| Premise Type:                                                   | ☐ Liquor Store ☐ Convenience Store ☐ Other:                                                                                              | .6           |