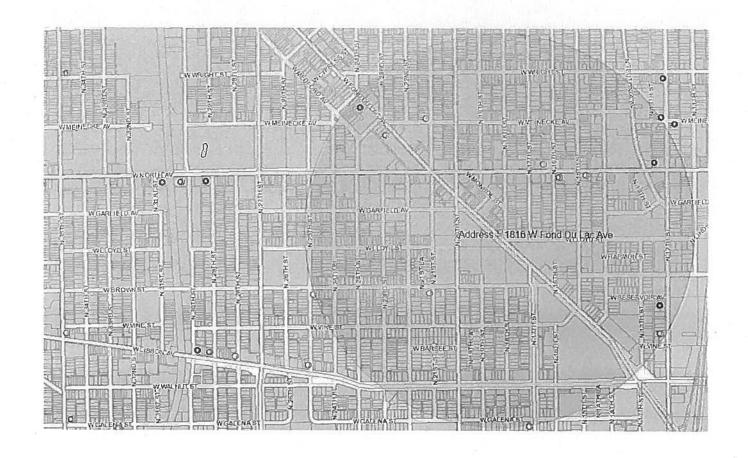

# City of Milwaukee Police Department 90-5-1.5 Crime Prevention Survey Convenience Store/Liquor Store Inspection

| Name of Premise:<br>Address:                                    | Love's Discount Liquor<br>1515 W Center St                                                                                               |              |
|-----------------------------------------------------------------|------------------------------------------------------------------------------------------------------------------------------------------|--------------|
| Phone:                                                          | None at this time                                                                                                                        |              |
| Owner: Owner address: City State Zip: Owner Phone: Owner email: | Monte Love<br>201 Mitchell St<br>Milwaukee, WI 53215<br>414-241-4022                                                                     |              |
| Manager: Home Address: City State Zip: Phone: Email:            | SAME                                                                                                                                     |              |
| Preferred contact: SA                                           | ME                                                                                                                                       |              |
| Location currently op                                           | en: YES NO                                                                                                                               |              |
| Projected open date:                                            | ASAP                                                                                                                                     |              |
| Day's open: S                                                   | M □T □W □Th □F □SA ☒ALL                                                                                                                  |              |
| Hours of Operation:                                             | Sun: 9 AM - 9 PM<br>Mon: 9 AM - 9 PM<br>Tue: 9 AM - 9 PM<br>Wed: 9 AM - 9 PM<br>Thu: 9 AM - 9 PM<br>Fri: 9 AM - 9 PM<br>Sat: 9 AM - 9 PM | 24 hours Y N |
| Premise Type:                                                   | ☐ Liquor Store ☐ Convenience Store ☐ Other:                                                                                              | .6           |