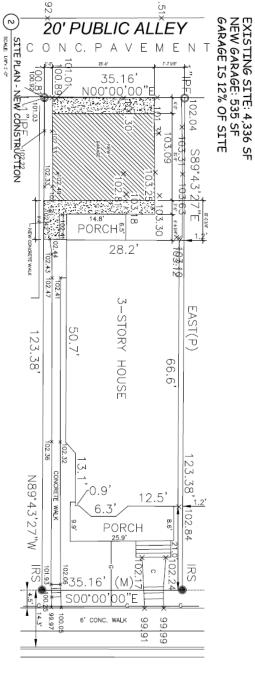

## New 2-car Garage Concordia Historic District 931 N. 33rd Street

Applicants:Marc and JessicaBenzakein

N. 33RD ST.