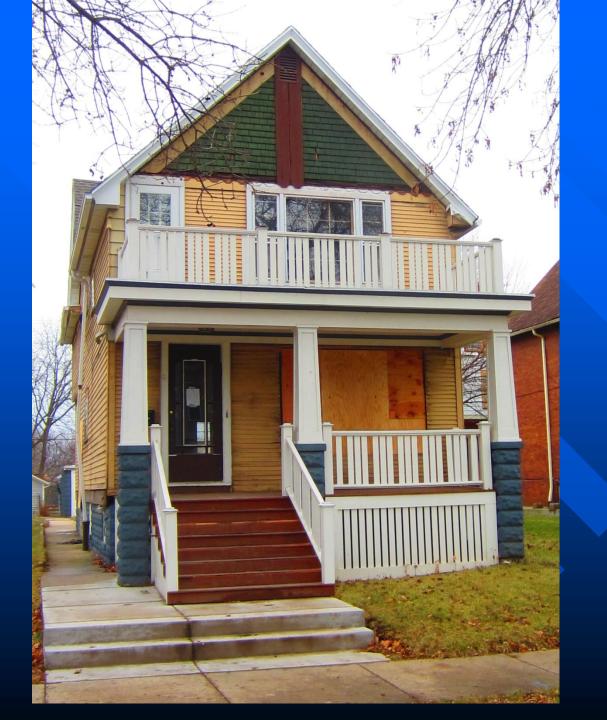

# Exterior rehabilitation Brewers Hill Historic District 2034 N. 1<sup>st</sup> Street

Applicants:Josh Nikolsand Sara Smith