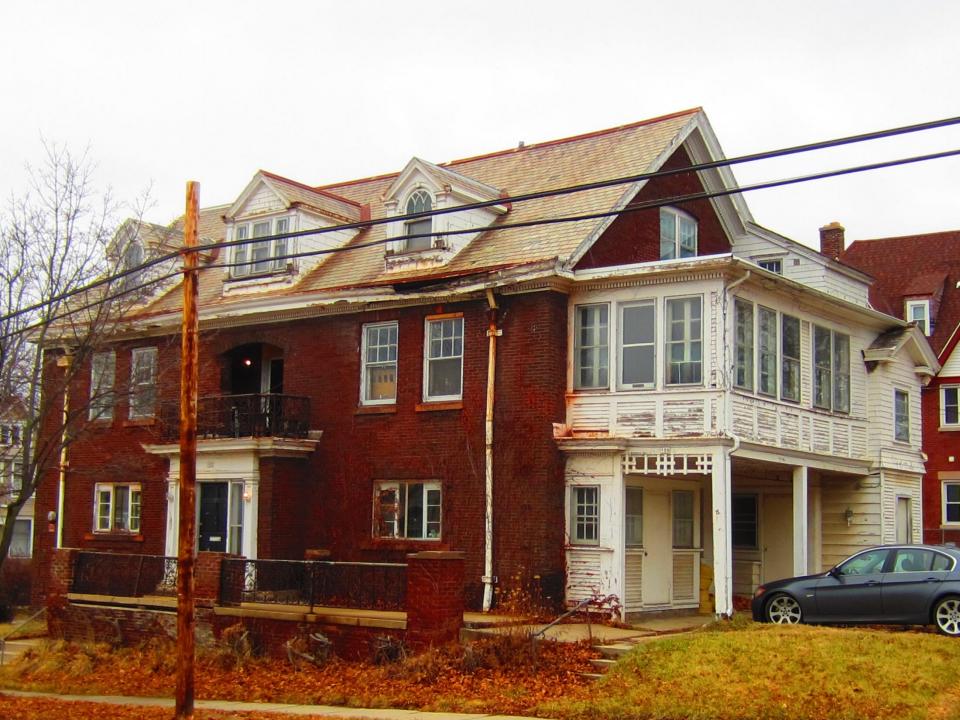

# Mothball Certificate 102 E. Wright Street North 1st Street National Register Historic District

Applicant:

Olusegun Sejiwade