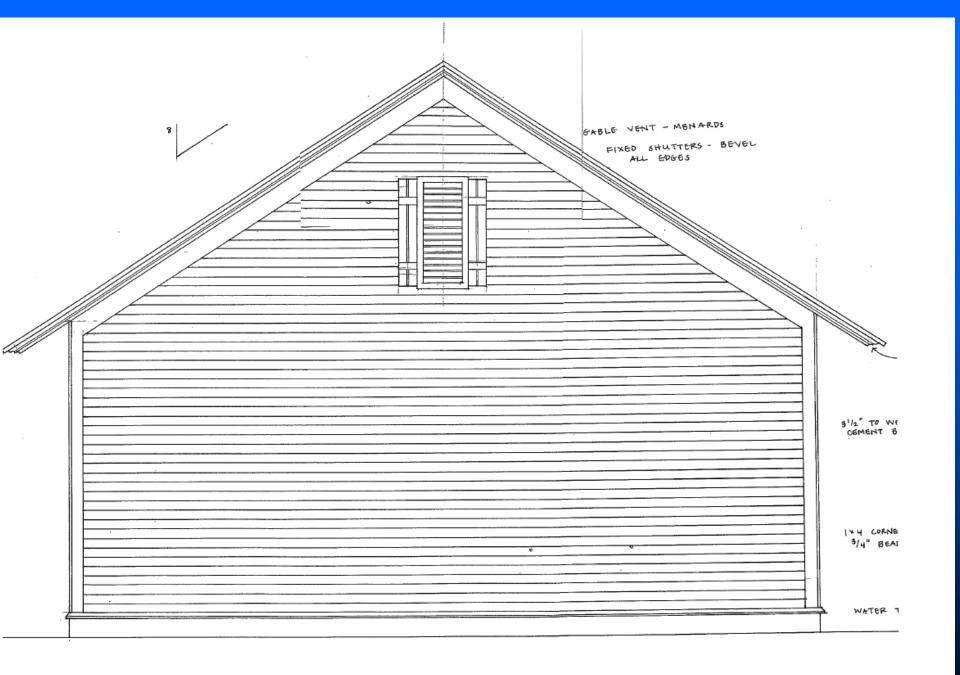

## New 2-car Garage Garden Homes Historic District 4456 N. 25<sup>th</sup> Street

Applicant:Rinda McClendon

#### SOUTH ELEVATION

SCALE: 1/4"= 1'-0"