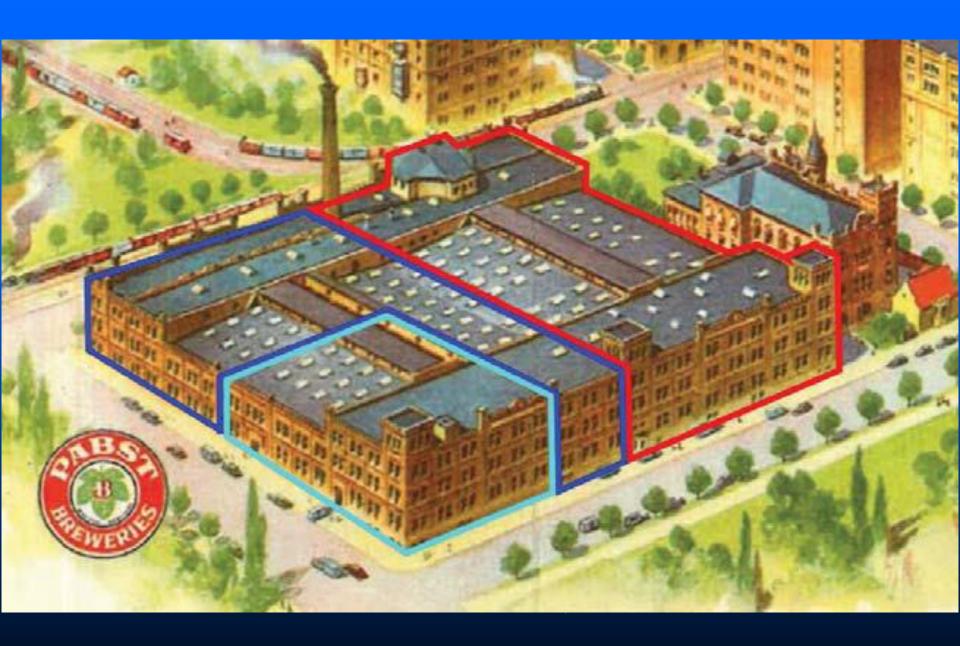

# Exterior rehabilitation Pabst BreweryHistoric District 1128 N. 10<sup>th</sup> Street

ApplicantBlue Ribbon Suites,LLC