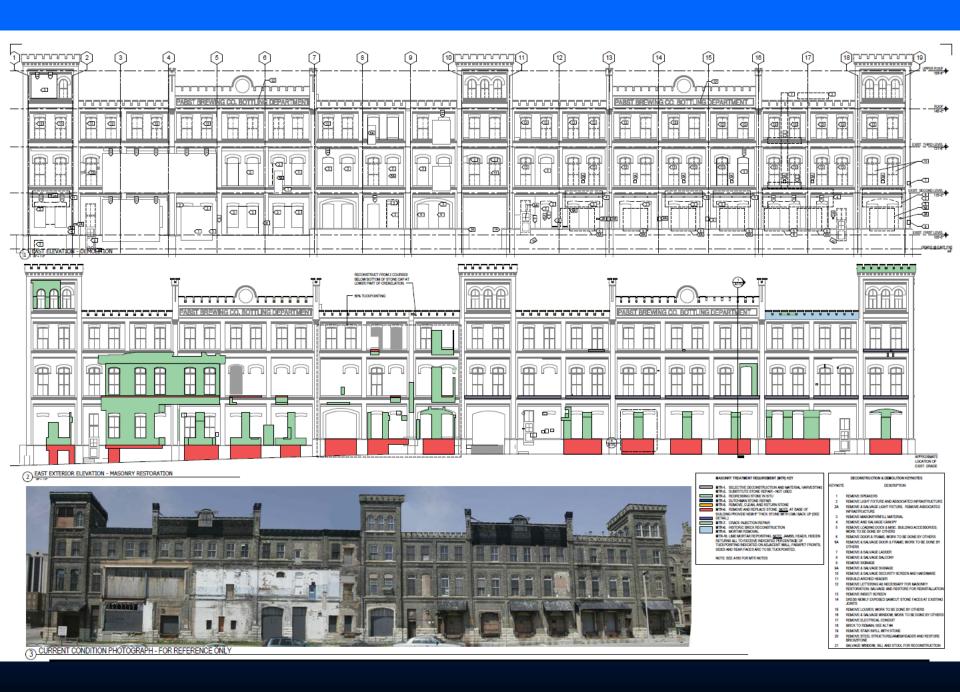

# Exterior rehabilitation Pabst BreweryHistoric District 1128 N. 10<sup>th</sup> Street

ApplicantBlue Ribbon Suites,LLC

#### N. 10<sup>th</sup> Street Elevation