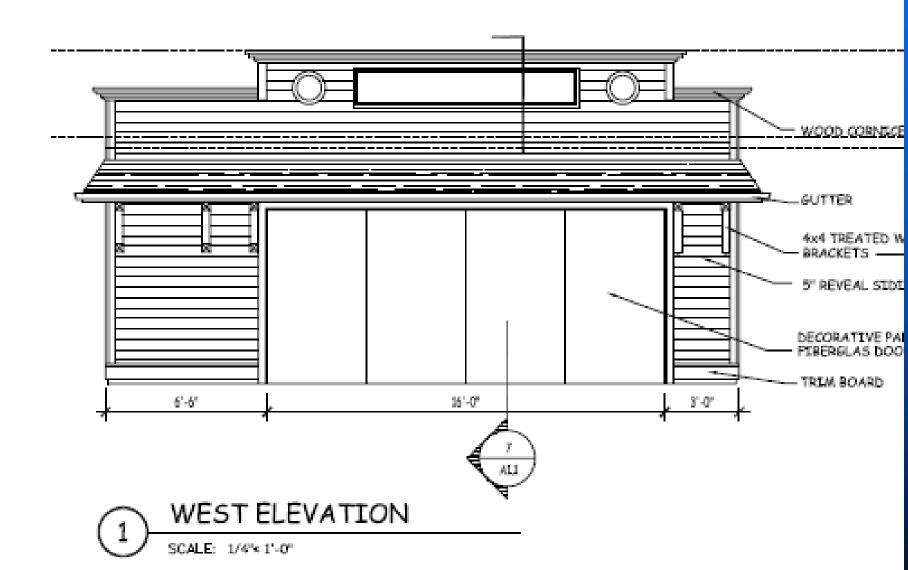

## New 2-car Garage Concordia Historic District 931 N. 33rd Street

Applicants:Marc and JessicaBenzakein

N. 33RD ST.