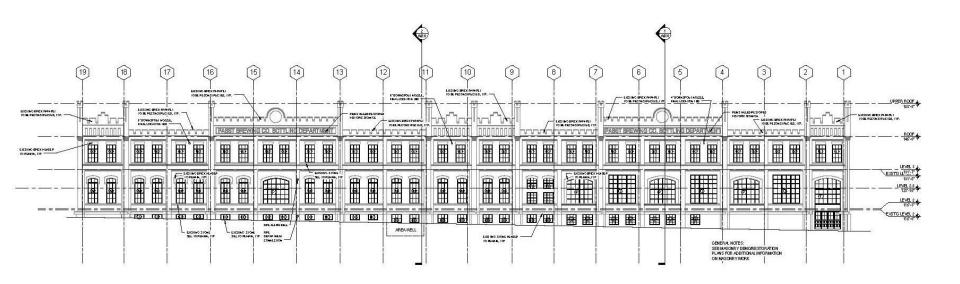

# Exterior rehabilitation Pabst BreweryHistoric District 1128 N. 10<sup>th</sup> Street

ApplicantBlue Ribbon Suites,LLC

710 N P By Kin to Aue Himarkee Wi S3205 (1) 21-2255 (ii) detcol@ziberrom △NO DESCRIPTION DATE

BP #3 - CORE + SHELL E/

COMM.NO. 3388-00101
SCALE NOTTO SCALE
ONTE NOVEMBER 20, 2014
ORANN Action

EAST ELEVATION