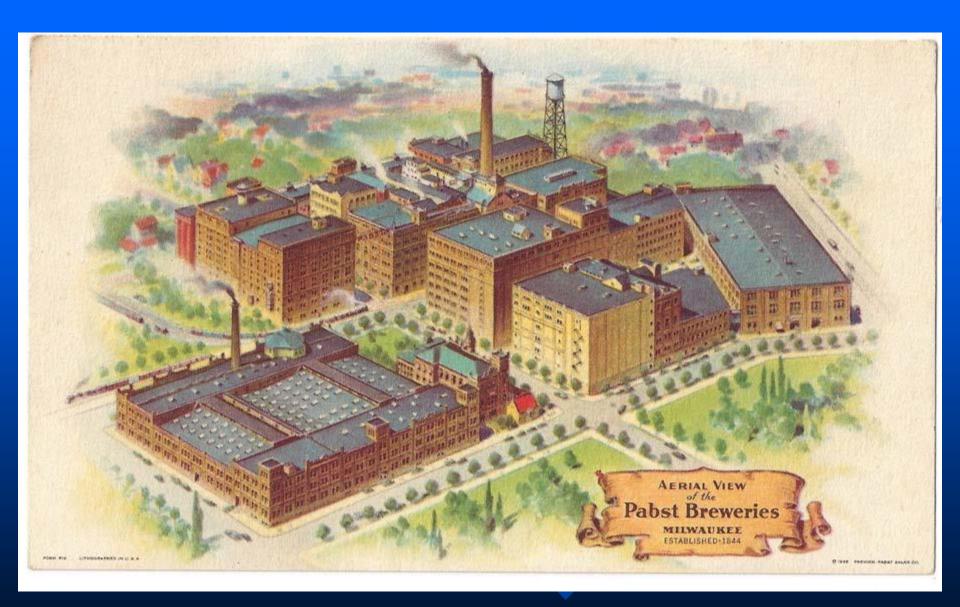

# Exterior rehabilitation Pabst BreweryHistoric District 1128 N. 10<sup>th</sup> Street

ApplicantBlue Ribbon Suites,LLC