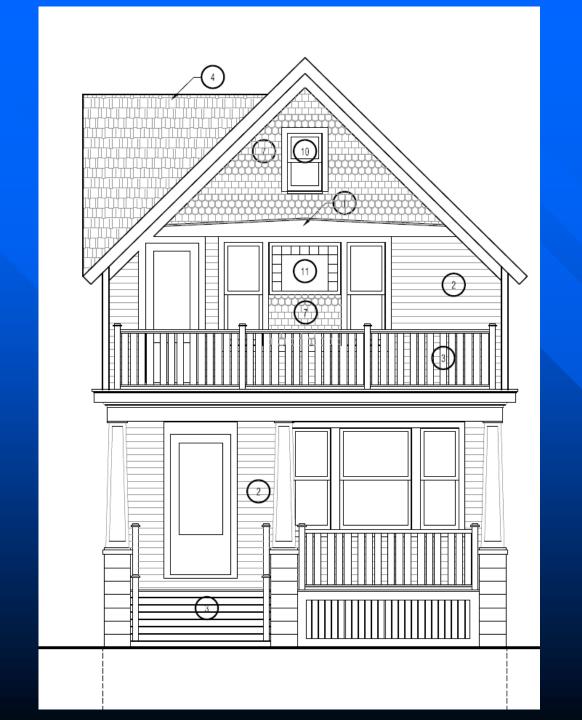

# Exterior rehabilitation Brewers Hill Historic District 2034 N. 1<sup>st</sup> Street

Applicants:Josh Nikolsand Sara Smith