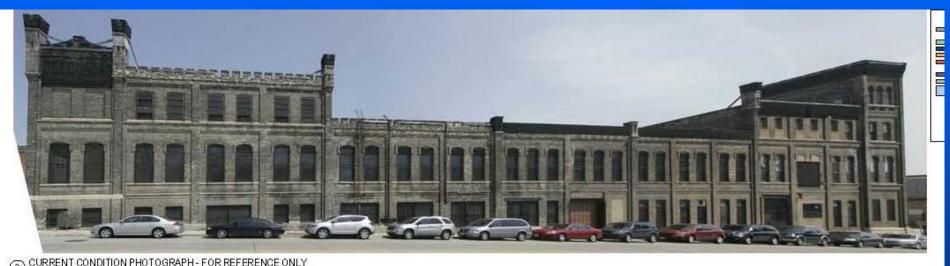

# Exterior rehabilitation Pabst BreweryHistoric District 1128 N. 10<sup>th</sup> Street

ApplicantBlue Ribbon Suites,LLC

CO CONTROL HAVE I

A4

WEST EXTERIOR ELEVATION - MAGONRY RESTORATION

3 CURRENT CONDITION PHOTOGRAPH - FOR REFERENCE ONLY

Blue Ribbon Suites LLC

AND DEEPFII

A SPH FORMAL

West Elevation