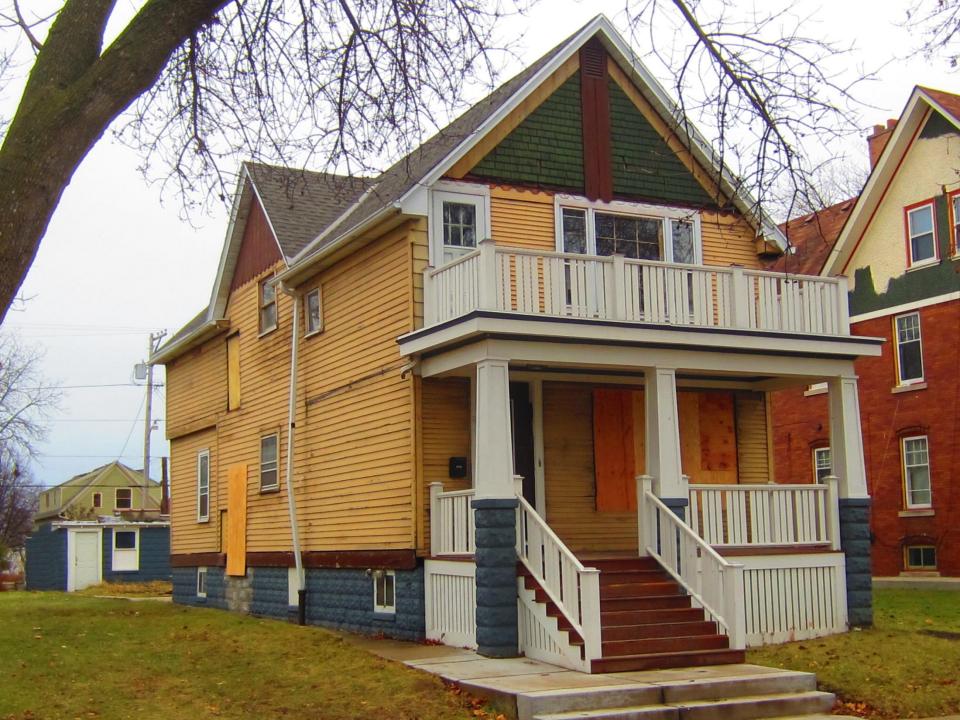

# Exterior rehabilitation Brewers Hill Historic District 2034 N. 1<sup>st</sup> Street

Applicants:Josh Nikolsand Sara Smith