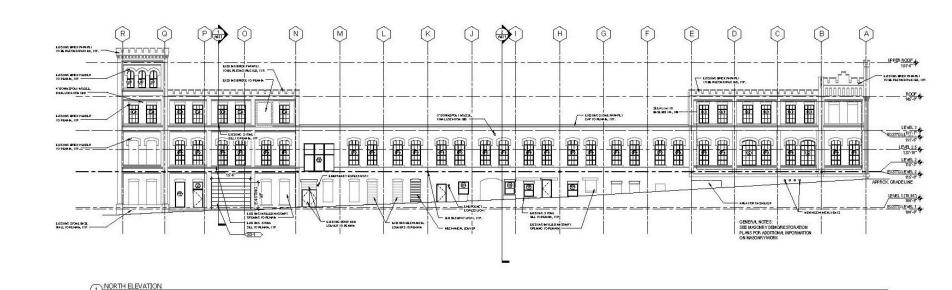

# Exterior rehabilitation Pabst BreweryHistoric District 1128 N. 10<sup>th</sup> Street

ApplicantBlue Ribbon Suites,LLC

### North Elevation

BUILDING SECTION DIAGRAM

Blue Ribbon Suites LLC
Building 29

Building 29
High Baid Aue are & 9th Street
Milwarkee, WI 53202

Architecture | Engineering | Flanning Hammel, Green and Abrahaman, Inc. 532 Bast bire Street Filmanker, Wissensin USA 33282