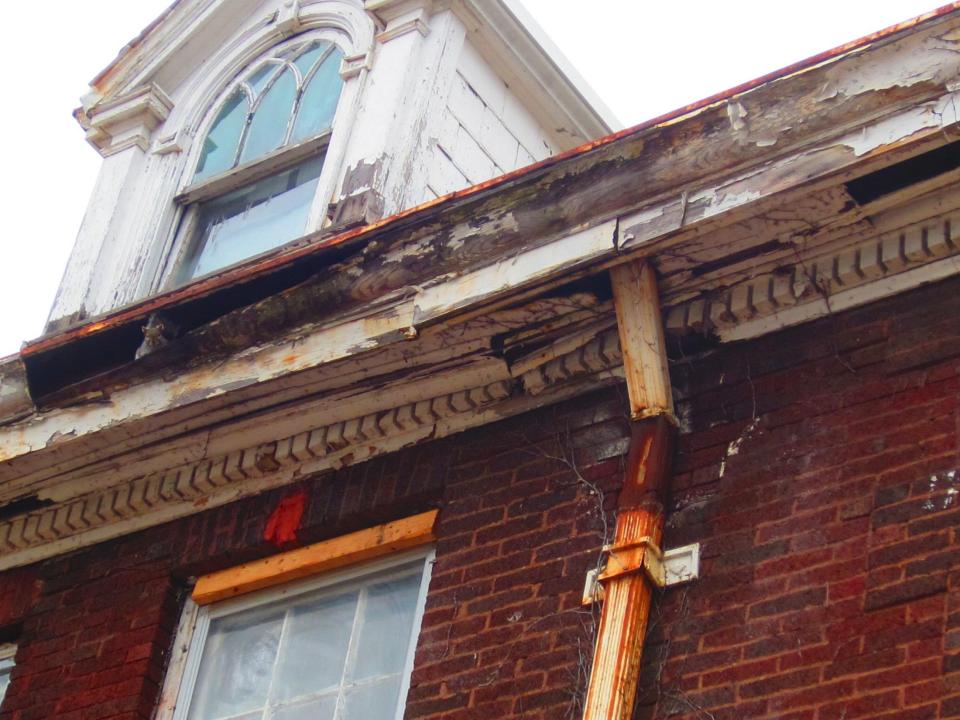

# Mothball Certificate 102 E. Wright Street North 1st Street National Register Historic District

Applicant:

Olusegun Sejiwade