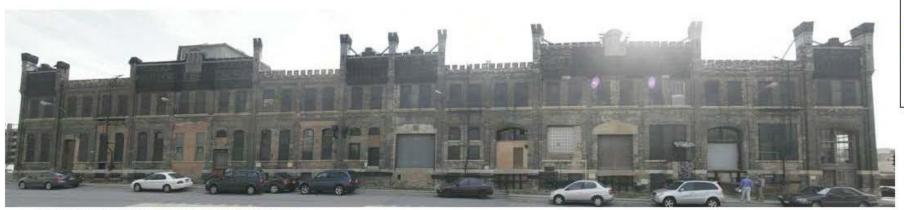

# Exterior rehabilitation Pabst BreweryHistoric District 1128 N. 10<sup>th</sup> Street

ApplicantBlue Ribbon Suites,LLC

#### N. 10<sup>th</sup> Street Elevation