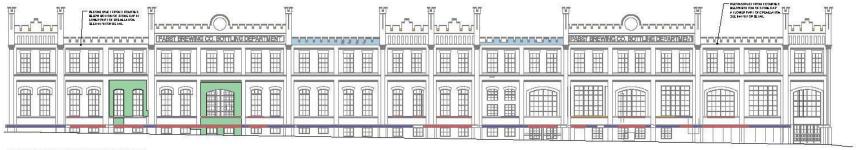

# Exterior rehabilitation Pabst BreweryHistoric District 1128 N. 10<sup>th</sup> Street

ApplicantBlue Ribbon Suites,LLC

CO CONTROL HAVE I

A4

WEST EXTERIOR ELEVATION - MAGONRY RESTORATION

3 CURRENT CONDITION PHOTOGRAPH - FOR REFERENCE ONLY

Blue Ribbon Suites LLC

AND DEEPFII

A SPH FORMAL

West Elevation