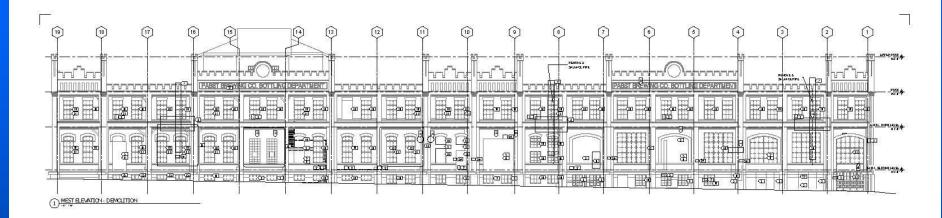

# Exterior rehabilitation Pabst BreweryHistoric District 1128 N. 10<sup>th</sup> Street

ApplicantBlue Ribbon Suites,LLC

CO CONTROL HAVE I

A4

WEST EXTERIOR ELEVATION - MAGONRY RESTORATION

3 CURRENT CONDITION PHOTOGRAPH - FOR REFERENCE ONLY

Blue Ribbon Suites LLC

AND DEEPFII

A SPH FORMAL

West Elevation