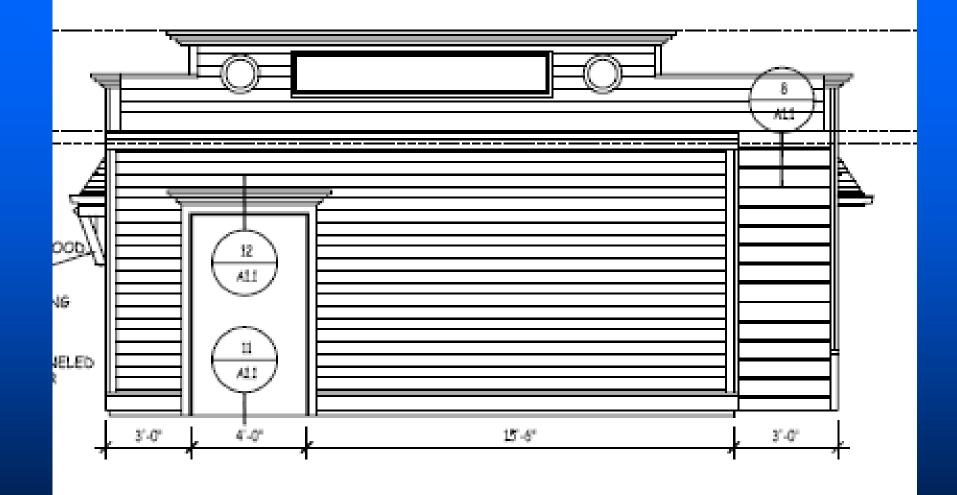

## New 2-car Garage Concordia Historic District 931 N. 33rd Street

Applicants:Marc and JessicaBenzakein

N. 33RD ST.

#### EAST ELEVATION

SCALE: 1/4"x 1'-0"