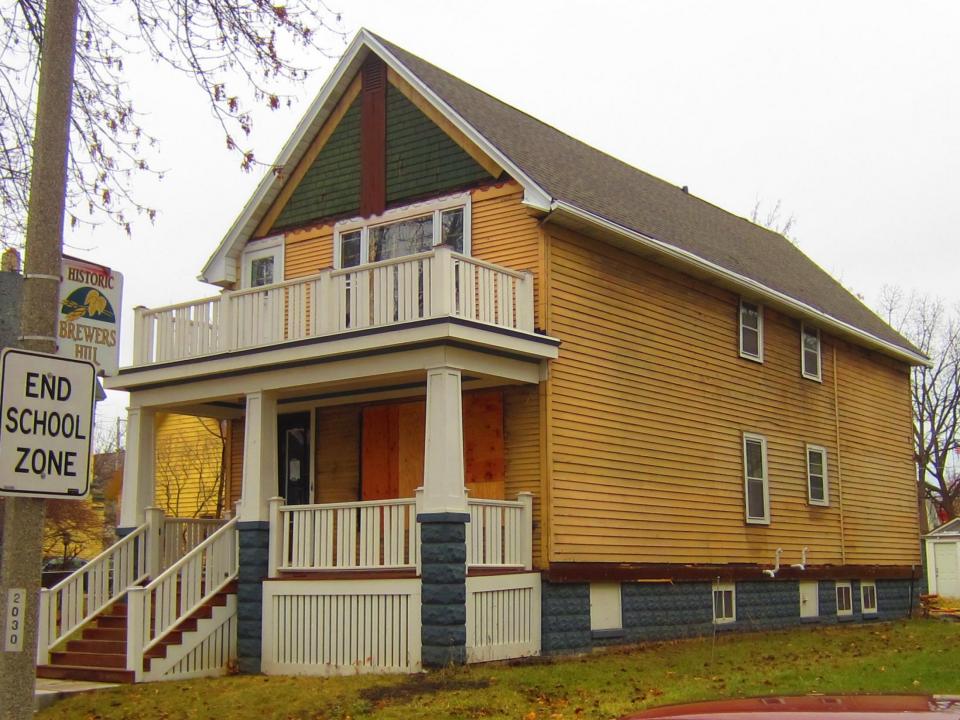

# Exterior rehabilitation Brewers Hill Historic District 2034 N. 1<sup>st</sup> Street

Applicants:Josh Nikolsand Sara Smith