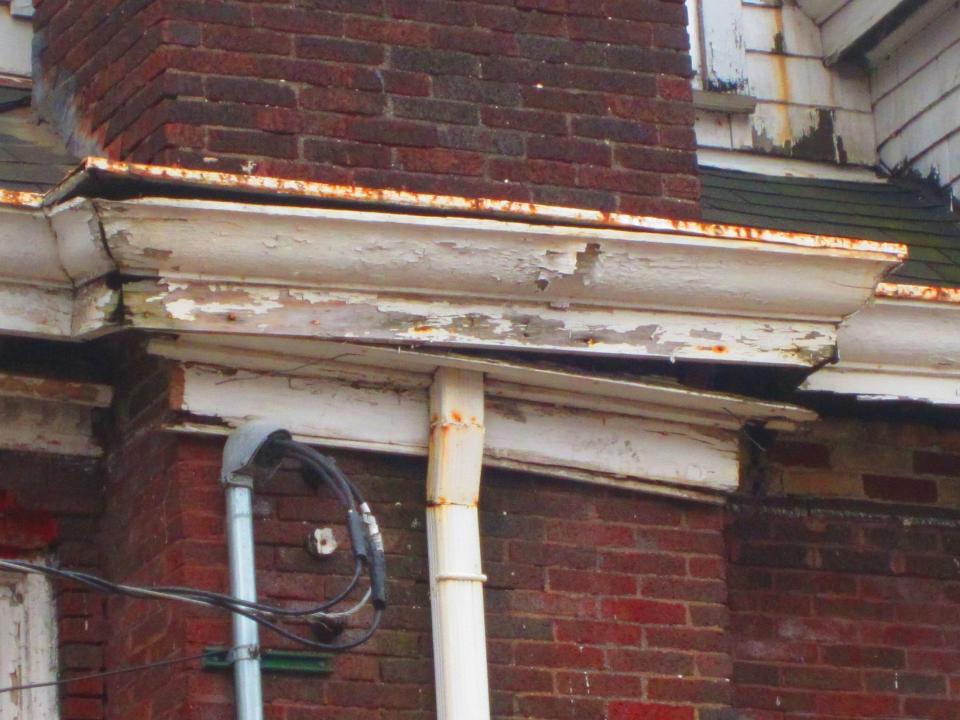

# Mothball Certificate 102 E. Wright Street North 1st Street National Register Historic District

Applicant:

Olusegun Sejiwade