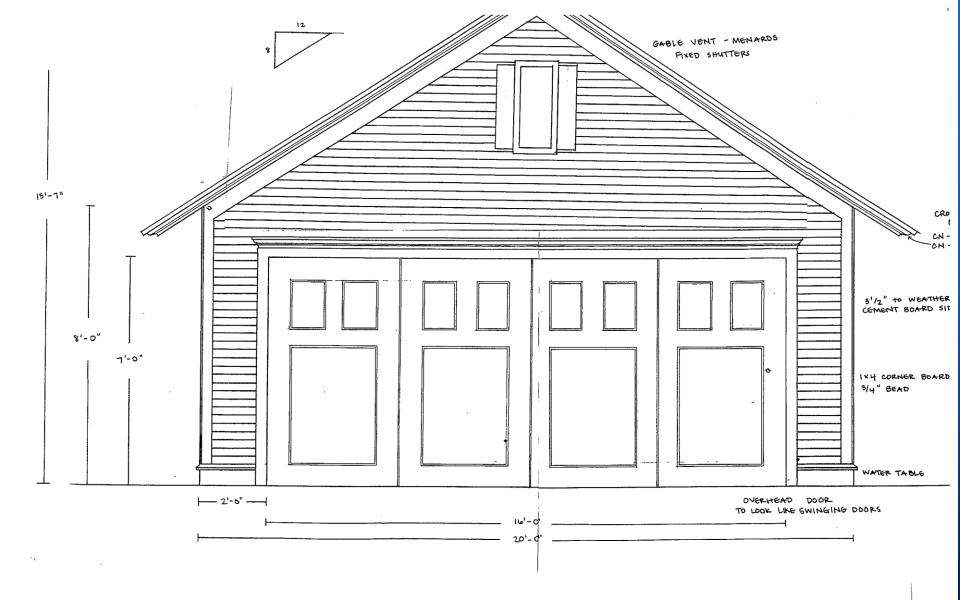

## New 2-car Garage Garden Homes Historic District 4456 N. 25<sup>th</sup> Street

Applicant:Rinda McClendon