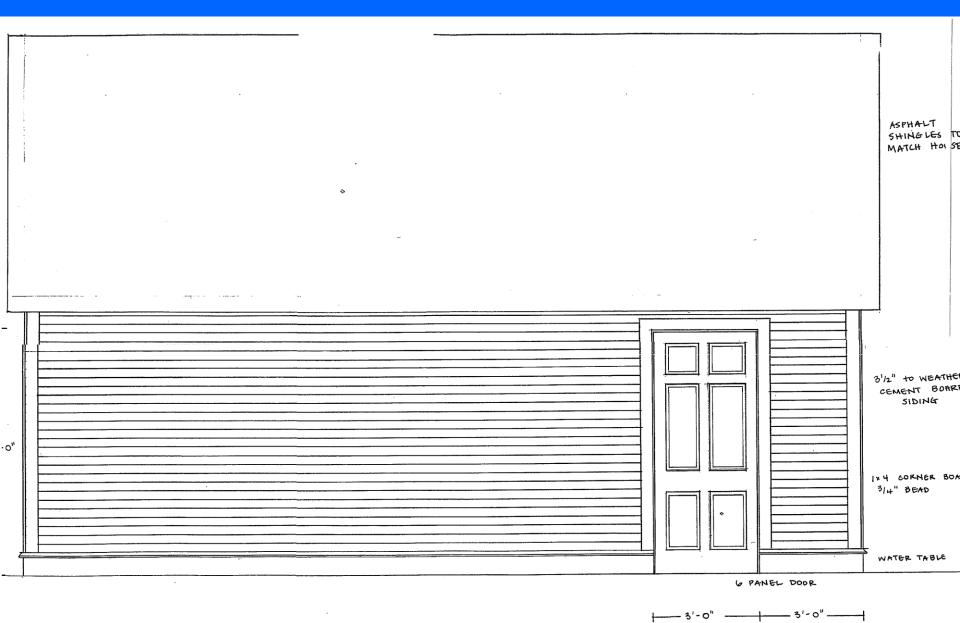

## New 2-car Garage Garden Homes Historic District 4456 N. 25<sup>th</sup> Street

Applicant:Rinda McClendon

#### EAST ELEVATION

SCALE: 1/4"x 1'-0"