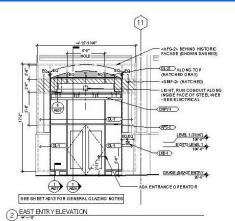

# Exterior rehabilitation Pabst BreweryHistoric District 1128 N. 10<sup>th</sup> Street

ApplicantBlue Ribbon Suites,LLC

710 N P By Kin to Aue Himarkee Wi S3205 (1) 21-2255 (ii) detcol@ziberrom △NO DESCRIPTION DATE

BP #3 - CORE + SHELL E/

COMM.NO. 3388-00101
SCALE NOTTO SCALE
ONTE NOVEMBER 20, 2014
ORANN Action

EAST ELEVATION