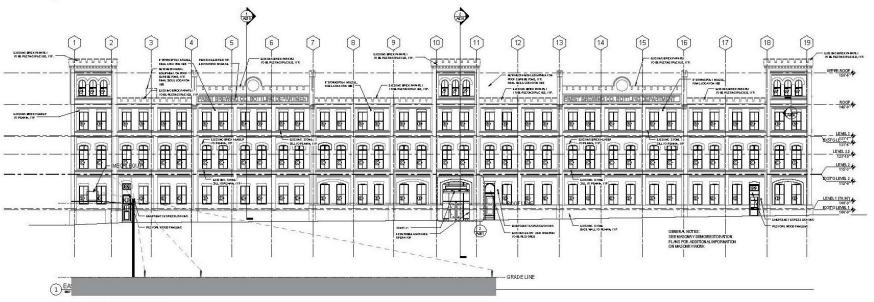

# Exterior rehabilitation Pabst BreweryHistoric District 1128 N. 10<sup>th</sup> Street

ApplicantBlue Ribbon Suites,LLC

# Highland Elevation