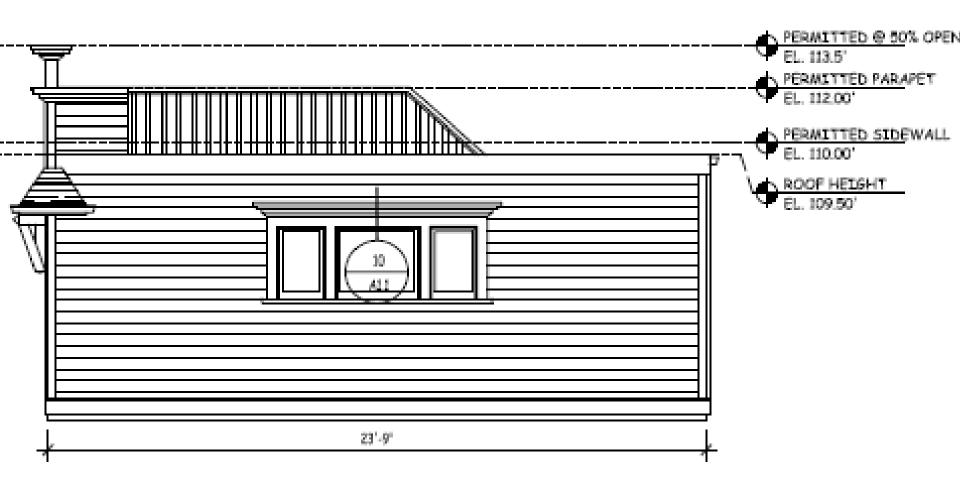

## New 2-car Garage Garden Homes Historic District 4456 N. 25<sup>th</sup> Street

Applicant:Rinda McClendon

## South Elevation