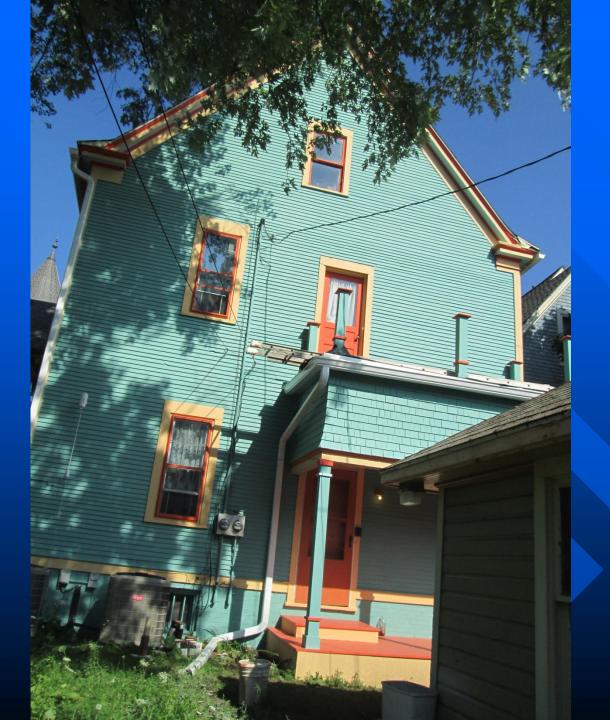

# Exterior rehabilitation Brewers Hill Historic District 2034 N. 1<sup>st</sup> Street

Applicants:Josh Nikolsand Sara Smith