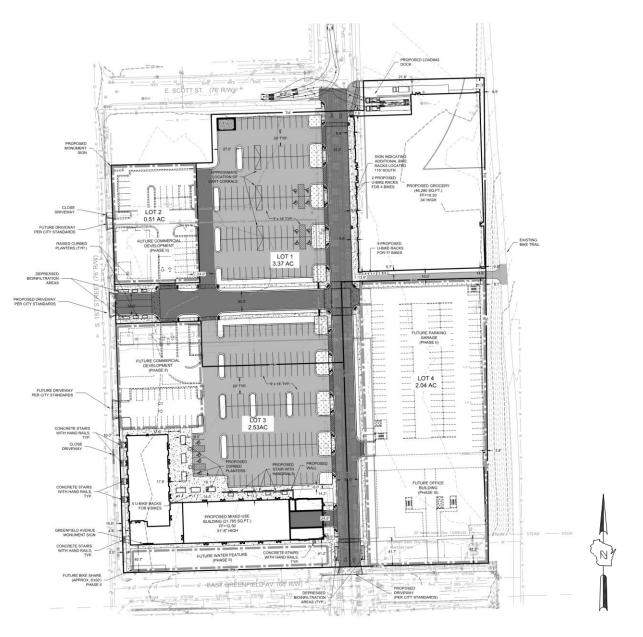

# Vicinity Map – First and Greenfield



Site Plan







 $\oplus$ 

## Phase I Site Plan



Phase II Site Plan



### Phase III Site Plan





**GROUND FLOOR** 

# **Mixed-Use Building Floor Plans**



### **Mixed-Use Building Floor Plans**





AERIAL FROM INTERSECTION OF GREENFIELD AVENUE & WATER STREET



VIEW FROM WATER STREET

# Mixed-Use Building Perspectives



VIEW FROM INTERSECTION OF GREENFIELD AVENUE & WATER STREET



VIEW FROM NORTHEAST

## **Mixed-Use Building Perspectives**





## Mixed-Use Building Perspectives



#### **Cermak Grocery Store First Floor Plan**











SCALE: 3/32"= 1'-0

#### **Cermak Grocery Store Building Elevations**





### **Cermak Grocery Store Perspectives**