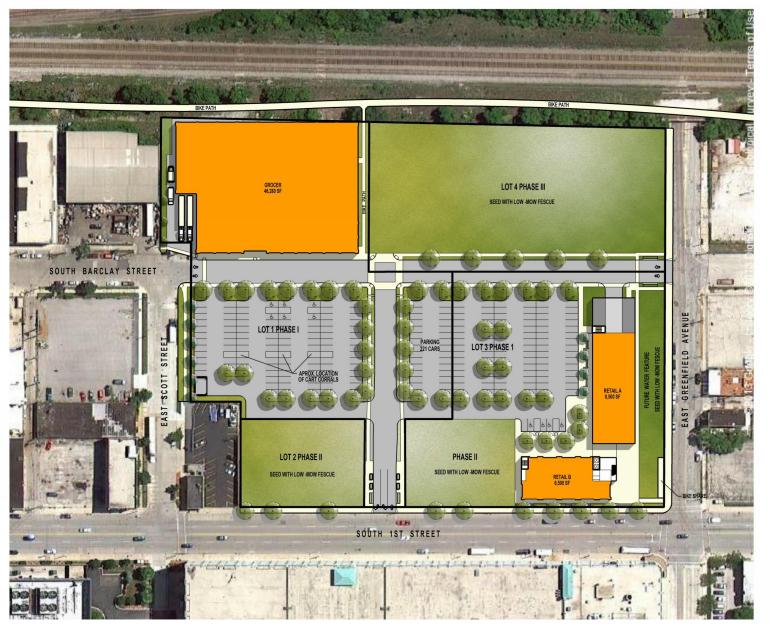

# Vicinity Map – First and Greenfield



Site Plan







 $\oplus$ 

## Phase I Site Plan



Phase II Site Plan



### Phase III Site Plan





**GROUND FLOOR** 

# **Mixed-Use Building Floor Plans**



### **Mixed-Use Building Floor Plans**





AERIAL FROM INTERSECTION OF GREENFIELD AVENUE & WATER STREET



VIEW FROM WATER STREET

# Mixed-Use Building Perspectives



VIEW FROM INTERSECTION OF GREENFIELD AVENUE & WATER STREET



VIEW FROM NORTHEAST

## **Mixed-Use Building Perspectives**





## Mixed-Use Building Perspectives



#### **Cermak Grocery Store First Floor Plan**











SCALE: 3/32"= 1'-0

#### **Cermak Grocery Store Building Elevations**





### **Cermak Grocery Store Perspectives**