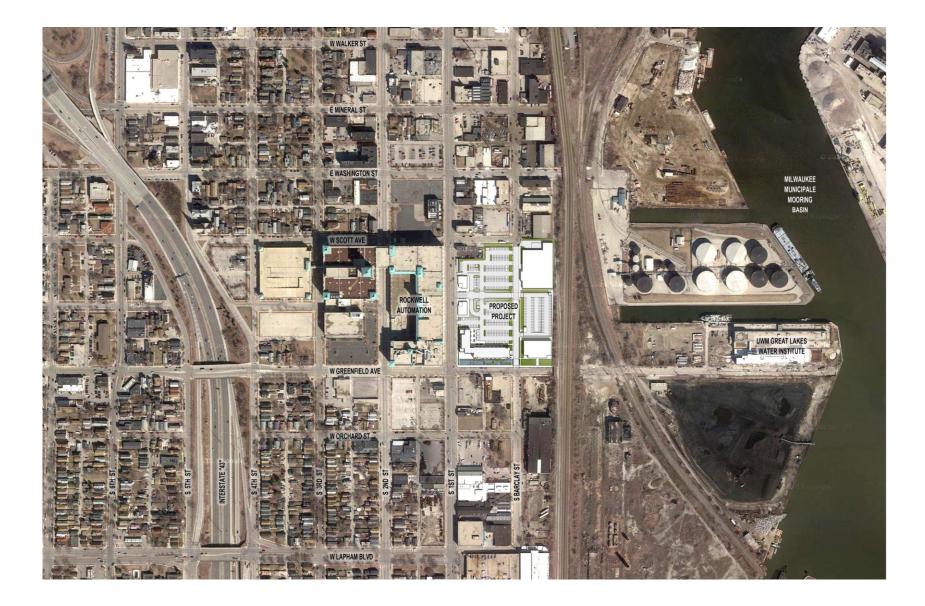

# Vicinity Map – First and Greenfield



Site Plan







 $\oplus$ 

## Phase I Site Plan



Phase II Site Plan



### Phase III Site Plan





**GROUND FLOOR** 

# **Mixed-Use Building Floor Plans**



### **Mixed-Use Building Floor Plans**





AERIAL FROM INTERSECTION OF GREENFIELD AVENUE & WATER STREET



VIEW FROM WATER STREET

# Mixed-Use Building Perspectives



VIEW FROM INTERSECTION OF GREENFIELD AVENUE & WATER STREET



VIEW FROM NORTHEAST

## **Mixed-Use Building Perspectives**





## Mixed-Use Building Perspectives



#### **Cermak Grocery Store First Floor Plan**











SCALE: 3/32"= 1'-0

#### **Cermak Grocery Store Building Elevations**





### **Cermak Grocery Store Perspectives**