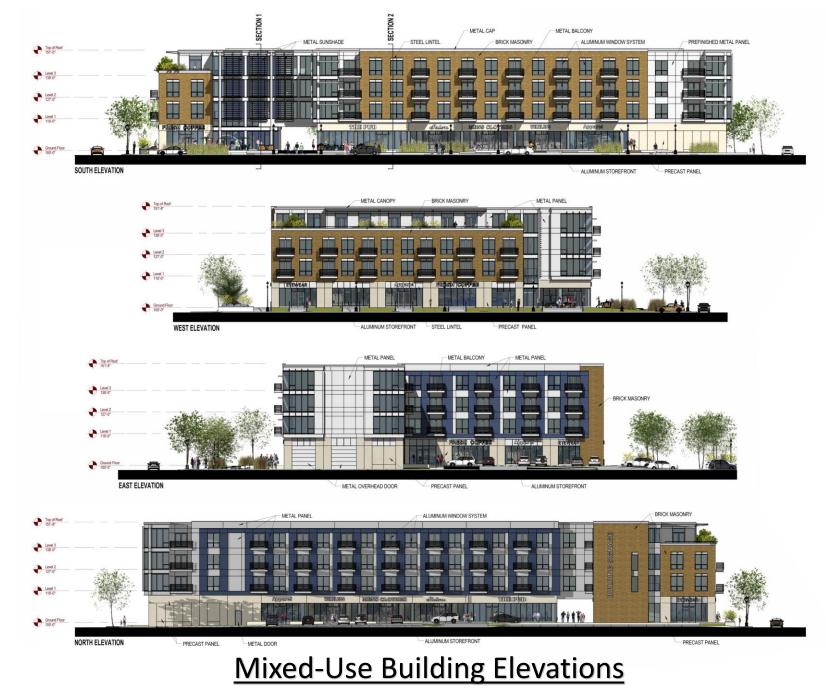

# **Mixed-Use Building Floor Plans**

### **Mixed-Use Building Floor Plans**

AERIAL FROM INTERSECTION OF GREENFIELD AVENUE & WATER STREET

VIEW FROM WATER STREET