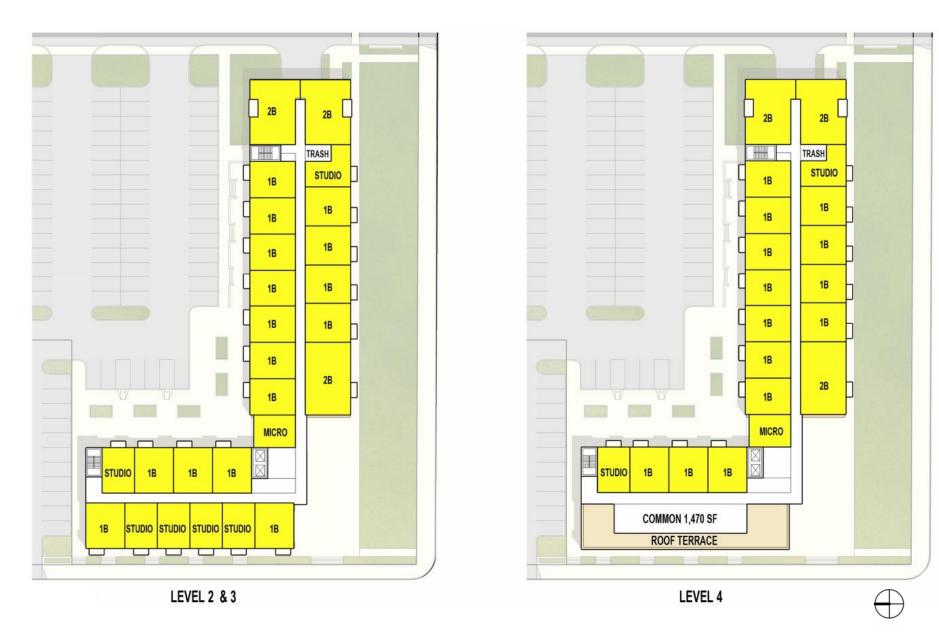

# **Mixed-Use Building Floor Plans**

### **Mixed-Use Building Floor Plans**

AERIAL FROM INTERSECTION OF GREENFIELD AVENUE & WATER STREET

VIEW FROM WATER STREET