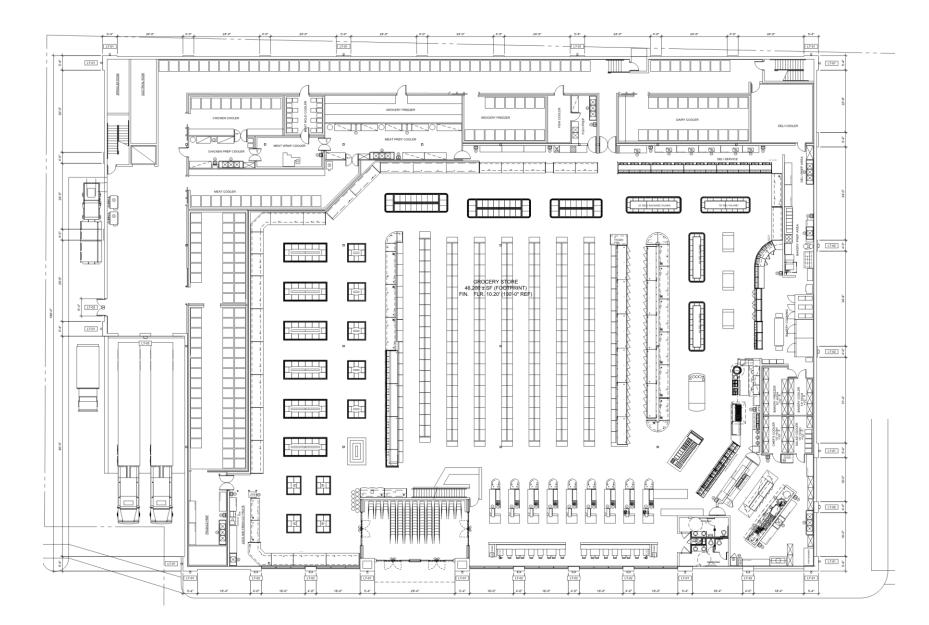

# Vicinity Map – First and Greenfield



Site Plan







 $\oplus$ 

## Phase I Site Plan



Phase II Site Plan



### Phase III Site Plan





**GROUND FLOOR** 

# **Mixed-Use Building Floor Plans**



### **Mixed-Use Building Floor Plans**





AERIAL FROM INTERSECTION OF GREENFIELD AVENUE & WATER STREET



VIEW FROM WATER STREET

# Mixed-Use Building Perspectives



VIEW FROM INTERSECTION OF GREENFIELD AVENUE & WATER STREET



VIEW FROM NORTHEAST

## **Mixed-Use Building Perspectives**





## Mixed-Use Building Perspectives



#### **Cermak Grocery Store First Floor Plan**











SCALE: 3/32"= 1'-0

#### **Cermak Grocery Store Building Elevations**





### **Cermak Grocery Store Perspectives**