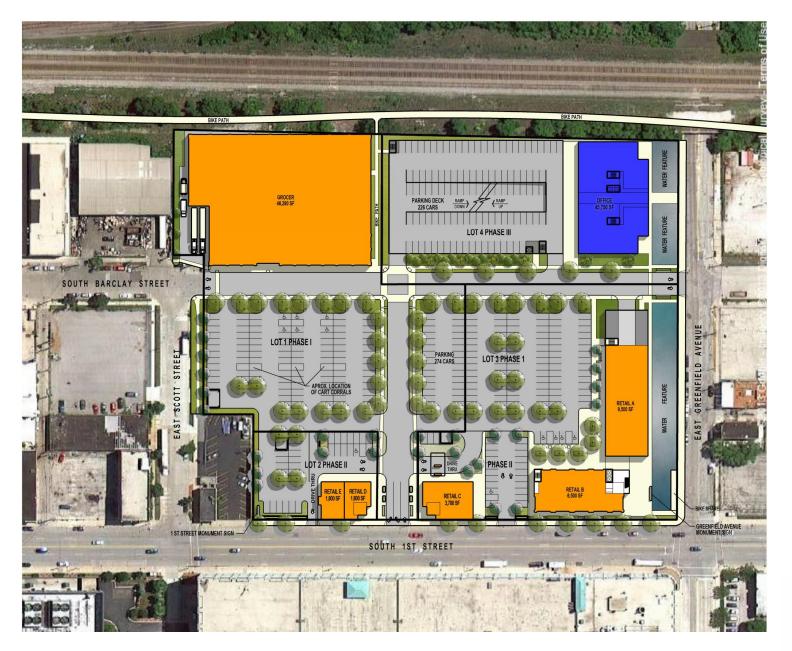

# Vicinity Map – First and Greenfield



Site Plan







 $\oplus$ 

## Phase I Site Plan



Phase II Site Plan



### Phase III Site Plan





**GROUND FLOOR** 

# **Mixed-Use Building Floor Plans**



### **Mixed-Use Building Floor Plans**





AERIAL FROM INTERSECTION OF GREENFIELD AVENUE & WATER STREET



VIEW FROM WATER STREET

# Mixed-Use Building Perspectives



VIEW FROM INTERSECTION OF GREENFIELD AVENUE & WATER STREET



VIEW FROM NORTHEAST

## **Mixed-Use Building Perspectives**





## Mixed-Use Building Perspectives



#### **Cermak Grocery Store First Floor Plan**











SCALE: 3/32"= 1'-0

#### **Cermak Grocery Store Building Elevations**





### **Cermak Grocery Store Perspectives**