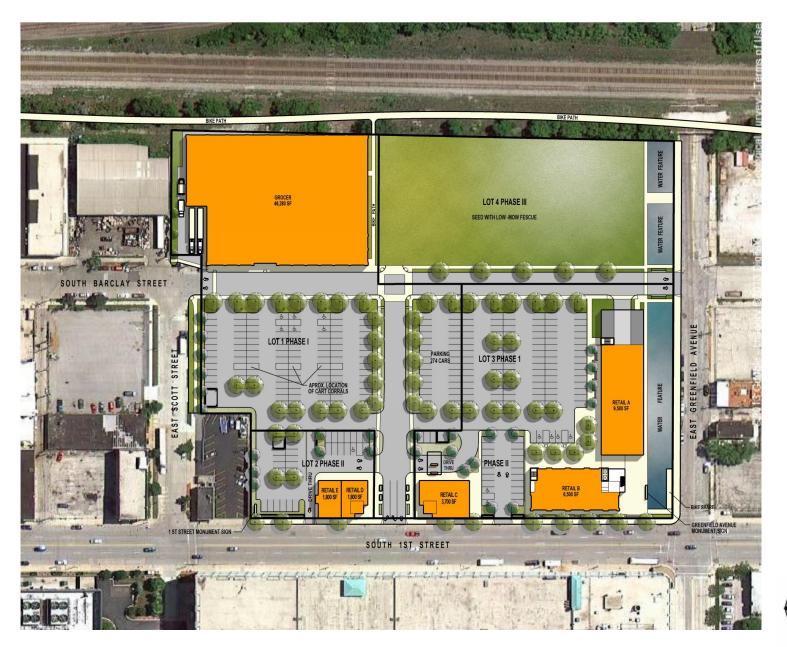

# Vicinity Map – First and Greenfield



Site Plan







 $\oplus$ 

## Phase I Site Plan



Phase II Site Plan



### Phase III Site Plan





**GROUND FLOOR** 

# **Mixed-Use Building Floor Plans**



### **Mixed-Use Building Floor Plans**





AERIAL FROM INTERSECTION OF GREENFIELD AVENUE & WATER STREET



VIEW FROM WATER STREET

# Mixed-Use Building Perspectives



VIEW FROM INTERSECTION OF GREENFIELD AVENUE & WATER STREET



VIEW FROM NORTHEAST

## **Mixed-Use Building Perspectives**





## Mixed-Use Building Perspectives



#### **Cermak Grocery Store First Floor Plan**











SCALE: 3/32"= 1'-0

#### **Cermak Grocery Store Building Elevations**





### **Cermak Grocery Store Perspectives**