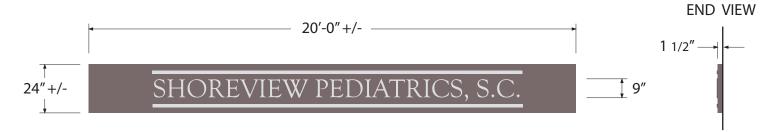

## Fabricated Aluminum Wall Sign

Non-Lit

Quantity: One (1)

Letters: 1/8" thick Aluminum

Painted Brushed Aluminum (satin)

Stud Mounted

Background Pan: Fabricated Aluminum

1.5" deep

Paint: Dark Bronze

Mounted w/ clips - (hidden fasteners)

FIELD SURVEY REQUIRED PRIOR TO PRODUCTION - BUILDING DIMENSIONS TO BE FIELD VERIFIED PRIOR TO PRODUCTION.

Actual Finished Materials.

CLIENT APPROVAL/DATE: