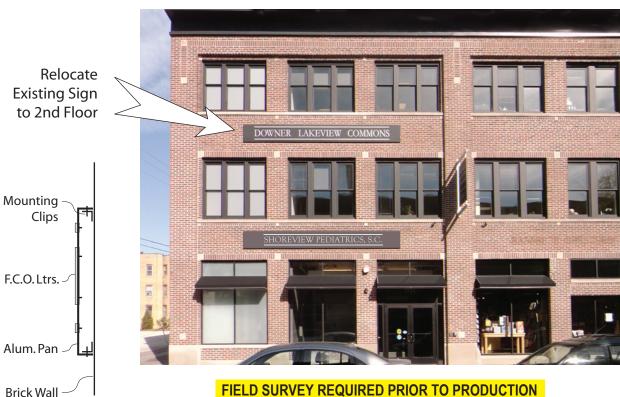

Paint: Dark Bronze

Mounted w/ clips - (hidden fasteners)

FIELD SURVEY REQUIRED PRIOR TO PRODUCTION - BUILDING DIMENSIONS TO BE FIELD VERIFIED PRIOR TO PRODUCTION.

Actual Finished Materials.

CLIENT APPROVAL/DATE: