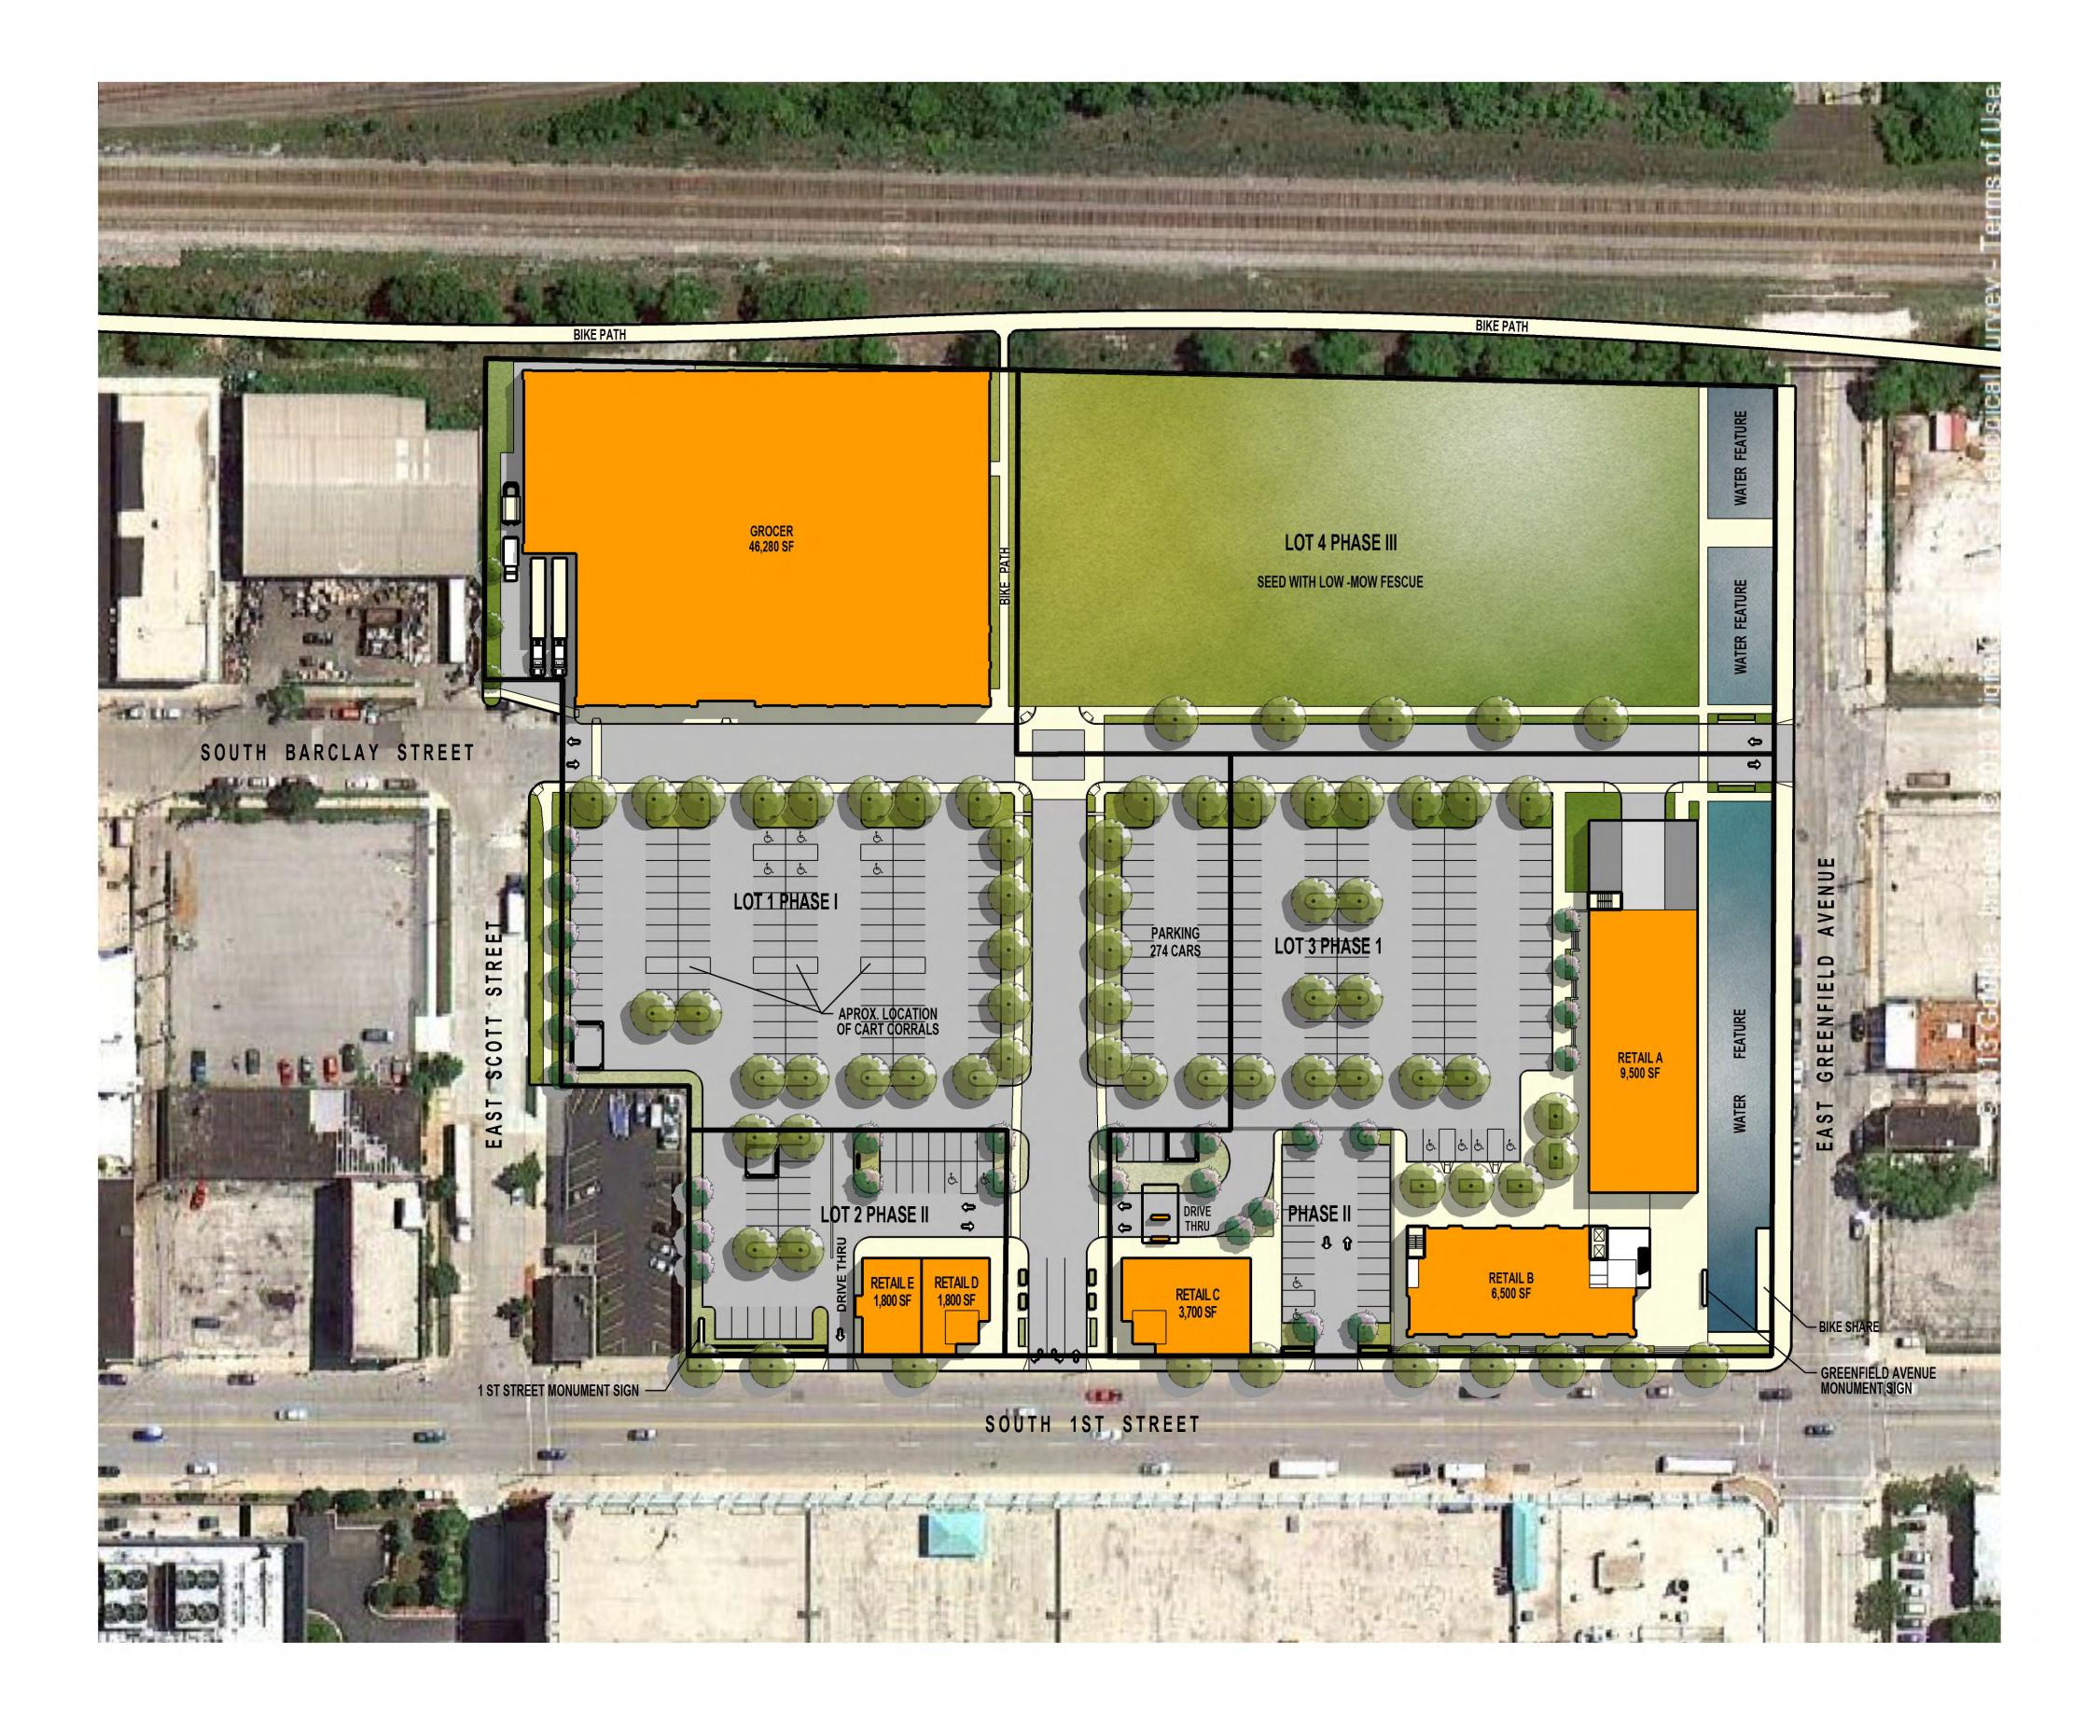

| NI | n  | E) | 1 |  |
|----|----|----|---|--|
| N  | וע | _/ | • |  |

| C001 | Site Survey                              |  |  |
|------|------------------------------------------|--|--|
| C100 | Site Plan                                |  |  |
| A001 | <b>Location Map</b>                      |  |  |
| A002 | Architectural Site Plan Phase I          |  |  |
| A003 | Architectural Site Plan Phase II         |  |  |
| A004 | <b>Architectural Site Plan Phase III</b> |  |  |
| A005 | Phase I Parking Diagram                  |  |  |
| A006 | Phase II Parking Diagram                 |  |  |
| A007 | Phase III Parking Diagram                |  |  |
| A400 | Site Photos                              |  |  |