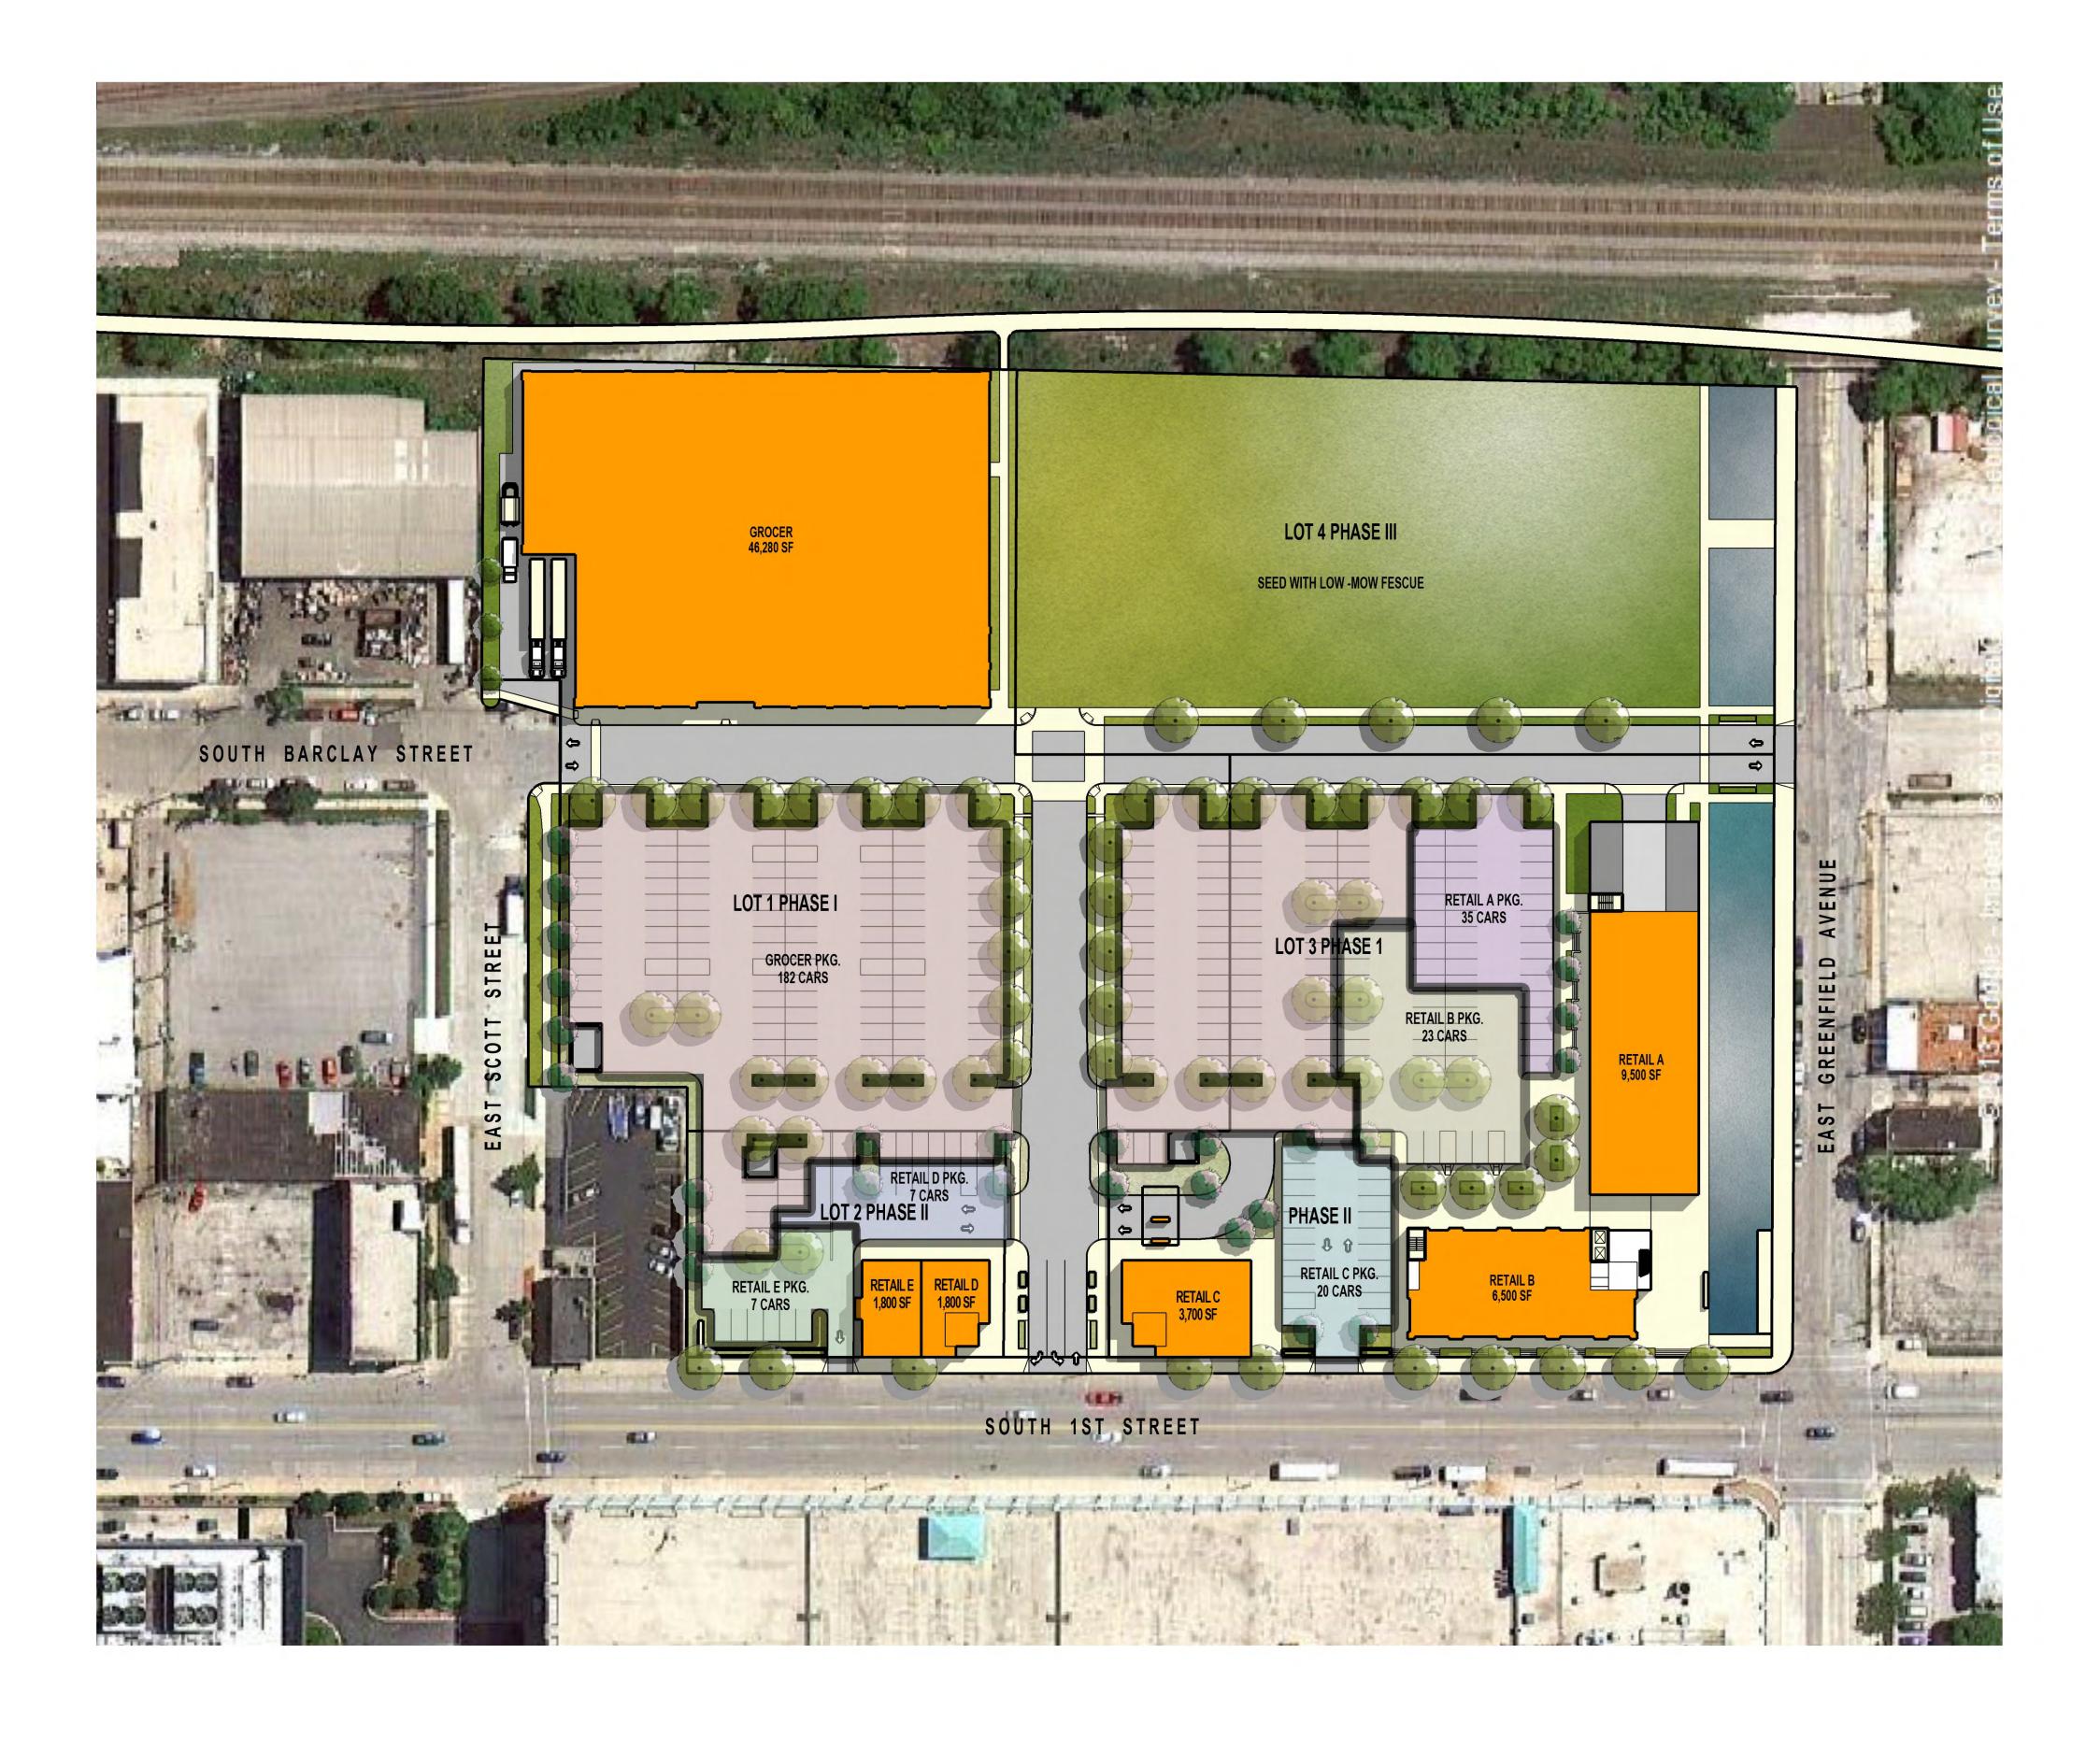

| NI | n  | E) | 1 |  |
|----|----|----|---|--|
| N  | וע | _/ | • |  |

| C001 | Site Survey                              |  |  |
|------|------------------------------------------|--|--|
| C100 | Site Plan                                |  |  |
| A001 | <b>Location Map</b>                      |  |  |
| A002 | Architectural Site Plan Phase I          |  |  |
| A003 | Architectural Site Plan Phase II         |  |  |
| A004 | <b>Architectural Site Plan Phase III</b> |  |  |
| A005 | Phase I Parking Diagram                  |  |  |
| A006 | Phase II Parking Diagram                 |  |  |
| A007 | Phase III Parking Diagram                |  |  |
| A400 | Site Photos                              |  |  |