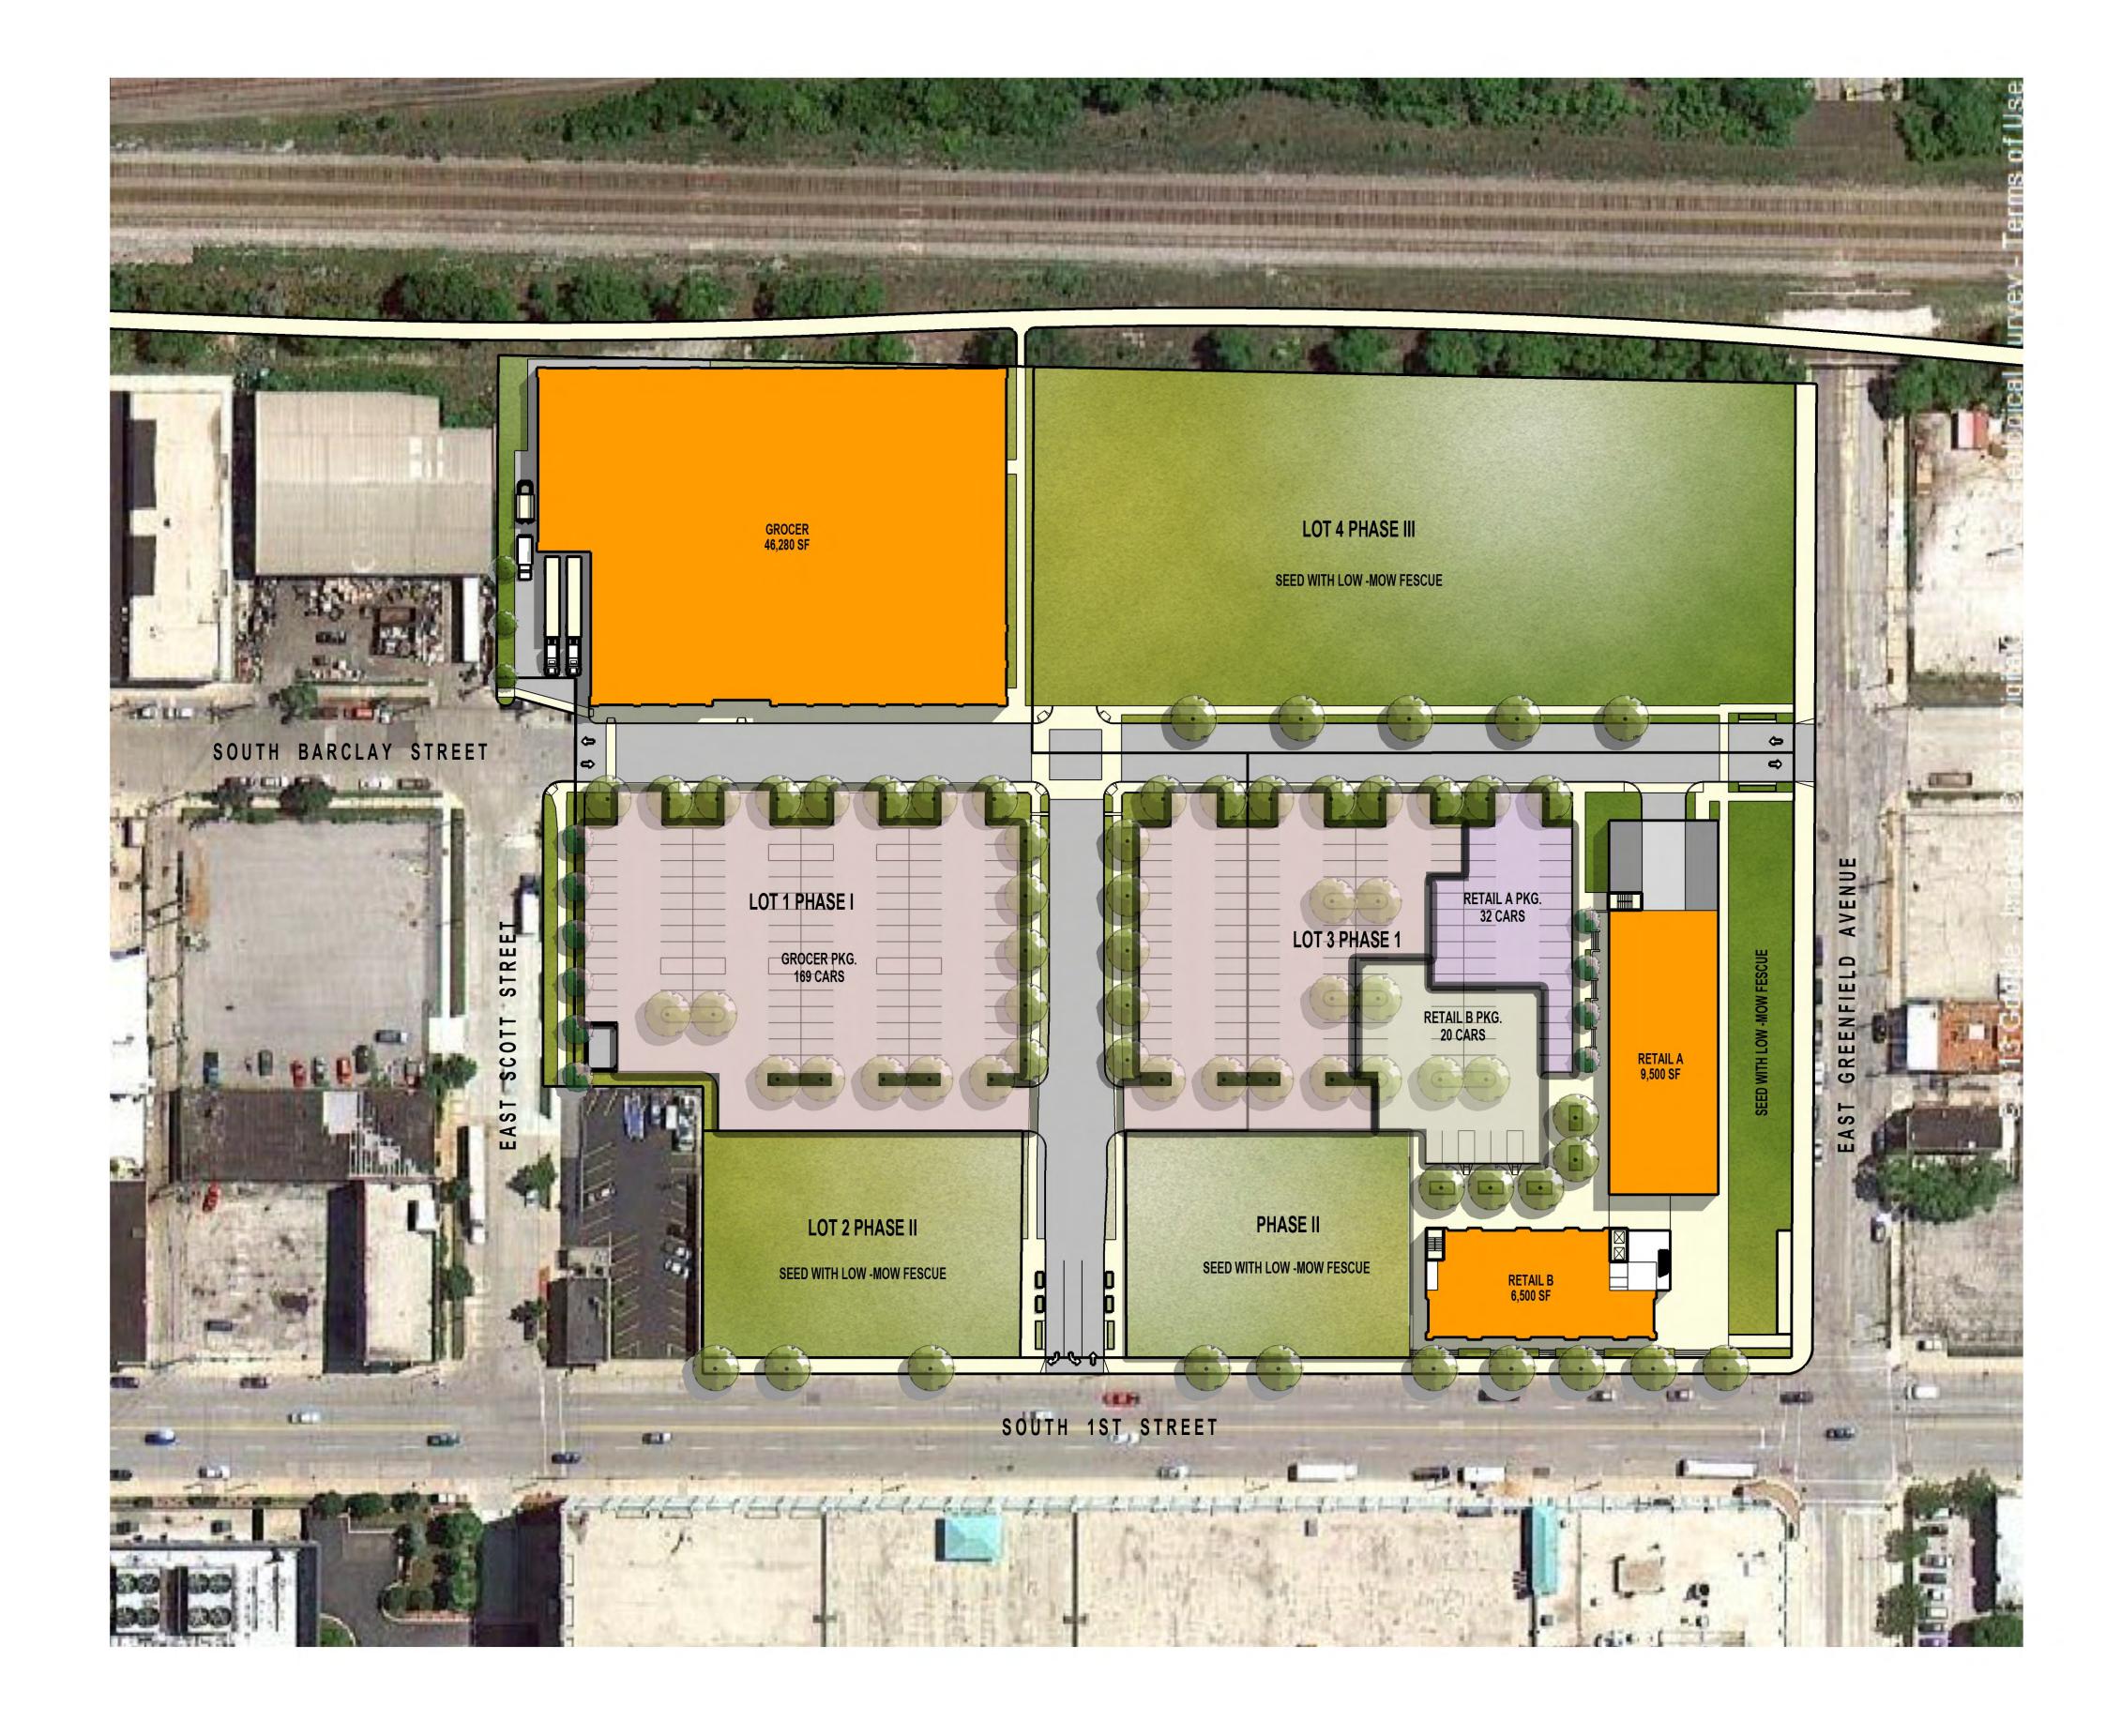

| NI | n  | E) | 1 |  |
|----|----|----|---|--|
| N  | וע | _/ | • |  |

| C001 | Site Survey                              |  |  |
|------|------------------------------------------|--|--|
| C100 | Site Plan                                |  |  |
| A001 | <b>Location Map</b>                      |  |  |
| A002 | Architectural Site Plan Phase I          |  |  |
| A003 | Architectural Site Plan Phase II         |  |  |
| A004 | <b>Architectural Site Plan Phase III</b> |  |  |
| A005 | Phase I Parking Diagram                  |  |  |
| A006 | Phase II Parking Diagram                 |  |  |
| A007 | Phase III Parking Diagram                |  |  |
| A400 | Site Photos                              |  |  |