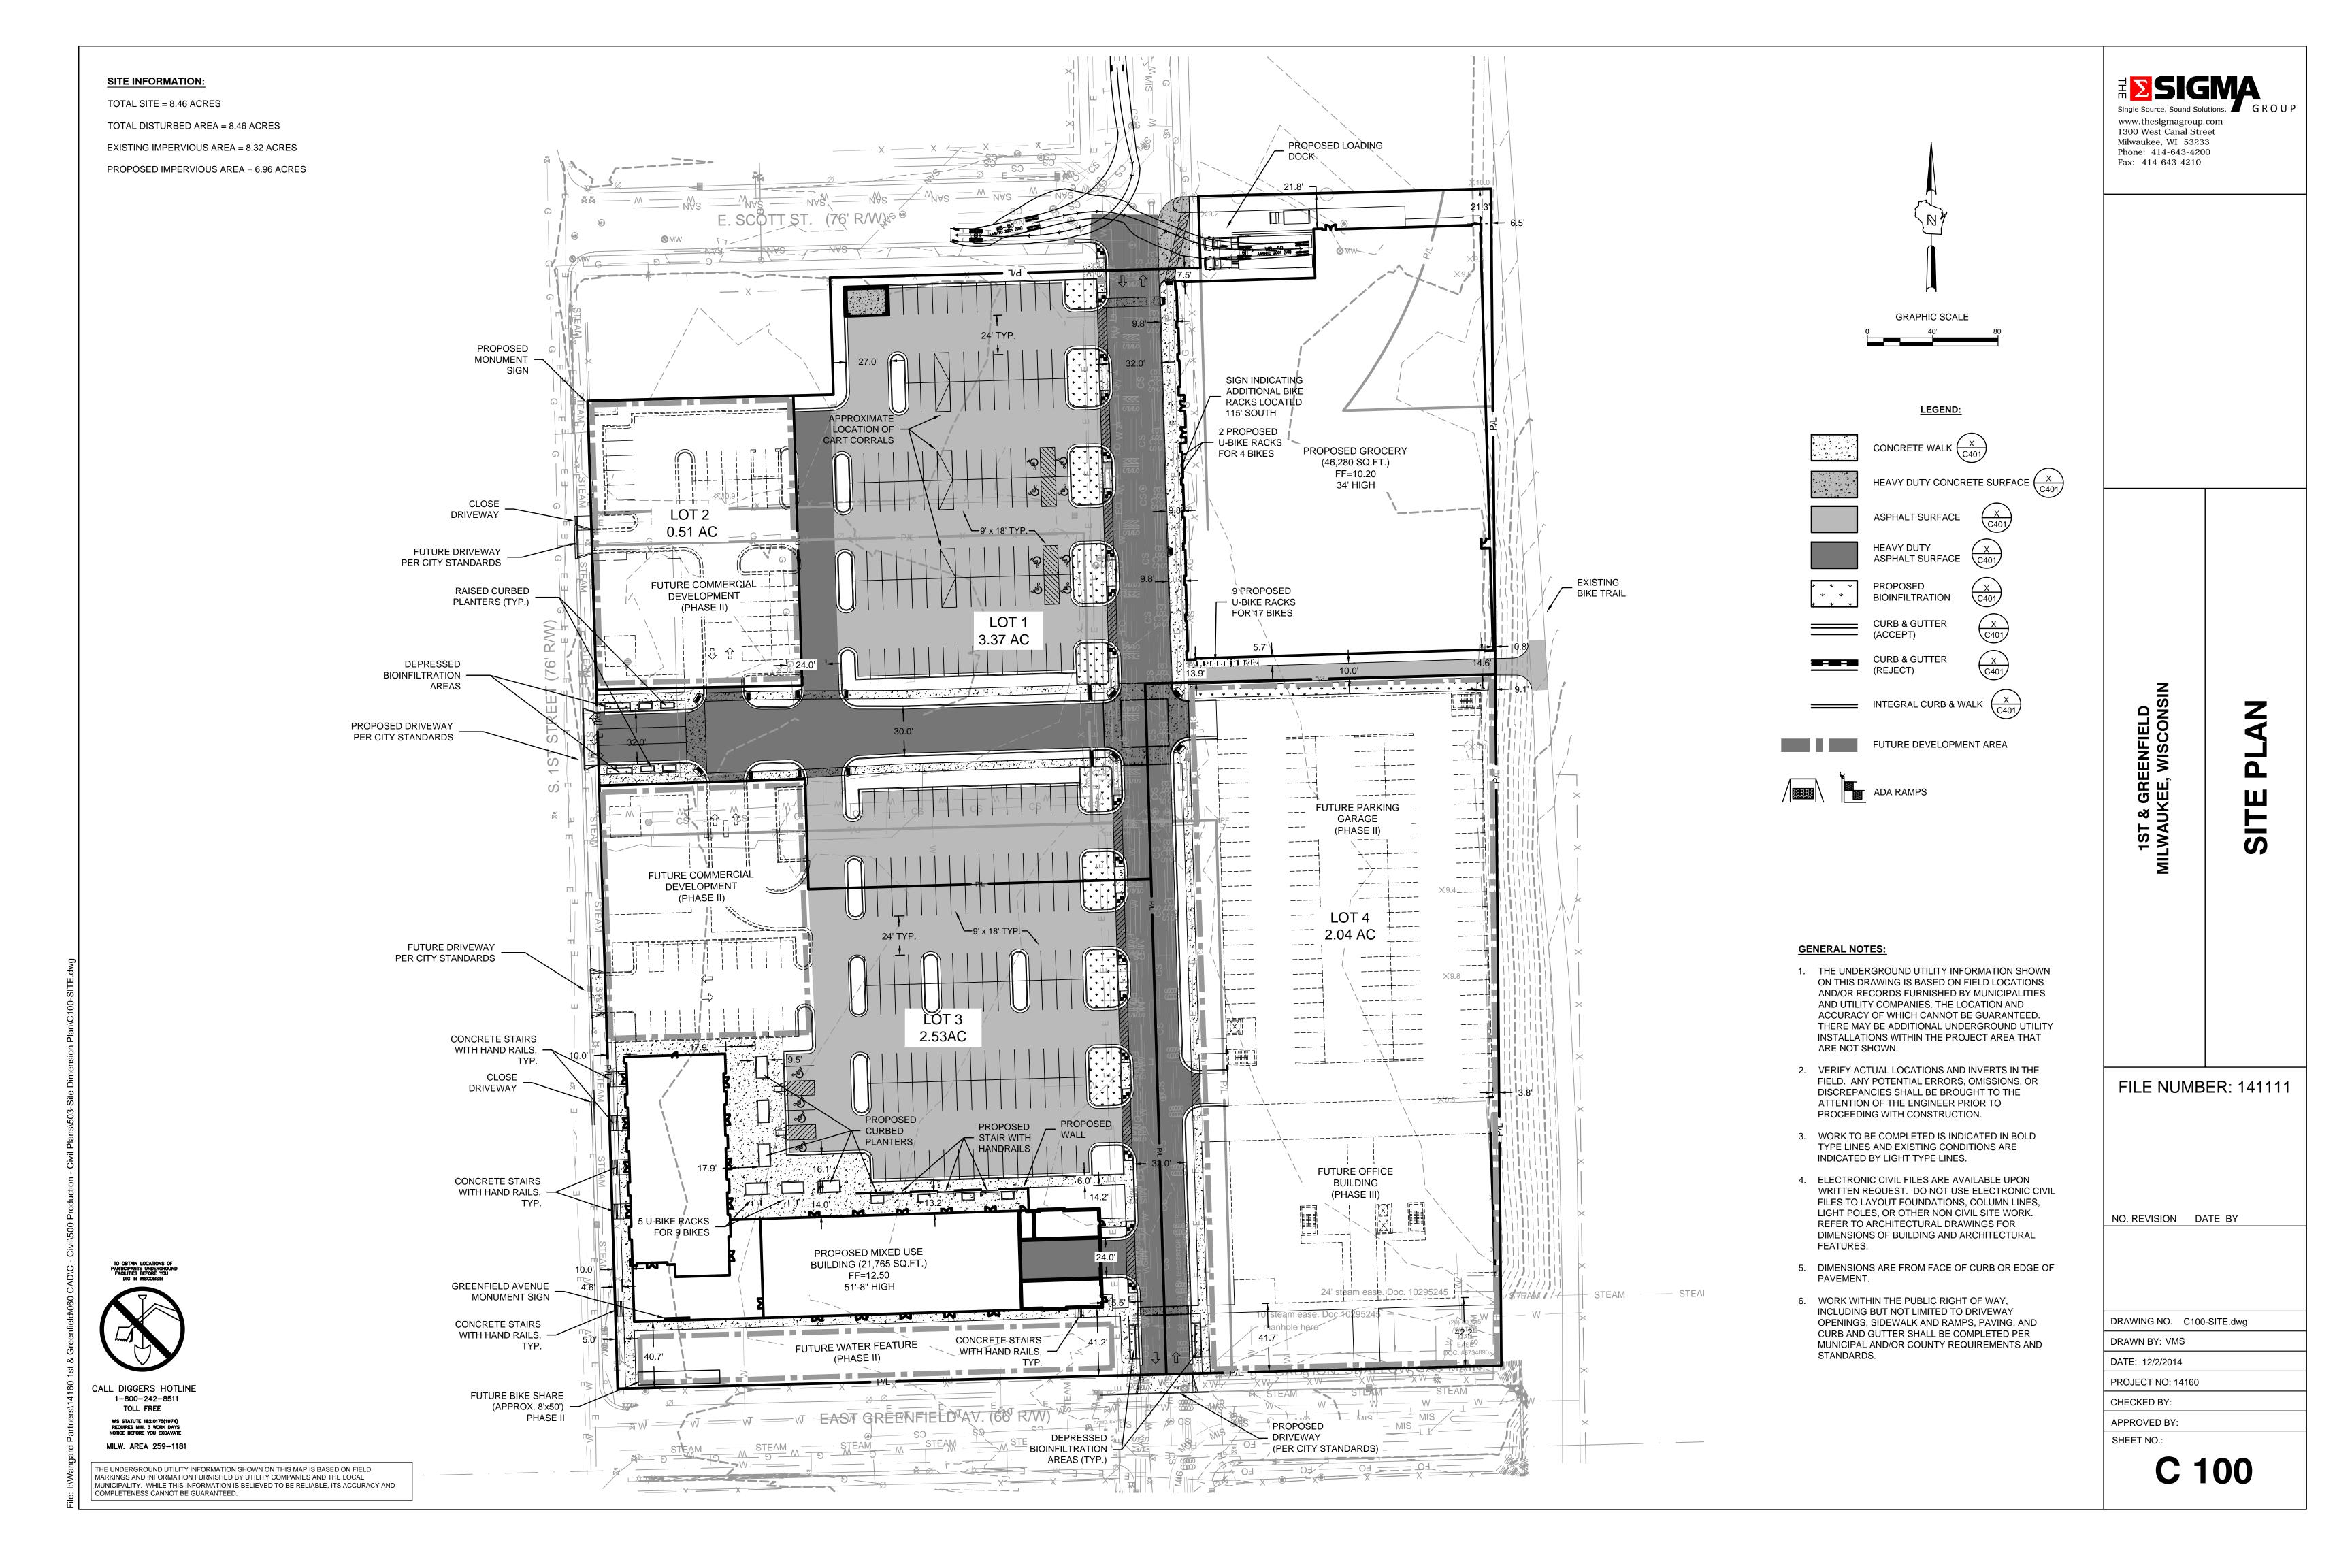

**GPD SUBMITTAL FILE NUMBER: 141111** 

12/2/2014 PROJECT NUMBER: 113247-01

— SECTION 1/4 SECTION LINE P/L PROPERTY LINE — — — EASEMENT -x ----x ----x - CHAIN LINK FENCE TREE LINE OH — OVERHEAD UTILITY LINE E-----E ELECTRIC T TELEPHONE FO — FO — FIBER OPTIC CTV — CTV — CABLE TV SAN ———— SAN ———— SANITARY SEWER FM — FM — FORCE MAIN ST——ST—— STORM SEWER — W— WATER MAIN G — GAS EXISTING CONTOUR

## **GENERAL NOTES:**

- 1. THE UNDERGROUND UTILITY INFORMATION SHOWN ON THIS DRAWING IS BASED ON FIELD LOCATIONS AND/OR RECORDS FURNISHED BY MUNICIPALITIES AND UTILITY COMPANIES. THE LOCATION AND ACCURACY OF WHICH CANNOT BE GUARANTEED. THERE MAY BE ADDITIONAL UNDERGROUND UTILITY INSTALLATIONS WITHIN THE PROJECT AREA THAT ARE NOT SHOWN.
- 2. VERIFY ACTUAL LOCATIONS AND INVERTS IN THE FIELD. ANY POTENTIAL ERRORS, OMISSIONS, OR DISCREPANCIES SHALL BE BROUGHT TO THE ATTENTION OF THE ENGINEER PRIOR TO PROCEEDING WITH CONSTRUCTION.
- 3. DRAWING IS BASED ON FIELD SURVEY COMPLETED BY THE SIGMA GROUP ON OCTOBER 15, 2013.
- 4. THE VERTICAL DATUM FOR THE PROJECT SURVEY IS CITY OF MILWAUKEE DATUM. THE BENCHMARK FOR THE PROJECT SURVEY IS THE CITY STANDARD BENCHMARK 503 AT S. BARCLAY & E. WASHINGTON ST. AT ELEVATION=8.574

**INCOME.** www.thesigmagroup.com 1300 West Canal Street Milwaukee, WI 53233 Phone: 414-643-4200 Fax: 414-643-4210

> & GREENFIELD JKEE, WISCONSIN 1ST MILWAU

FILE NUMBER: 141111

NO. REVISION DATE BY

DRAWING NO. C001-SURVEY.dwg

DATE: 12/2/2014

DRAWN BY: VMS

PROJECT NO: 14160

APPROVED BY:

CHECKED BY:

SHEET NO.:

C 001

CALL DIGGERS HOTLINE 1-800-242-8511

WIS STATUTE 182.0175(1974) REQUIRES MIN. 3 WORK DAYS NOTICE BEFORE YOU EXCAVATE MILW. AREA 259-1181

THE UNDERGROUND UTILITY INFORMATION SHOWN ON THIS MAP IS BASED ON FIELD MARKINGS AND INFORMATION FURNISHED BY UTILITY COMPANIES AND THE LOCAL MUNICIPALITY. WHILE THIS INFORMATION IS BELIEVED TO BE RELIABLE, ITS ACCURACY AND COMPLETENESS CANNOT BE GUARANTEED.