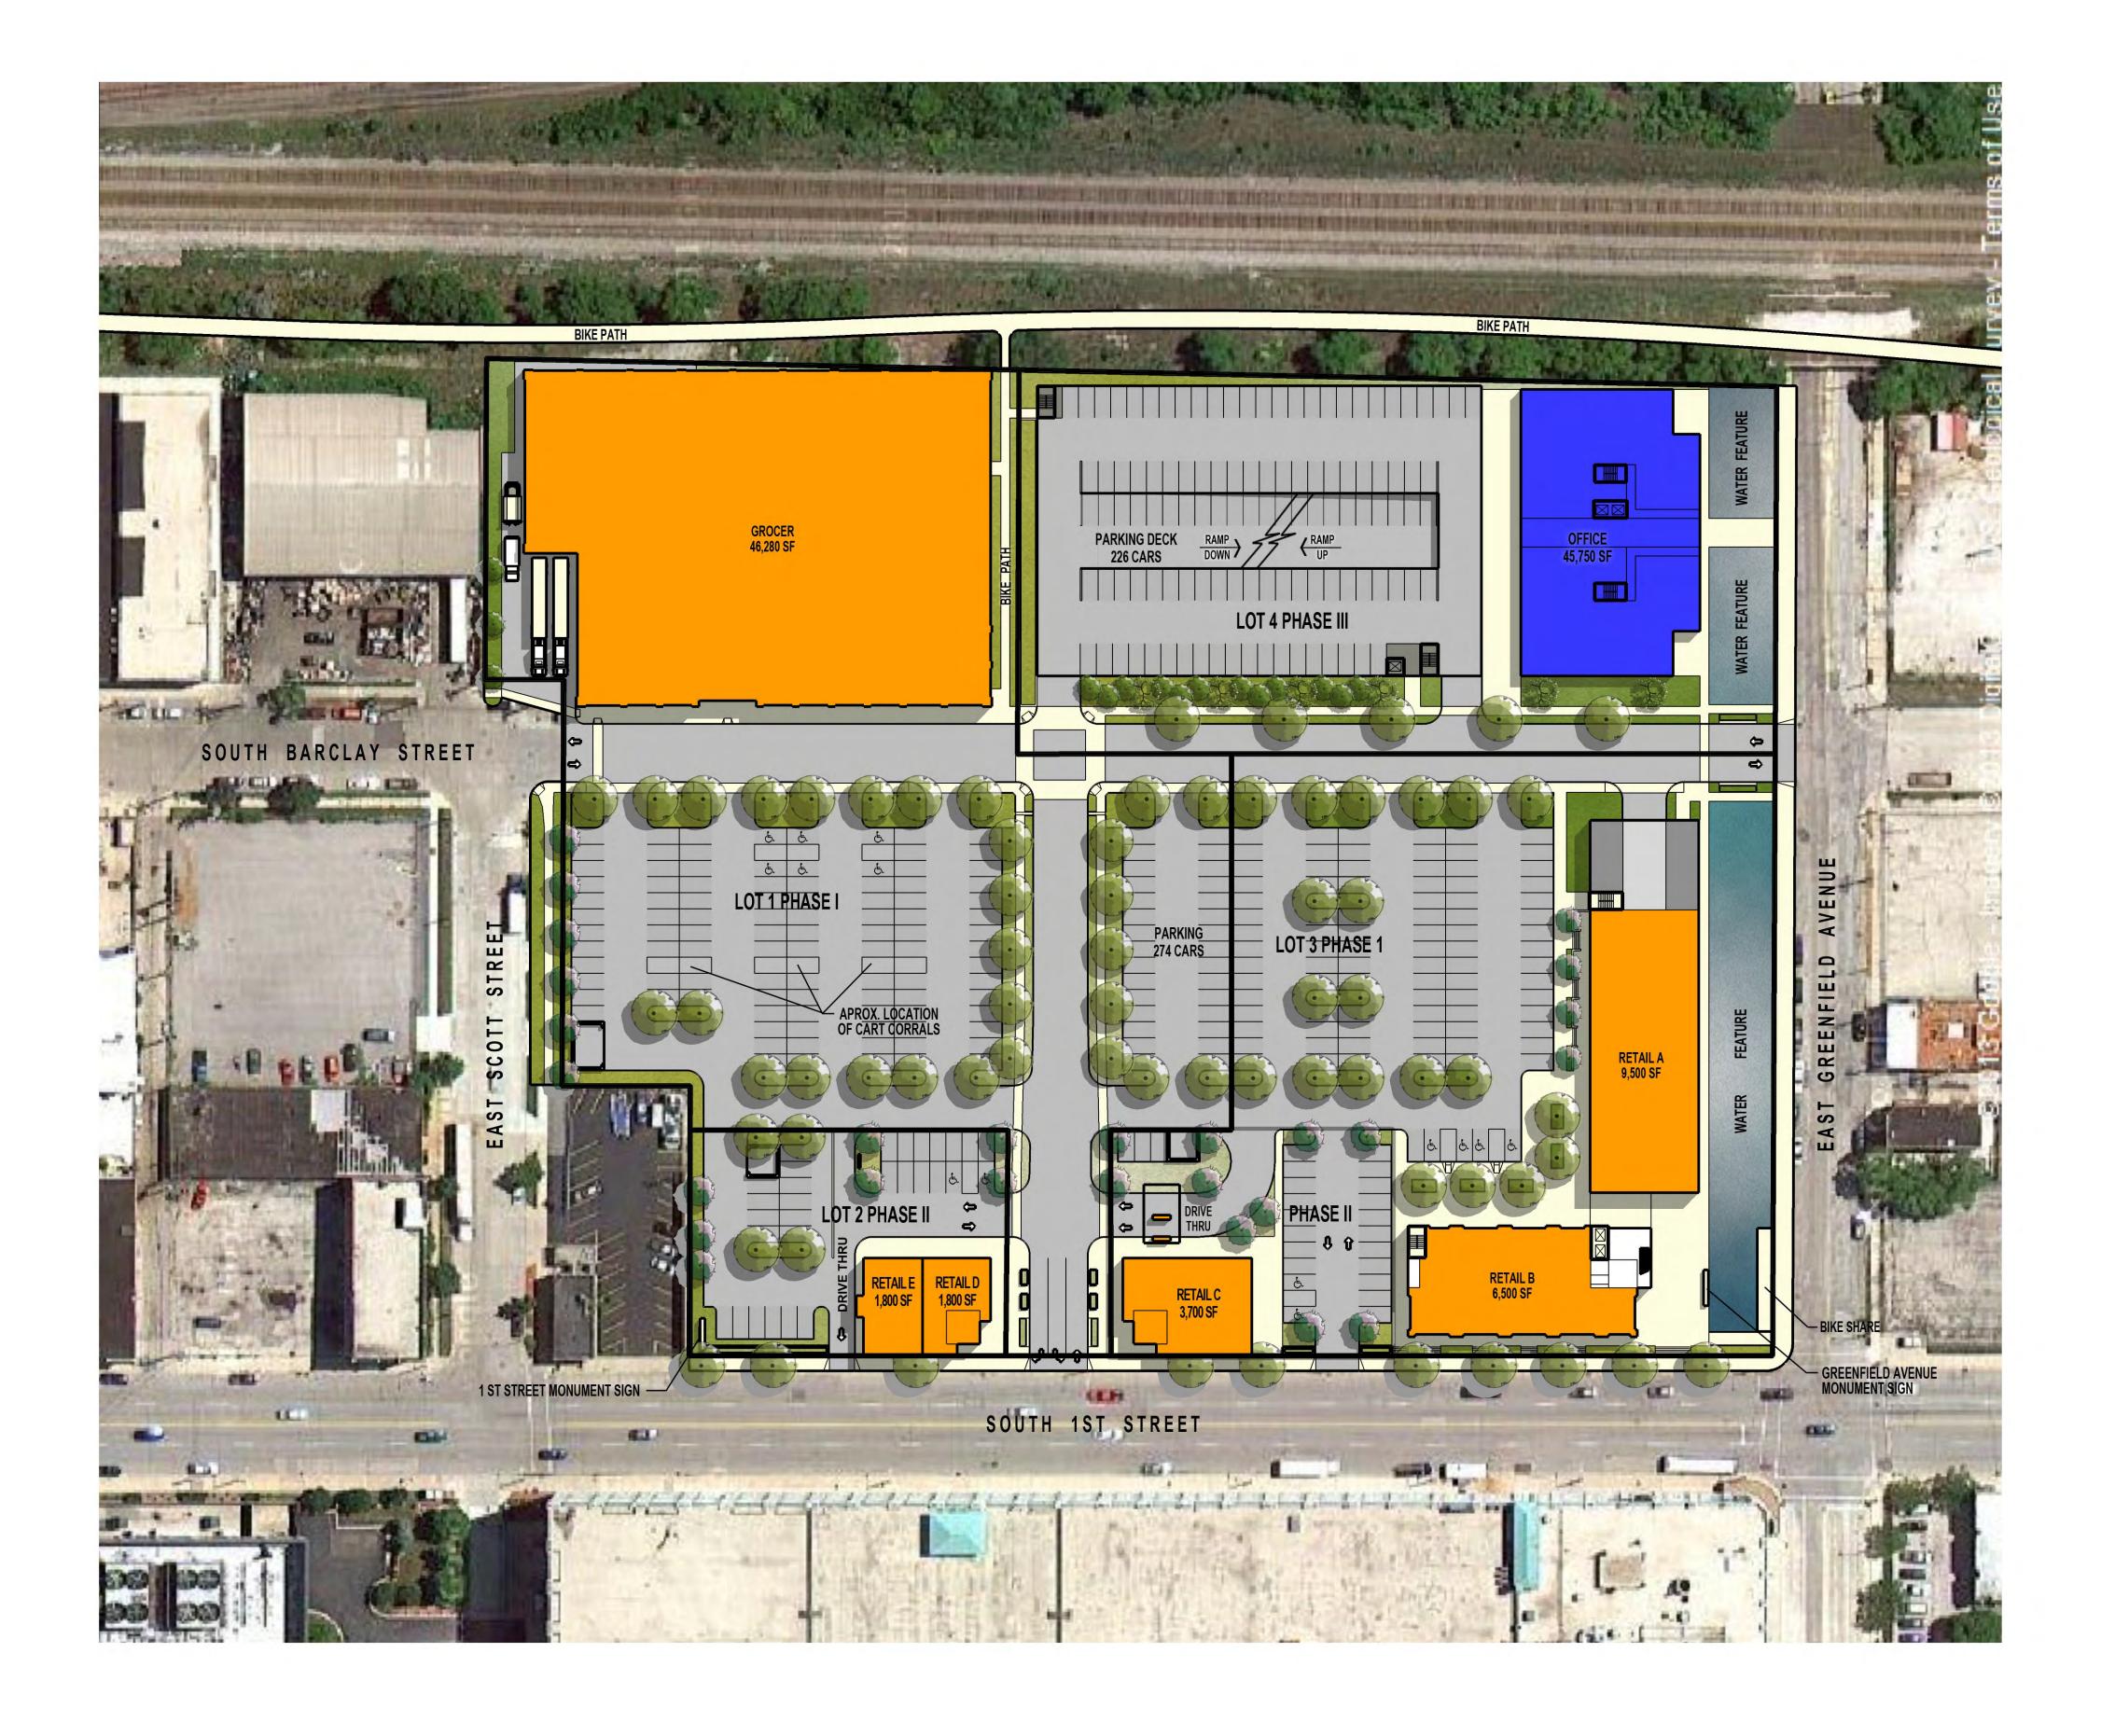

| NI | n  | E) | 1 |  |
|----|----|----|---|--|
| N  | וע | _/ | • |  |

| C001 | Site Survey                              |  |  |
|------|------------------------------------------|--|--|
| C100 | Site Plan                                |  |  |
| A001 | <b>Location Map</b>                      |  |  |
| A002 | Architectural Site Plan Phase I          |  |  |
| A003 | Architectural Site Plan Phase II         |  |  |
| A004 | <b>Architectural Site Plan Phase III</b> |  |  |
| A005 | Phase I Parking Diagram                  |  |  |
| A006 | Phase II Parking Diagram                 |  |  |
| A007 | Phase III Parking Diagram                |  |  |
| A400 | Site Photos                              |  |  |