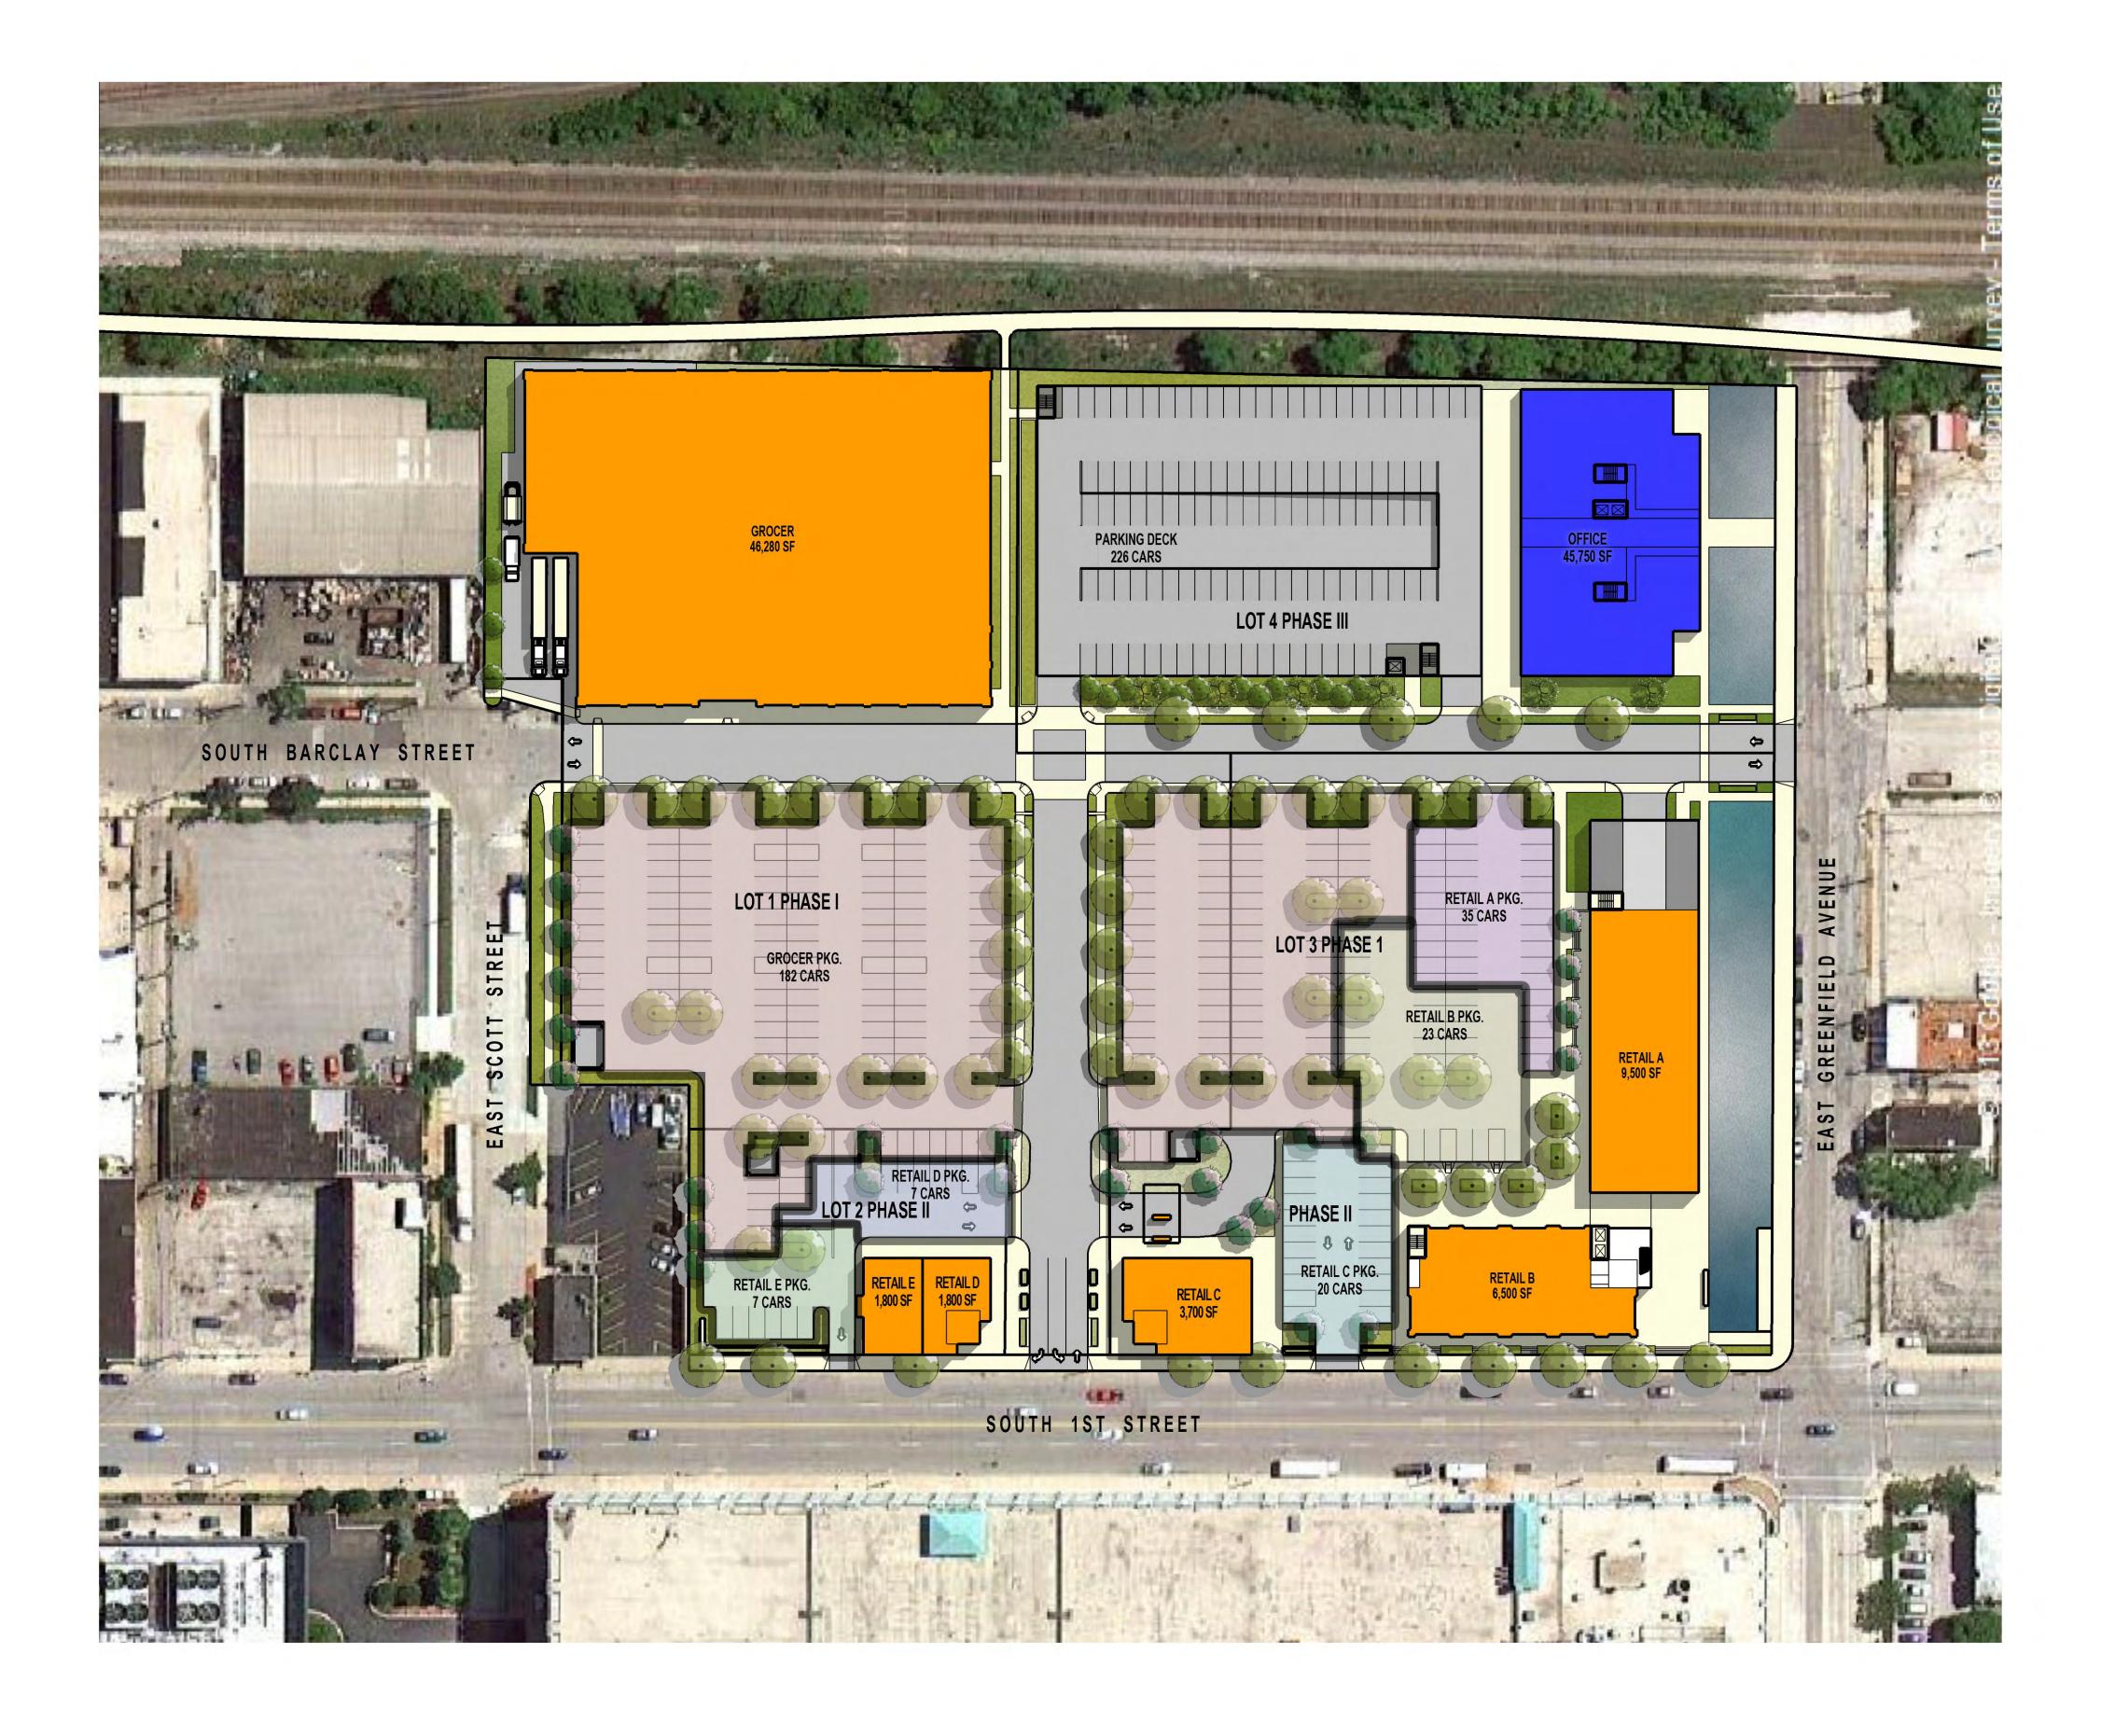

| NI | n  | E) | 1 |  |
|----|----|----|---|--|
| N  | וע | _/ | • |  |

| C001 | Site Survey                              |  |  |
|------|------------------------------------------|--|--|
| C100 | Site Plan                                |  |  |
| A001 | <b>Location Map</b>                      |  |  |
| A002 | Architectural Site Plan Phase I          |  |  |
| A003 | Architectural Site Plan Phase II         |  |  |
| A004 | <b>Architectural Site Plan Phase III</b> |  |  |
| A005 | Phase I Parking Diagram                  |  |  |
| A006 | Phase II Parking Diagram                 |  |  |
| A007 | Phase III Parking Diagram                |  |  |
| A400 | Site Photos                              |  |  |