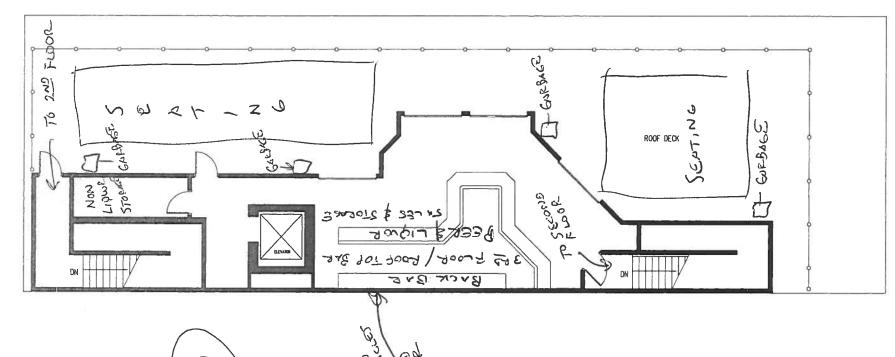

- Applicant to be daily on-site GM.
  \$260,000.00 in renovation planned for the 3 floor, 13,000 Sqr.Ft. space.
  Country music theme planned with some live acoustic acts.
  Food offered described as "gourmet pub".