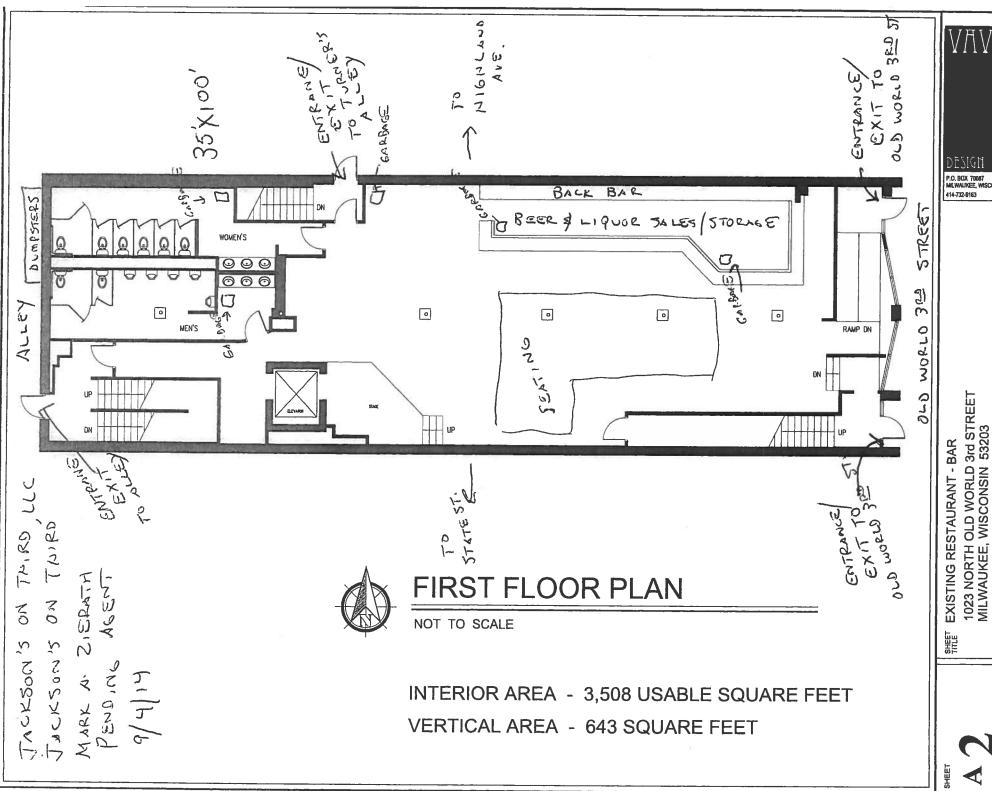

- Applicant to be daily on-site GM.
  \$260,000.00 in renovation planned for the 3 floor, 13,000 Sqr.Ft. space.
  Country music theme planned with some live acoustic acts.
  Food offered described as "gourmet pub".