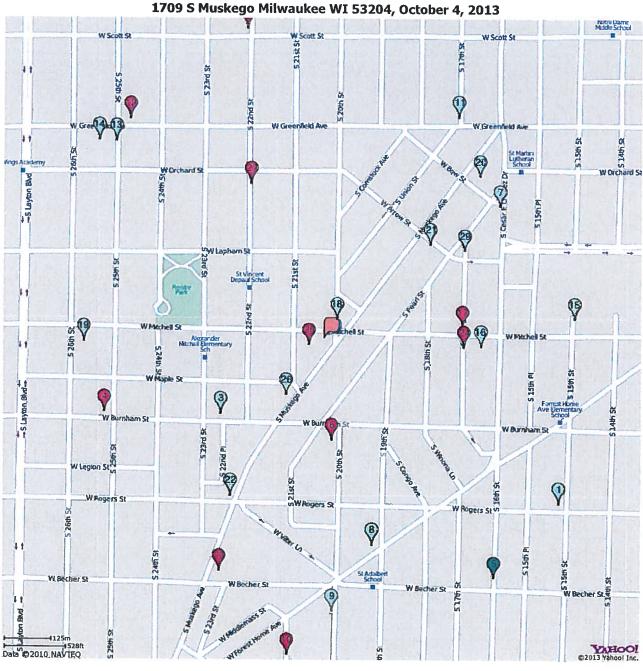

Respectfully,

| Licensed Alcohol | Beverage Establishments withi | n a .5 Miles Ra | dius Centered on 3935 S. 76th Street | , 9/24/2014  |                  |             |             |                        |                |               |
|------------------|-------------------------------|-----------------|--------------------------------------|--------------|------------------|-------------|-------------|------------------------|----------------|---------------|
|                  |                               |                 |                                      |              |                  |             |             | 11                     |                |               |
|                  |                               |                 | License Summary                      |              |                  | Total       |             |                        |                |               |
|                  |                               |                 | Class B Tavern License               |              |                  | 1           |             |                        |                |               |
|                  |                               |                 |                                      |              | Grand Total      | 1           |             |                        |                |               |
|                  |                               |                 |                                      |              |                  |             |             |                        |                |               |
|                  |                               |                 |                                      |              |                  |             |             |                        |                |               |
|                  |                               |                 |                                      |              |                  |             |             |                        |                |               |
|                  | Legal entity                  | Trade name      | Licensee                             | House number | Street direction | Street name | Street type | License type name      | Total capacity | Room capacity |
| 3/19/2015        | FRANKIE & JOHNNIE'S, LLC      | TANINO'S        | FRANCESCO LAFFRANCHINI, Agt          | 3525         | S                | 76TH        | ST          | Class B Tavern License | 125            |               |