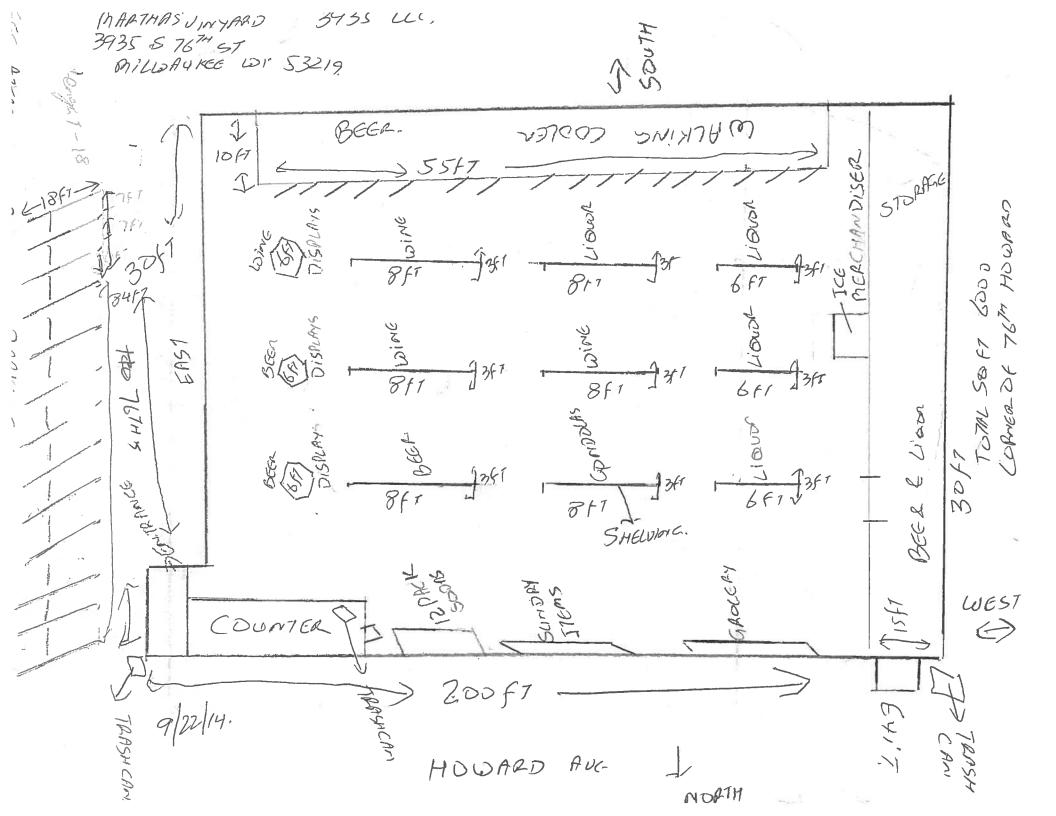

### PLAN OF OPERATION

| 1. Premises Location                                                                                                                                                                                                                                                                                        |
|-------------------------------------------------------------------------------------------------------------------------------------------------------------------------------------------------------------------------------------------------------------------------------------------------------------|
| Free Standing Building Strip Mall Other                                                                                                                                                                                                                                                                     |
| 2. Describe Premises Structure                                                                                                                                                                                                                                                                              |
| Single Story Multi-Story - # of Stories Other                                                                                                                                                                                                                                                               |
| 3. Describe Surrounding Area                                                                                                                                                                                                                                                                                |
| Commercial Residential Industrial Other BEHIND THE STRIP MAU IS ALL RESIDENTIA                                                                                                                                                                                                                              |
| 4. Premises Location                                                                                                                                                                                                                                                                                        |
| a) □ Major Thoroughfare □ Secondary Street □ Other b) Nearest Cross Street   76 i M & Mo いかわつ                                                                                                                                                                                                               |
| 5. Proximity of Premises to Church, School, or Hospital                                                                                                                                                                                                                                                     |
| Is there at least 300 feet between the building and any church, school or hospital?                                                                                                                                                                                                                         |
| 6. Miscellaneous Business Questions                                                                                                                                                                                                                                                                         |
| a) Proposed Opening Date:                                                                                                                                                                                                                                                                                   |
| 7. Food                                                                                                                                                                                                                                                                                                     |
| Will food be served on the premises? ☐ No ☐ Yes If yes, a Food Dealer license is required. SNACKS  Check all that apply: ☑ Prepackaged Food ☑ Snacks ☐ Appetizers ☐ Catered Events ☐ Full Meals – Hours of Food Service: From To  A menu must be submitted with this Plan of Operation for all restaurants. |
| 8. Type of Business                                                                                                                                                                                                                                                                                         |
| Briefly describe the type of business you plan to operate if granted a license (attach additional sheets as necessary.)  THE BUSINESS WILL DECATE GAMES G.PM 7 days a Wook seling Alchel.  TORACCO, SOVACKS & SODAS.                                                                                        |

| 9. Litter and Noise                                                                                           |                                     |                                                       |                  |        |                  |               |
|---------------------------------------------------------------------------------------------------------------|-------------------------------------|-------------------------------------------------------|------------------|--------|------------------|---------------|
| How are the grounds kept clear                                                                                | ? Sweep Press                       | re Wash Pick Up L                                     | itter 🔲 Oth      | er:    |                  |               |
| How often will grounds be cleaned? Daily Weekly Other:                                                        |                                     |                                                       |                  |        |                  |               |
| Grounds Cleaned By: License                                                                                   | ee Building Owner                   | Employees Hire                                        | d Maintenanc     | e Ot   | her:             |               |
| How are noise issues prevented                                                                                |                                     | Security Manager                                      |                  |        |                  |               |
| 10. Smoking and Sanit                                                                                         | ation                               |                                                       |                  |        |                  |               |
| Are there designated outdoor so If yes, describe the area(s) and                                              |                                     | Yes                                                   |                  |        |                  |               |
|                                                                                                               | Inside: 4 Lo<br>Outside: 2 Lo       | cations: DME                                          | MTHG F           | CROH   | 1 DNE            | BEHIND THE    |
| Is a Crowd Control Barrier used?                                                                              | No Yes If ye                        | s, describe:                                          |                  |        | 13               | UILDING.      |
| Describe sanitation facilities (res                                                                           | strooms): 2 13A                     | THRODONS :                                            | DNE PAL          | 16 7   | ONE FER          | rALC-         |
| Provide name of solid waste cor                                                                               | ntractor: EAGU                      | DISPOSAL                                              |                  |        |                  |               |
| 11. Security                                                                                                  |                                     |                                                       |                  |        |                  |               |
| Are there parking spaces on the                                                                               | premises? No VY                     | es If yes, number of sp                               | aces: 60         | and d  | lescribe securit | y provisions: |
| Are there designated loading are                                                                              | eas? No Yes If ye                   | s, describe security provi                            | sions <u>BEM</u> | 1010]  | HE BUILD         | iosc          |
| Do you have security personnel  AND What are their respons  What security equipme  List their licensing, cert | ibilities?<br>nt do they use?       |                                                       | y?               | Tre e, | A NEAR           | THE BACK DOW  |
| Are there security cameras?                                                                                   |                                     |                                                       |                  | LDU    | IER THE          | STORE         |
| Are searches and/or identification  UNDER 21 ARE                                                              | on checks conducted up              | oon entry? No Y                                       | es If yes, descr | ibe:   | D & CH           | 16014         |
| 12. Percentage of Sale                                                                                        | s (must total 100                   | 0%)                                                   |                  |        |                  |               |
| Alcohol 75 %                                                                                                  | Food Sales 25                       | % Entertainm                                          | ent              | _%     | Other            | %             |
| 13. Businesses On The                                                                                         | Premise (choose                     | e all that apply):                                    |                  |        |                  |               |
| Type 1  Full Service Restaurant  Night Club  Bowling Alley                                                    | ☐ Cafe/Coffee Shop ☐ Tavern ☐ Hotel | ☐ Deli or Fast Food Re☐ Cocktail Lounge☐ Banquet Hall | estaurant        | Tee    | vate/Fraternal/V | eterans Club  |
| Type 2                                                                                                        |                                     |                                                       |                  | spo    | orts Facility    |               |
| Tiquor Store                                                                                                  | Corner Store                        | Supermarket                                           |                  | ☐ Cor  | nvenience Store  |               |
| Gas Station Other                                                                                             |                                     |                                                       |                  |        |                  |               |
| 14. Legal Capacity of Premises (Only premises identified as Type I in Question #13)                           |                                     |                                                       |                  |        |                  |               |
| (Call the Milwauk                                                                                             | ee Development Center a             | t 414-286-8211 if you ha                              | ve questions.)   |        |                  |               |