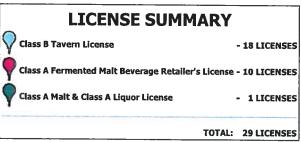

Respectfully,

| Licensed Alcohol | Beverage Establishments withi | n a .5 Miles Ra | dius Centered on 3935 S. 76th Street | , 9/24/2014  |                  |             |             |                        |                |               |
|------------------|-------------------------------|-----------------|--------------------------------------|--------------|------------------|-------------|-------------|------------------------|----------------|---------------|
|                  |                               |                 |                                      |              |                  |             |             | 11                     |                |               |
|                  |                               |                 | License Summary                      |              |                  | Total       |             |                        |                |               |
|                  |                               |                 | Class B Tavern License               |              |                  | 1           |             |                        |                |               |
|                  |                               |                 |                                      |              | Grand Total      | 1           |             |                        |                |               |
|                  |                               |                 |                                      |              |                  |             |             |                        |                |               |
|                  |                               |                 |                                      |              |                  |             |             |                        |                |               |
|                  |                               |                 |                                      |              |                  |             |             |                        |                |               |
|                  | Legal entity                  | Trade name      | Licensee                             | House number | Street direction | Street name | Street type | License type name      | Total capacity | Room capacity |
| 3/19/2015        | FRANKIE & JOHNNIE'S, LLC      | TANINO'S        | FRANCESCO LAFFRANCHINI, Agt          | 3525         | S                | 76TH        | ST          | Class B Tavern License | 125            |               |