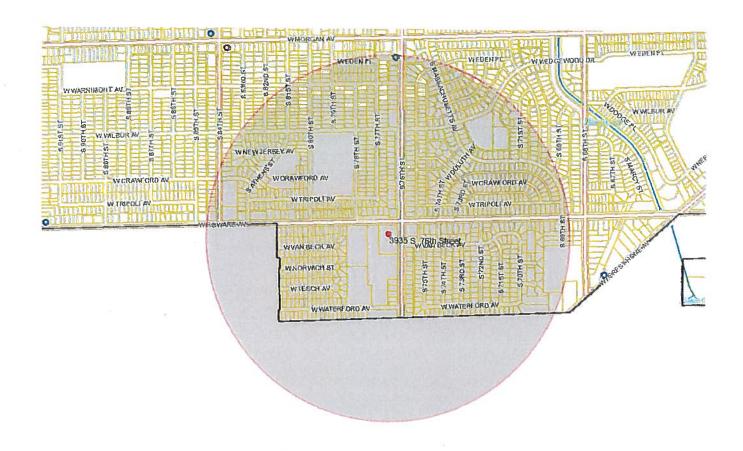

Total Records: 328
Radius: 250.0 feet and Center of Circle: 3935 S 76th ST

Friday, November 21, 2014

Respectfully,

| Licensed Alcohol | Beverage Establishments withi | n a .5 Miles Ra | dius Centered on 3935 S. 76th Street | , 9/24/2014  |                  |             |             |                        |                |               |
|------------------|-------------------------------|-----------------|--------------------------------------|--------------|------------------|-------------|-------------|------------------------|----------------|---------------|
|                  |                               |                 |                                      |              |                  |             |             | 11                     |                |               |
|                  |                               |                 | License Summary                      |              |                  | Total       |             |                        |                |               |
|                  |                               |                 | Class B Tavern License               |              |                  | 1           |             |                        |                |               |
|                  |                               |                 |                                      |              | Grand Total      | 1           |             |                        |                |               |
|                  |                               |                 |                                      |              |                  |             |             |                        |                |               |
|                  |                               |                 |                                      |              |                  |             |             |                        |                |               |
|                  |                               |                 |                                      |              |                  |             |             |                        |                |               |
|                  | Legal entity                  | Trade name      | Licensee                             | House number | Street direction | Street name | Street type | License type name      | Total capacity | Room capacity |
| 3/19/2015        | FRANKIE & JOHNNIE'S, LLC      | TANINO'S        | FRANCESCO LAFFRANCHINI, Agt          | 3525         | S                | 76TH        | ST          | Class B Tavern License | 125            |               |