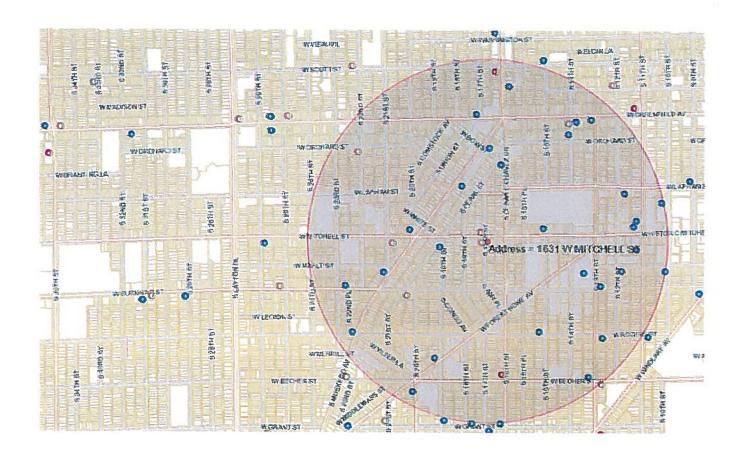

#### Alderman Dudzik,

Hello sir, I was unable to attend the meeting regarding the above license application. I would like the Licenses Committee to reject this application as we do not need another liquor store in our neighborhood. This liquor store would be approximately three blocks away from my residence. A quick search for liquor stores reveals that there are 25 locations to purchase alcohol within three miles, and 55 locations within five miles of the proposed location. In addition, with the proposed location being in a strip mall, I would be concerned about quality of life issues like loitering (which is a common problem associated with liquor stores within our city) and traffic.