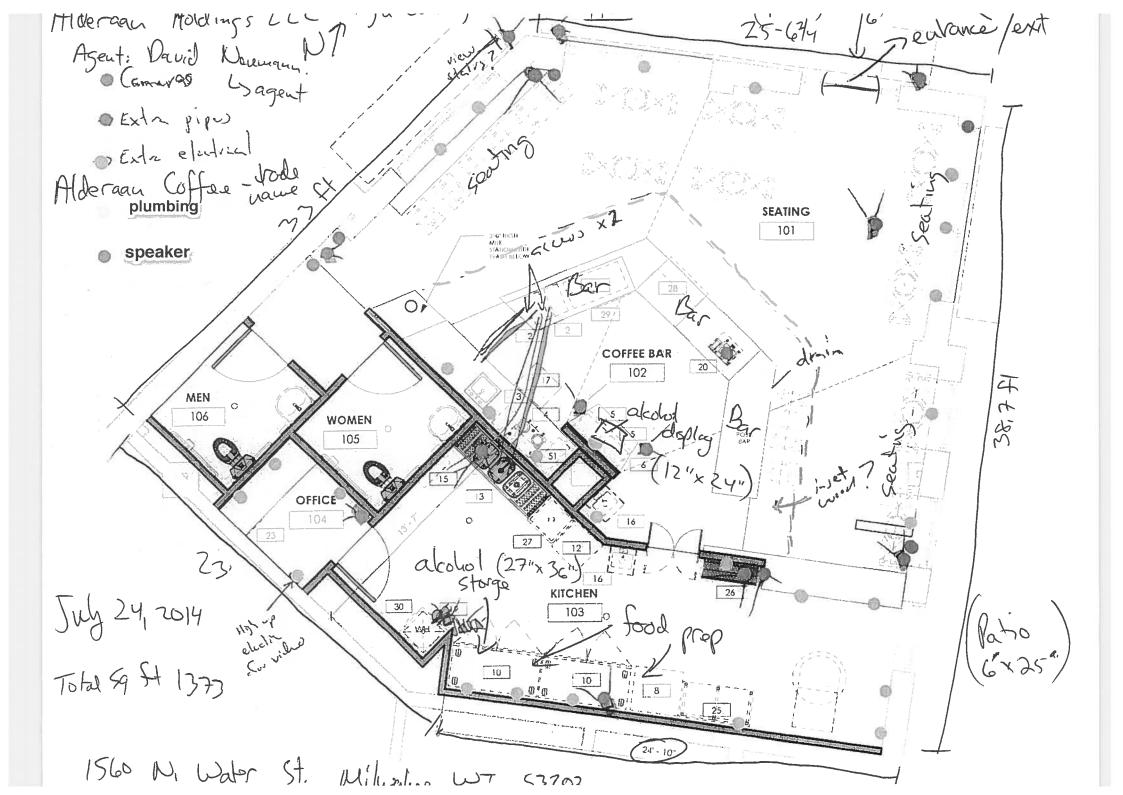

|





# CITY OF MILWAUKEE OFFICE OF THE CITY CLERK

Monday, September 22, 2014

#### COMMITTEE MEETING NOTICE

AD 03

SHAW, Marcus C, Agent Heiress Lounge & Networking Cafe Inc P.O. BOX 101025

Milwaukee, WI 53210

You are requested to attend a hearing which is to be held in Room 301-B, Third Floor, City Hall on:

#### Monday, September 29, 2014 at 10:15 AM

Regarding:

Your Class B Tavern and Food Dealer License Applications as agent for "Heiress Lounge & Networking Cafe Inc" for "Heiress Lounge & Networking Cafe" at 906 E Center St.

There is a possibility that your application may be denied for one or more of the following reasons: you do not meet the statutory and municipal requirements; the fitness and appropriateness of the location to be licensed whether the location will create undes