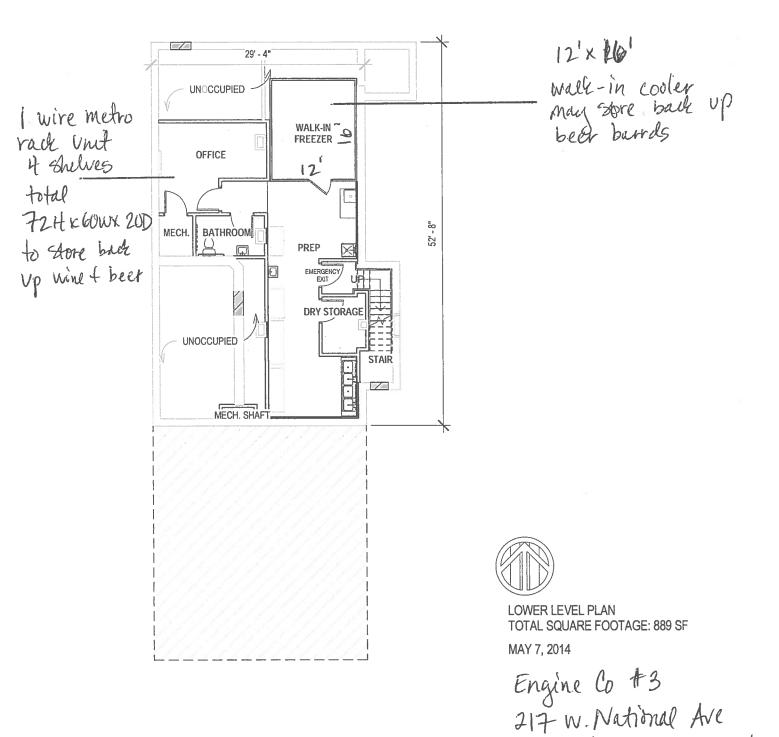

#### 08:15 AM

- DENNY, Samuel H, Agent for "The Brown Bottle, LLC", Class B Tavern and Food Dealer Restaurant License Applications for "The Brown Bottle" at 221 W Galena St.
- 12 GERSONDE, Aaron R, Agent for "Movida LLC", Class B Tavern and Food Dealer Restaurant License Applications for "Movida" at 524 S 2ND St.
- SANDRONI, JR, Augusto P, Agent for "ECN3 Inc", Class B Tavern and Food Dealer Restaurant License Applications for "Engine Co No 3" at 217 W National Av.
- DHINGRA, Reena, Agent for "Express Pantry Food Mart, Inc", Class A Fermented Malt Beverage Retailer's and Food Dealer Convenience Store License Applications for "Express Pantry Food Mart" at 2719 N Blaine Pl.
- MCCLUTCHY, Matthew J, Agent for "Clutch Corp.", Class B Fermented Malt Beverage Retailer's, Class C Wine Retailer's, and Public Entertainment Premises License Applications Requesting Bands and Instrumental Musicians for "Anodyne Coffee Roasting Co." at 2920 S Kinnickinnic Av.
- O4 KRAMAR, Keith E, Agent for "CSM Milwaukee Downtown LLC", Class B Tavern Service Bar Only and Food Dealer Restaurant License Applications for "Residence Inn Milwaukee" at 648 N PLANKINTON Av.
- 04 WISE, John M, Agent for "BRG 1000 N Water St LLC", Class B Tavern Service Bar Only and Food Dealer Restaurant License Applications for "Room @ The Rumpus Room" at 1020 N Water St.
- 04 WISE, John M, Agent for "BRG 777 E Wisconsin LLC", Class B Tavern Service Bar Only and Public Entertainment Premises License Applications Requesting Instrumental Musicians and Bands for "Downtown Kitchen" at 777 E WISCONSIN Av.