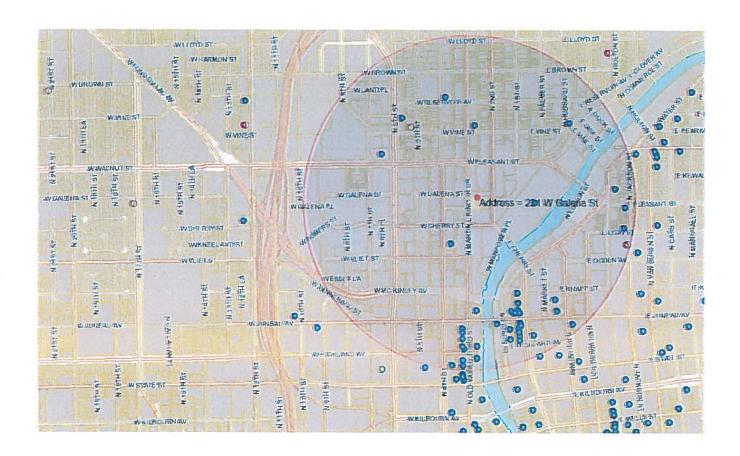

#### Tuesday, July 22, 2014 at 08:15 AM

Regarding:

Your Class B Tavern and Food Dealer - Restaurant License Applications as agent for "The Brown Bottle, LLC" for "The Brown Bottle" at 221 W Galena St.

There is a possibility that your application may be denied for one or more of the following reasons: you do not meet the statutory and municipal requirements; the fitness and appropriateness of the cation to be licensed and whether the location will create undesirable neighborhood problems (such as disorderly congregations of people, excessive litter, unreasonable noise, and traffic and parking problems), whether or not there is an over-concentration of alcohol beverage establishments in the neighborhood; whether or not you have been charged with or convicted of any felony, misdemeanor, municipal offense or other offense, the circumstances of which substantially relate to the licensed activity; and any other factors which reasonably relate to the public health, safety and welfare. See attached police report and/or written correspondence regarding this application. Please be advised the public will be able to provide information to the committee in person or in writing. The committee will receive and consider evidence regarding the above mentioned criteria.