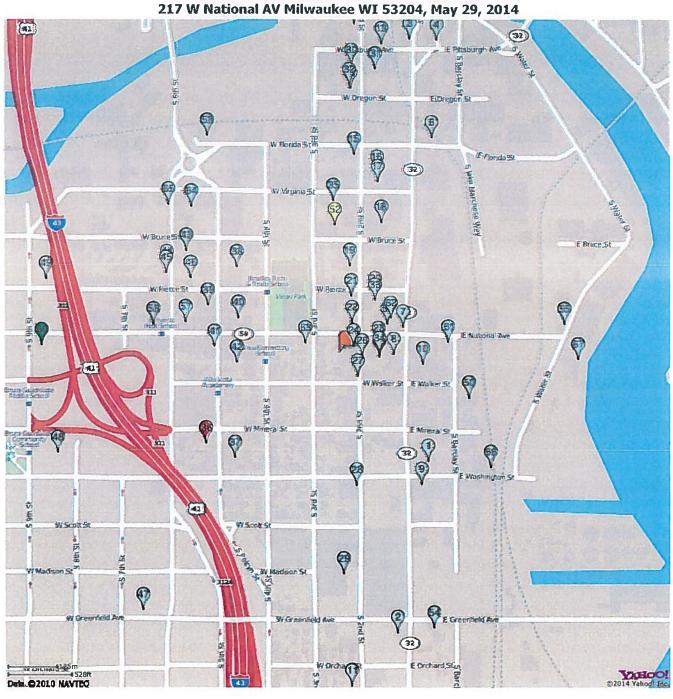

The Licenses Committee will consider the following license application:

Class B Tavern and Food Dealer - Restaurant License Applications DENNY, Samuel H, Agent The Brown Bottle at 221 W Galena St

Please note this application may be recommended for denial based on fitness of the location due to concentration of alcohol beverage outlets in the area. If the application is denied for this reason, no other application for an alcohol beverage license for this location shall be recommended for approval by the Licenses Committee within three years of the date of denial unless the applicant has demonstrated a change of circumstances since the prior denial.