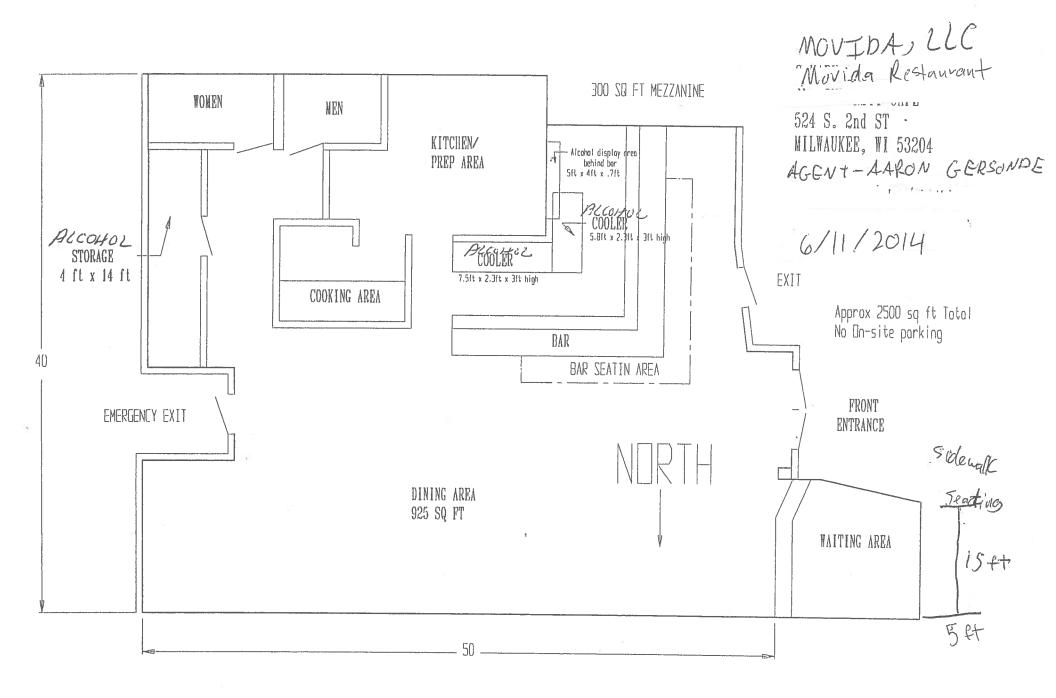

#### 08:15 AM

- DENNY, Samuel H, Agent for "The Brown Bottle, LLC", Class B Tavern and Food Dealer Restaurant License Applications for "The Brown Bottle" at 221 W Galena St.
- 12 GERSONDE, Aaron R, Agent for "Movida LLC", Class B Tavern and Food Dealer Restaurant License Applications for "Movida" at 524 S 2ND St.
- SANDRONI, JR, Augusto P, Agent for "ECN3 Inc", Class B Tavern and Food Dealer Restaurant License Applications for "Engine Co No 3" at 217 W National Av.
- DHINGRA, Reena, Agent for "Express Pantry Food Mart, Inc", Class A Fermented Malt Beverage Retailer's and Food Dealer Convenience Store License Applications for "Express Pantry Food Mart" at 2719 N Blaine Pl.
- MCCLUTCHY, Matthew J, Agent for "Clutch Corp.", Class B Fermented Malt Beverage Retailer's, Class C Wine Retailer's, and Public Entertainment Premises License Applications Requesting Bands and Instrumental Musicians for "Anodyne Coffee Roasting Co." at 2920 S Kinnickinnic Av.
- O4 KRAMAR, Keith E, Agent for "CSM Milwaukee Downtown LLC", Class B Tavern Service Bar Only and Food Dealer Restaurant License Applications for "Residence Inn Milwaukee" at 648 N PLANKINTON Av.
- 04 WISE, John M, Agent for "BRG 1000 N Water St LLC", Class B Tavern Service Bar Only and Food Dealer Restaurant License Applications for "Room @ The Rumpus Room" at 1020 N Water St.
- 04 WISE, John M, Agent for "BRG 777 E Wisconsin LLC", Class B Tavern Service Bar Only and Public Entertainment Premises License Applications Requesting Instrumental Musicians and Bands for "Downtown Kitchen" at 777 E WISCONSIN Av.