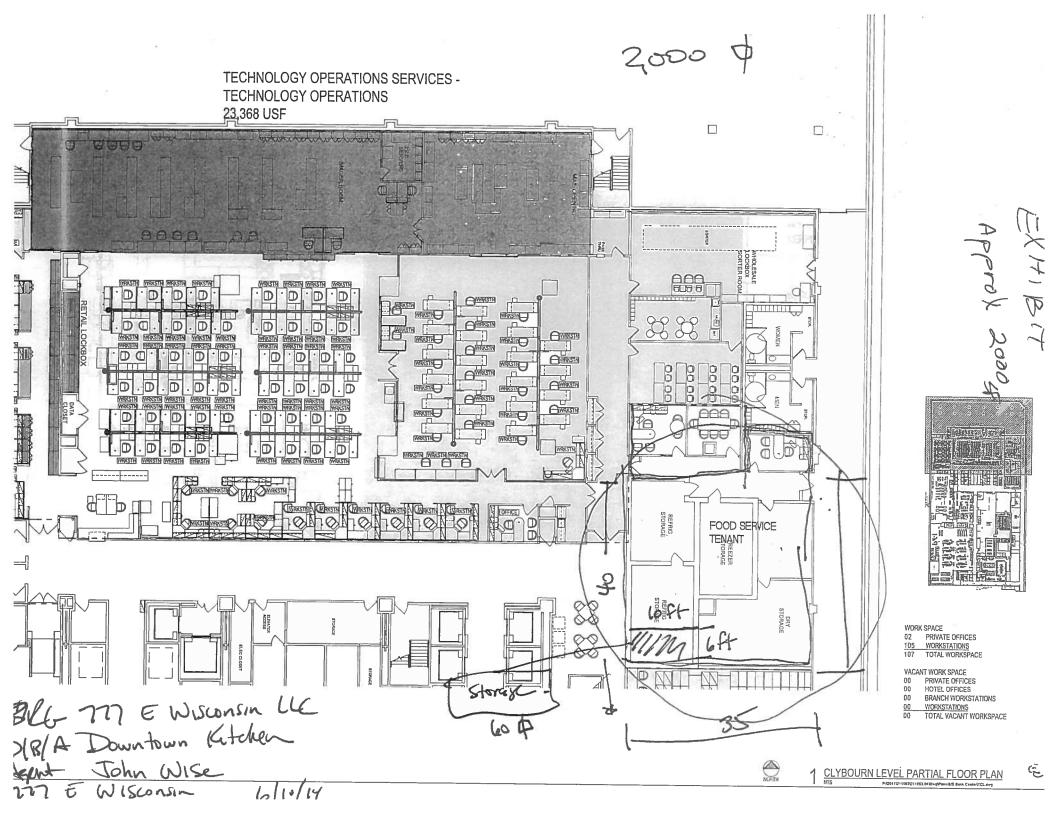

| Filed: App #:               | Permit #: Granted:       | Issued:                     |  |  |  |  |



200 × 80 = 16,000. Dauntown Katcher

40'-0" TYP.

Alžohol .0 - .Zt 40'-0" TYP. .11-.62 SUSHI 1120 MAIN DINING 1125 80'-0" DONUTS/PICK<sup>1</sup>UP ナロギー 36' - 1 1/2" 481 Gallareia 200 x 40= 8,000 \$

BRG 777 E Wisconsin UC DIBIA Downtown Kitchen Agent John MWISC WISDONSIN

1.1.01.1

Storage. 160 \$

BRG 777 E WISCONSIN, LLC. | 06/10/14 DIBA DOWNTOWN KITCHEN JOHN M WISE, Agent 777 E. WISCONSIN AVE

FLOOR PLAN

US BANK GALLERIA 777 EAST WISCONSIN AVENUE

Kahler Slater experience design