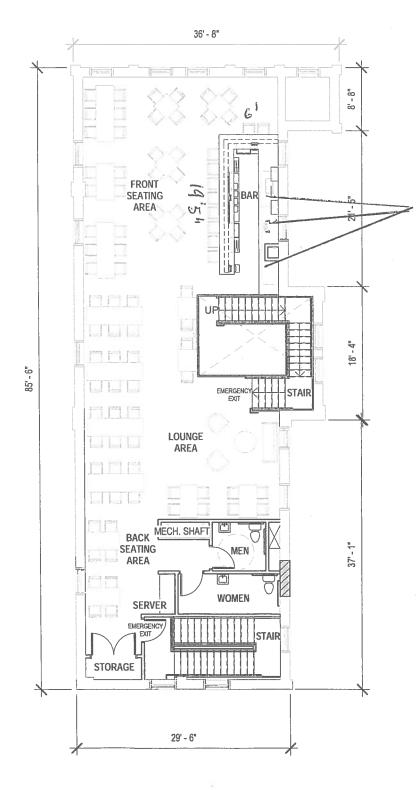

If you have any questions, please call (414) 286-2238.

| 1. Premises Location                                                                                                                                                                                                                                                                                                                                                                                                           |
|--------------------------------------------------------------------------------------------------------------------------------------------------------------------------------------------------------------------------------------------------------------------------------------------------------------------------------------------------------------------------------------------------------------------------------|
| ☐ Free Standing Building ☐ Strip Mall ☐ Other <u>Graind Floor of Stockhouse</u> ~221 W baken 9                                                                                                                                                                                                                                                                                                                                 |
| 2. Describe Premises Structure                                                                                                                                                                                                                                                                                                                                                                                                 |
| Single Story Multi-Story - # of Stories 7 Other                                                                                                                                                                                                                                                                                                                                                                                |
| 3. Describe Surrounding Area                                                                                                                                                                                                                                                                                                                                                                                                   |
| Commercial Residential Industrial Other                                                                                                                                                                                                                                                                                                                                                                                        |
| 4. Premises Location                                                                                                                                                                                                                                                                                                                                                                                                           |
| a) Major Thoroughfare Secondary Street Other Gallya Street  b) Nearest Cross Street MLK                                                                                                                                                                                                                                                                                                                                        |
| 5. Proximity of Premises to Church, School, or Hospital                                                                                                                                                                                                                                                                                                                                                                        |
| Is there at least 300 feet between the building and any church, school or hospital? Yes \(\Boxed{\text{No}}\) Yes                                                                                                                                                                                                                                                                                                              |
| 6. Miscellaneous Business Questions                                                                                                                                                                                                                                                                                                                                                                                            |
| a) Proposed Opening Date: 8-15-2014 b) Is this premise under construction? Yes No If yes, list estimated completion date: 8-15-2014 c) Is this a franchise? Yes No d) Is this premises currently licensed? Yes No If yes, list type of license: e) Is the current licensee operating? Yes No If no, list date closed: f) What other types of licenses/permits will you or do you hold at this location? (check all that apply) |
| 7. Food                                                                                                                                                                                                                                                                                                                                                                                                                        |
| Will food be served on the premises? No Yes If yes, a Food Pealer license is required.  Check all that apply: Prepackaged Food Panacks Appetizers Catered Events  Full Meals – Hours of Food Service: From To  A menu must be submitted with this Plan of Operation for all restaurants.                                                                                                                                       |
| 8. Type of Business                                                                                                                                                                                                                                                                                                                                                                                                            |
| Briefly describe the type of business you plan to operate if granted a license (attach additional sheets as necessary.)  Arestaurant with a bar that will also all Event's                                                                                                                                                                                                                                                     |

| 9. Litter and Noise                                                                                                      |  |  |  |  |  |  |  |
|--------------------------------------------------------------------------------------------------------------------------|--|--|--|--|--|--|--|
| How are the grounds kept clean? Sweep Pressure Wash Pick Up Litter Other:                                                |  |  |  |  |  |  |  |
| How often will grounds be leaned? Daily Weekly Other:                                                                    |  |  |  |  |  |  |  |
| Grounds Cleaned By: ULicensee UBuilding Owner UEmployees UHired Maintenance Other:                                       |  |  |  |  |  |  |  |
| How are noise issues prevented and/or addressed? Security Manager approaches customer(s) Call Police Signs Posted Other: |  |  |  |  |  |  |  |
| 10. Smoking and Sanitation                                                                                               |  |  |  |  |  |  |  |
| Are there designated outdoor smoking areas?  No Yes                                                                      |  |  |  |  |  |  |  |
| Number of Garbage Cans: Inside: United to Cations: United the Bulling  Outside: Locations: Behind the Bulling            |  |  |  |  |  |  |  |
| Is a Crowd Control Barrier used? No Yes If yes, describe:                                                                |  |  |  |  |  |  |  |
| Describe sanitation facilities (restrooms): Two New Brithwas Col, forcast to the restaurant space                        |  |  |  |  |  |  |  |
| Provide name of solid waste contractor: <u>Eagle Disposal</u>                                                            |  |  |  |  |  |  |  |
| 11. Security                                                                                                             |  |  |  |  |  |  |  |
| Are there parking spaces on the premises? No Yes If yes, number of spaces: and describe security provisions:             |  |  |  |  |  |  |  |
| Are there designated loading areas?  No Ves If yes describe security provisions Building Localing Area                   |  |  |  |  |  |  |  |
| Do you have security personnel on the premise? Do Yes If yes, how many?                                                  |  |  |  |  |  |  |  |
| AND What are their responsibilities?                                                                                     |  |  |  |  |  |  |  |
| What security equipment do they use?                                                                                     |  |  |  |  |  |  |  |
| List their licensing, certification or training credentials:                                                             |  |  |  |  |  |  |  |
| Are there security cameras? No Yes If yes, list all locations:                                                           |  |  |  |  |  |  |  |
| Are searches and/or identification checks conducted upon entry? DNo Yes If yes, describe:                                |  |  |  |  |  |  |  |
| 12. Percentage of Sales (must total 100%)                                                                                |  |  |  |  |  |  |  |
| Alcohol _ 15 _ % Food Sales _ 65 _ % Entertainment % Other _ 20 _ %                                                      |  |  |  |  |  |  |  |
| 13. Businesses On The Premise (choose all that apply):                                                                   |  |  |  |  |  |  |  |
| Type 1/                                                                                                                  |  |  |  |  |  |  |  |
| Full Service Restaurant                                                                                                  |  |  |  |  |  |  |  |
| □ Night Club   □ Tavern   □ Cocktail Lounge   □ Teen Club                                                                |  |  |  |  |  |  |  |
| Bowling Alley Hotel Banquet Hall Sports Facility                                                                         |  |  |  |  |  |  |  |
| Type 2  Liquor Store Corner Store Supermarket Convenience Store                                                          |  |  |  |  |  |  |  |
| Liquor Store Corner Store Supermarket Convenience Store  Gas Station Other                                               |  |  |  |  |  |  |  |
| 14. Legal Capacity of Premises (Only premises identified as Type I in Question #13)                                      |  |  |  |  |  |  |  |
| 14                                                                                                                       |  |  |  |  |  |  |  |
| (Call the Milwaukee Development Center at 414-286-8211 if you have questions.)                                           |  |  |  |  |  |  |  |