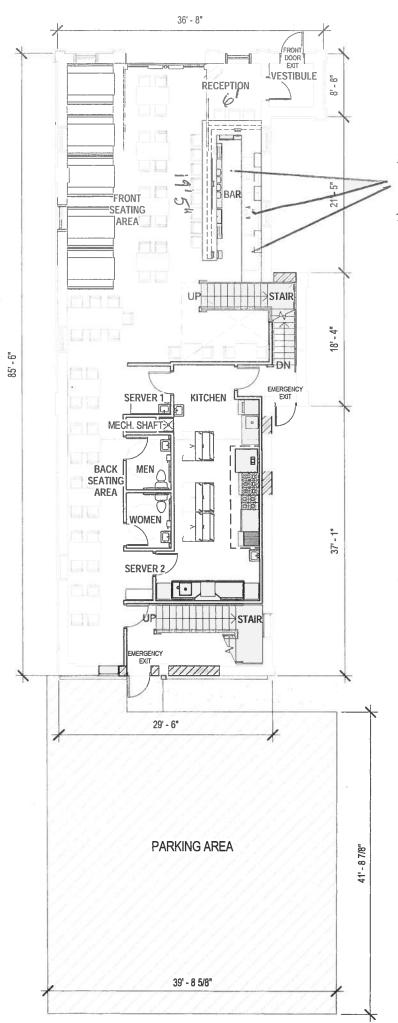

If you have any questions, please call (414) 286-2238.

| 1. Premises Location                                                                                                                                                                                                                                                                                                                                                                                                           |
|--------------------------------------------------------------------------------------------------------------------------------------------------------------------------------------------------------------------------------------------------------------------------------------------------------------------------------------------------------------------------------------------------------------------------------|
| ☐ Free Standing Building ☐ Strip Mall ☐ Other <u>Graind Floor of Stockhouse</u> ~221 W baken 9                                                                                                                                                                                                                                                                                                                                 |
| 2. Describe Premises Structure                                                                                                                                                                                                                                                                                                                                                                                                 |
| Single Story Multi-Story - # of Stories 7 Other                                                                                                                                                                                                                                                                                                                                                                                |
| 3. Describe Surrounding Area                                                                                                                                                                                                                                                                                                                                                                                                   |
| Commercial Residential Industrial Other                                                                                                                                                                                                                                                                                                                                                                                        |
| 4. Premises Location                                                                                                                                                                                                                                                                                                                                                                                                           |
| a) Major Thoroughfare Secondary Street Other Gallya Street  b) Nearest Cross Street MLK                                                                                                                                                                                                                                                                                                                                        |
| 5. Proximity of Premises to Church, School, or Hospital                                                                                                                                                                                                                                                                                                                                                                        |
| Is there at least 300 feet between the building and any church, school or hospital? Yes \(\Boxed{\text{No}}\) Yes                                                                                                                                                                                                                                                                                                              |
| 6. Miscellaneous Business Questions                                                                                                                                                                                                                                                                                                                                                                                            |
| a) Proposed Opening Date: 8-15-2014 b) Is this premise under construction? Yes No If yes, list estimated completion date: 8-15-2014 c) Is this a franchise? Yes No d) Is this premises currently licensed? Yes No If yes, list type of license: e) Is the current licensee operating? Yes No If no, list date closed: f) What other types of licenses/permits will you or do you hold at this location? (check all that apply) |
| 7. Food                                                                                                                                                                                                                                                                                                                                                                                                                        |
| Will food be served on the premises? No Yes If yes, a Food Pealer license is required.  Check all that apply: Prepackaged Food Panacks Appetizers Catered Events  Full Meals – Hours of Food Service: From To  A menu must be submitted with this Plan of Operation for all restaurants.                                                                                                                                       |
| 8. Type of Business                                                                                                                                                                                                                                                                                                                                                                                                            |
| Briefly describe the type of business you plan to operate if granted a license (attach additional sheets as necessary.)  Arestaurant with a bar that will also all Event's                                                                                                                                                                                                                                                     |

| 9. Litter and Noise                                                                                                      |  |  |  |  |  |  |  |
|--------------------------------------------------------------------------------------------------------------------------|--|--|--|--|--|--|--|
| How are the grounds kept clean? Sweep Pressure Wash Pick Up Litter Other:                                                |  |  |  |  |  |  |  |
| How often will grounds be leaned? Daily Weekly Other:                                                                    |  |  |  |  |  |  |  |
| Grounds Cleaned By: ULicensee UBuilding Owner UEmployees UHired Maintenance Other:                                       |  |  |  |  |  |  |  |
| How are noise issues prevented and/or addressed? Security Manager approaches customer(s) Call Police Signs Posted Other: |  |  |  |  |  |  |  |
| 10. Smoking and Sanitation                                                                                               |  |  |  |  |  |  |  |
| Are there designated outdoor smoking areas?  No Yes                                                                      |  |  |  |  |  |  |  |
| Number of Garbage Cans: Inside: United to Cations: United the Bulling  Outside: Locations: Behind the Bulling            |  |  |  |  |  |  |  |
| Is a Crowd Control Barrier used? No Yes If yes, describe:                                                                |  |  |  |  |  |  |  |
| Describe sanitation facilities (restrooms): Two New Brithwas Col, forcast to the restaurant space                        |  |  |  |  |  |  |  |
| Provide name of solid waste contractor: <u>Eagle Disposal</u>                                                            |  |  |  |  |  |  |  |
| 11. Security                                                                                                             |  |  |  |  |  |  |  |
| Are there parking spaces on the premises? No Yes If yes, number of spaces: and describe security provisions:             |  |  |  |  |  |  |  |
| Are there designated loading areas?  No Ves If yes describe security provisions Building Localing Area                   |  |  |  |  |  |  |  |
| Do you have security personnel on the premise? Do Yes If yes, how many?                                                  |  |  |  |  |  |  |  |
| AND What are their responsibilities?                                                                                     |  |  |  |  |  |  |  |
| What security equipment do they use?                                                                                     |  |  |  |  |  |  |  |
| List their licensing, certification or training credentials:                                                             |  |  |  |  |  |  |  |
| Are there security cameras? No Yes If yes, list all locations:                                                           |  |  |  |  |  |  |  |
| Are searches and/or identification checks conducted upon entry? DNo Yes If yes, describe:                                |  |  |  |  |  |  |  |
| 12. Percentage of Sales (must total 100%)                                                                                |  |  |  |  |  |  |  |
| Alcohol _ 15 _ % Food Sales _ 65 _ % Entertainment % Other _ 20 _ %                                                      |  |  |  |  |  |  |  |
| 13. Businesses On The Premise (choose all that apply):                                                                   |  |  |  |  |  |  |  |
| Type 1/                                                                                                                  |  |  |  |  |  |  |  |
| Full Service Restaurant                                                                                                  |  |  |  |  |  |  |  |
| □ Night Club   □ Tavern   □ Cocktail Lounge   □ Teen Club                                                                |  |  |  |  |  |  |  |
| Bowling Alley Hotel Banquet Hall Sports Facility                                                                         |  |  |  |  |  |  |  |
| Type 2  Liquor Store Corner Store Supermarket Convenience Store                                                          |  |  |  |  |  |  |  |
| Liquor Store Corner Store Supermarket Convenience Store  Gas Station Other                                               |  |  |  |  |  |  |  |
| 14. Legal Capacity of Premises (Only premises identified as Type I in Question #13)                                      |  |  |  |  |  |  |  |
| 14                                                                                                                       |  |  |  |  |  |  |  |
| (Call the Milwaukee Development Center at 414-286-8211 if you have questions.)                                           |  |  |  |  |  |  |  |