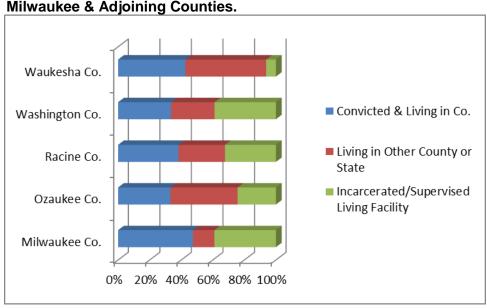

There were 4,326 sex offenders convicted in Milwaukee County, 1,937 (or 45%) residing in Milwaukee County were convicted in Milwaukee County. Compared to the counties adjoining Milwaukee County:

- Ozaukee County had a total of 161 convicted offenders, of whom 52 (or 32.2%) were residing in Ozaukee County;
- Racine County had a total of 767 convicted offenders, of whom 279 (or 36.4%) were residing in Racine County;
- Washington County had a total of 277 convicted offenders, of whom 89 (or 32%) were residing in Washington County;
- Waukesha County had a total of 631 convicted offenders, of whom 269 (or 42.6%) were residing in Waukesha County.

12.9% of sex offenders convicted in Milwaukee County are living in other Wisconsin counties or out of state. Compared to the counties adjoining Milwaukee County:

- 41.5% of sex offenders convicted in Ozaukee County are living in other Wisconsin counties or out of state.
- 27.9% of sex offenders convicted in Racine County are living in other Wisconsin counties or out of state.
- 26.9% of sex offenders convicted in Washington County are living in other Wisconsin counties or out of state.
- 51% of sex offenders convicted in Waukesha County are living in other Wisconsin counties or out of state.

Figure 2. Location of Residency of Convicted Sex Offenders in Milwaukee & Adjoining Counties.

Please see Appendix A for a detailed listing of sex offenders convicted in the following counties: Milwaukee, Ozaukee, Racine, Washington and Waukesha.