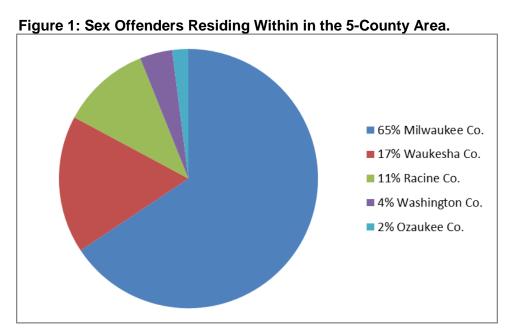

From the information provided by the DOC as of February 20, 2014, there were 21,669 sex offenders on the state sex offender registry. There were 3,700 sex offenders residing within the 5-county area. 2,401 (or 65%) of the sex offenders residing in the 5 county area reside within in Milwaukee County; 637 (or 17%) reside in Waukesha County; 423 (or 11%) reside in Racine County; 157 (or 4%) reside in Washington County; and 82 (or 2%) reside in Ozaukee County. Please see Figure 1.