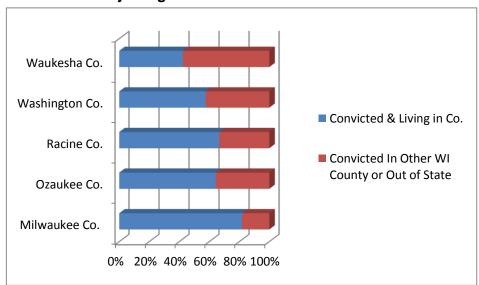

81% of sex offenders residing in Milwaukee County were convicted in Milwaukee County. Compared to the counties adjoining Milwaukee County:

- 63.4% of sex offenders residing in Ozaukee County were convicted in Ozaukee County.
- 66% of sex offenders residing in Racine County were convicted in Racine County.
- 56.6% of sex offenders residing in Washington County were convicted in Washington County.
- 42.2% of sex offenders residing in Waukesha County were convicted in Waukesha County.

17.7% of sex offenders residing in Milwaukee County were convicted in other Wisconsin counties or out of state. Compared to the counties adjoining Milwaukee County:

- 35.3% of sex offenders residing in Ozaukee County were convicted in other Wisconsin counties or out of state.
- 33.2% of sex offenders residing in Racine County were convicted in other Wisconsin counties or out of state.
- 42% of sex offenders residing in Washington County were convicted in other Wisconsin counties or out of state.
- 56.9% of sex offenders residing in Waukesha County were convicted in other Wisconsin counties or out of state.

Figure 3. Location of Conviction of Sex Offenders Residing in Milwaukee & Adjoining Counties.

Please see Appendix B for a detailed listing of sex offenders residing in the following counties: Milwaukee, Ozaukee, Racine, Washington and Waukesha.