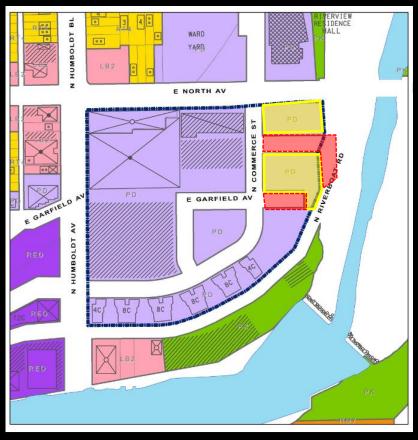

File Nos. 140045 & 140046. An ordinance relating to the Third Amendment to the General Planned Development known as Humboldt Yards, and an ordinance relating to the change in zoning from General Planned Development to a Detailed Planned Development known as Rivercrest Phase II located on the south side of East North Avenue, east of North Humboldt Avenue, in the 3<sup>rd</sup> Aldermanic District.