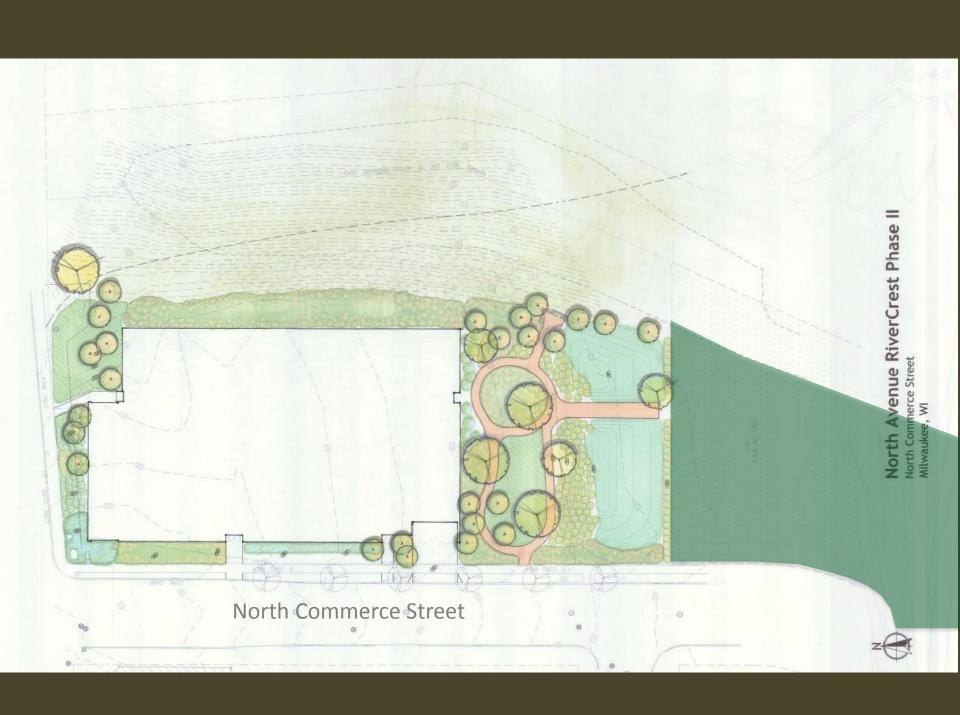

File Nos. 140045 & 140046. An ordinance relating to the Third Amendment to the General Planned Development known as Humboldt Yards, and an ordinance relating to the change in zoning from General Planned Development to a Detailed Planned Development known as Rivercrest Phase II located on the south side of East North Avenue, east of North Humboldt Avenue, in the 3<sup>rd</sup> Aldermanic District.





## File Nos. 140045 & 140046. Site Photos





JOHNSEN SCHMALING RIVERCREST PHASE II

## **RiverCrest Phase II**

Adventure Rock Climbing Gymnasium & 46 Market Rate Apartments

May, 2014





































JOHNSEN SCHMALING





## East North Avenue North Commerce Street ¥°=1.0°



## East North Avenue







JOHNSEN SCHMALING A R C PI T E C T S