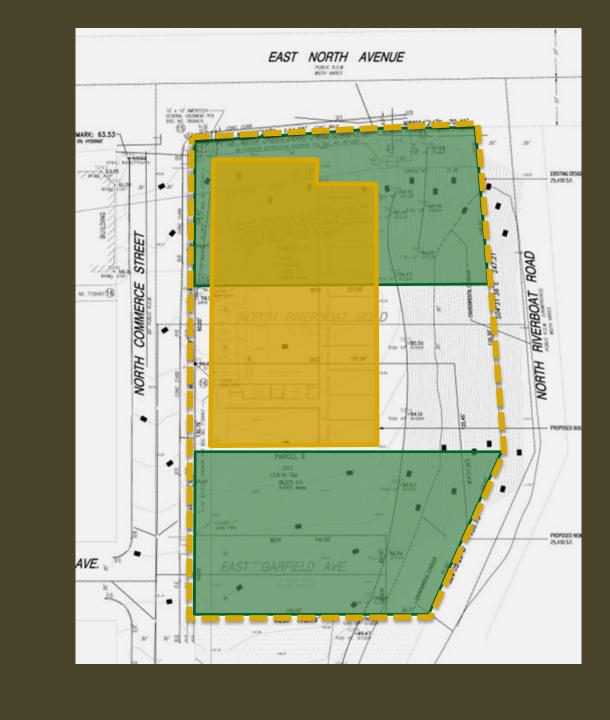

File Nos. 140045 & 140046. An ordinance relating to the Third Amendment to the General Planned Development known as Humboldt Yards, and an ordinance relating to the change in zoning from General Planned Development to a Detailed Planned Development known as Rivercrest Phase II located on the south side of East North Avenue, east of North Humboldt Avenue, in the 3<sup>rd</sup> Aldermanic District.