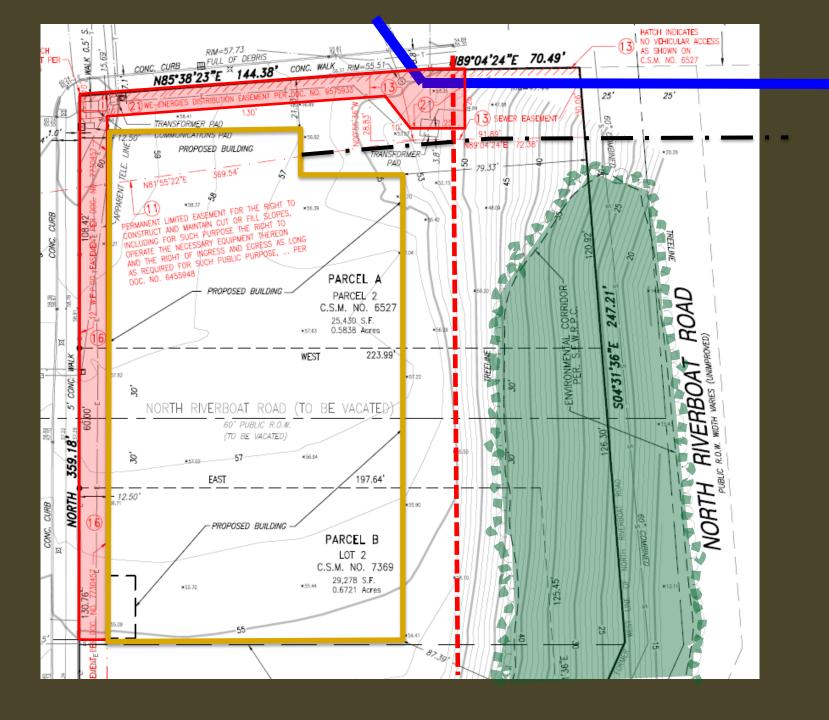

File Nos. 140045 & 140046. An ordinance relating to the Third Amendment to the General Planned Development known as Humboldt Yards, and an ordinance relating to the change in zoning from General Planned Development to a Detailed Planned Development known as Rivercrest Phase II located on the south side of East North Avenue, east of North Humboldt Avenue, in the 3<sup>rd</sup> Aldermanic District.