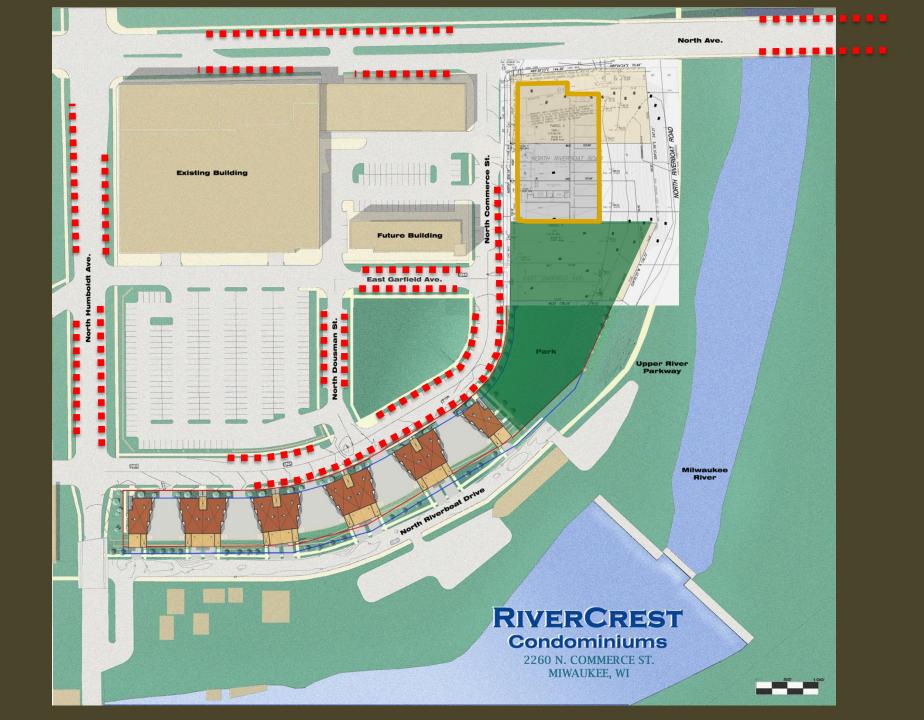

File Nos. 140045 & 140046. An ordinance relating to the Third Amendment to the General Planned Development known as Humboldt Yards, and an ordinance relating to the change in zoning from General Planned Development to a Detailed Planned Development known as Rivercrest Phase II located on the south side of East North Avenue, east of North Humboldt Avenue, in the 3<sup>rd</sup> Aldermanic District.