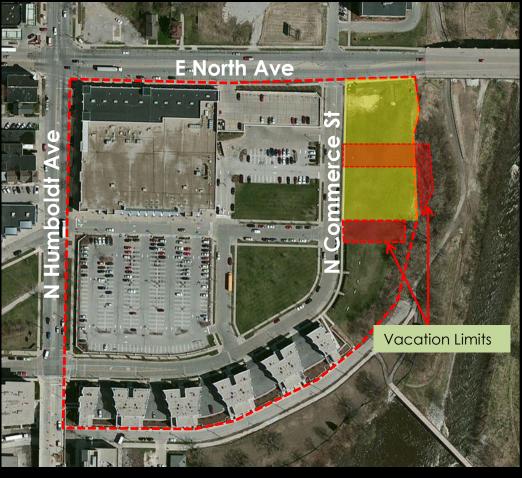

File Nos. 140045 & 140046. An ordinance relating to the Third Amendment to the General Planned Development known as Humboldt Yards, and an ordinance relating to the change in zoning from General Planned Development to a Detailed Planned Development known as Rivercrest Phase II located on the south side of East North Avenue, east of North Humboldt Avenue, in the 3<sup>rd</sup> Aldermanic District.