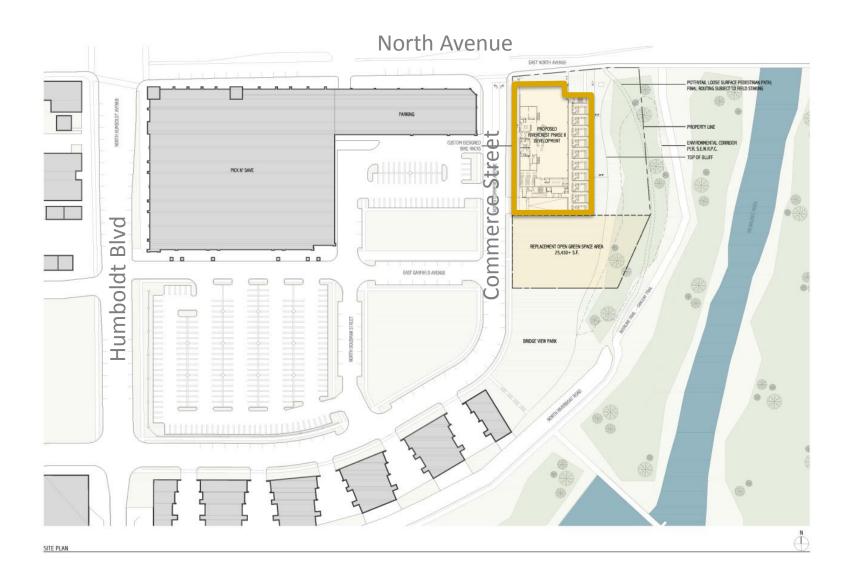

File Nos. 140045 & 140046. An ordinance relating to the Third Amendment to the General Planned Development known as Humboldt Yards, and an ordinance relating to the change in zoning from General Planned Development to a Detailed Planned Development known as Rivercrest Phase II located on the south side of East North Avenue, east of North Humboldt Avenue, in the 3<sup>rd</sup> Aldermanic District.