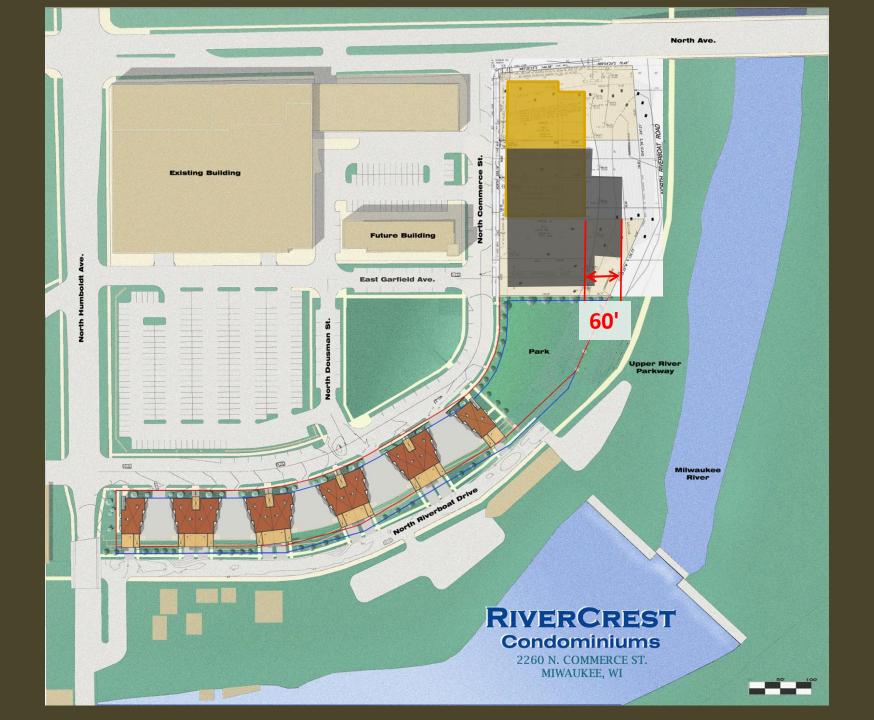

File Nos. 140045 & 140046. An ordinance relating to the Third Amendment to the General Planned Development known as Humboldt Yards, and an ordinance relating to the change in zoning from General Planned Development to a Detailed Planned Development known as Rivercrest Phase II located on the south side of East North Avenue, east of North Humboldt Avenue, in the 3<sup>rd</sup> Aldermanic District.