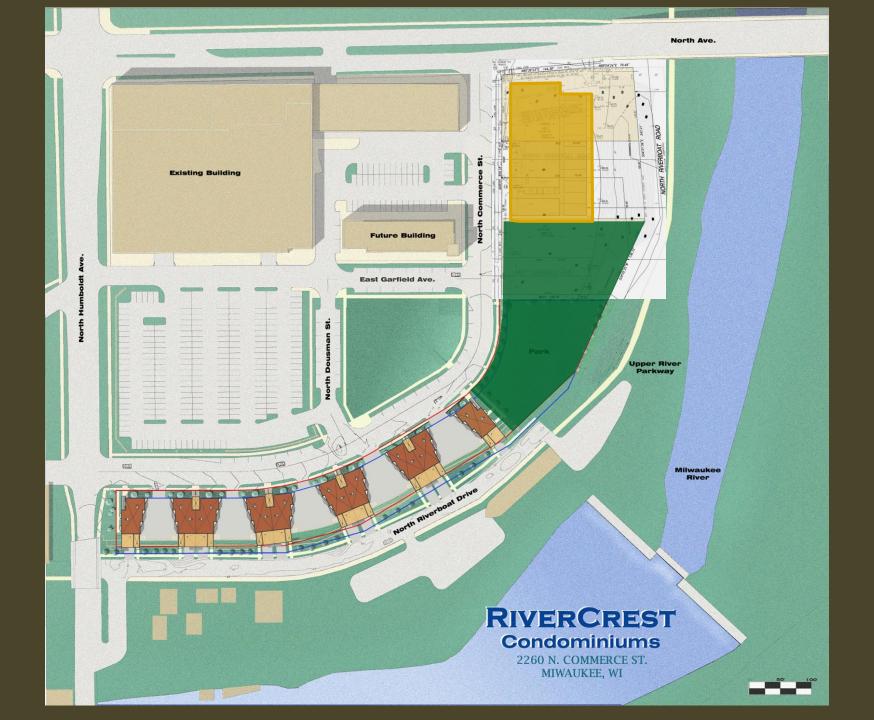

File Nos. 140045 & 140046. An ordinance relating to the Third Amendment to the General Planned Development known as Humboldt Yards, and an ordinance relating to the change in zoning from General Planned Development to a Detailed Planned Development known as Rivercrest Phase II located on the south side of East North Avenue, east of North Humboldt Avenue, in the 3<sup>rd</sup> Aldermanic District.