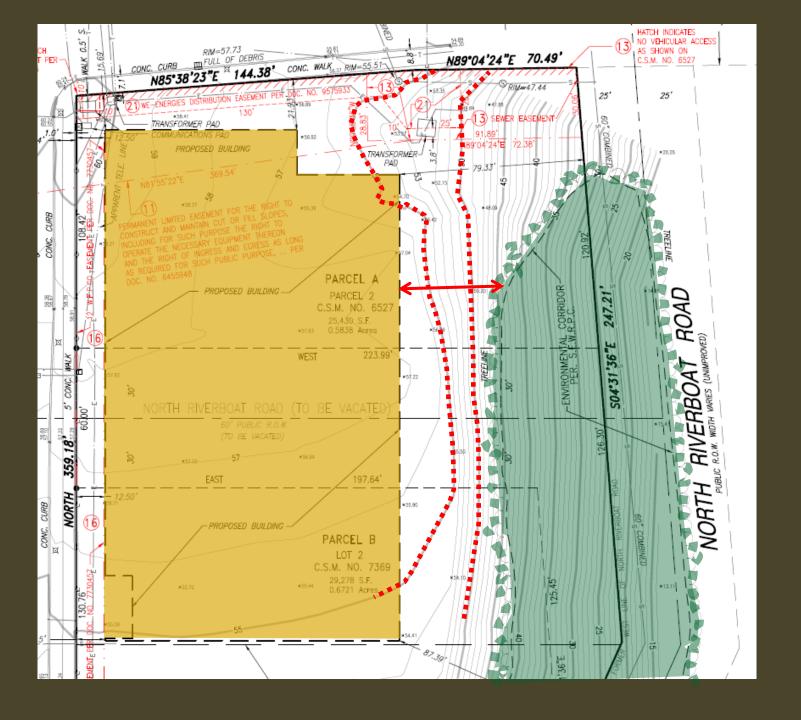

File Nos. 140045 & 140046. An ordinance relating to the Third Amendment to the General Planned Development known as Humboldt Yards, and an ordinance relating to the change in zoning from General Planned Development to a Detailed Planned Development known as Rivercrest Phase II located on the south side of East North Avenue, east of North Humboldt Avenue, in the 3<sup>rd</sup> Aldermanic District.