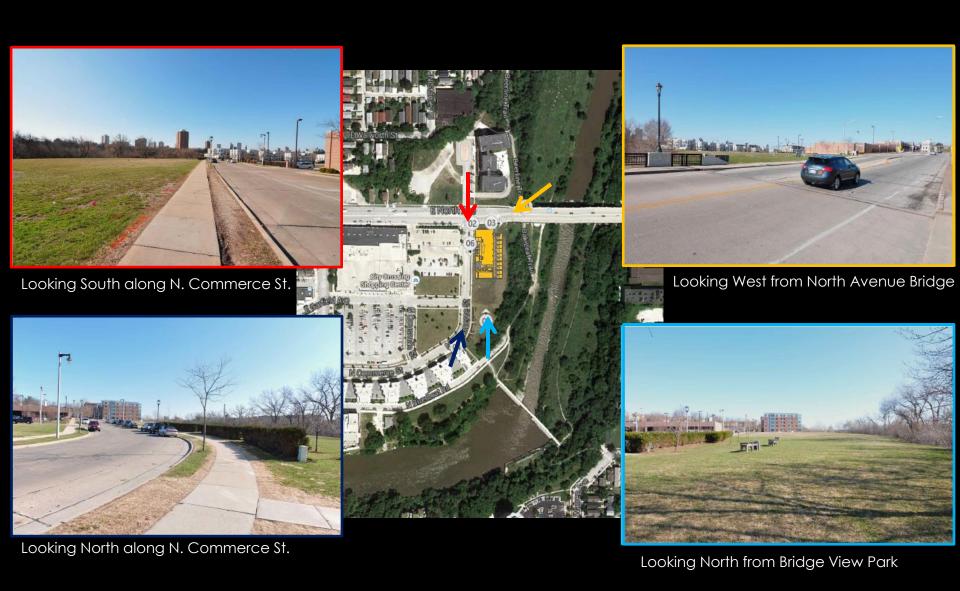

## File Nos. 140045 & 140046. Site Photos

JOHNSEN SCHMALING RIVERCREST PHASE II