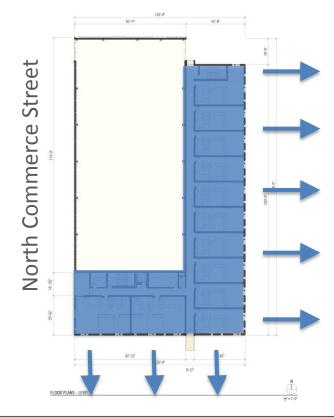

File Nos. 140045 & 140046. An ordinance relating to the Third Amendment to the General Planned Development known as Humboldt Yards, and an ordinance relating to the change in zoning from General Planned Development to a Detailed Planned Development known as Rivercrest Phase II located on the south side of East North Avenue, east of North Humboldt Avenue, in the 3<sup>rd</sup> Aldermanic District.





## File Nos. 140045 & 140046. Site Photos





JOHNSEN SCHMALING RIVERCREST PHASE II

## **RiverCrest Phase II**

Adventure Rock Climbing Gymnasium & 46 Market Rate Apartments

May, 2014





































JOHNSEN SCHMALING





## East North Avenue North Commerce Street ¥°=1.0°



## East North Avenue







JOHNSEN SCHMALING A R C PI T E C T S