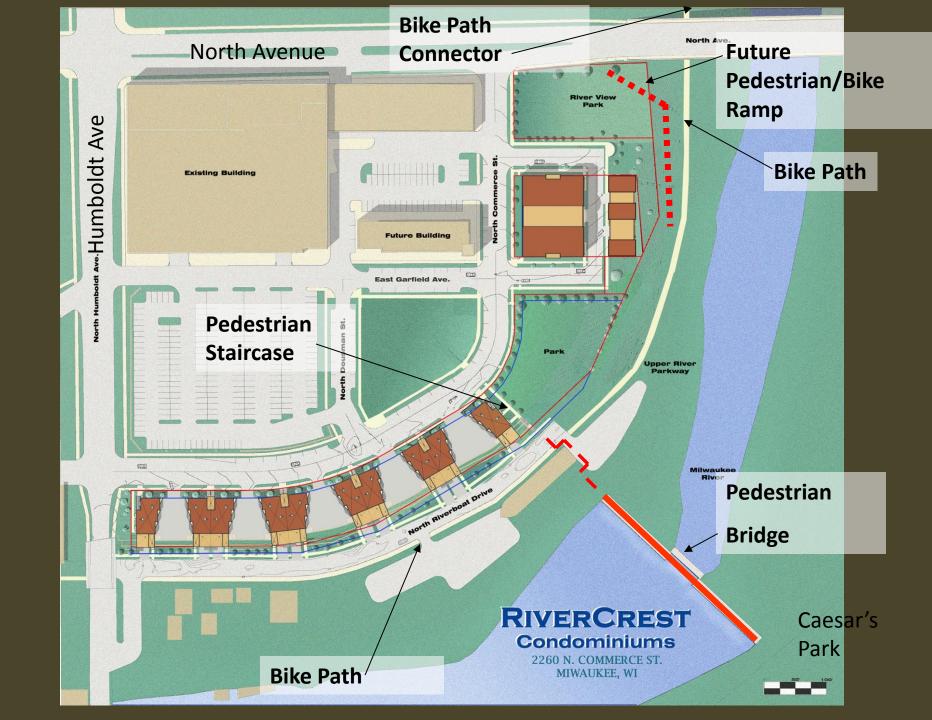

## File Nos. 140045 & 140046. Site Photos

JOHNSEN SCHMALING RIVERCREST PHASE II