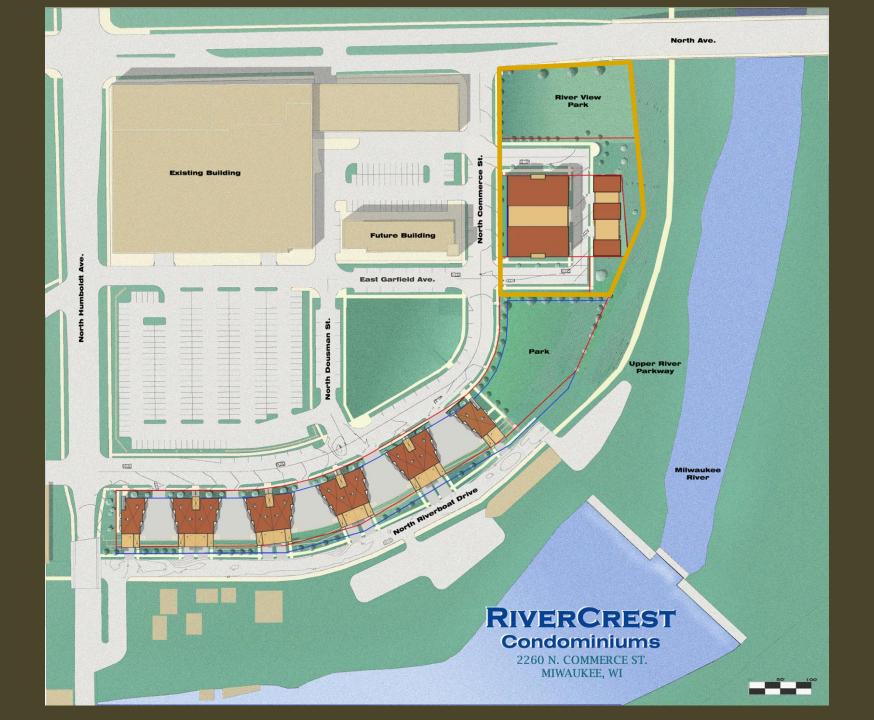

File Nos. 140045 & 140046. An ordinance relating to the Third Amendment to the General Planned Development known as Humboldt Yards, and an ordinance relating to the change in zoning from General Planned Development to a Detailed Planned Development known as Rivercrest Phase II located on the south side of East North Avenue, east of North Humboldt Avenue, in the 3<sup>rd</sup> Aldermanic District.