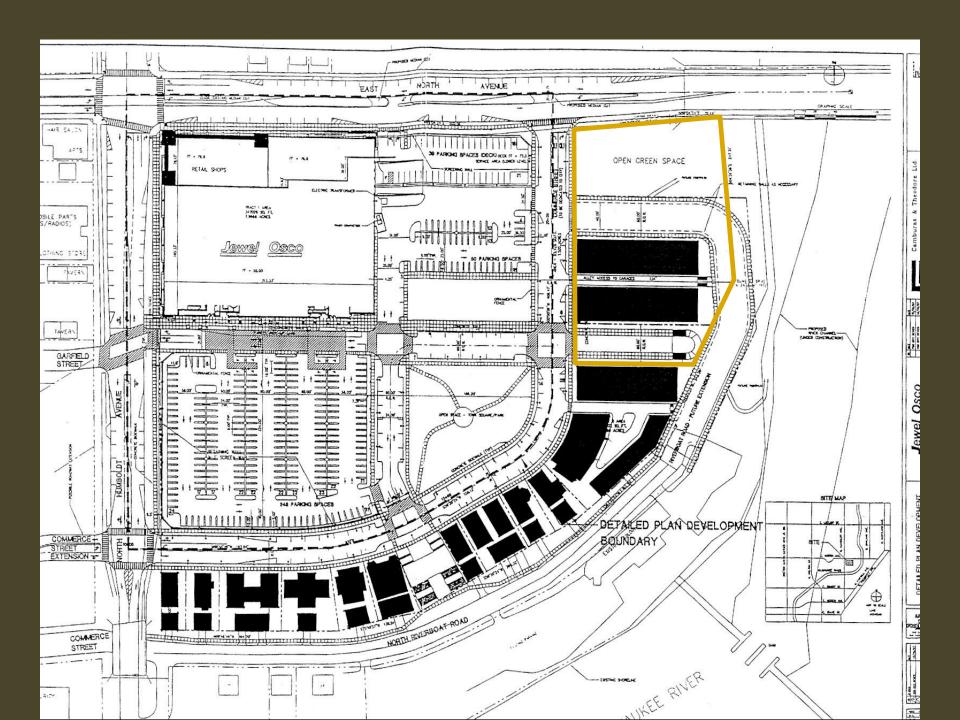

File Nos. 140045 & 140046. An ordinance relating to the Third Amendment to the General Planned Development known as Humboldt Yards, and an ordinance relating to the change in zoning from General Planned Development to a Detailed Planned Development known as Rivercrest Phase II located on the south side of East North Avenue, east of North Humboldt Avenue, in the 3<sup>rd</sup> Aldermanic District.

## East North Avenue North Commerce Street ¥°=1.0°

## East North Avenue

JOHNSEN SCHMALING A R C PI T E C T S