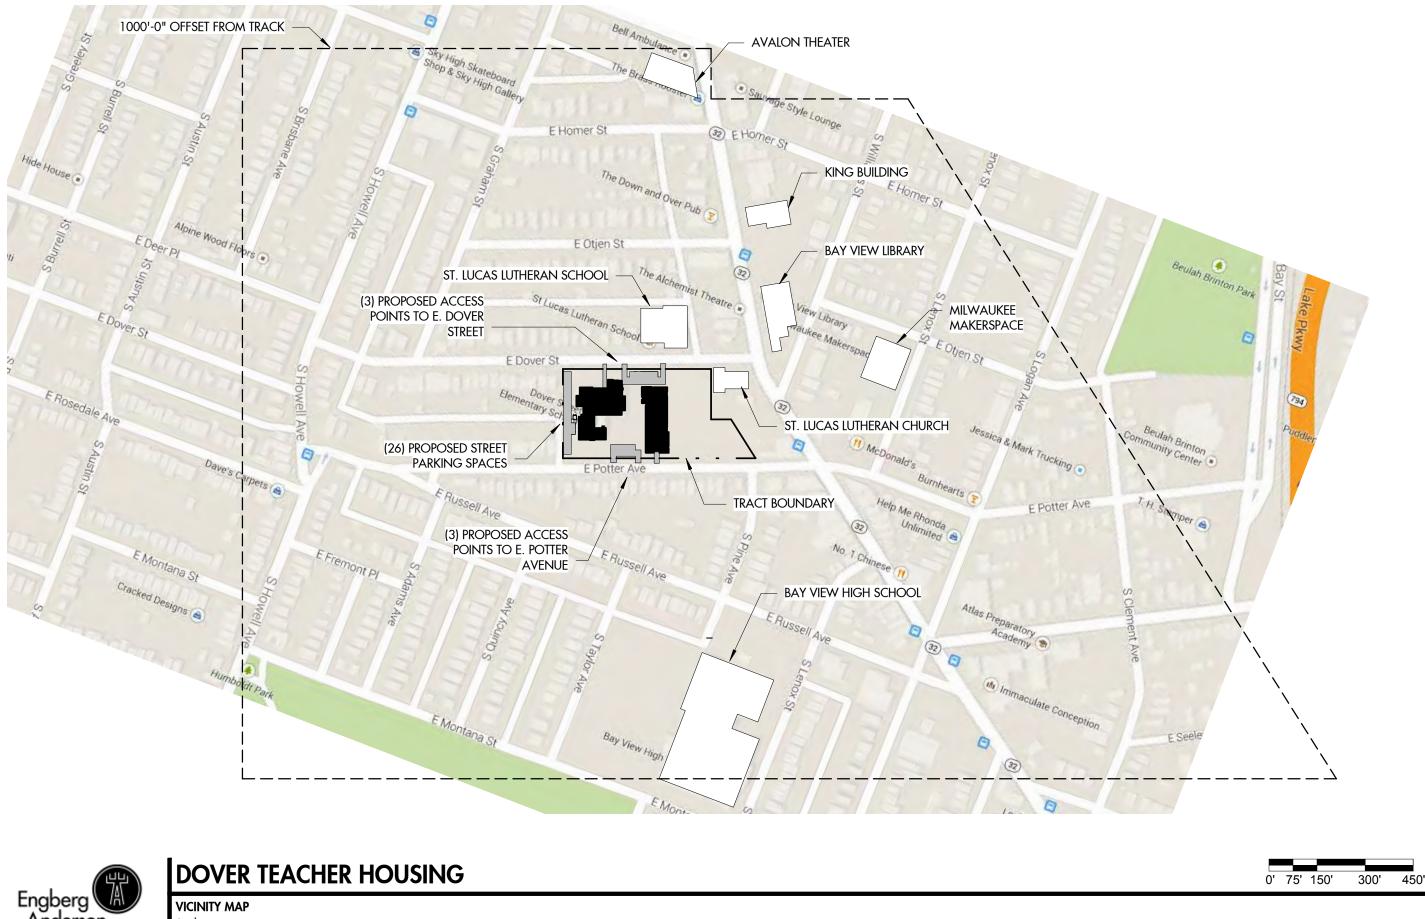

True North

MILWAUKEE + MADISON + TUCSON

Scale: 1" = 40'-0" April 11, 2014

Engberg Anderson Project No. 142325

True North

DIGGERS HOTLINE

TO OBTAIN L PARTICIPANTS FACILITIES

CALL DIGGERS HUILINE BII or 1-800-242-8511 MILW. AREA 259-1181 WIS STATUTE 182.0175(1974) REQUIRES MIN. 3 WORK DAYS NUTICE BEFURE YOU EXCAVATE