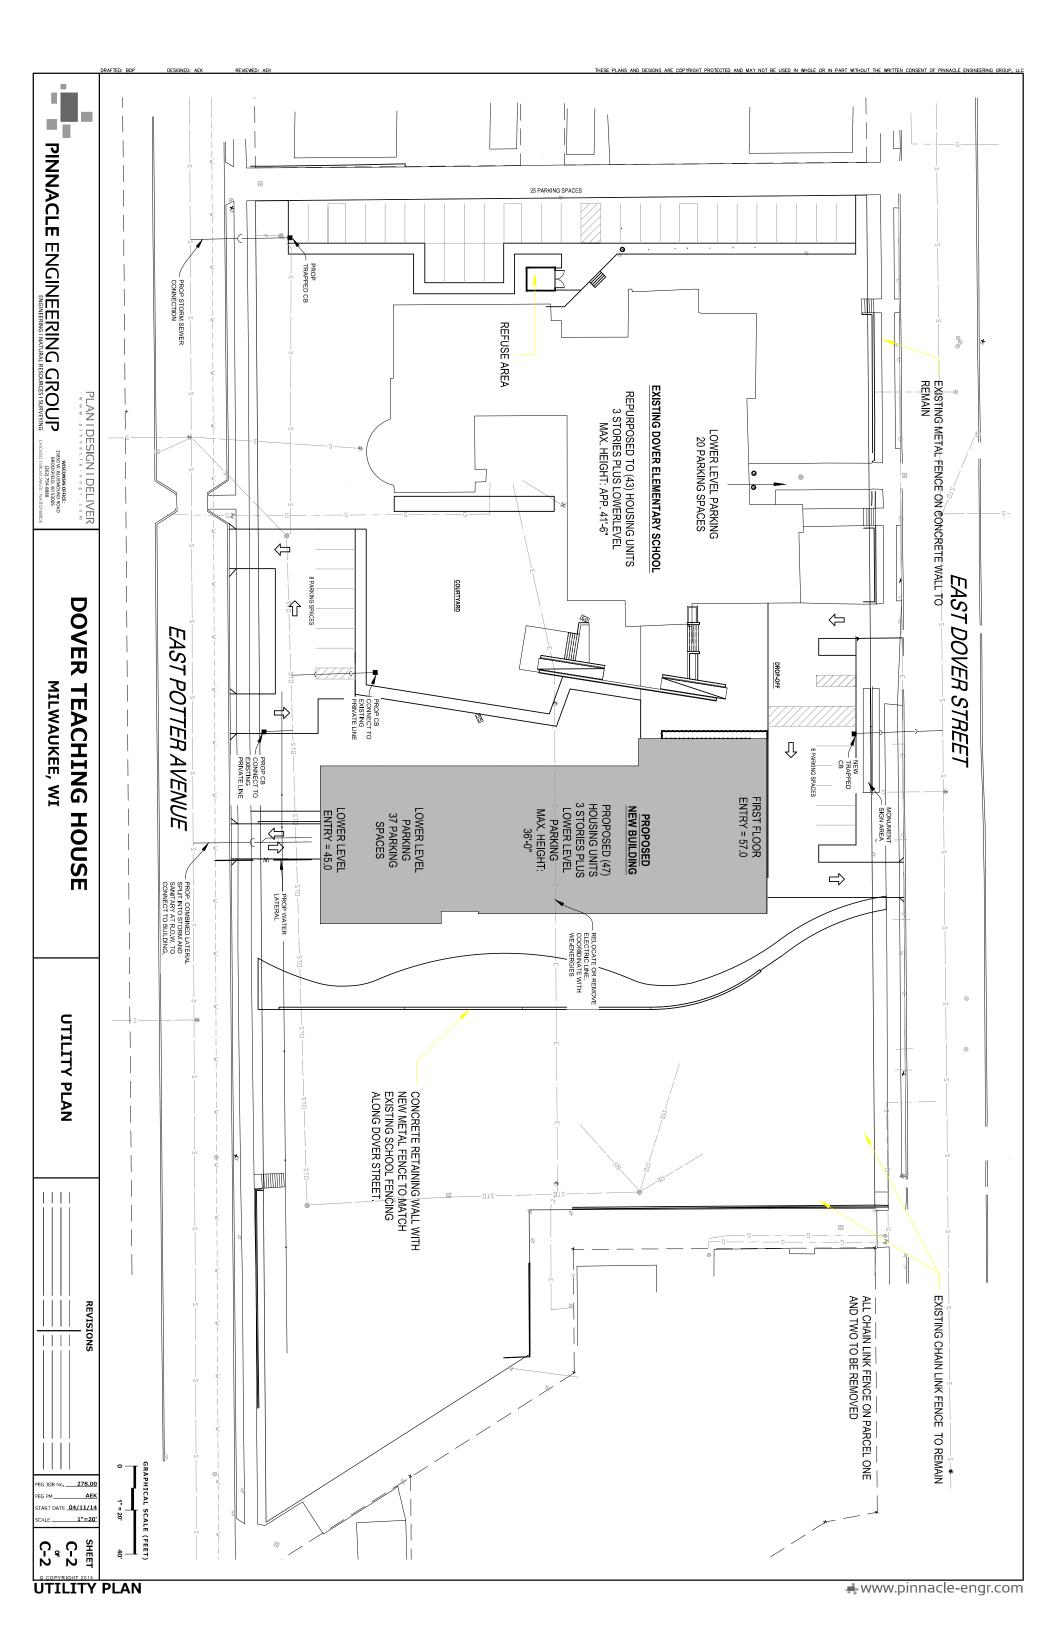

True North

MILWAUKEE + MADISON + TUCSON

Scale: 1" = 40'-0" April 11, 2014

Engberg Anderson Project No. 142325

True North

DIGGERS HOTLINE

TO OBTAIN L PARTICIPANTS FACILITIES

CALL DIGGERS HUILINE BII or 1-800-242-8511 MILW. AREA 259-1181 WIS STATUTE 182.0175(1974) REQUIRES MIN. 3 WORK DAYS NUTICE BEFURE YOU EXCAVATE