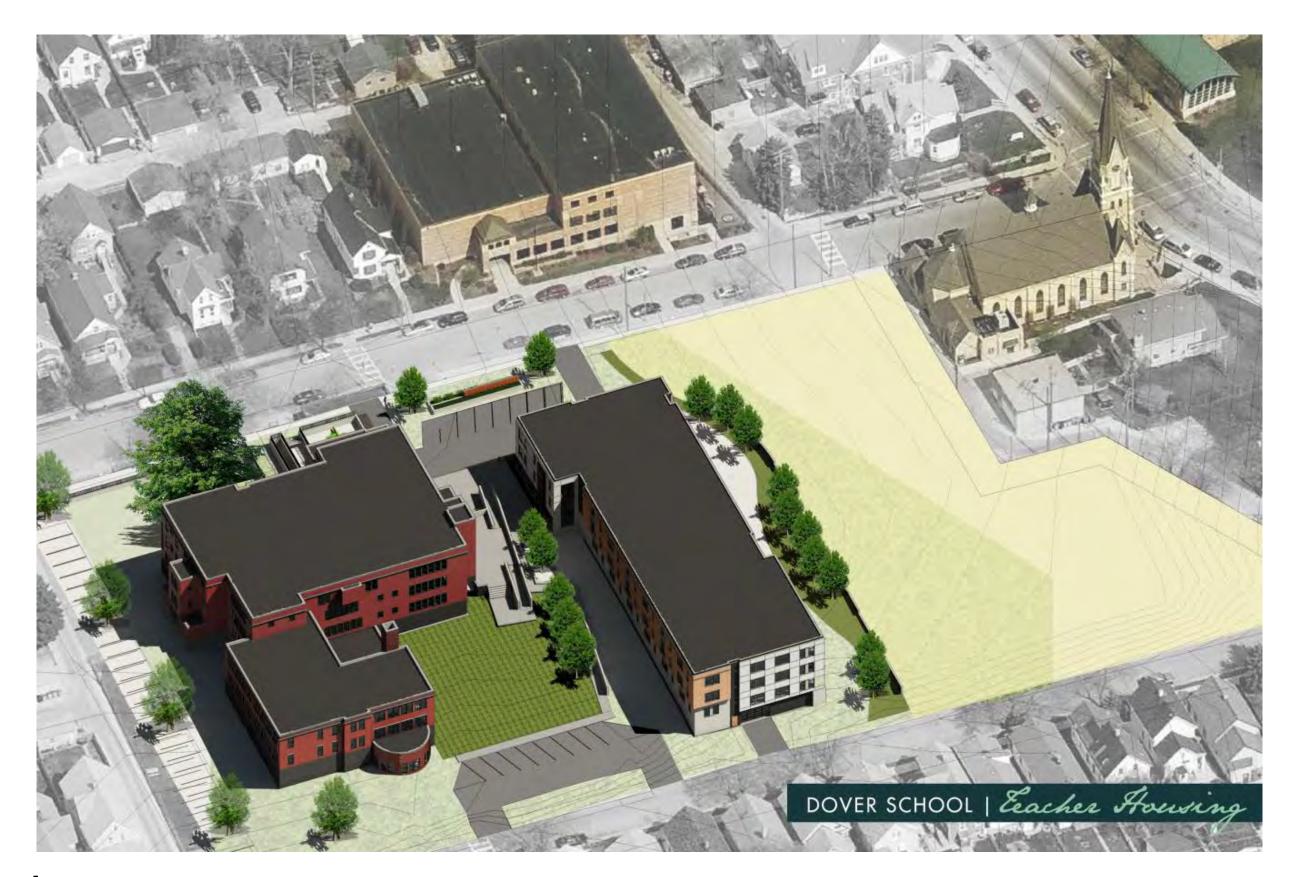

ACLE ENGINEERING GROUP 15850 BLUEMOUND RD. STE 210 BROOKFIELD, WISCONSIN

Ň



Engberg Anderson Project No. 142325

April 11, 2014

MILWAUKEE . MADISON . TUCSON

FIBER CEMENT PANEL









Engberg Anderson





## **DOVER TEACHER HOUSING**

SIGNAGE PLAN Scale: 1" = 40'-0" April 11, 2014 MILWAUKEE + MADISON + TUCSON Engberg Anderson Project No. 142325





60

0'

20'

40'

True North







E. DOVER STREET LOOKING WEST AT EXISTING DOVER STREET SCHOOL.



# DOVER TEACHER HOUSING





E. DOVER STREET AT DOVER STREET SCHOOL ENTRANCE.



# DOVER TEACHER HOUSING





E. DOVER STREET LOOKING WEST AT ST. LUCAS LUTHERAN CHURCH



# DOVER TEACHER HOUSING







MILWAUKEE + MADISON + TUCSON

# DOVER TEACHER HOUSING

April 11, 2014 Engberg Anderson Project No. 142325

**AERIAL RENDERING** 

Scale:





MILWAUKEE + MADISON + TUCSON

## DOVER TEACHER HOUSING

April 11, 2014 Engberg Anderson Project No. 142325

AERIAL RENDERING

Scale:



MILWAUKEE + MADISON + TUCSON



# **DOVER TEACHER HOUSING**





MILWAUKEE + MADISON + TUCSON

## DOVER TEACHER HOUSING



MILWAUKEE + MADISON + TUCSON



## **DOVER TEACHER HOUSING**





MILWAUKEE + MADISON + TUCSON

## **DOVER TEACHER HOUSING**



MILWAUKEE + MADISON + TUCSON



## **DOVER TEACHER HOUSING**