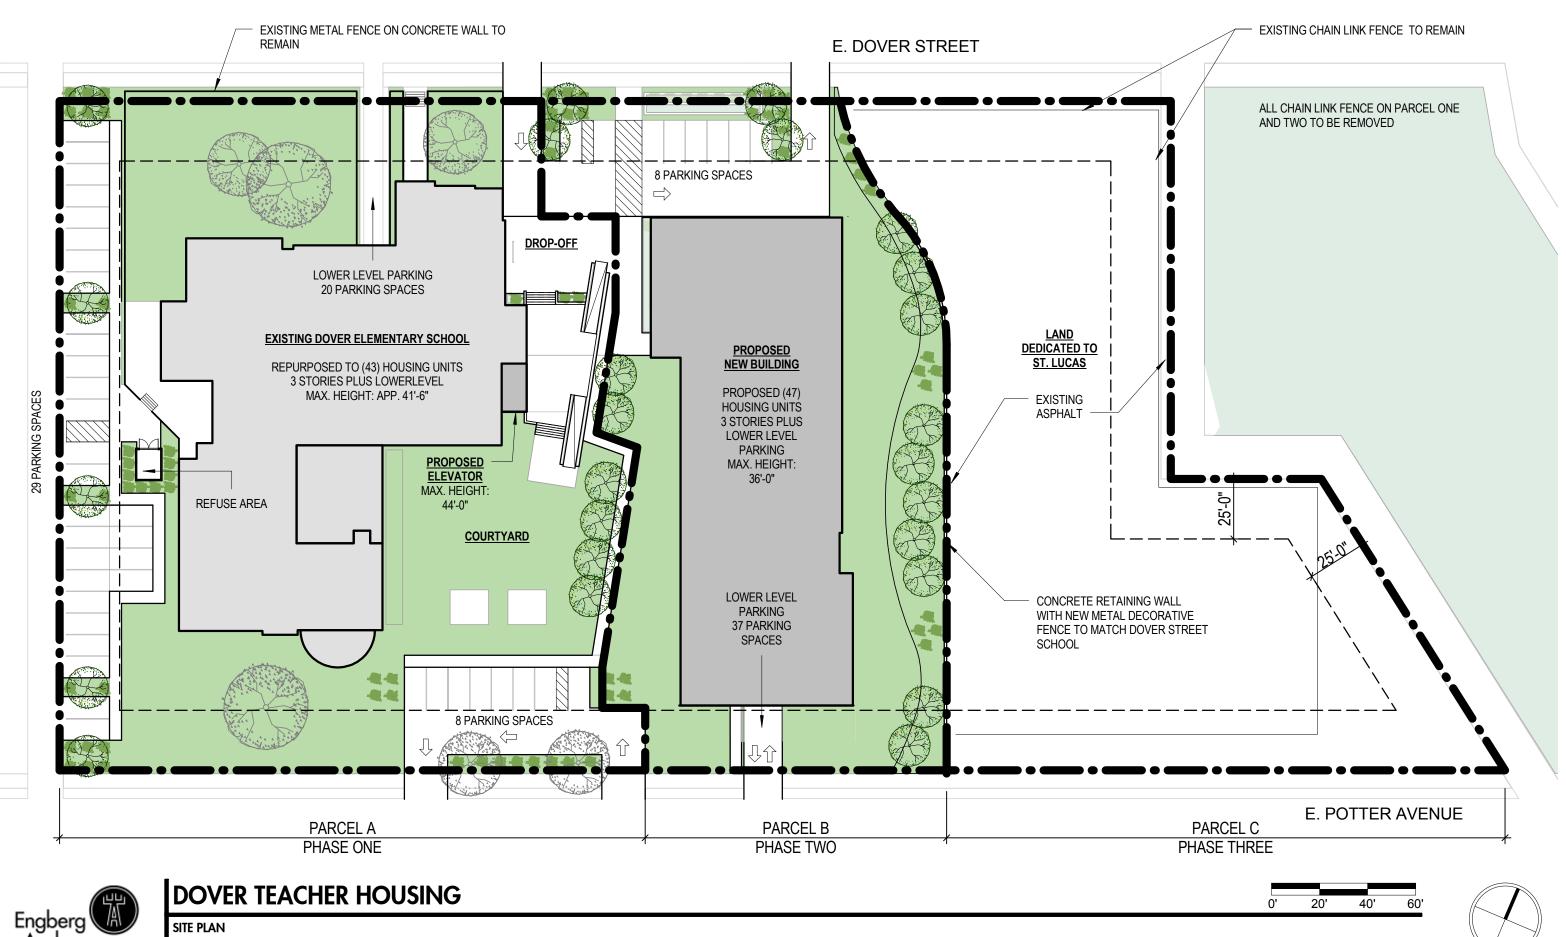

True North

MILWAUKEE + MADISON + TUCSON

Scale: 1" = 40'-0" April 11, 2014

Engberg Anderson Project No. 142325

True North

DIGGERS HOTLINE

TO OBTAIN L PARTICIPANTS FACILITIES

CALL DIGGERS HUILINE BII or 1-800-242-8511 MILW. AREA 259-1181 WIS STATUTE 182.0175(1974) REQUIRES MIN. 3 WORK DAYS NUTICE BEFURE YOU EXCAVATE