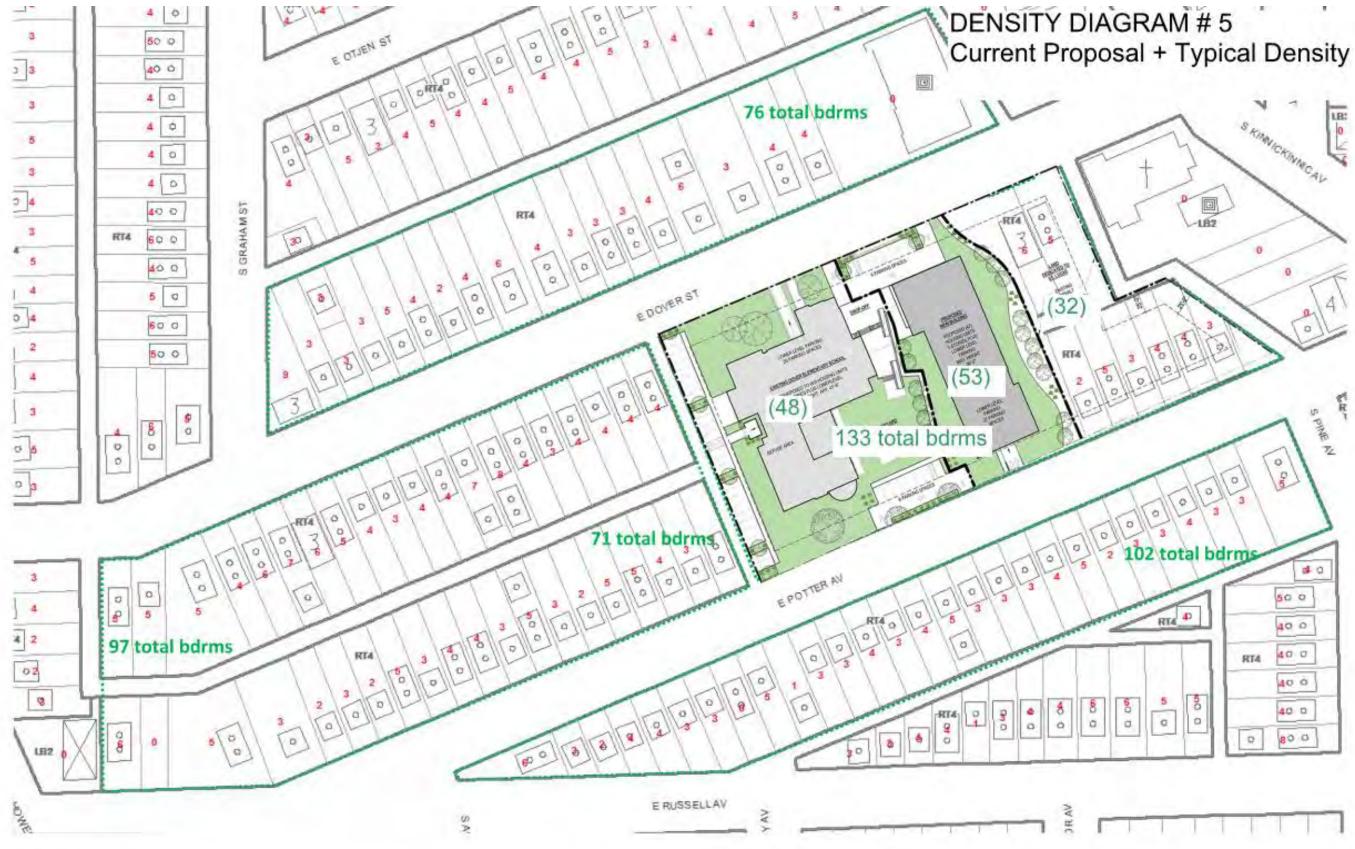

E. DOVER STREET LOOKING WEST AT EXISTING DOVER STREET SCHOOL.



# DOVER TEACHER HOUSING





E. DOVER STREET AT DOVER STREET SCHOOL ENTRANCE.



# DOVER TEACHER HOUSING





E. DOVER STREET LOOKING WEST AT ST. LUCAS LUTHERAN CHURCH



# DOVER TEACHER HOUSING







MILWAUKEE + MADISON + TUCSON

# DOVER TEACHER HOUSING

April 11, 2014 Engberg Anderson Project No. 142325

**AERIAL RENDERING** 

Scale:





MILWAUKEE + MADISON + TUCSON

## DOVER TEACHER HOUSING

April 11, 2014 Engberg Anderson Project No. 142325

AERIAL RENDERING

Scale:



MILWAUKEE + MADISON + TUCSON



# **DOVER TEACHER HOUSING**





MILWAUKEE + MADISON + TUCSON

## DOVER TEACHER HOUSING



MILWAUKEE + MADISON + TUCSON



## **DOVER TEACHER HOUSING**





MILWAUKEE + MADISON + TUCSON

## **DOVER TEACHER HOUSING**



MILWAUKEE + MADISON + TUCSON



## **DOVER TEACHER HOUSING**