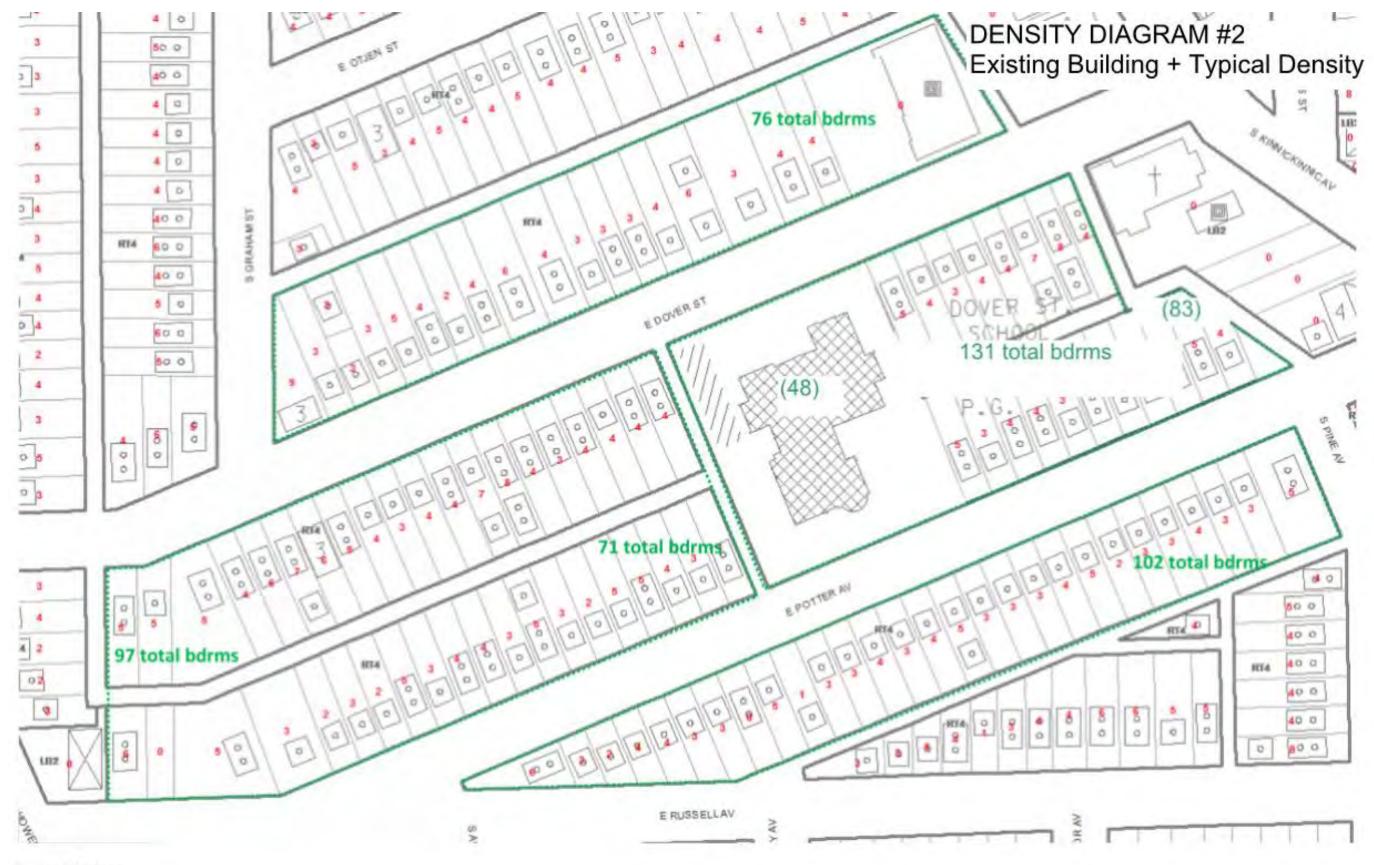

erson





## **DOVER TEACHER HOUSING**

SIGNAGE PLAN Scale: 1" = 40'-0" April 11, 2014 MILWAUKEE + MADISON + TUCSON Engberg Anderson Project No. 142325





60

0'

20'

40'

True North







E. DOVER STREET LOOKING WEST AT EXISTING DOVER STREET SCHOOL.



# DOVER TEACHER HOUSING





E. DOVER STREET AT DOVER STREET SCHOOL ENTRANCE.



# DOVER TEACHER HOUSING





E. DOVER STREET LOOKING WEST AT ST. LUCAS LUTHERAN CHURCH



# DOVER TEACHER HOUSING







MILWAUKEE + MADISON + TUCSON

# DOVER TEACHER HOUSING

April 11, 2014 Engberg Anderson Project No. 142325

**AERIAL RENDERING** 

Scale:





MILWAUKEE + MADISON + TUCSON

## DOVER TEACHER HOUSING

April 11, 2014 Engberg Anderson Project No. 142325

AERIAL RENDERING

Scale:



MILWAUKEE + MADISON + TUCSON



# **DOVER TEACHER HOUSING**





MILWAUKEE + MADISON + TUCSON

## DOVER TEACHER HOUSING



MILWAUKEE + MADISON + TUCSON



## **DOVER TEACHER HOUSING**





MILWAUKEE + MADISON + TUCSON

## **DOVER TEACHER HOUSING**



MILWAUKEE + MADISON + TUCSON



## **DOVER TEACHER HOUSING**