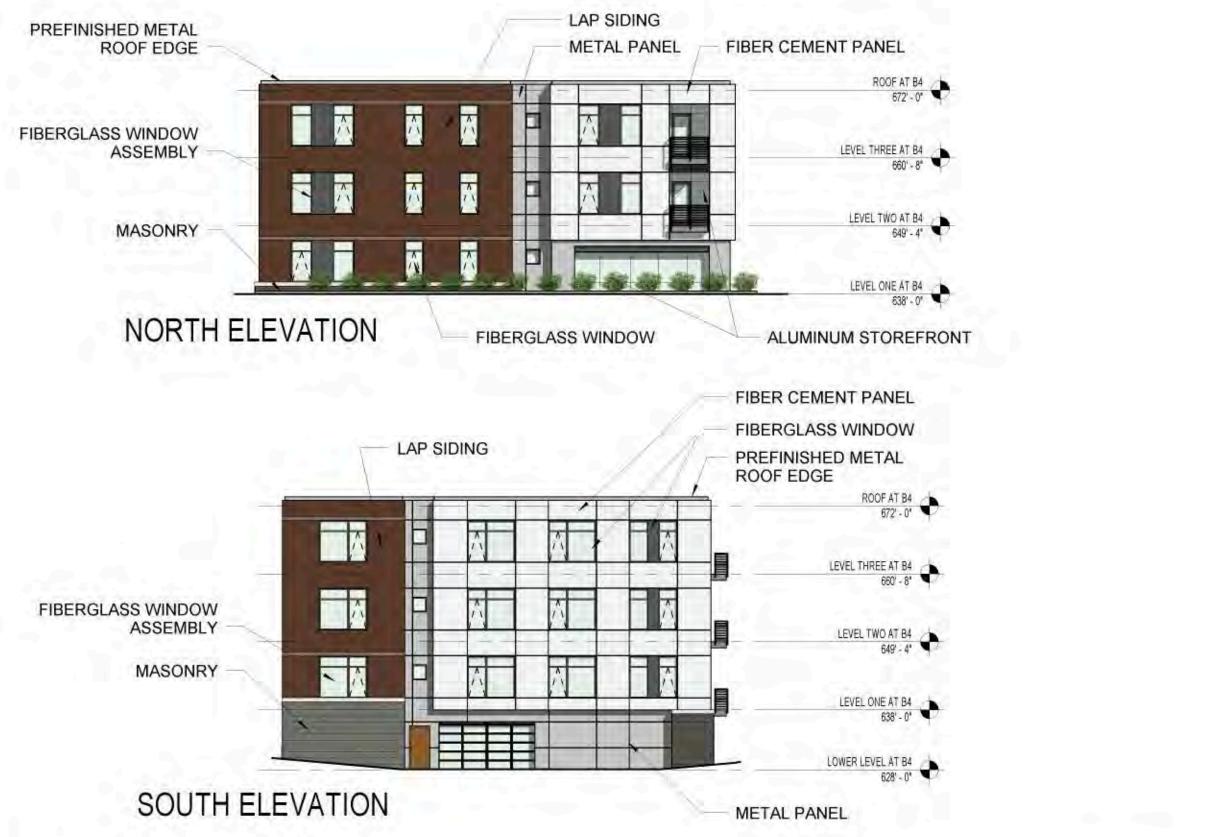

|         |            |              | UAIE   |

HELLER & ASSOCIATES, LLC ME SAS NIGS, INCLUDING ALL DESIGNS, DIFICATIONS AND INFORMATION, PROPERTY AND COPYRIGHT OF ICIATES, LLC AND ARE FOR USE IFIC PROJECT AND SHALL NOT IFIC PROJECT AND SHALL NOT NY DTHER WORK WITHOUT THE AND WRITTEN PERMISSION. LANDSCAPE ARCHITECTURE One Redwood Court Racine, Wisconsin 53402 ph 262.639.9733 fx 262.639.9737 david@wdavidheller.com

DOVER TEACHING HOUSE JOB NO. DATE FILE Signature OWNER APPROVAL Details, Notes & Schedules Landscape SHEET TITLE 619 E. DOVER STREET MILWAUKEE, WI 53207 NUMBER 14-013 04.11.14 Date CLIENT: PINNACLE ENGINEERING GROUP 15850 BLUEMOUND RD. STE 210 BROOKFIELD, WISCONSIN

Ň



Engberg Anderson Project No. 142325

April 11, 2014

MILWAUKEE . MADISON . TUCSON

FIBER CEMENT PANEL









Engberg Anderson





## **DOVER TEACHER HOUSING**

SIGNAGE PLAN Scale: 1" = 40'-0" April 11, 2014 MILWAUKEE + MADISON + TUCSON Engberg Anderson Project No. 142325





60

0'

20'

40'

True North







E. DOVER STREET LOOKING WEST AT EXISTING DOVER STREET SCHOOL.



# DOVER TEACHER HOUSING





E. DOVER STREET AT DOVER STREET SCHOOL ENTRANCE.



# DOVER TEACHER HOUSING





E. DOVER STREET LOOKING WEST AT ST. LUCAS LUTHERAN CHURCH



# DOVER TEACHER HOUSING







MILWAUKEE + MADISON + TUCSON

# DOVER TEACHER HOUSING

April 11, 2014 Engberg Anderson Project No. 142325

**AERIAL RENDERING** 

Scale:





MILWAUKEE + MADISON + TUCSON

## DOVER TEACHER HOUSING

April 11, 2014 Engberg Anderson Project No. 142325

AERIAL RENDERING

Scale:



MILWAUKEE + MADISON + TUCSON



# **DOVER