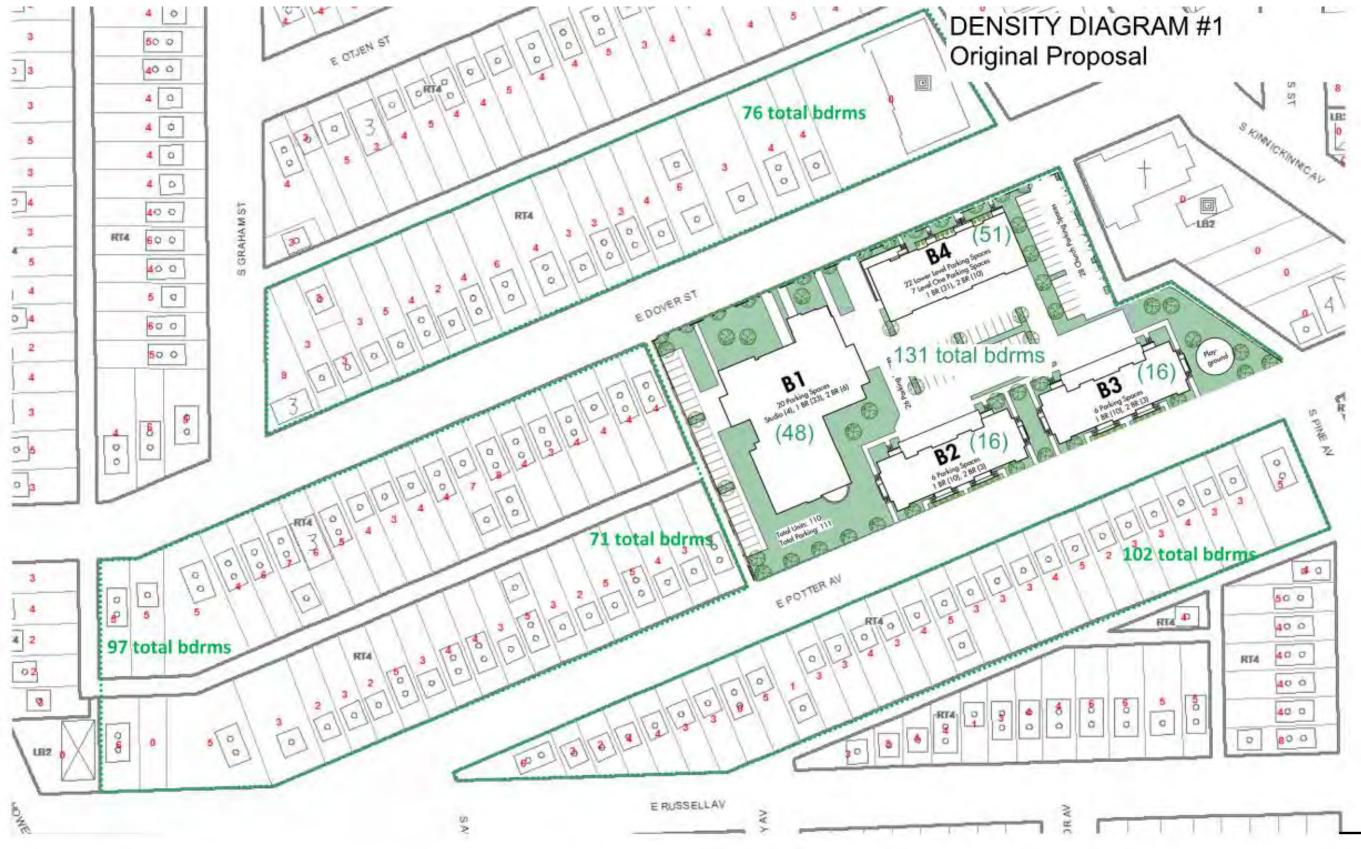

KEE . MADISON . TUCSON

FIBER CEMENT PANEL









Engberg Anderson





## **DOVER TEACHER HOUSING**

SIGNAGE PLAN Scale: 1" = 40'-0" April 11, 2014 MILWAUKEE + MADISON + TUCSON Engberg Anderson Project No. 142325





60

0'

20'

40'

True North







E. DOVER STREET LOOKING WEST AT EXISTING DOVER STREET SCHOOL.



# DOVER TEACHER HOUSING





E. DOVER STREET AT DOVER STREET SCHOOL ENTRANCE.



# DOVER TEACHER HOUSING





E. DOVER STREET LOOKING WEST AT ST. LUCAS LUTHERAN CHURCH



# DOVER TEACHER HOUSING







MILWAUKEE + MADISON + TUCSON

# DOVER TEACHER HOUSING

April 11, 2014 Engberg Anderson Project No. 142325

**AERIAL RENDERING** 

Scale:





MILWAUKEE + MADISON + TUCSON

## DOVER TEACHER HOUSING

April 11, 2014 Engberg Anderson Project No. 142325

AERIAL RENDERING

Scale:



MILWAUKEE + MADISON + TUCSON



# **DOVER TEACHER HOUSING**





MILWAUKEE + MADISON + TUCSON

## DOVER TEACHER HOUSING



MILWAUKEE + MADISON + TUCSON



## **DOVER TEACHER HOUSING**





MILWAUKEE + MADISON + TUCSON

## **DOVER TEACHER HOUSING**



MILWAUKEE + MADISON + TUCSON



## **DOVER TEACHER HOUSING**