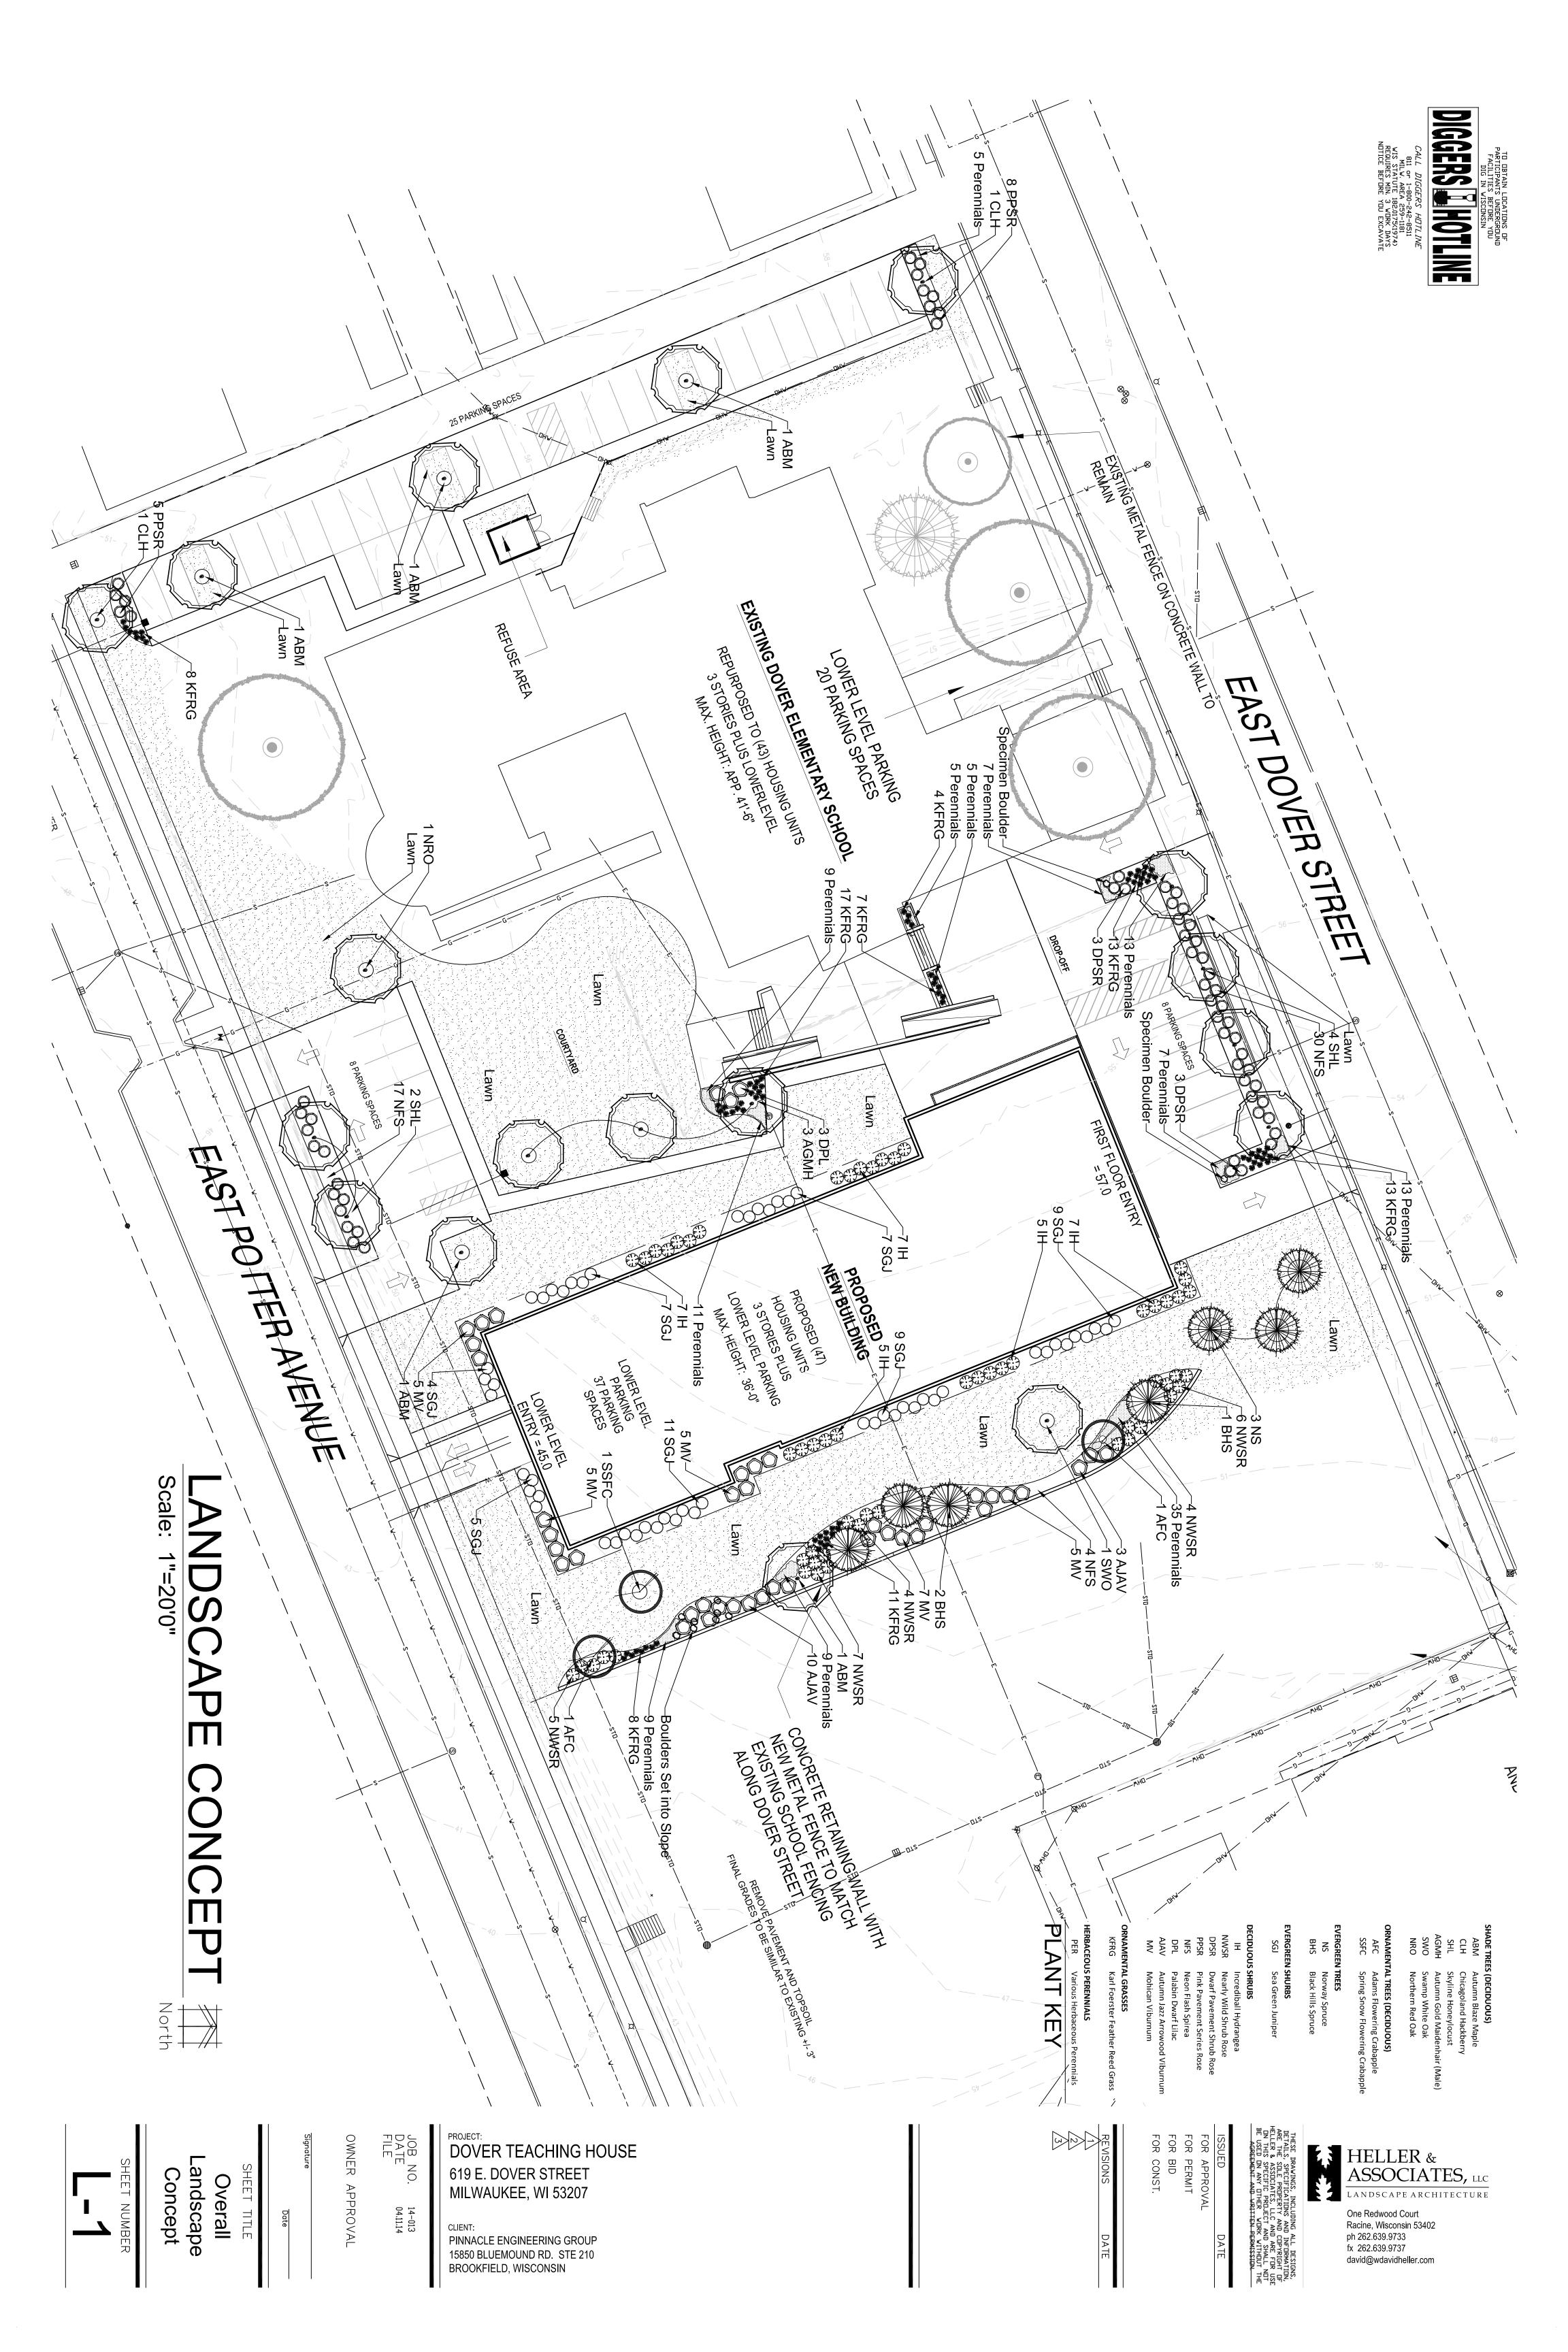

True North

MILWAUKEE + MADISON + TUCSON

Scale: 1" = 40'-0" April 11, 2014

Engberg Anderson Project No. 142325

True North

DIGGERS HOTLINE

TO OBTAIN L PARTICIPANTS FACILITIES

CALL DIGGERS HUILINE BII or 1-800-242-8511 MILW. AREA 259-1181 WIS STATUTE 182.0175(1974) REQUIRES MIN. 3 WORK DAYS NUTICE BEFURE YOU EXCAVATE

70 47 86

5624.6 Matting for:

WN&TU F**GRASSES** 3125 ERBACEOUS PERENNIALS PER 128 V

ials

RNAMENTAL GRASSES KFRG 81

tiflora 'Karl Foerster

**RUBS** 31 26 6 13 51 51 3 13 13 Hydrangea arborescens 'Abetwo' Rosa 'Nearly Wild' Rosa rugosa 'Dwarf Pavement' Rosa rugosa 'Pink Pavement' Spirea xbumalda 'Neon Flash' Syringa meyeri 'Palabin' Viburnum dentatum 'Autumn Jazz' Viburnum lantana 'Mohican'

ECIDUOL IH NWSR DPSR PPSR NFS DPL AJAV MV

inensis 'Sea Green'

URBS 52

EVERGREEN TREES NS 3 BHS 3 Y**ergre** Sgj

a 'glauca'

Picea abies Picea densata

SHADE TREES (DECIDUOUS)ABM5Acer x freemanii 'Autumn BlazeCLH2Celtis occidentalis 'ChicagolanoSHL6Gleditsia triacanthos 'Skyline'AGMH3Ginkgo biloba 'Autumn Gold'SWO1Quercus bicolorNRO1Quercus bicolorNRO1Quercus rubraAFC2Malus florida 'Adams'SSFC1Malus florida 'Spring Snow'

Acer xfreemanii 'Autumn Blaze' Celtis occidentalis 'Chicagoland' Gleditsia triacanthos 'Skyline' Ginkgo biloba 'Autumn Gold' Quercus bicolor Quercus rubra

oposed Lanc cape Materials

LANDSCAPE CONCEPT Scale: None

EVERGREEN TREE PLANTING

PLANT PLANT MATERIAL PROPOSED KEY QUANTITY BOTANICAL NAME

6 DETAIL

DECIDUOUS SHRUB PLANTING L WITH SPECIFIED PLAN R POCKETS BY TAMPING IN 4" LIFTS. AMEDIATELY AFTER PL/ UGH AND DEEP, SLOW

# MATERIAL SCHEDULE

| Erosion Matting for sloped seeded areas                                                        | see plan for area delineation                                                                                                                                                                                                                                                                                 |                                                                                                                                              | SF                                       | American Excelsior Company Curlex Net Free (or approved equal)                                                                                                                                                                                                                                                                                                                                                                                                |
|------------------------------------------------------------------------------------------------|---------------------------------------------------------------------------------------------------------------------------------------------------------------------------------------------------------------------------------------------------------------------------------------------------------------|----------------------------------------------------------------------------------------------------------------------------------------------|------------------------------------------|---------------------------------------------------------------------------------------------------------------------------------------------------------------------------------------------------------------------------------------------------------------------------------------------------------------------------------------------------------------------------------------------------------------------------------------------------------------|
| Sodded Areas (identified on plan)                                                              | see plan for area delineation                                                                                                                                                                                                                                                                                 |                                                                                                                                              | SY                                       | Fresh cut, weed free; Bluegrass Blend Sod; Water immediately after installa                                                                                                                                                                                                                                                                                                                                                                                   |
| Specimen Granite Boulders                                                                      | see plan for location                                                                                                                                                                                                                                                                                         | 18-24"                                                                                                                                       | EA                                       |                                                                                                                                                                                                                                                                                                                                                                                                                                                               |
| Specimen Granite Boulders                                                                      | see plan for location                                                                                                                                                                                                                                                                                         | 24-30"                                                                                                                                       | EA                                       |                                                                                                                                                                                                                                                                                                                                                                                                                                                               |
| Shredded Hardwood Mulch (3" depth)                                                             | 7,600 SF                                                                                                                                                                                                                                                                                                      |                                                                                                                                              | Q                                        |                                                                                                                                                                                                                                                                                                                                                                                                                                                               |
| Soil Amendments (2" depth)                                                                     | 7,600 SF                                                                                                                                                                                                                                                                                                      |                                                                                                                                              | Q                                        |                                                                                                                                                                                                                                                                                                                                                                                                                                                               |
| Pulverized Topsoil (Lawn Area)                                                                 | 28, 125 SF                                                                                                                                                                                                                                                                                                    |                                                                                                                                              | Q                                        |                                                                                                                                                                                                                                                                                                                                                                                                                                                               |
| Pulverized Topsoil (2" over bed areas)                                                         | 7, 600 SF                                                                                                                                                                                                                                                                                                     |                                                                                                                                              | Сү                                       |                                                                                                                                                                                                                                                                                                                                                                                                                                                               |
| 2" PVC Sleeve                                                                                  | irrigation / lighting access                                                                                                                                                                                                                                                                                  |                                                                                                                                              | ۳                                        | Schedule 40 PVC                                                                                                                                                                                                                                                                                                                                                                                                                                               |
| Downspout Extentions                                                                           | determine at time of installation                                                                                                                                                                                                                                                                             |                                                                                                                                              | F                                        |                                                                                                                                                                                                                                                                                                                                                                                                                                                               |
| Downspout Adapters                                                                             | determine at time of installation                                                                                                                                                                                                                                                                             |                                                                                                                                              | EA                                       |                                                                                                                                                                                                                                                                                                                                                                                                                                                               |
| *Landscape counts & quantities are provider installation as outlined on this Landscape         | *Landscape counts & quantities are provided as a service to the Landscape Contractor; Landscape Contractor is responsible for<br>installation as outlined on this Landscape Master Plan. In the event that a discrepancy occurs between this schedule and the<br>and notations depicted therein- shall govern | ractor; Landscape Contractor is responsible fi<br>crepancy occurs between this schedule and t<br>and notations depicted therein-shall govern | responsible<br>hedule and<br>shall gover | andscape counts & quantities are provided as a service to the Landscape Contractor; Landscape Contractor is responsible for verifying these counts and quantities in order to provide a complete landscape installation as outlined on this Landscape Master Plan. In the event that a discrepancy occurs between this schedule and the Landscape Master Plan, the Landscape Master Plan- including the graphics and notations depicted therein- shall govern |
| Seed Compositions:                                                                             |                                                                                                                                                                                                                                                                                                               | מבחורנבת נוובן בוויר                                                                                                                         | Shall Sove                               | =                                                                                                                                                                                                                                                                                                                                                                                                                                                             |
| <u>Cedar Creek Premium Blue Tag (Ph: 888-313-6807):</u><br>10% Mid Atlantic Kentucky Bluegrass | 10% Atlantis Kentucky Bluegrass                                                                                                                                                                                                                                                                               |                                                                                                                                              | Seed at rate                             | ate of 3# per 1000 SF                                                                                                                                                                                                                                                                                                                                                                                                                                         |
| 20% Merit Kentucky Bluegrass                                                                   | 10% Dragon Kentucky Bluegrass                                                                                                                                                                                                                                                                                 |                                                                                                                                              |                                          |                                                                                                                                                                                                                                                                                                                                                                                                                                                               |
| 20% Boreal Red Fescue                                                                          | 10% Palmer III Fine Perennial Ryegrass                                                                                                                                                                                                                                                                        |                                                                                                                                              |                                          |                                                                                                                                                                                                                                                                                                                                                                                                                                                               |
| 20% Pennant Fine Perennial Ryegrass                                                            |                                                                                                                                                                                                                                                                                                               |                                                                                                                                              |                                          |                                                                                                                                                                                                                                                                                                                                                                                                                                                               |
|                                                                                                |                                                                                                                                                                                                                                                                                                               |                                                                                                                                              |                                          |                                                                                                                                                                                                                                                                                                                                                                                                                                                               |