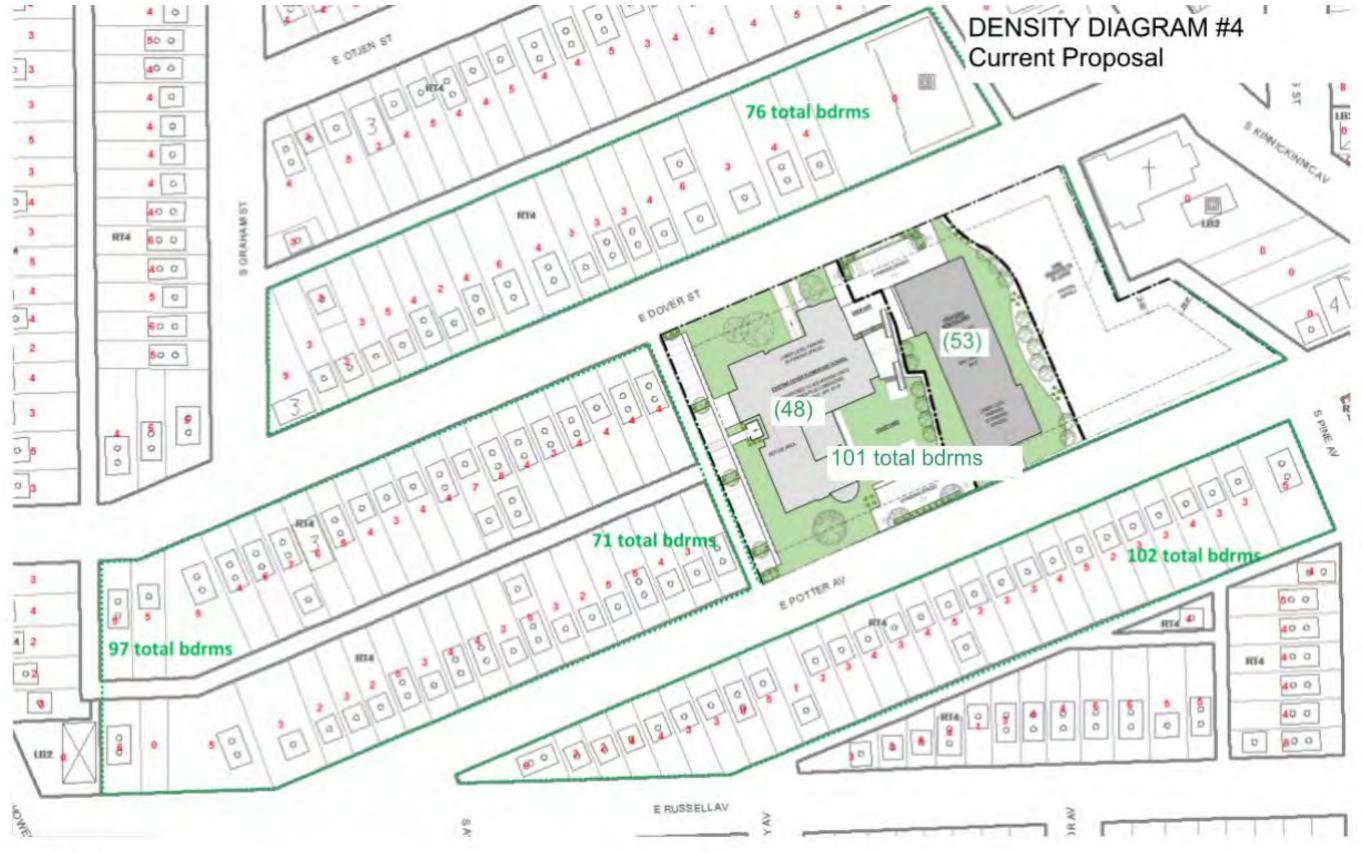

Anderson Project No. 142325





60

0'

20'

40'

True North







E. DOVER STREET LOOKING WEST AT EXISTING DOVER STREET SCHOOL.



# DOVER TEACHER HOUSING





E. DOVER STREET AT DOVER STREET SCHOOL ENTRANCE.



# DOVER TEACHER HOUSING





E. DOVER STREET LOOKING WEST AT ST. LUCAS LUTHERAN CHURCH



# DOVER TEACHER HOUSING







MILWAUKEE + MADISON + TUCSON

# DOVER TEACHER HOUSING

April 11, 2014 Engberg Anderson Project No. 142325

**AERIAL RENDERING** 

Scale:





MILWAUKEE + MADISON + TUCSON

## DOVER TEACHER HOUSING

April 11, 2014 Engberg Anderson Project No. 142325

AERIAL RENDERING

Scale:



MILWAUKEE + MADISON + TUCSON



# **DOVER TEACHER HOUSING**





MILWAUKEE + MADISON + TUCSON

## DOVER TEACHER HOUSING



MILWAUKEE + MADISON + TUCSON



## **DOVER TEACHER HOUSING**





MILWAUKEE + MADISON + TUCSON

## **DOVER TEACHER HOUSING**



MILWAUKEE + MADISON + TUCSON



## **DOVER TEACHER HOUSING**