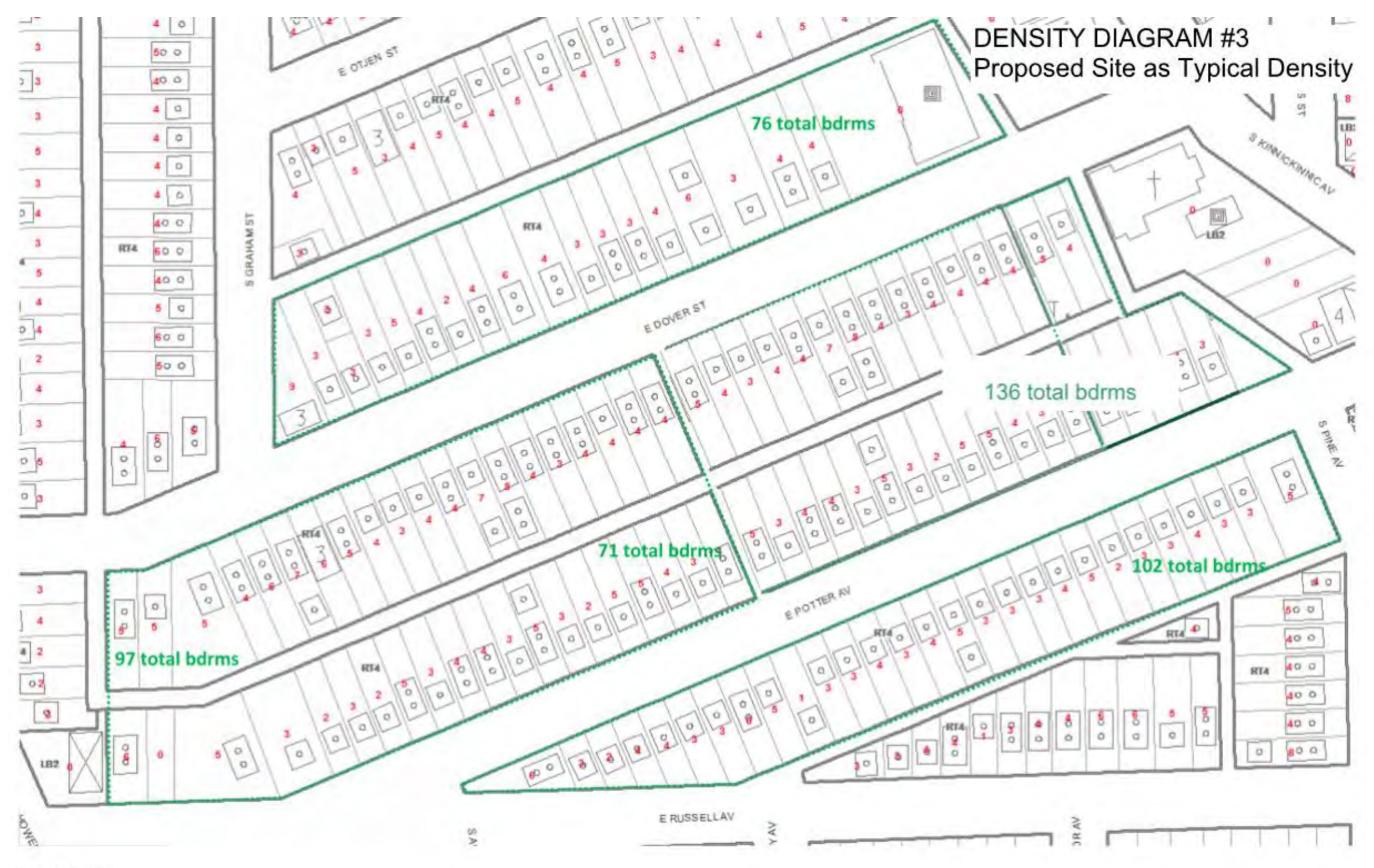

1" = 40'-0" April 11, 2014 MILWAUKEE + MADISON + TUCSON Engberg Anderson Project No. 142325





60

0'

20'

40'

True North







E. DOVER STREET LOOKING WEST AT EXISTING DOVER STREET SCHOOL.



# DOVER TEACHER HOUSING





E. DOVER STREET AT DOVER STREET SCHOOL ENTRANCE.



# DOVER TEACHER HOUSING





E. DOVER STREET LOOKING WEST AT ST. LUCAS LUTHERAN CHURCH



# DOVER TEACHER HOUSING







MILWAUKEE + MADISON + TUCSON

# DOVER TEACHER HOUSING

April 11, 2014 Engberg Anderson Project No. 142325

**AERIAL RENDERING** 

Scale:





MILWAUKEE + MADISON + TUCSON

## DOVER TEACHER HOUSING

April 11, 2014 Engberg Anderson Project No. 142325

AERIAL RENDERING

Scale:



MILWAUKEE + MADISON + TUCSON



# **DOVER TEACHER HOUSING**





MILWAUKEE + MADISON + TUCSON

## DOVER TEACHER HOUSING



MILWAUKEE + MADISON + TUCSON



## **DOVER TEACHER HOUSING**





MILWAUKEE + MADISON + TUCSON

## **DOVER TEACHER HOUSING**



MILWAUKEE + MADISON + TUCSON



## **DOVER TEACHER HOUSING**