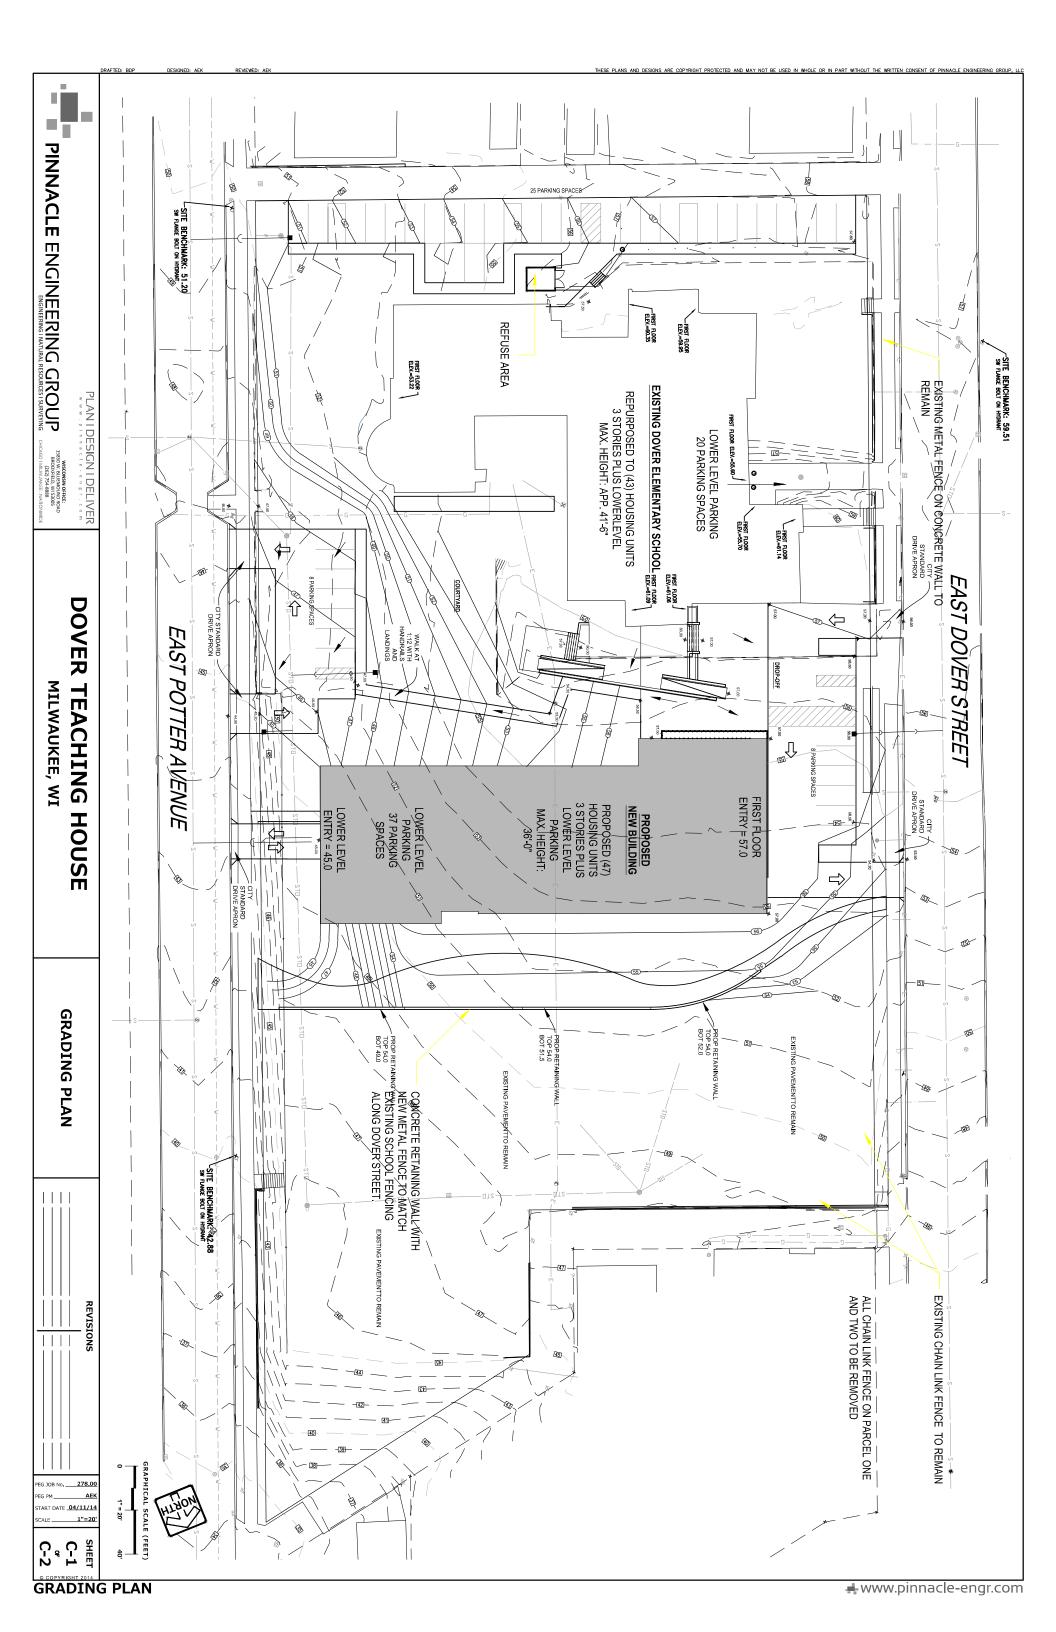

True North

MILWAUKEE + MADISON + TUCSON

Scale: 1" = 40'-0" April 11, 2014

Engberg Anderson Project No. 142325

True North

DIGGERS HOTLINE

TO OBTAIN L PARTICIPANTS FACILITIES

CALL DIGGERS HUILINE BII or 1-800-242-8511 MILW. AREA 259-1181 WIS STATUTE 182.0175(1974) REQUIRES MIN. 3 WORK DAYS NUTICE BEFURE YOU EXCAVATE