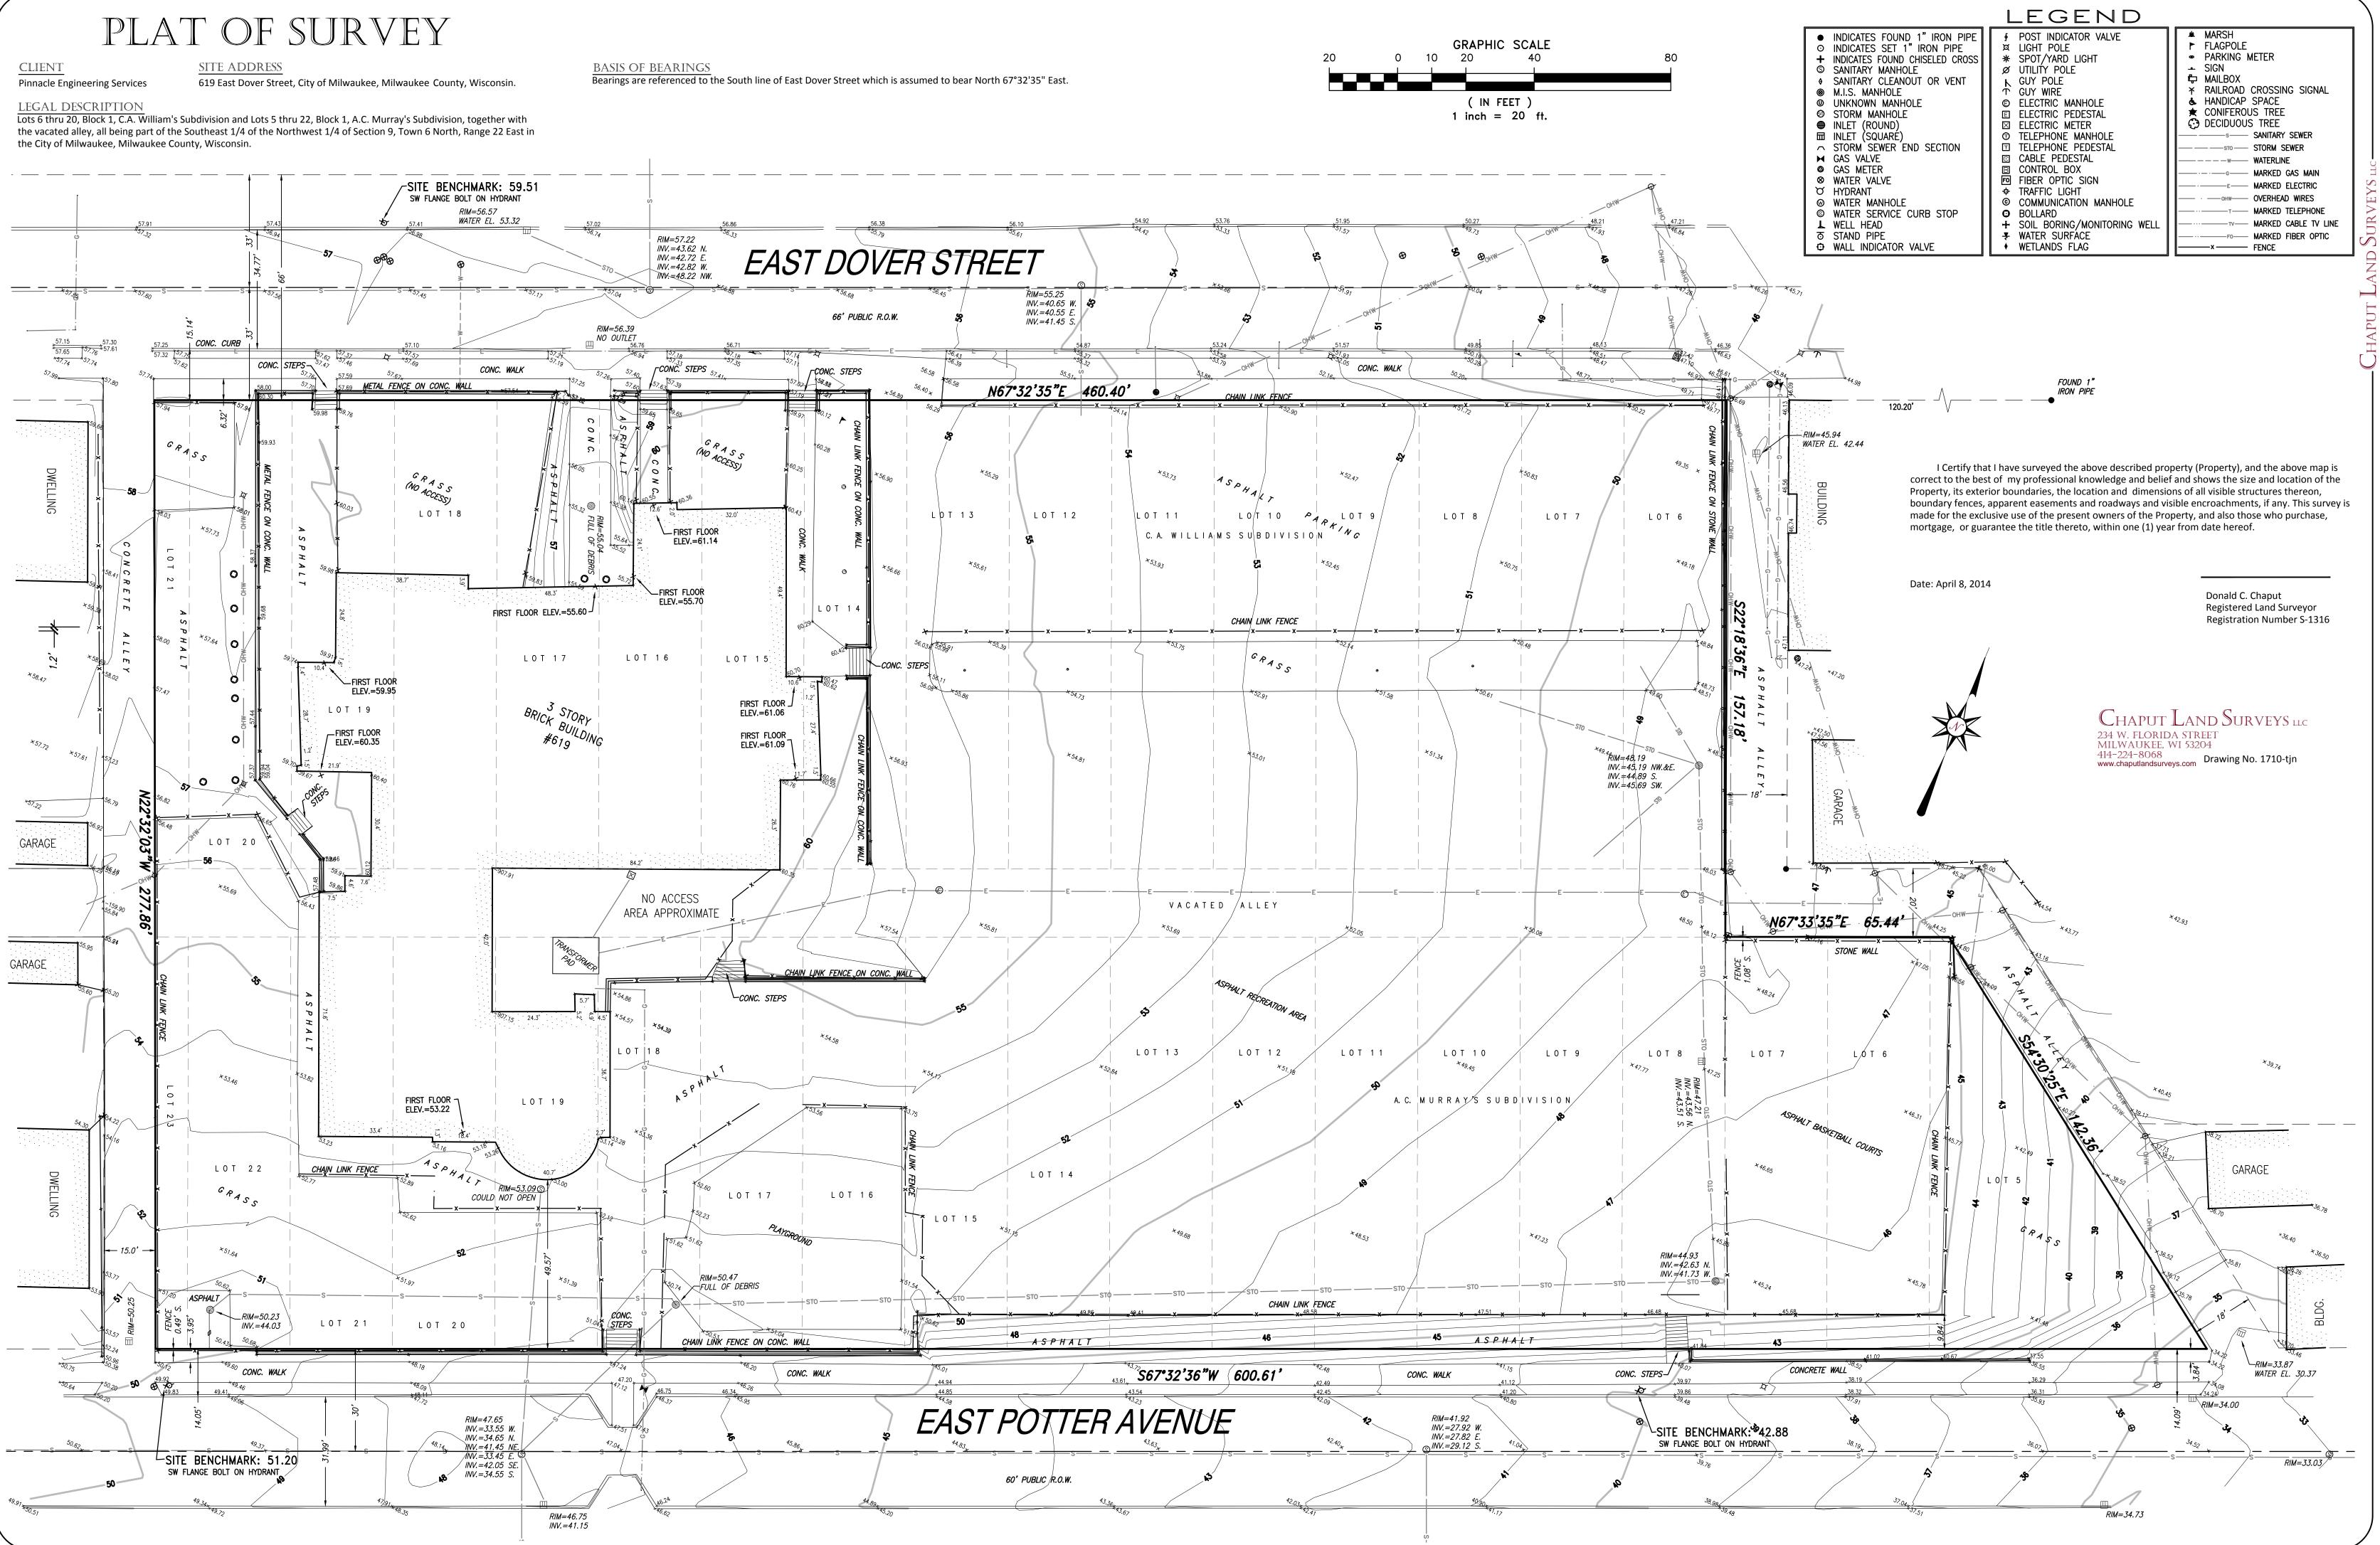

True North

MILWAUKEE + MADISON + TUCSON

Scale: 1" = 40'-0" April 11, 2014

Engberg Anderson Project No. 142325

True North

DIGGERS HOTLINE

TO OBTAIN L PARTICIPANTS FACILITIES

CALL DIGGERS HUILINE BII or 1-800-242-8511 MILW. AREA 259-1181 WIS STATUTE 182.0175(1974) REQUIRES MIN. 3 WORK DAYS NUTICE BEFURE YOU EXCAVATE