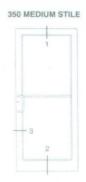

## 190/350/500 STANDARD ENTRANCES

FEBRUARY, 2011

DOOR TYPES/SECTION DIMENSIONS

EC 97911-27

SCALE 3" = 1' 0"

SINGLE ACTING

SINGLE ACTING

## Entrance doors to be installed