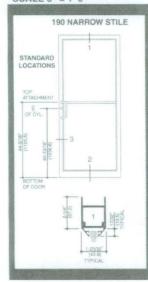

## 190/350/500 STANDARD ENTRANCES

FEBRUARY, 2011

DOOR TYPES/SECTION DIMENSIONS

EC 97911-27

SCALE 3" = 1' 0"

SINGLE ACTING

SINGLE ACTING

## Entrance doors to be installed