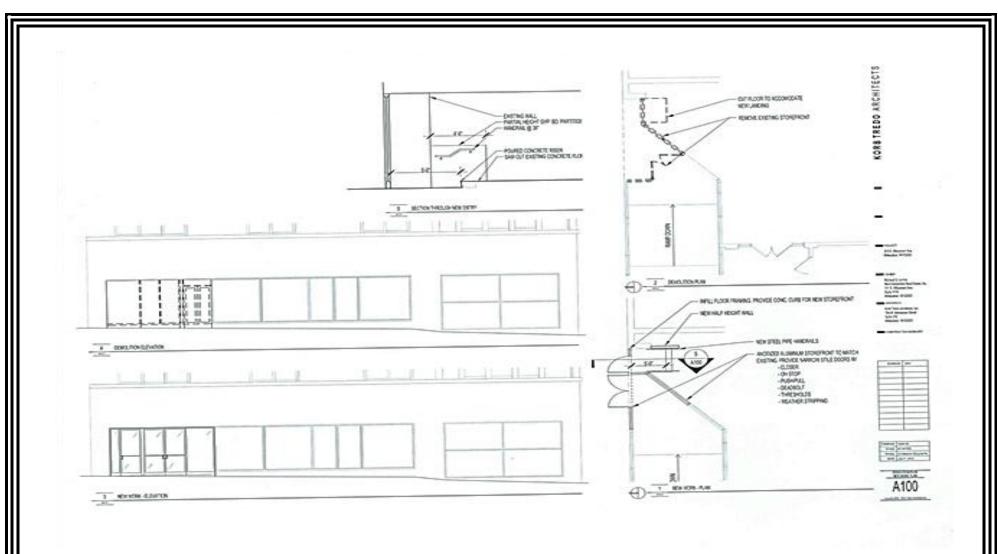

**Description of work** Install new storefront doors and glazing at entry on east end of Wisconsin Avenue storefront.

3/12/2014 PTS ID 93259 COA, storefront doors

In accordance with the provisions of Section 320-21 (11) and (12) of the Milwaukee Code of Ordinances, the Milwaukee Historic Preservation Commission has issued a certificate of appropriateness for the work listed above. The work was found to be consistent with preservation guidelines. The following conditions apply to this certificate of appropriateness:

All work will be done according to attached drawings.

All work must be done in a craftsman-like manner, and must be completed within one year of the date this certificate was issued. Staff must approve any changes or additions to this certificate before work begins. Work that is not completed in accordance with this certificate may be subject to correction orders or citations. If you require technical assistance, please contact Paul Jakubovich of the Historic Preservation staff as follows: Phone: (414) 286-3004 E-mail: pjakub@milwaukee.gov.

## PROPOSED AND EXISTING STOREFRONT DOORS AND GLAZING

ILLUSTRATION OF AREA TO BE FITTED WITH NEW ENTRY DOORS AND RELAT ED STOREFRONT GLAZING.