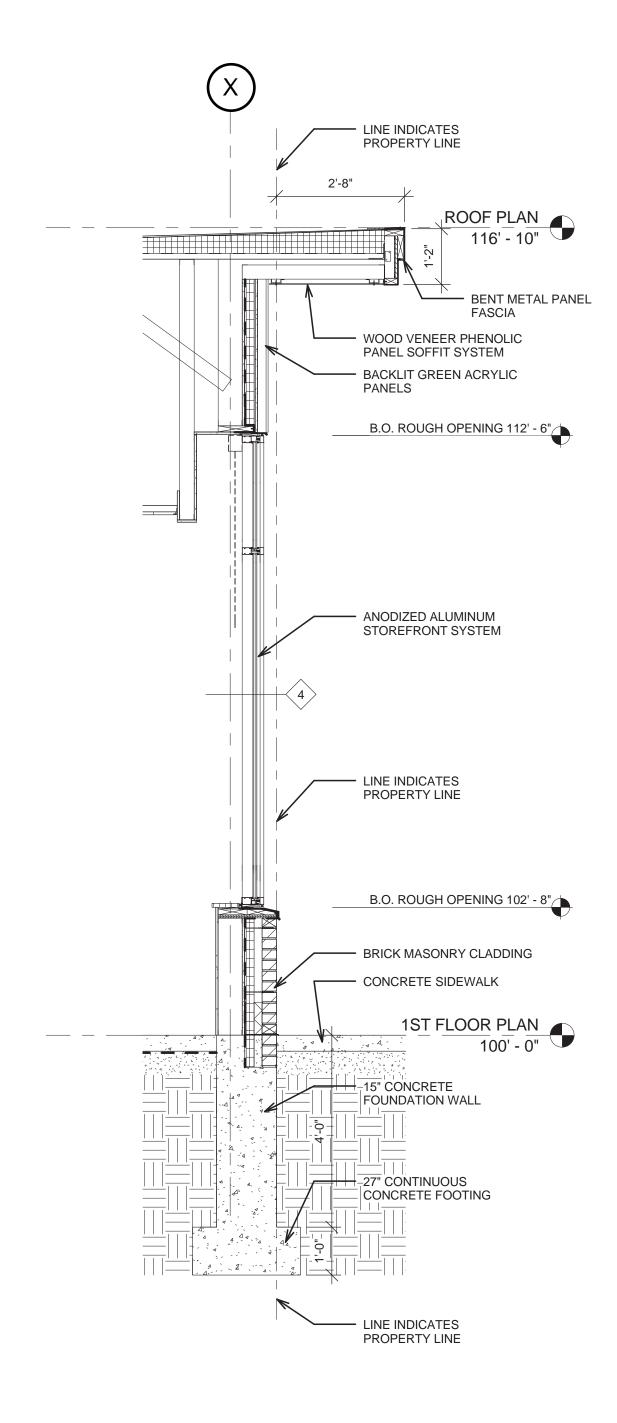

## 1301 N. DR. MARTIN LUTHER KING JR. DRIVE - ASSOCIATED BANK

DEPARTMENT OF PUBLIC WORKS SUBMISSION

DECEMBER 11, 2013

SOUTH ELEVATION: SCALE 3/32" = 1'-0"

NORTH ELEVATION: SCALE 3/32" = 1'-0"

EAST ELEVATION: SCALE 3/32" = 1'-0"

NORTH/SOUTH SECTION THROUGH TRELLIS

EAST/WEST SECTION THROUGH CANOPY