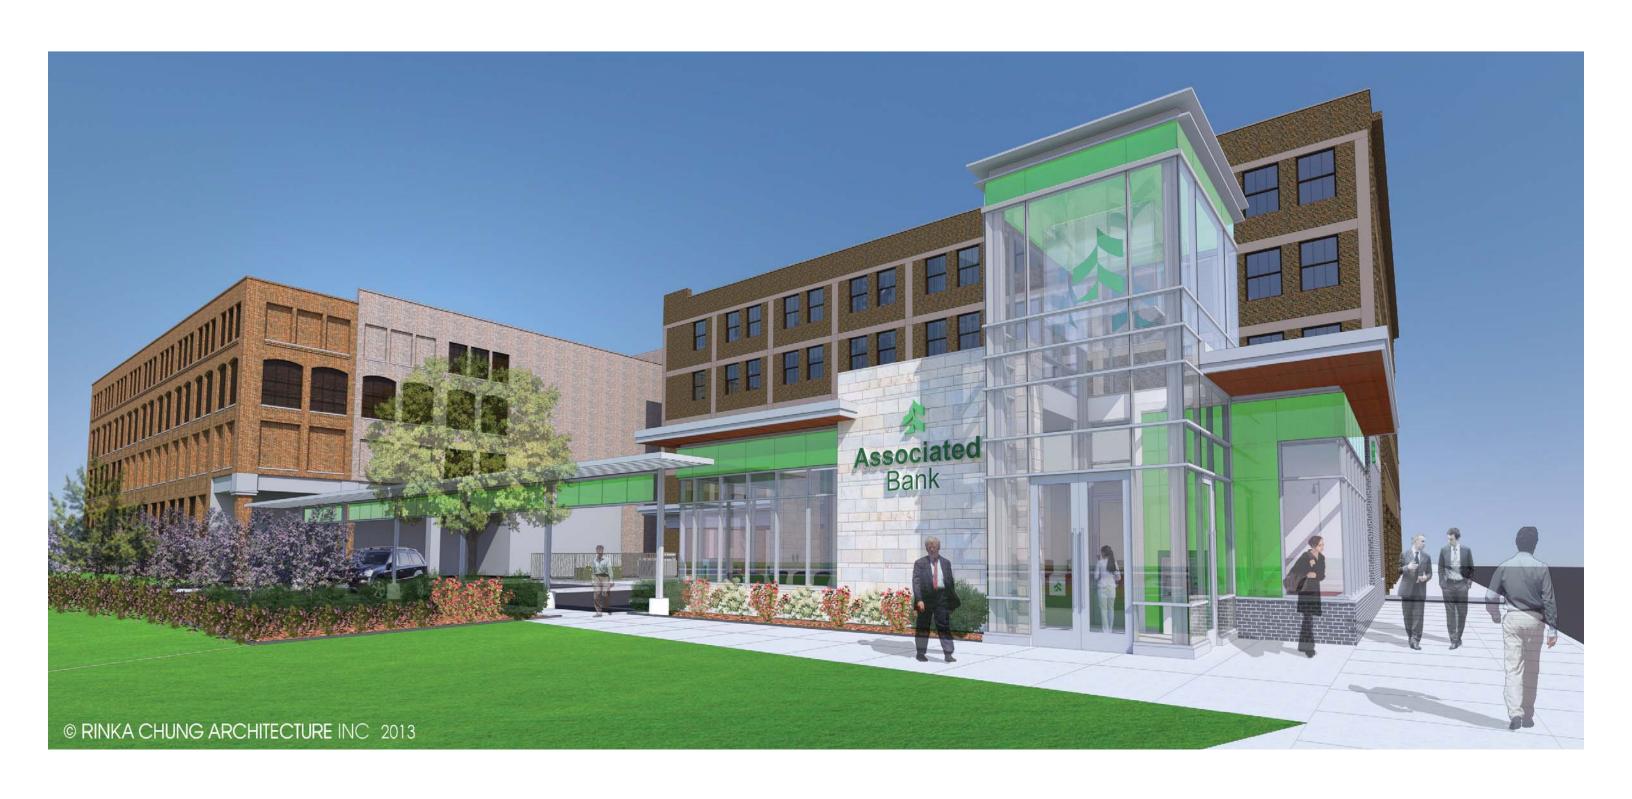

## 1301 N. DR. MARTIN LUTHER KING JR. DRIVE - ASSOCIATED BANK

DEPARTMENT OF PUBLIC WORKS SUBMISSION

DECEMBER 11, 2013

SOUTH ELEVATION: SCALE 3/32" = 1'-0"

NORTH ELEVATION: SCALE 3/32" = 1'-0"

EAST ELEVATION: SCALE 3/32" = 1'-0"