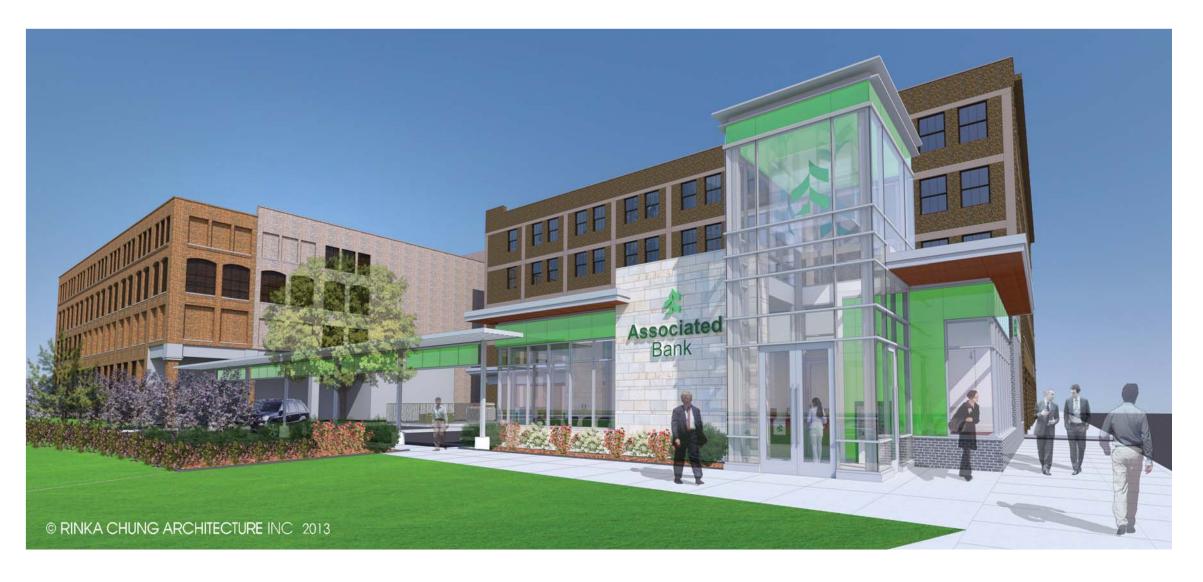

## 1301 N. DR. MARTIN LUTHER KING JR. DRIVE - ASSOCIATED BANK

DEPARTMENT OF PUBLIC WORKS SUBMISSION

DECEMBER 11, 2013

SOUTH ELEVATION: SCALE 3/32" = 1'-0"

NORTH ELEVATION: SCALE 3/32" = 1'-0"

EAST ELEVATION: SCALE 3/32" = 1'-0"