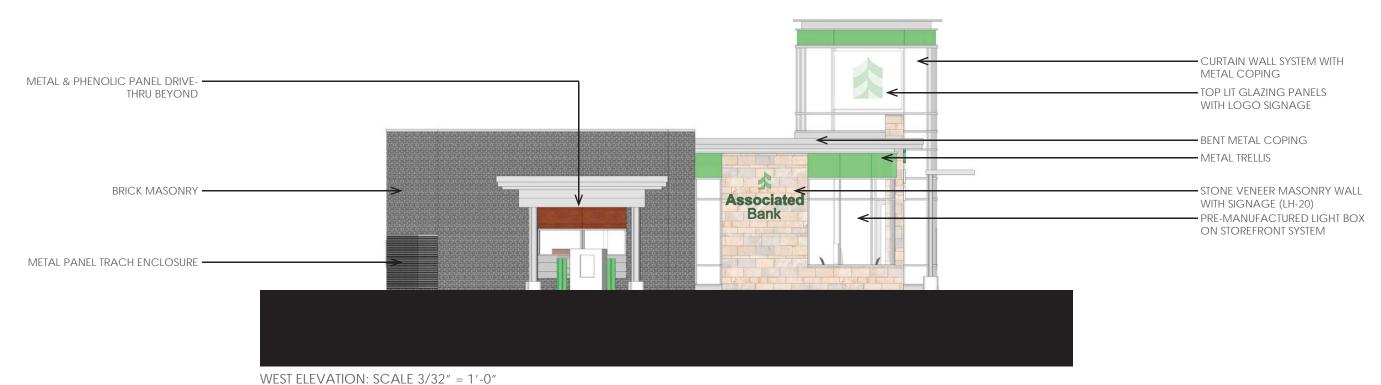

## 1301 N. DR. MARTIN LUTHER KING JR. DRIVE - ASSOCIATED BANK

DEPARTMENT OF PUBLIC WORKS SUBMISSION

DECEMBER 11, 2013

SOUTH ELEVATION: SCALE 3/32" = 1'-0"

NORTH ELEVATION: SCALE 3/32" = 1'-0"

EAST ELEVATION: SCALE 3/32" = 1'-0"