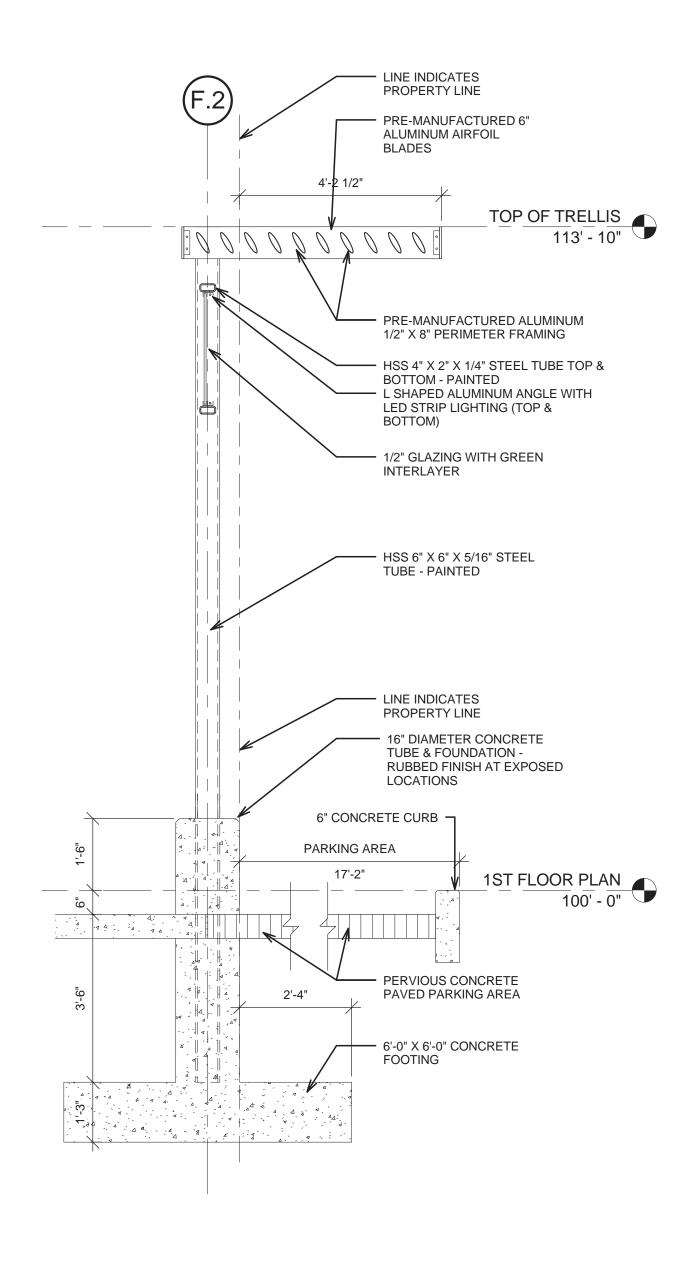

ee Street, Suite 250         |                              |      |       |
| City: Milwaukee                                     | State:_WI                    | Zip: | 53202 |
| Telephone: 414-431-8101 E-Mail: rplis               | ka@rinkachung.com            |      |       |

## IMPORTANT NOTICE FOR CUSTOMERS PAYING BY CHECK

When you provide a check as payment, you authorize us either to use information from your check to make a one-time electronic fund transfer from your account or to process the payment as a check transaction.

## 1301 N. DR. MARTIN LUTHER KING JR. DRIVE - ASSOCIATED BANK

DEPARTMENT OF PUBLIC WORKS SUBMISSION



DECEMBER 11, 2013











SOUTH ELEVATION: SCALE 3/32" = 1'-0"



NORTH ELEVATION: SCALE 3/32" = 1'-0"









EAST ELEVATION: SCALE 3/32" = 1'-0"





NORTH/SOUTH SECTION THROUGH TRELLIS





EAST/WEST SECTION THROUGH CANOPY