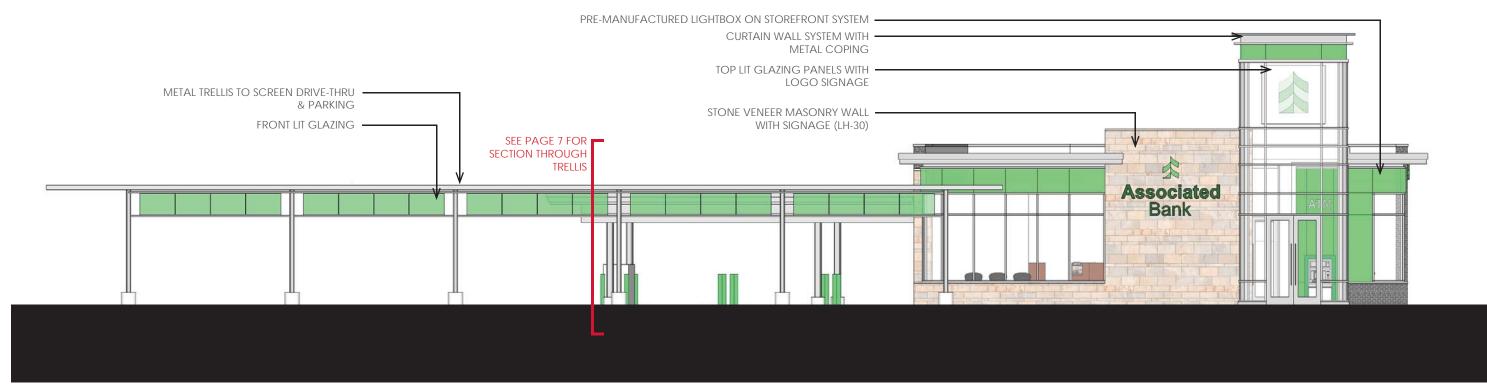

## 1301 N. DR. MARTIN LUTHER KING JR. DRIVE - ASSOCIATED BANK

DEPARTMENT OF PUBLIC WORKS SUBMISSION

DECEMBER 11, 2013

SOUTH ELEVATION: SCALE 3/32" = 1'-0"

NORTH ELEVATION: SCALE 3/32" = 1'-0"

EAST ELEVATION: SCALE 3/32" = 1'-0"