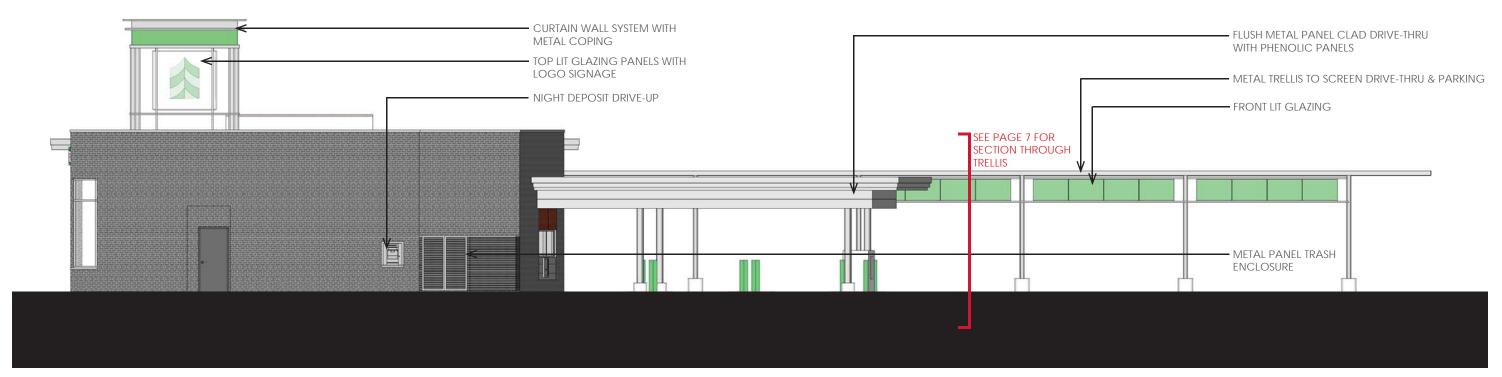

## 1301 N. DR. MARTIN LUTHER KING JR. DRIVE - ASSOCIATED BANK

DEPARTMENT OF PUBLIC WORKS SUBMISSION

DECEMBER 11, 2013

SOUTH ELEVATION: SCALE 3/32" = 1'-0"

NORTH ELEVATION: SCALE 3/32" = 1'-0"

EAST ELEVATION: SCALE 3/32" = 1'-0"