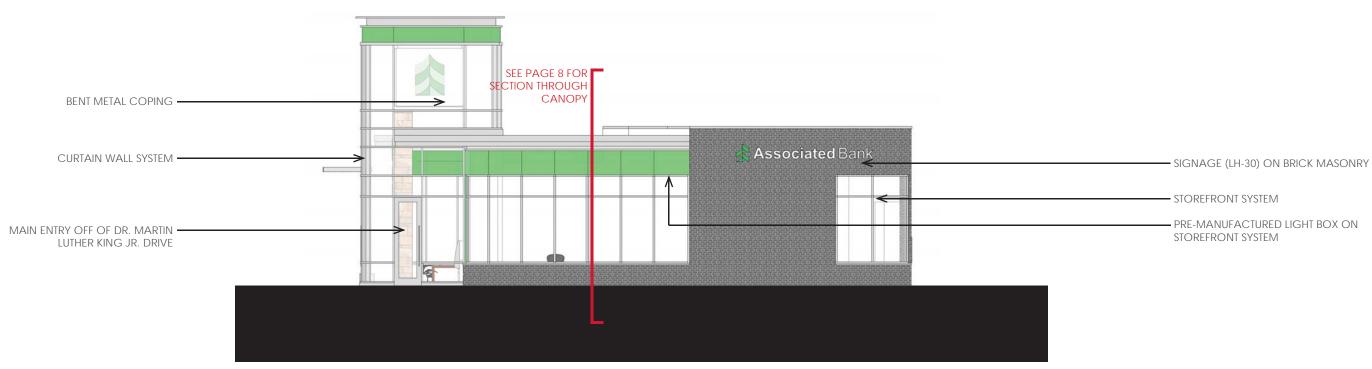

## 1301 N. DR. MARTIN LUTHER KING JR. DRIVE - ASSOCIATED BANK

DEPARTMENT OF PUBLIC WORKS SUBMISSION

DECEMBER 11, 2013

SOUTH ELEVATION: SCALE 3/32" = 1'-0"

NORTH ELEVATION: SCALE 3/32" = 1'-0"

EAST ELEVATION: SCALE 3/32" = 1'-0"