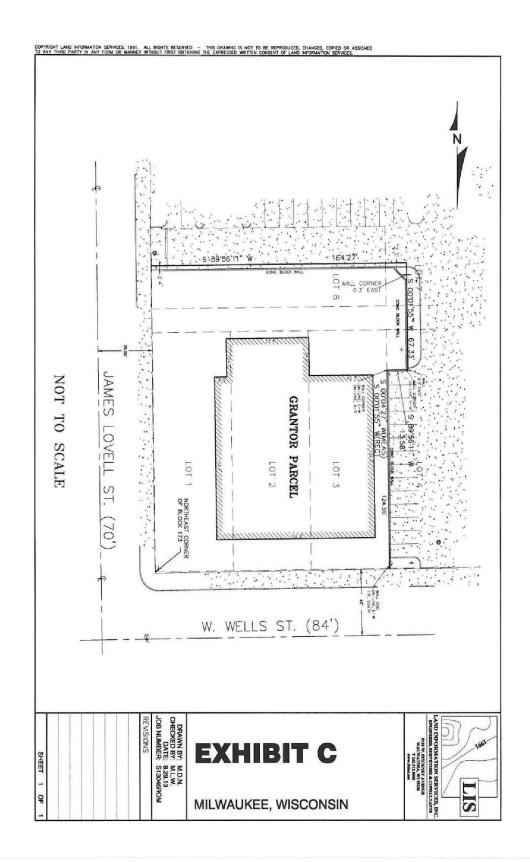

East 1/2 of the Northwest 1/4 of Section 29, Town 7 North, Range 22 East, in the City of Milwaukee, County of Milwaukee, State of Wisconsin.

TOGETHER with the South 1/2 of the vacated alley abutting on the North.

#### PARCEL L

Parcel 2 of Certified Survey Map No. 3430, recorded on September 19, 1978 on Reel 1146, Images 1527, 1528 and 1529 as Document No. 5252106, of the East 1/2 of Lot 14, all of Lots 15 and 16, Block 173, in Plat of the East 1/2 of the Northwest 1/4 of Section 29, Town 7 North, Range 22 East, in the City of Milwaukee, County of Milwaukee, State of Wisconsin.

TOGETHER with the South 1/2 of the vacated alley abutting on the North.

Tax Key No: 361-1729-110-8

Address: 700-740 W. Wisconsin Avenue

## **EXHIBIT C**

## **Survey Depicting Retaining Wall**

See Attached



## **EXHIBIT D**

## **Certificate of Insurance**

See Attached

ACORD'

**CERTIFICATE OF LIABILITY INSURANCE** 

LIBRHIL-01 **PBRADLEY** 

DATE (MM/DD/YYYY) 9/11/2013

THIS CERTIFICATE IS ISSUED AS A MATTER OF INFORMATION ONLY AND CONFERS NO RIGHTS UPON THE CERTIFICATE HOLDER. THIS CERTIFICATE DOES NOT AFFIRMATIVELY OR NEGATIVELY AMEND, EXTEND OR ALTER THE COVERAGE AFFORDED BY THE POLICIES BELOW. THIS CERTIFICATE OF INSURANCE DOES NOT CONSTITUTE A CONTRACT BETWEEN THE ISSUING INSURER(S), AUTHORIZED REPRESENTATIVE OR PRODUCER, AND THE CERTIFICATE HOLDER.

| ÇE                                                                                | e terms and conditions of the policy<br>rtificate holder in lieu of such endors