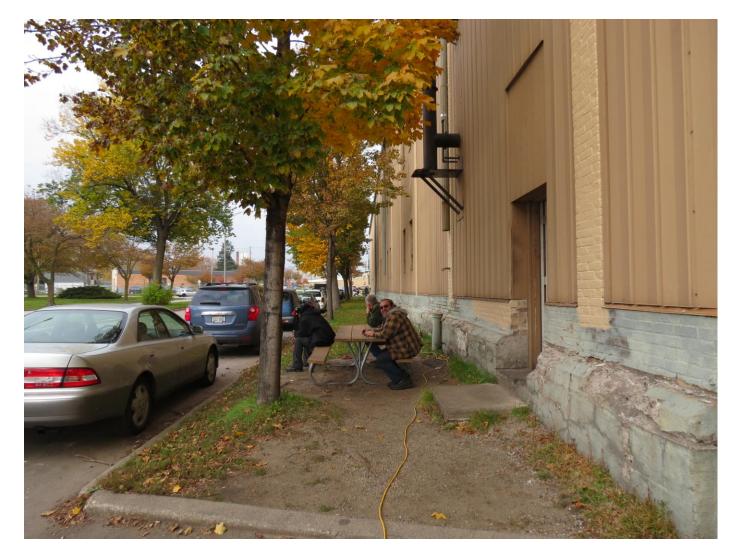

CCF 1107022100 South Bay Street11-5-2013Looking west at one of the picnic tables and the concrete platform in the easterly sidewalk<br/>area of South Bay Street. It should be noted that there is no paved sidewalk on this side of<br/>Bay Street.