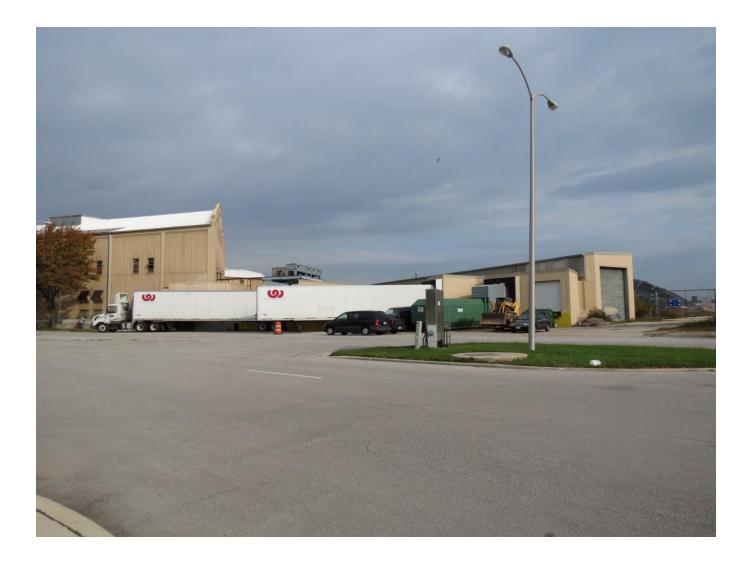

CCF 1107022100 South Bay Street11-5-2013Looking southeast along South Bay Street at the backup driveway serving five loading dock<br/>doors.doors.

CCF 1107022100 South Bay Street11-5-2013Looking northeast across South Bay Street at the backup driveway serving five loading dock<br/>doors.100 South Bay Street at the backup driveway serving five loading dock