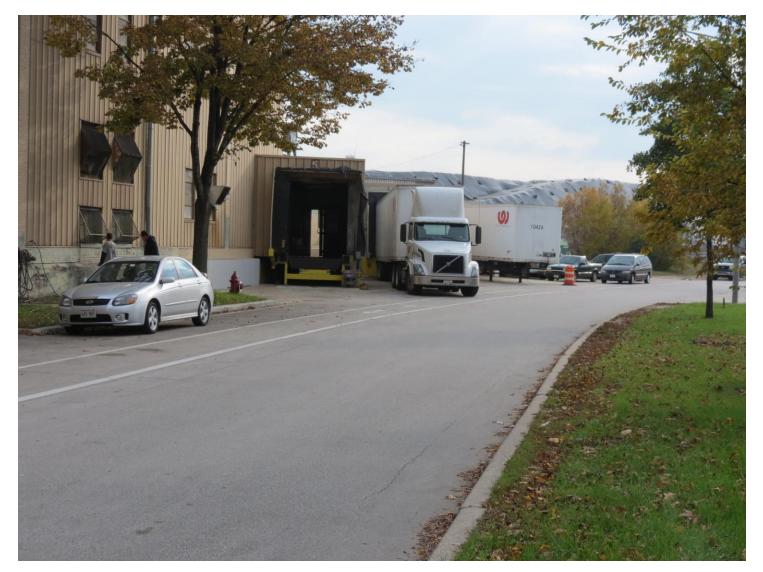

CCF 1107022100 South Bay Street11-5-2013Looking southeast along South Bay Street at the backup driveway serving five loading dock<br/>doors.doors.

CCF 1107022100 South Bay Street11-5-2013Looking northeast across South Bay Street at the backup driveway serving five loading dock<br/>doors.100 South Bay Street at the backup driveway serving five loading dock