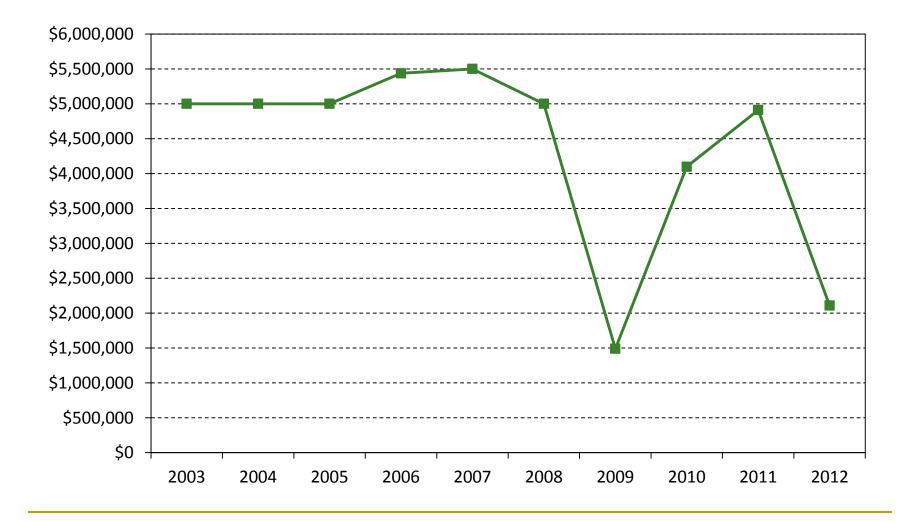

- 10 year average usage is 85.4% of budget
- In last 10 years:
  - 2 years: usage less than 50%
  - □ 3 years: usage greater than 80% but less than 100%
  - □ 5 years: usage was 100%
- 2013 Contingent Fund has 78% (\$3.9 m) unallocated

## **Contingent Fund Usage**