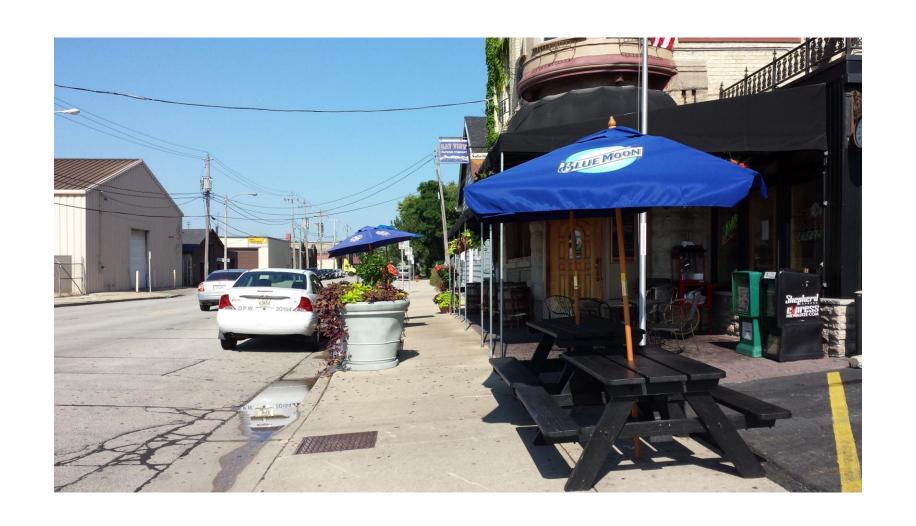

CCF 130412 1900 West St Paul Avenue 7-17-2013 Looking west at the awning and planters in the north sidewalk area of St Paul Avenue. Awning sidewalls have been removed for summer.

CCF 130412 1900 West St Paul Avenue Close up of one of two sections of decorative line fencing.

7-17-2013