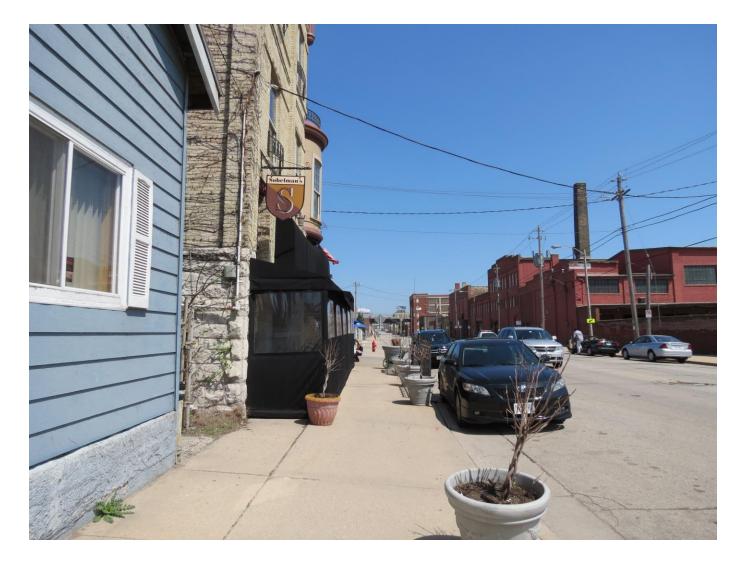

CCF 130412 1900 West St Paul Avenue 5-1-2013 Looking east at the awning and planters in the north sidewalk area of St Paul Avenue. Awning sidewalls are still installed from the winter season.

CCF 130412 1900 West St Paul Avenue 5-1-2013 Looking west at the awning and planters in the north sidewalk area of St Paul Avenue. Awning sidewalls are still installed from the winter season.