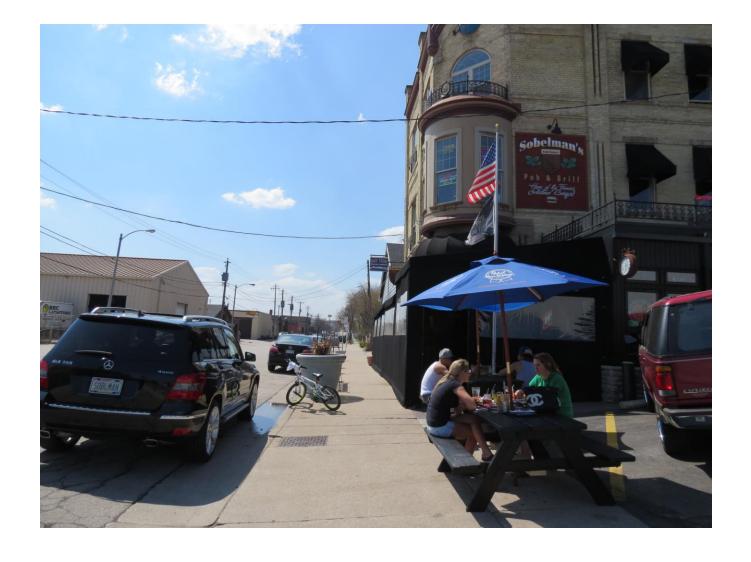

CCF 130412 1900 West St Paul Avenue 5-1-2013 Looking east at the awning and planters in the north sidewalk area of St Paul Avenue. Awning sidewalls are still installed from the winter season.

CCF 130412 1900 West St Paul Avenue 5-1-2013 Looking west at the awning and planters in the north sidewalk area of St Paul Avenue. Awning sidewalls are still installed from the winter season.