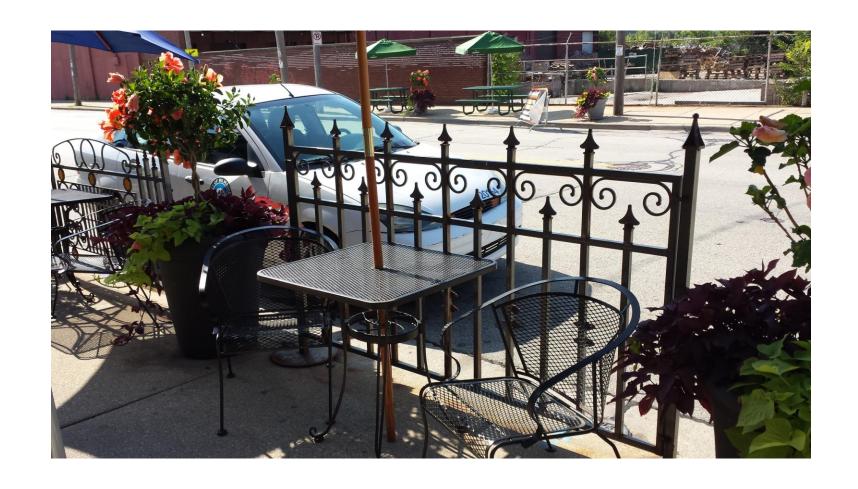

CCF 130412 1900 West St Paul Avenue 7-17-2013 Looking west at the awning and planters in the north sidewalk area of St Paul Avenue. Awning sidewalls have been removed for summer.

CCF 130412 1900 West St Paul Avenue Close up of one of two sections of decorative line fencing.

7-17-2013