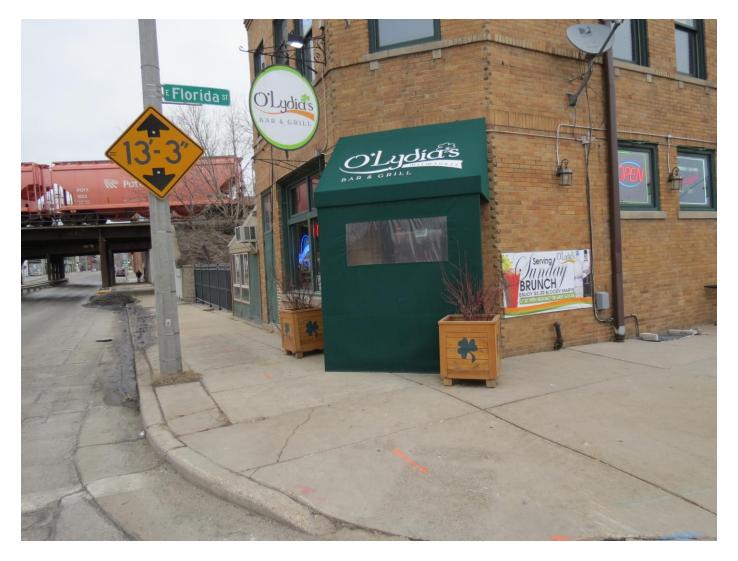

CCF 111457 338 South 1<sup>st</sup> Street 2-18-2013 Looking northeast at the storm enclosure and two moveable planters located on the northeast corner of South 1<sup>st</sup> Street and East Florida Street. There is a 5-foot wide clear path for pedestrians along both streets.