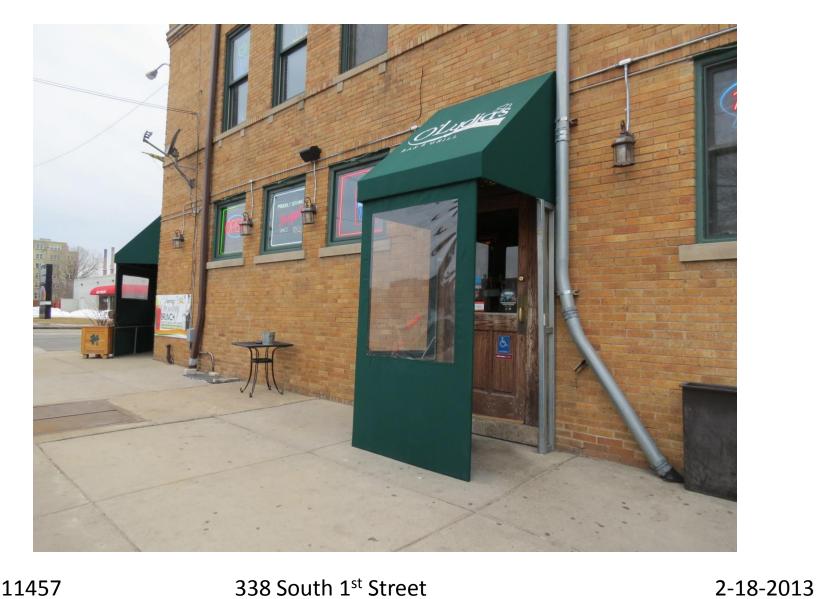

CCF 111457 338 South 1st Street Looking northwest at the storm enclosure in East Florida Street.

CCF 111457 338 South 1<sup>st</sup> Street 2-18-2013 Close up of the ice cooler located in the north sidewalk area of East Florida Street.