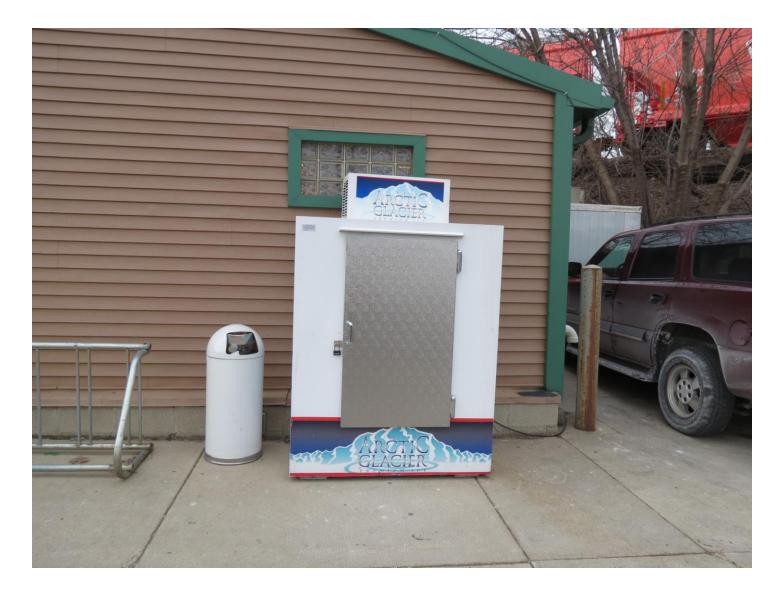

CCF 111457 338 South 1st Street Looking northwest at the storm enclosure in East Florida Street.

CCF 111457 338 South 1<sup>st</sup> Street 2-18-2013 Close up of the ice cooler located in the north sidewalk area of East Florida Street.