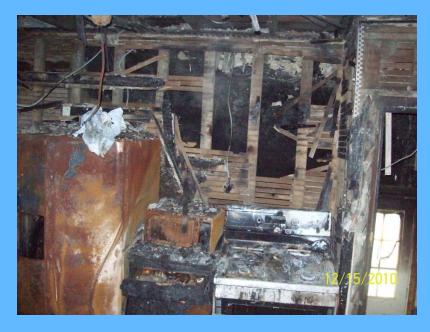

s

WI NSP

Funding for the Removal of Blighted Properties

• NSP 1

82 buildings

183 dwelling units

WI NSP

Funding for the Removal of Blighted Properties

• NSP 1

82 buildings

183 dwelling units

WI NSP

28 buildings

Funding for the Removal of Blighted Properties

• NSP 1

82 buildings

183 dwelling units

WI NSP

28 buildings

44 dwelling units

Funding for the Removal of Blighted Properties

• NSP 1

82 buildings

183 dwelling units

WI NSP

28 buildings

44 dwelling units

• NSP 2

165 buildings

Funding for the Removal of Blighted Properties

• NSP 1 82 buildings

183 dwelling units

• WI NSP 28 buildings

44 dwelling units

NSP 2 165 buildings
 292 dwelling units

Funding for the Removal of Blighted Properties

Totals for NSP 1, WI NSP, NSP 2

275 buildings519 dwelling units