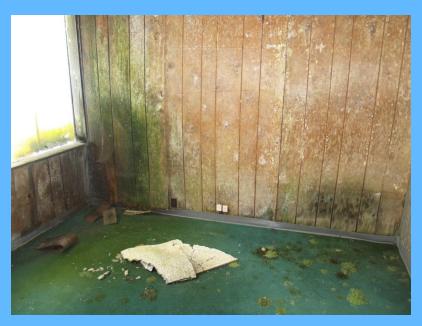

I NSP

Funding for the Removal of Blighted Properties

• NSP 1

82 buildings

183 dwelling units

WI NSP

Funding for the Removal of Blighted Properties

• NSP 1

82 buildings

183 dwelling units

WI NSP

28 buildings

Funding for the Removal of Blighted Properties

• NSP 1

82 buildings

183 dwelling units

WI NSP

28 buildings

44 dwelling units

Funding for the Removal of Blighted Properties

• NSP 1

82 buildings

183 dwelling units

WI NSP

28 buildings

44 dwelling units

• NSP 2

165 buildings

Funding for the Removal of Blighted Properties

• NSP 1 82 buildings

183 dwelling units

• WI NSP 28 buildings

44 dwelling units

NSP 2 165 buildings
 292 dwelling units

Funding for the Removal of Blighted Properties

Totals for NSP 1, WI NSP, NSP 2

275 buildings519 dwelling units