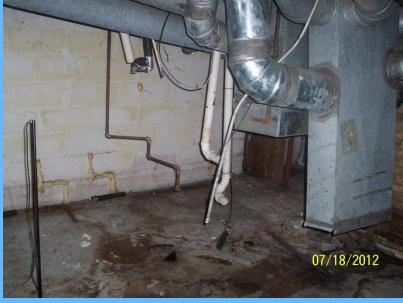

WI NSP

Funding for the Removal of Blighted Properties

• NSP 1

82 buildings

183 dwelling units

WI NSP

Funding for the Removal of Blighted Properties

• NSP 1

82 buildings

183 dwelling units

WI NSP

28 buildings

Funding for the Removal of Blighted Properties

• NSP 1

82 buildings

183 dwelling units

WI NSP

28 buildings

44 dwelling units

Funding for the Removal of Blighted Properties

• NSP 1

82 buildings

183 dwelling units

WI NSP

28 buildings

44 dwelling units

• NSP 2

165 buildings

Funding for the Removal of Blighted Properties

• NSP 1 82 buildings

183 dwelling units

• WI NSP 28 buildings

44 dwelling units

NSP 2 165 buildings
 292 dwelling units

Funding for the Removal of Blighted Properties

Totals for NSP 1, WI NSP, NSP 2

275 buildings519 dwelling units