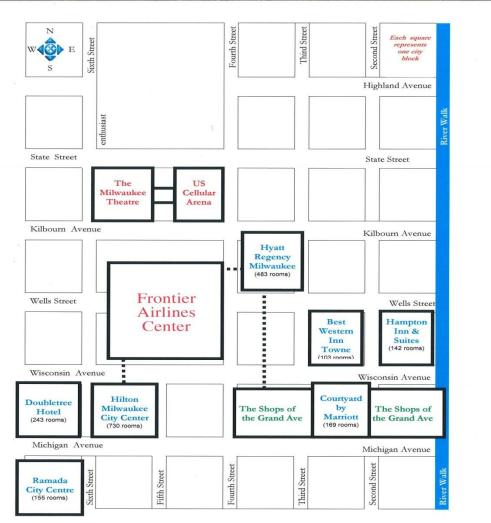

### Downtown Hotel Package

- Wide variety of outstanding hotels
- Over 2,500 committable guest rooms within a one-mile radius of the Delta Convention Center and the U.S. Cellular Arena
- Milwaukee's hotel community is experienced in providing national and international clients first-class service.