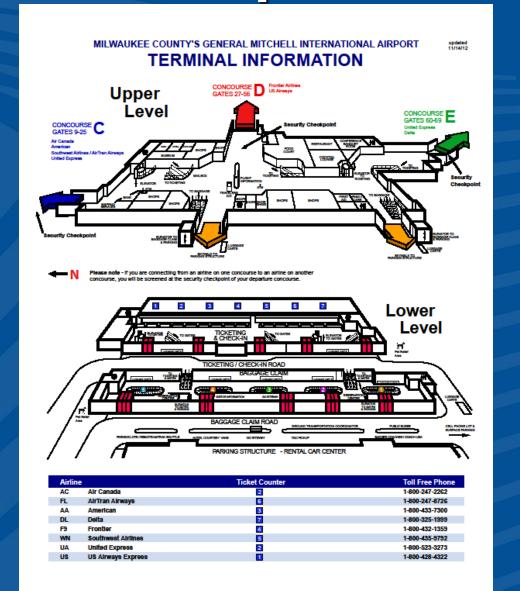

### Air Transportation

- 12 airlines service General Mitchell International Airport including: AirTran, US Airways, American, Delta, Northwest, Southwest and United Express.
- Non-stop service to nearly 50 cities with more than 400 daily arrivals and departures
- Passenger rail service from Chicago on the Amtrak Hiawatha Express to General Mitchell International
- Direct international flights to Canada and Mexico

#### **Air Transportation**