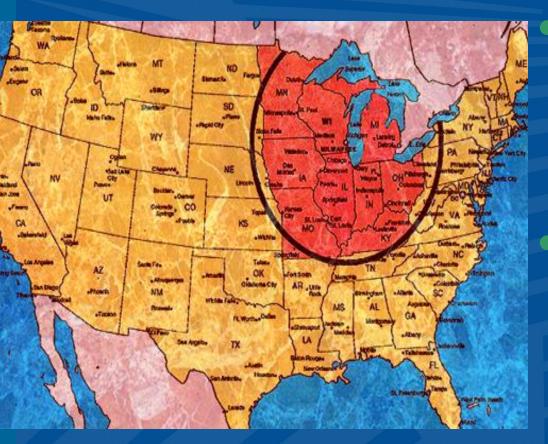

### **Driving to Milwaukee**

- Milwaukee's central location makes it easy for regional businesses and investors to travel to the city by car.
- Chicago, Detroit,
  Indianapolis,
  Minneapolis, St.
  Louis, Cincinnati and
  Louisville are all
  within a days drive.