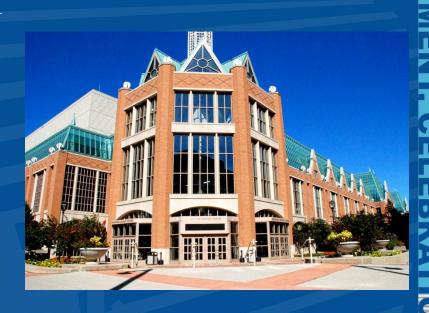

#### **Delta Convention Center**

- 188,695 square feet of contiguous exhibit space
- 37,506 square feet of ballroom space
- Capacity for 3,150 diners
- Additional 39,364 square feet of meeting space and breakout rooms.