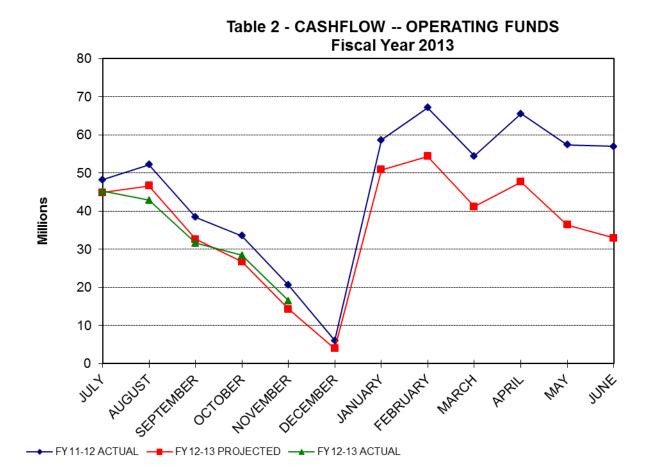

|                     |                                |              |  |  |  |  |  |  |
| Projected June 30, 2013<br>Reserve                        | 30,775,374          | 30,288,742                     |              |  |  |  |  |  |  |
| Reserve Percentage                                        | 17.91%              | 17.58%                         |              |  |  |  |  |  |  |

Vacant position savings as of November 30, 2012 is \$ 1,208,825, compared to a target of \$ 3.2 million. We are less than \$ 125,000 off the five month target of \$ 1,333,000.

# GENERAL FUND CASH FLOW MANAGEMENT AS OF NOVEMBER 30, 2012

The GF actual cash postion is \$ 16.52M compared to a budget of \$ 14.25M. See Table 2 below. The green dot represents the actual balance at November 30, 2012.



|                                        |            | CURRENT MONTH | 1          |            | YEAR-TO-DATE | r          |             | DIFFE     | RENCE       | DIFFE       | RENCE        |  |
|----------------------------------------|------------|---------------|------------|------------|--------------|------------|-------------|-----------|-------------|-------------|--------------|--|
| OPERATING RESULTS                      | PRIOR      | THIS          | THIS       | PRIOR      | THIS         | THIS       | TOTAL       | CURRENT   | Y-T-D       |             | Y-T-D BUDGET |  |
| NOVEMBER                               | YEAR       | YEAR          | YEAR       | YEAR       | YEAR         | YEAR       | YEAR        | то        | то          | Y-T-D       | то           |  |
| FY 2