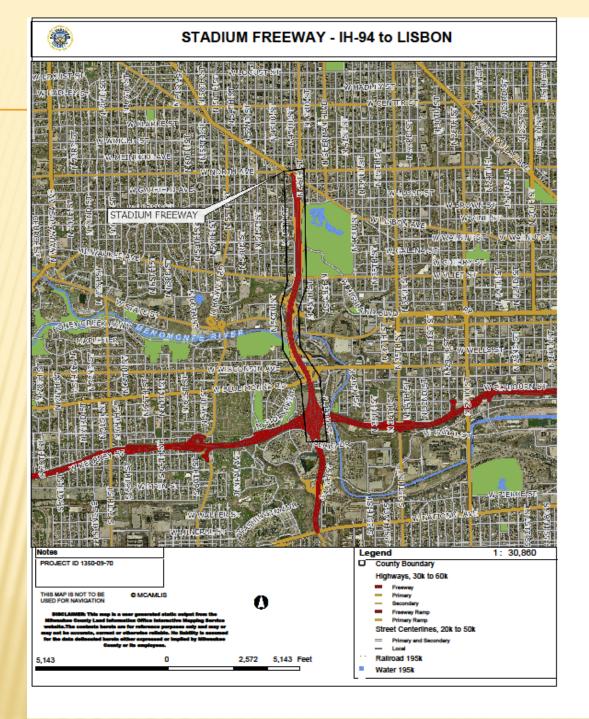

# **MAJOR FREEWAY PROJECTS 2013-2018**



## **HOAN BRIDGE 2013 - 2018**





PROJECT SCHEDULE

**IH 794 (LAKE FREEWAY)** 

MILWAUKEE COUNTY, WI



# I-43 NORTH-SOUTH FREEWAY REHABILITATION MITCHELL TO MARQUETTE INTERCHANGE 2013 - 2015



2013-2015 PROJECT AREA ROADWAY CONSTRUCTION

CITY OF MILWAUKEE MILWAUKEE COUNTY, WI

DRAFT

### I - 94 EAST- WEST FREEWAY

### 70<sup>TH</sup> ST TO 25<sup>TH</sup> ST



# STADIUM FREEWAY

I-94 to West Lisbon Ave



# **Z00 INTERCHANGE 2013 - 2018**

#### Construction Staging Map

#### Projects to improve traffic flow

#### 2012

- WIS 59 (Greenfield Avenue) from 124th Street to 106th Street
- Wisconsin Avenue temporary ramp

#### 2013

- WIS 100 from I-94 to Watertown Plank Road
- WIS 59 (Greenfield Avenue) from 106th Street to 97th Street
- 84th Street/ Glenview Avenue from Wisconsin Avenue to I-94
- Cleveland Avenue Bridge

#### 2013/14/15

- Swan Boulevard
- US 45 from Bluemound Road to Swan Boulevard
- Bluemound Road and Wisconsin Avenue bridges
- Watertown Plank Road from WIS 100 to 87th Street
- · 76th Street over I-94
- WIS 100 over I-94
- Railroad bridge over I-94

#### 2015–2018

 Reconstruct the remainder of the Zoo freeway including the system interchange