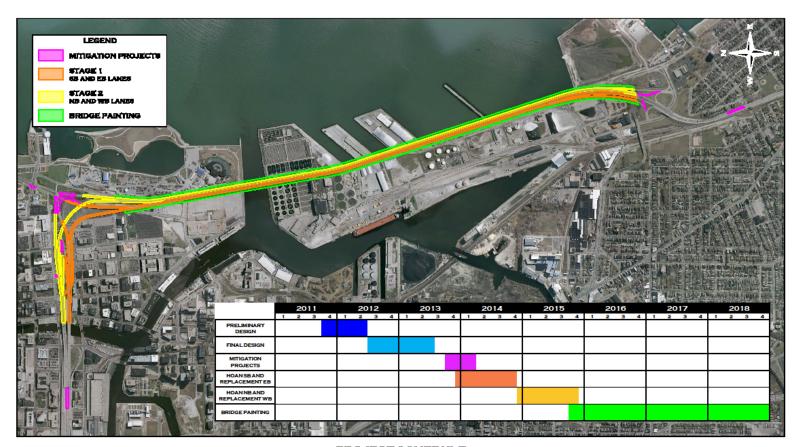

# I-43 NORTH-SOUTH FREEWAY REHABILITATION MITCHELL TO MARQUETTE INTERCHANGE 2013 - 2015

2013-2015 PROJECT AREA ROADWAY CONSTRUCTION

CITY OF MILWAUKEE MILWAUKEE COUNTY, WI

DRAFT