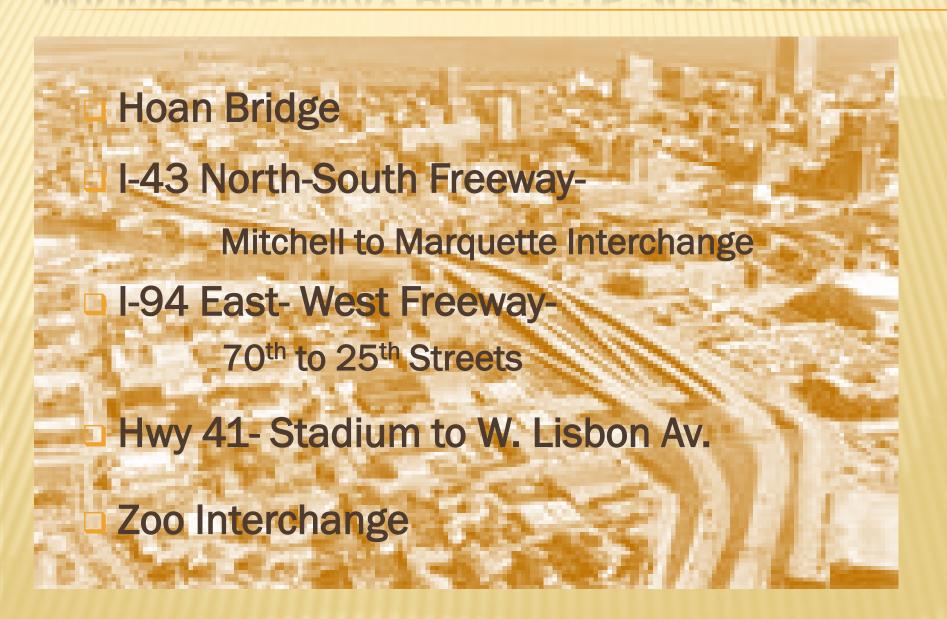

## **HOAN BRIDGE 2013 - 2018**

PROJECT SCHEDULE

**IH 794 (LAKE FREEWAY)** 

MILWAUKEE COUNTY, WI