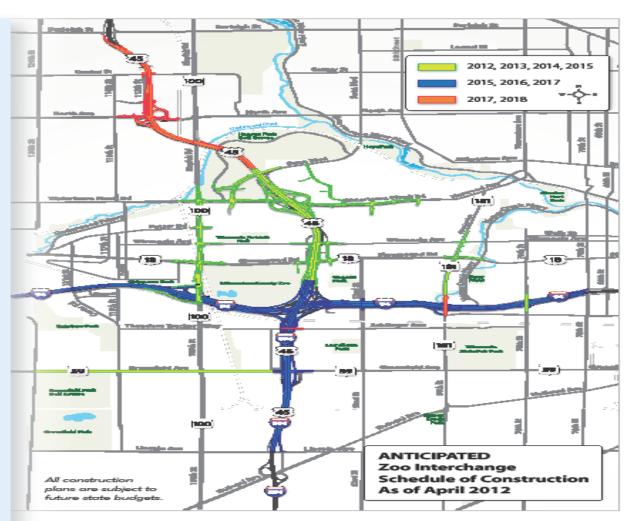

# **Z00 INTERCHANGE 2013 - 2018**

#### Construction Staging Map

#### Projects to improve traffic flow

#### 2012

- WIS 59 (Greenfield Avenue) from 124th Street to 106th Street
- Wisconsin Avenue temporary ramp

#### 2013

- WIS 100 from I-94 to Watertown Plank Road
- WIS 59 (Greenfield Avenue) from 106th Street to 97th Street
- 84th Street/ Glenview Avenue from Wisconsin Avenue to I-94
- Cleveland Avenue Bridge

#### 2013/14/15

- Swan Boulevard
- US 45 from Bluemound Road to Swan Boulevard
- Bluemound Road and Wisconsin Avenue bridges
- Watertown Plank Road from WIS 100 to 87th Street
- · 76th Street over I-94
- WIS 100 over I-94
- Railroad bridge over I-94

#### 2015–2018

 Reconstruct the remainder of the Zoo freeway including the system interchange