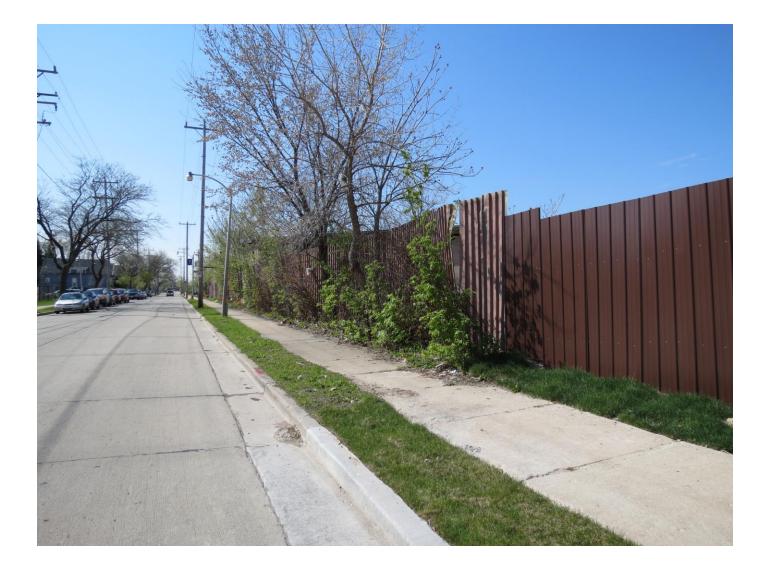

CCF 0613602431 North 30th Street4-18-2012Looking northwest at the fence in the west sidewalk area of North 30th Street. This portion<br/>of fence was recently replaced.

CCF 0613602431 North 30th Street4-18-2012Looking southwest at the fence in the west sidewalk area of North 30th Street.