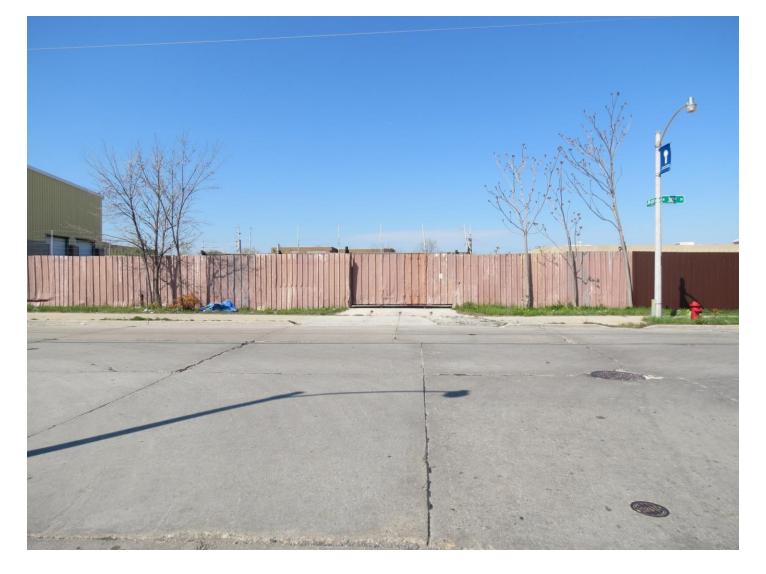

CCF 0613602431 North 30th Street4-18-2012Looking northwest at the fence in the west sidewalk area of North 30th Street.

CCF 0613602431 North 30th Street4-18-2012Looking west across North 30th Street from the centerline of West Wright Street at the<br/>fence in the west sidewalk area of North 30th Street. The fence encloses a 36-foot deep<br/>portion of unimproved Wright Street.