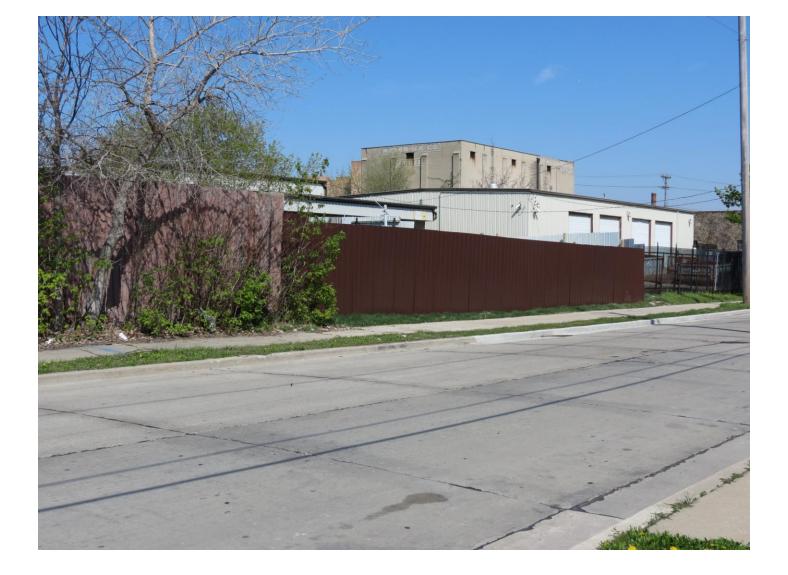

CCF 0613602431 North 30th Street4-18-2012Looking northwest at the fence in the west sidewalk area of North 30th Street. This portion<br/>of fence was recently replaced.

CCF 0613602431 North 30th Street4-18-2012Looking southwest at the fence in the west sidewalk area of North 30th Street.