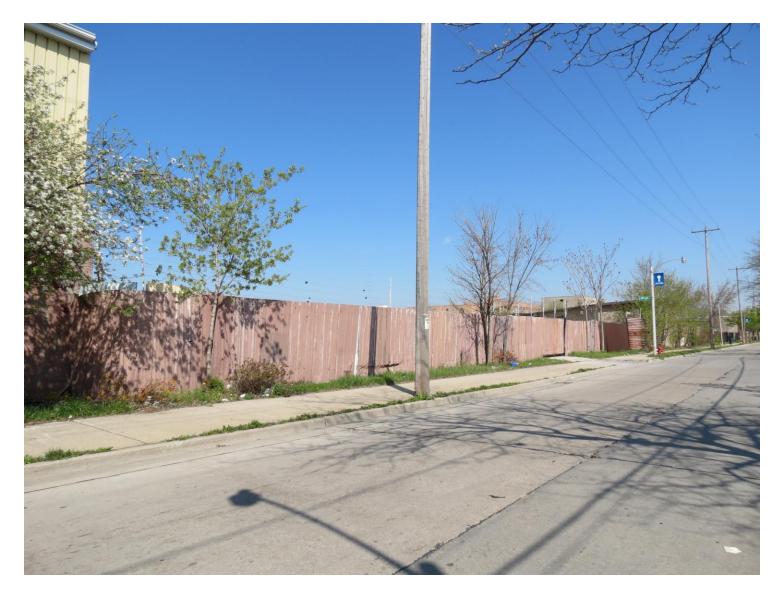

CCF 0613602431 North 30th Street4-18-2012Looking northwest at the fence in the west sidewalk area of North 30th Street.

CCF 0613602431 North 30th Street4-18-2012Looking west across North 30th Street from the centerline of West Wright Street at the<br/>fence in the west sidewalk area of North 30th Street. The fence encloses a 36-foot deep<br/>portion of unimproved Wright Street.