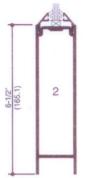

EC 97911-27

SCALE 3" = 1' 0"

SINGLE ACTING

2

**500 WIDE STILE** OF CRASH BAR FOR KAWNEER STANDARD EXIT DEVICE OF CRASH BAR FOR ADAMS RITE STANDARD LOCATIONS TOP ATTACHMENT STANDARD EXIT DEVICE ىي ىنى PANIC LOCK CYLINDER 8600 = 41-11/16" (1058.9) 8400 = 40-13/16" (1036.6) 1686 = 40" (1016) 1786 = 40" (1016) 2 BOTTOM OF DOOR 5\* (127.0)