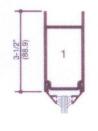

EC 97911-27

SCALE 3" = 1' 0"

SINGLE ACTING

2

**500 WIDE STILE** OF CRASH BAR FOR KAWNEER STANDARD EXIT DEVICE OF CRASH BAR FOR ADAMS RITE STANDARD LOCATIONS TOP ATTACHMENT STANDARD EXIT DEVICE ىي ىنى PANIC LOCK CYLINDER 8600 = 41-11/16" (1058.9) 8400 = 40-13/16" (1036.6) 1686 = 40" (1016) 1786 = 40" (1016) 2 BOTTOM OF DOOR 5\* (127.0)