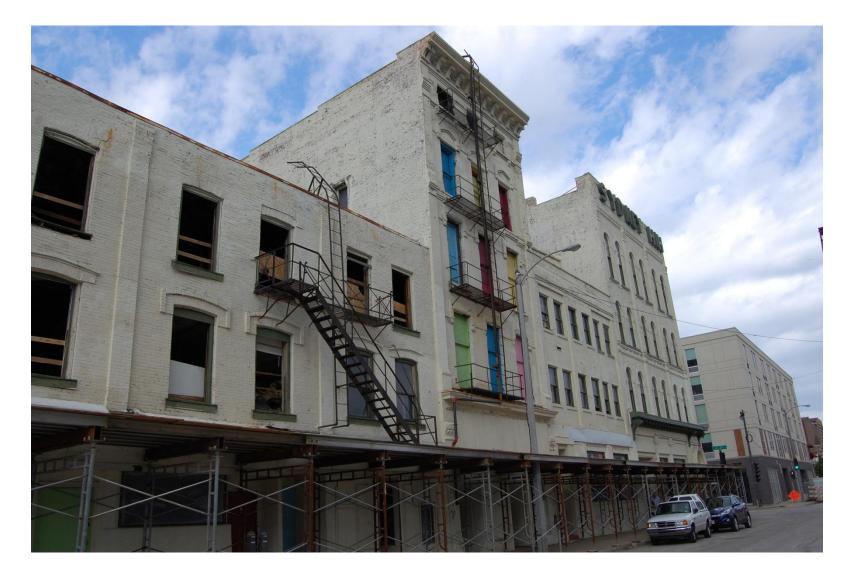

### North and West Façades

Sydney Hih Owner's Presentation - June 7, 2012

#### West Façade – Former Billboard Location

Sydney Hih Owner's Presentation - June 7, 2012

#### Former Billboard Location