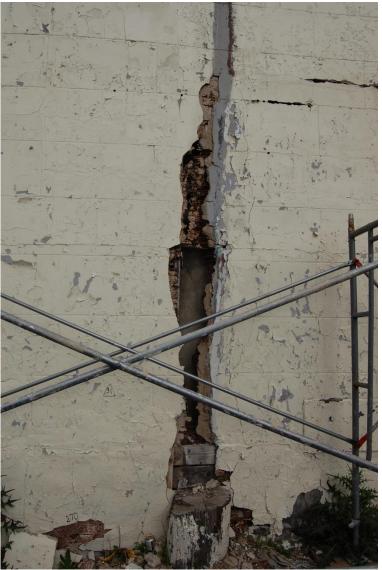

## West Façade – Building Fissure

Sydney Hih Owner's Presentation - June 7, 2012

# **Building Fissure**

Sydney Hih Owner's Presentation - June 7, 2012