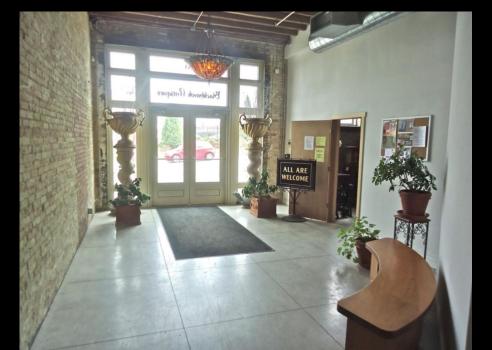

File No. 111483. An ordinance relating to the change in zoning from Industrial Heavy to Industrial Mixed, to expand permitted uses, on lands located on the northwest corner of South 12th Street and West Pierce Street, in the 12th Aldermanic District. This zoning change was requested by 1236 West Pierce Street LLC, and will allow for an expanded list of uses to be permitted in the existing, multi-story building.

W Bruce S



## **1236 W. Pierce St. - IH to IM** Before Restoration









1236 W. Pierce St. - IH to IM Before Restoration









1236 W. Pierce St. - IH to IM During Restoration









## 1236 W. Pierce St. - IH to IM During Restoration









1236 W. Pierce St. - IH to IM After Restoration









## 1236 W. Pierce St. - IH to IM After Restoration





## 1236 W. Pierce St. - IH to IM After Restoration