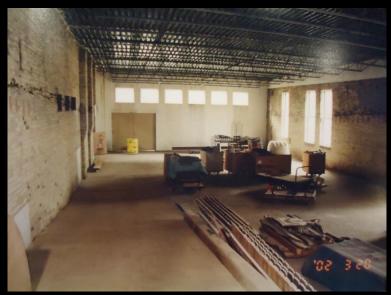

File No. 111483. An ordinance relating to the change in zoning from Industrial Heavy to Industrial Mixed, to expand permitted uses, on lands located on the northwest corner of South 12th Street and West Pierce Street, in the 12th Aldermanic District. This zoning change was requested by 1236 West Pierce Street LLC, and will allow for an expanded list of uses to be permitted in the existing, multi-story building.

W Bruce S



## **1236 W. Pierce St. - IH to IM** Before Restoration









1236 W. Pierce St. - IH to IM Before Restoration









1236 W. Pierce St. - IH to IM During Restoration









## 1236 W. Pierce St. - IH to IM During Restoration









1236 W. Pierce St. - IH to IM After Restoration









## 1236 W. Pierce St. - IH to IM After Restoration





## 1236 W. Pierce St. - IH to IM After Restoration