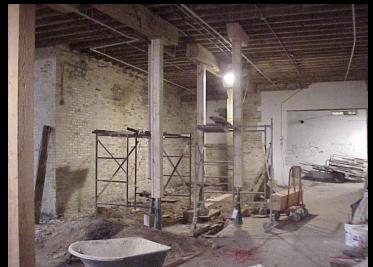

File No. 111483. An ordinance relating to the change in zoning from Industrial Heavy to Industrial Mixed, to expand permitted uses, on lands located on the northwest corner of South 12th Street and West Pierce Street, in the 12th Aldermanic District. This zoning change was requested by 1236 West Pierce Street LLC, and will allow for an expanded list of uses to be permitted in the existing, multi-story building.

W Bruce S



## **1236 W. Pierce St. - IH to IM** Before Restoration









1236 W. Pierce St. - IH to IM Before Restoration









1236 W. Pierce St. - IH to IM During Restoration









## 1236 W. Pierce St. - IH to IM During Restoration









1236 W. Pierce St. - IH to IM After Restoration









## 1236 W. Pierce St. - IH to IM After Restoration





## 1236 W. Pierce St. - IH to IM After Restoration