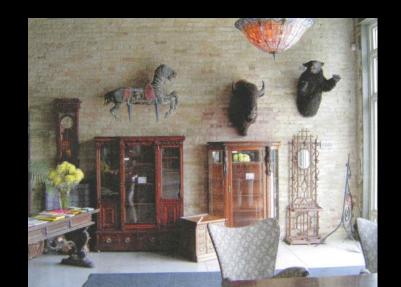

the change in zoning from Industrial Heavy to Industrial Mixed, to expand permitted uses, on lands located on the northwest corner of South 12th Street and West Pierce Street, in the 12th Aldermanic District. This zoning change was requested by 1236 West Pierce Street LLC, and will allow for an expanded list of uses to be permitted in the existing, multi-story building.

W Bruce S



## **1236 W. Pierce St. - IH to IM** Before Restoration









1236 W. Pierce St. - IH to IM Before Restoration









1236 W. Pierce St. - IH to IM During Restoration









## 1236 W. Pierce St. - IH to IM During Restoration









1236 W. Pierce St. - IH to IM After Restoration









## 1236 W. Pierce St. - IH to IM After Restoration





## 1236 W. Pierce St. - IH to IM After Restoration