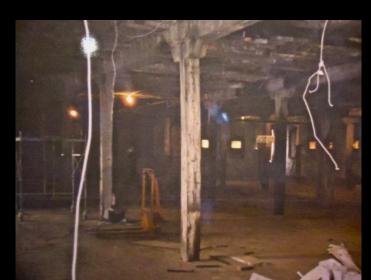

File No. 111483. An ordinance relating to the change in zoning from Industrial Heavy to Industrial Mixed, to expand permitted uses, on lands located on the northwest corner of South 12th Street and West Pierce Street, in the 12th Aldermanic District. This zoning change was requested by 1236 West Pierce Street LLC, and will allow for an expanded list of uses to be permitted in the existing, multi-story building.

W Bruce S



## **1236 W. Pierce St. - IH to IM** Before Restoration









1236 W. Pierce St. - IH to IM Before Restoration









1236 W. Pierce St. - IH to IM During Restoration









## 1236 W. Pierce St. - IH to IM During Restoration









1236 W. Pierce St. - IH to IM After Restoration









## 1236 W. Pierce St. - IH to IM After Restoration





## 1236 W. Pierce St. - IH to IM After Restoration