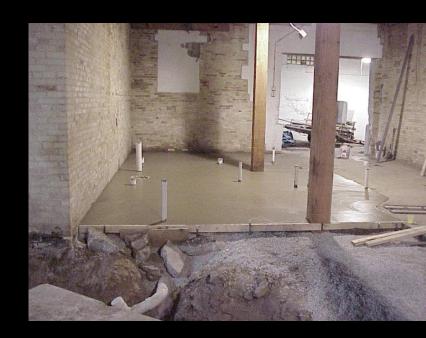

File No. 111483. An ordinance relating to the change in zoning from Industrial Heavy to Industrial Mixed, to expand permitted uses, on lands located on the northwest corner of South 12th Street and West Pierce Street, in the 12th Aldermanic District. This zoning change was requested by 1236 West Pierce Street LLC, and will allow for an expanded list of uses to be permitted in the existing, multi-story building.

W Bruce S



## **1236 W. Pierce St. - IH to IM** Before Restoration









1236 W. Pierce St. - IH to IM Before Restoration









1236 W. Pierce St. - IH to IM During Restoration









## 1236 W. Pierce St. - IH to IM During Restoration









1236 W. Pierce St. - IH to IM After Restoration









## 1236 W. Pierce St. - IH to IM After Restoration





## 1236 W. Pierce St. - IH to IM After Restoration