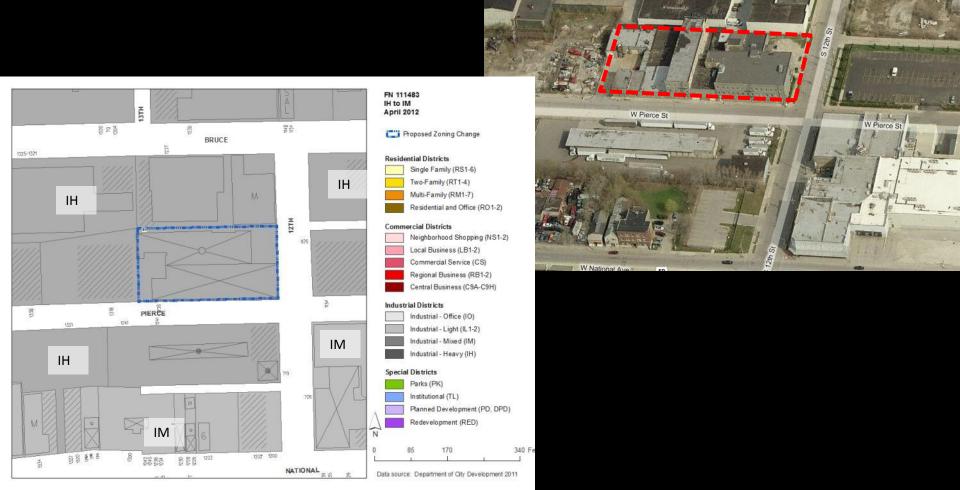

File No. 111483. An ordinance relating to the change in zoning from Industrial Heavy to Industrial Mixed, to expand permitted uses, on lands located on the northwest corner of South 12th Street and West Pierce Street, in the 12th Aldermanic District. This zoning change was requested by 1236 West Pierce Street LLC, and will allow for an expanded list of uses to be permitted in the existing, multi-story building.