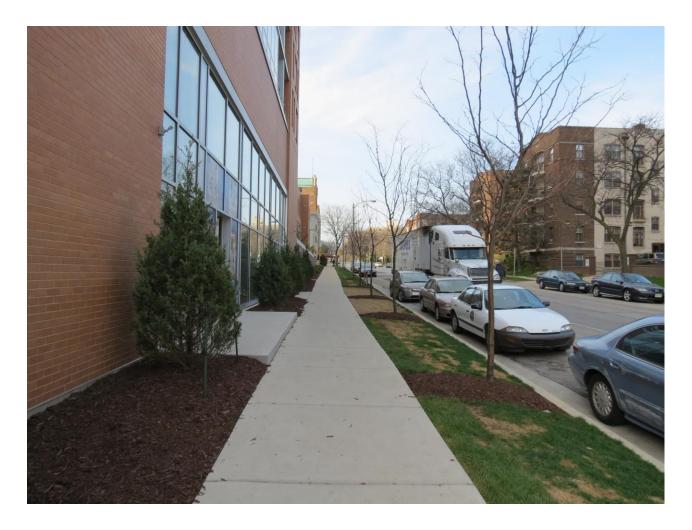

CCF 110898 2000-38 N Prospect Ave 4-18-2012 Looking south towards Lafayette Place at the east sidewalk area of Prospect Avenue, more specifically, at the concrete platform in the public way.

CCF 110898 2000-38 N Prospect Ave 4-18-2012 Looking south towards Lafayette Place at the east sidewalk area of Prospect Avenue, more specifically, at the concrete platform in the public way.