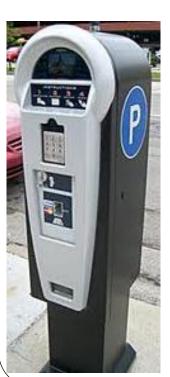

## Parking Meter Wireless Network

### <u>LUKE Meters</u>

- 253 LUKE parking meters serve downtown and Third Ward.

- Convert LUKE cellular-based communications to Wi-Fi-based communications.

- Long-term cost savings over current monthly cellular charges.
- Wireless service for the public in downtown public spaces and adjacent buildings.
- 5-year ROI.