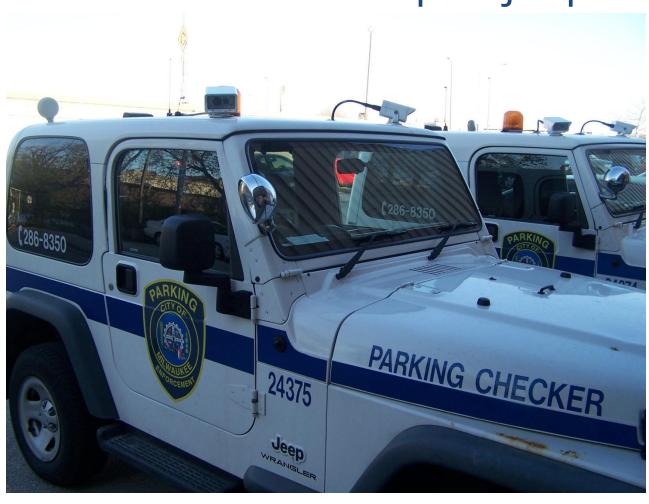

## Cameras mounted on top of jeeps

LPR monitor inside each enforcement jeep

License Plate with no Validation Sticker