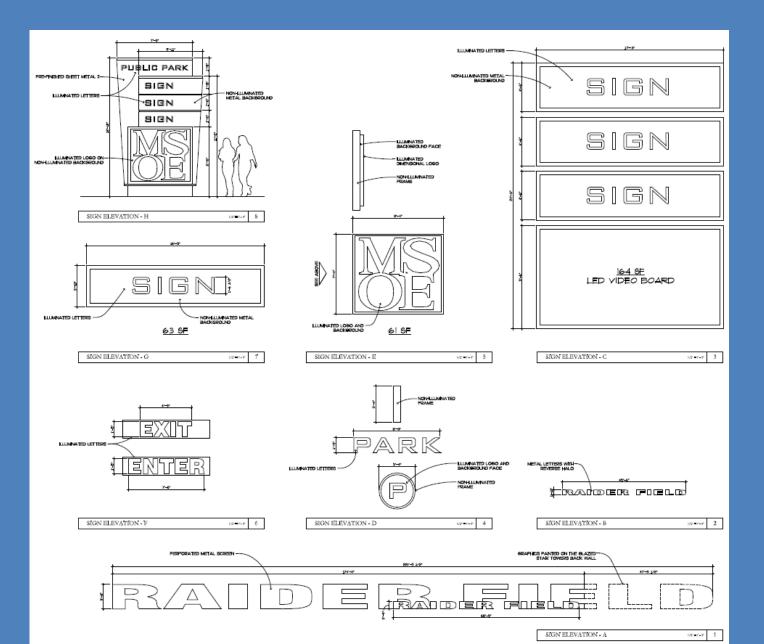

Market Street •750+ parking structure

- •Collegiate Soccer Field
- •50,000 sq ft of Commercial Space

BMO Harris Parking re-configuration •167 stalls relocated after 5 years(220 existing)

# Public Open Space •26,000 square feet green space

# MSOE Parking Structure & Soccer Field



## **Collegiate Soccer Field**



#### **CURRENT OWNERSHIP and BOUNDARIES**



#### **PROPOSED OWNERSHIP and BOUNDARIES**



#### MSOE DPD Site Plan



PLEASANT ST.

, N

#### **MSOE DPD** Lower Level Plan



PLEASANT ST.

#### **MSOE DPD** Market Street Level Plan



#### **MSOE DPD** Broadway Street Level Plan



#### MSOE DPD Field Level Plan



#### **MSOE DPD** Sections





NORTH/SOUTH SECTION

1/10"=1-0"

#### **MSOE DPD** Elevations







#### **MSOE DPD** Elevations









# **MSOE DPD** Signage



#### **BMO Harris DPD** Site Plan



# BMO Harris DPD Landscape Plan – Phase 3, Built Out



#### Land Division

#### CERTIFIED SURVEY MAP NO. \_

BEING A DIVISION OF LOTS 1, 2, 3, 4, 5 AND 6, IN BLOCK 145, AND THE NORTHERLY ½ OF VACATED OGDEN AVENUE AND THAT PART OF VACATED MARKET STREET ADJOINING SAID BLOCK AND LOTS 1, 2, 3, 4, 5, 7, 8, 9, 10, 11 AND 12 IN BLOCK 149 AND THAT PORTION OF VACATED OGDEN AVENUE AND THAT PART OF VACATED MARKET STREET ADJOINING SAID BLOCK AND LOTS 1, 2, 3, 4, 5, 6, 10, 11 AND 12 IN BLOCK 150 AND THE SOUTHERLY ½ OF VACATED OGDEN AVENUE AND THE EASTERLY ½ OF VACATED MARKET STREET ADJOINING SAID BLOCK ALL LOCATED IN THE SOUTHEAST ¼ OF THE SOUTHEAST ¼ OF SECTION 20, TOWN 7 NORTH, RANGE 22 EAST, IN THE CITY OF MILWAUKEE, MILWAUKEE COUNTY, WISCONSIN.