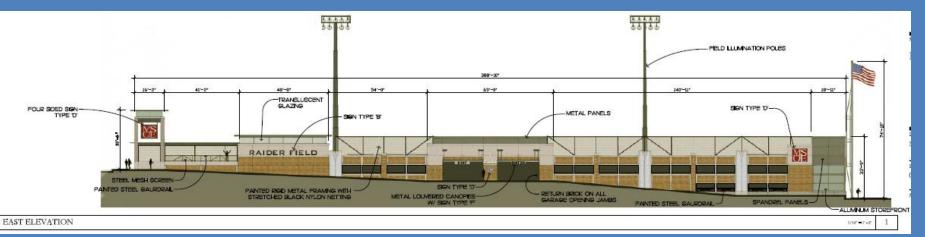

ocated at Broadway, Knapp & Market Street •750+ parking structure

- •Collegiate Soccer Field
- •50,000 sq ft of Commercial Space

BMO Harris Parking re-configuration •167 stalls relocated after 5 years(220 existing)

# Public Open Space •26,000 square feet green space

# MSOE Parking Structure & Soccer Field



## **Collegiate Soccer Field**



#### **CURRENT OWNERSHIP and BOUNDARIES**



#### **PROPOSED OWNERSHIP and BOUNDARIES**



#### MSOE DPD Site Plan



PLEASANT ST.

, N

#### **MSOE DPD** Lower Level Plan



PLEASANT ST.

#### **MSOE DPD** Market Street Level Plan



#### **MSOE DPD** Broadway Street Level Plan



#### MSOE DPD Field Level Plan



#### **MSOE DPD** Sections





NORTH/SOUTH SECTION

1/10"=1-0"

#### **MSOE DPD** Elevations







#### **MSOE DPD** Elevations









# **MSOE DPD** Signage



#### **BMO Harris DPD** Site Plan



# BMO Harris DPD Landscape Plan – Phase 3, Built Out



#### Land Division

#### CERTIFIED SURVEY MAP NO. \_

BEING A DIVISION OF LOTS 1, 2, 3, 4, 5 AND 6, IN BLOCK 145, AND THE NORTHERLY ½ OF VACATED OGDEN AVENUE AND THAT PART OF VACATED MARKET STREET ADJOINING SAID BLOCK AND LOTS 1, 2, 3, 4, 5, 7, 8, 9, 10, 11 AND 12 IN BLOCK 149 AND THAT PORTION OF VACATED OGDEN AVENUE AND THAT PART OF VACATED MARKET STREET ADJOINING SAID BLOCK AND LOTS 1, 2, 3, 4, 5, 6, 10, 11 AND 12 IN BLOCK 150 AND THE SOUTHERLY ½ OF VACATED OGDEN AVENUE AND THE EASTERLY ½ OF VACATED MARKET STREET ADJOINING SAID BLOCK ALL LOCATED IN THE SOUTHEAST ¼ OF THE SOUTHEAST ¼ OF SECTION 20, TOWN 7 NORTH, RANGE 22 EAST, IN THE CITY OF MILWAUKEE, MILWAUKEE COUNT