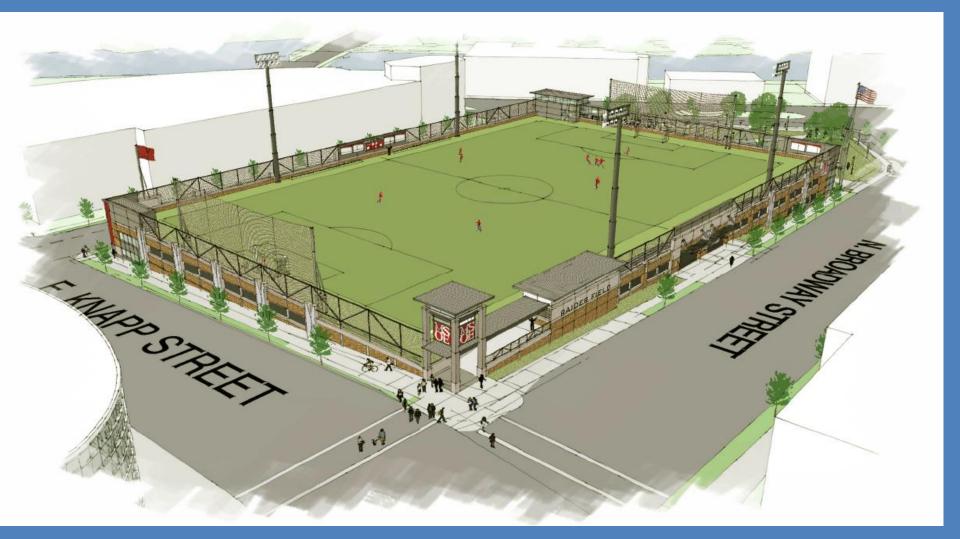

MSOE Parking Structure & Soccer Field •\$28 million investment in the Park East Corridor •Located at Broadway, Knapp & Market Street •750+ parking structure

- •Collegiate Soccer Field
- •50,000 sq ft of Commercial Space

BMO Harris Parking re-configuration •167 stalls relocated after 5 years(220 existing)

# Public Open Space •26,000 square feet green space

# MSOE Parking Structure & Soccer Field



## **Collegiate Soccer Field**



#### **CURRENT OWNERSHIP and BOUNDARIES**



#### **PROPOSED OWNERSHIP and BOUNDARIES**



#### MSOE DPD Site Plan



PLEASANT ST.

, N

#### **MSOE DPD** Lower Level Plan



PLEASANT ST.

#### **MSOE DPD** Market Street Level Plan



#### **MSOE DPD** Broadway Street Level Plan



#### MSOE DPD Field Level Plan



#### **MSOE DPD** Sections





NORTH/SOUTH SECTION

1/10"=1-0"

#### **MSOE DPD** Elevations







#### **MSOE DPD** Elevations









# **MSOE DPD** Signage



#### **BMO Harris DPD** Site Plan



# BMO Harris DPD Landscape Plan – Phase 3, Built Out



#### Land Division

#### CERTIFIED SURVEY MAP NO. \_

BEING A DIVISION OF LOTS 1, 2, 3, 4, 5 AND 6, IN BLOCK 145, AND THE NORTHERLY ½ OF VACATED OGDEN AVENUE AND THAT PART OF VACATED MARKET STREET ADJOINING SAID BLOCK AND L