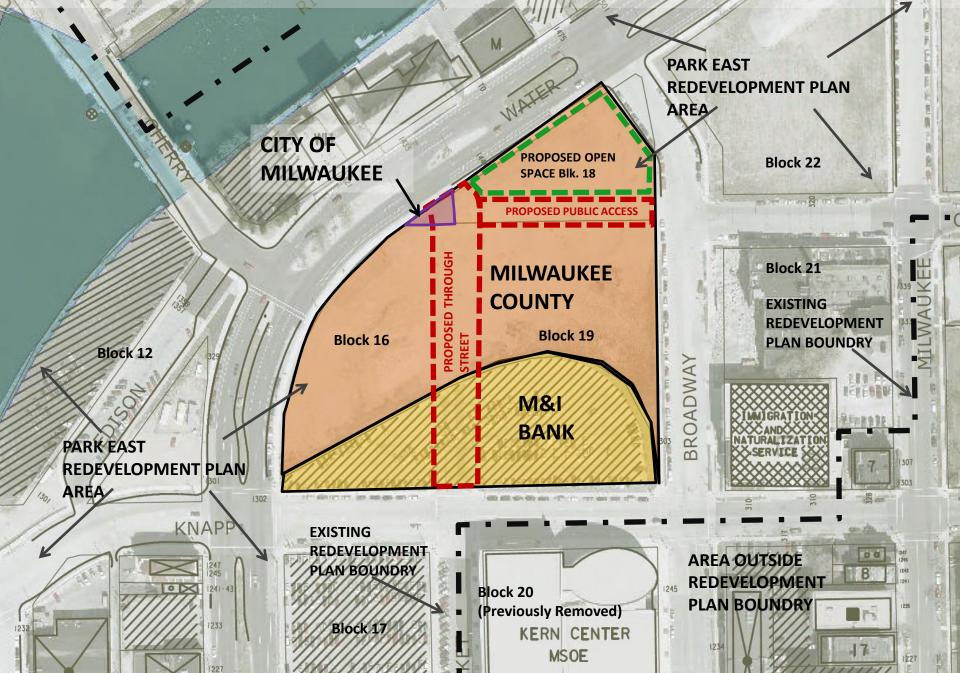

MSOE Parking Structure & Soccer Field •\$28 million investment in the Park East Corridor •Located at Broadway, Knapp & Market Street •750+ parking structure

- •Collegiate Soccer Field
- •50,000 sq ft of Commercial Space

BMO Harris Parking re-configuration •167 stalls relocated after 5 years(220 existing)

# Public Open Space •26,000 square feet green space

# MSOE Parking Structure & Soccer Field



## **Collegiate Soccer Field**



#### **CURRENT OWNERSHIP and BOUNDARIES**



#### **PROPOSED OWNERSHIP and BOUNDARIES**



#### MSOE DPD Site Plan



PLEASANT ST.

, N

#### **MSOE DPD** Lower Level Plan



PLEASANT ST.

#### **MSOE DPD** Market Street Level Plan



#### **MSOE DPD** Broadway Street Level Plan



#### MSOE DPD Field Level Plan



#### **MSOE DPD** Sections





NORTH/SOUTH SECTION

1/10"=1-0"

#### **MSOE DPD** Elevations







#### **MSOE DPD** Elevations









# **MSOE DPD** Signage



#### **BMO Harris DPD** Site Plan



# BMO Harris DPD Landscape Plan – Phase 3, Built Out



#### Land Division

#### CERTIFIED SURVEY MAP NO. \_

BEING A DIVISION OF LOTS 1, 2, 3, 4, 5 AND 6, IN BLOCK 145, AND THE NORTHERLY ½ OF VACATED OGDEN AVENUE AND THAT PART OF VACATED MARKET STREET ADJOINING SAID BLOCK AND LOTS 1, 2, 3, 4, 5, 7, 8, 9, 10, 11 AND 12 IN