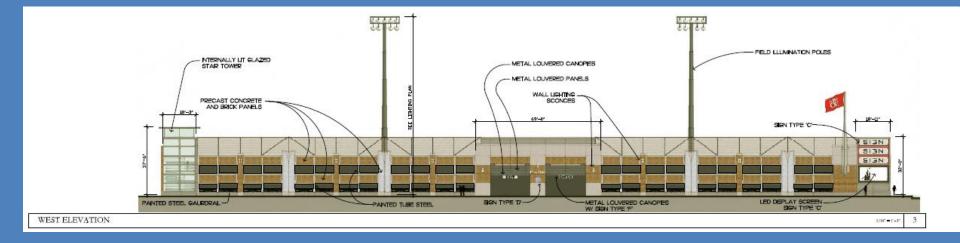

nvestment in the Park East Corridor •Located at Broadway, Knapp & Market Street •750+ parking structure

- •Collegiate Soccer Field
- •50,000 sq ft of Commercial Space

BMO Harris Parking re-configuration •167 stalls relocated after 5 years(220 existing)

# Public Open Space •26,000 square feet green space

# MSOE Parking Structure & Soccer Field



## **Collegiate Soccer Field**



#### **CURRENT OWNERSHIP and BOUNDARIES**



#### **PROPOSED OWNERSHIP and BOUNDARIES**



#### MSOE DPD Site Plan



PLEASANT ST.

, N

#### **MSOE DPD** Lower Level Plan



PLEASANT ST.

#### **MSOE DPD** Market Street Level Plan



#### **MSOE DPD** Broadway Street Level Plan



#### MSOE DPD Field Level Plan



#### **MSOE DPD** Sections





NORTH/SOUTH SECTION

1/10"=1-0"

#### **MSOE DPD** Elevations







#### **MSOE DPD** Elevations









# **MSOE DPD** Signage



#### **BMO Harris DPD** Site Plan



# BMO Harris DPD Landscape Plan – Phase 3, Built Out



#### Land Division

#### CERTIFIED SURVEY MAP NO. \_

BEING A DIVISION OF LOTS 1, 2, 3, 4, 5 AND 6, IN BLOCK 145, AND THE NORTHERLY ½ OF VACATED OGDEN AVENUE AND THAT PART OF VACATED MARKET STREET ADJOINING SAID BLOCK AND LOTS 1, 2, 3, 4, 5, 7, 8, 9, 10, 11 AND 12 IN BLOCK 149 AND THAT PORTION OF VACATED OGDEN AVENUE AND THAT PART OF VACATED MARKET STREET ADJOINING SAID BLOCK AND LOTS 1, 2, 3, 4, 5, 6, 10, 11 AND 12 IN BLOCK 150 AND THE SOUTHERLY ½ OF VACATED OGDEN AVENUE AND THE EASTERLY ½ OF VACATED MARKET STREET ADJOINING SAID BLOCK ALL LOCATED IN THE SOUTHEAST ¼ OF THE SOUTHEAST ¼ OF SECTION 20, TOWN 7 NORTH, RANGE 22 EAST, IN