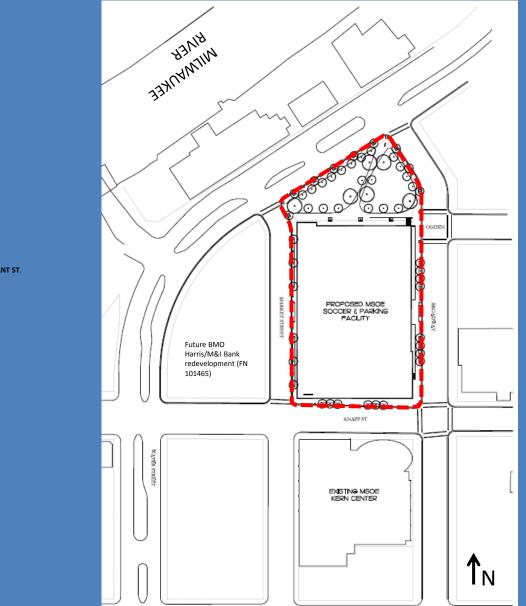

MSOE Parking Structure & Soccer Field •\$28 million investment in the Park East Corridor •Located at Broadway, Knapp & Market Street •750+ parking structure

- •Collegiate Soccer Field
- •50,000 sq ft of Commercial Space

BMO Harris Parking re-configuration •167 stalls relocated after 5 years(220 existing)

# Public Open Space •26,000 square feet green space

# MSOE Parking Structure & Soccer Field



## **Collegiate Soccer Field**



#### **CURRENT OWNERSHIP and BOUNDARIES**



#### **PROPOSED OWNERSHIP and BOUNDARIES**



#### MSOE DPD Site Plan



PLEASANT ST.

, N

#### **MSOE DPD** Lower Level Plan



PLEASANT ST.

#### **MSOE DPD** Market Street Level Plan



#### **MSOE DPD** Broadway Street Level Plan



#### MSOE DPD Field Level Plan



#### **MSOE DPD** Sections





NORTH/SOUTH SECTION

1/10"=1-0"

#### **MSOE DPD** Elevations







#### **MSOE DPD** Elevations









# **MSOE DPD** Signage



#### **BMO Harris DPD** Site Plan



# BMO Harris DPD Landscape Plan – Phase 3, Built Out



#### Land Division

#### CERTIFIED SURVEY MAP NO. \_

BEING A DIVISION OF LOTS 1, 2, 3, 4, 5 AND 6, IN BLOCK 145, AND THE NORTHERLY ½ OF VACATED OGDEN AVENUE AND THAT PART OF VACATED MARKET STREET ADJOINING SAID BLOCK AND LOTS 1, 2, 3, 4, 5, 7, 8, 9, 10, 11 AND 12 IN BLOCK 149 AND THAT PORTION OF VACATED OGDEN AVENUE AND THAT PART OF VACAT