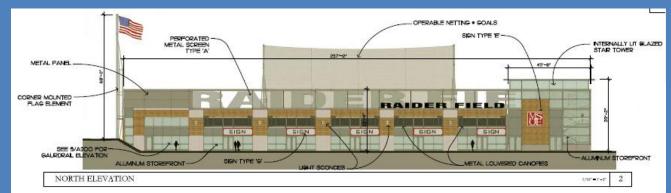

ated at Broadway, Knapp & Market Street •750+ parking structure

- •Collegiate Soccer Field
- •50,000 sq ft of Commercial Space

BMO Harris Parking re-configuration •167 stalls relocated after 5 years(220 existing)

# Public Open Space •26,000 square feet green space

# MSOE Parking Structure & Soccer Field



## **Collegiate Soccer Field**



#### **CURRENT OWNERSHIP and BOUNDARIES**



#### **PROPOSED OWNERSHIP and BOUNDARIES**



#### MSOE DPD Site Plan



PLEASANT ST.

, N

#### **MSOE DPD** Lower Level Plan



PLEASANT ST.

#### **MSOE DPD** Market Street Level Plan



#### **MSOE DPD** Broadway Street Level Plan



#### MSOE DPD Field Level Plan



#### **MSOE DPD** Sections





NORTH/SOUTH SECTION

1/10"=1-0"

#### **MSOE DPD** Elevations







#### **MSOE DPD** Elevations









# **MSOE DPD** Signage



#### **BMO Harris DPD** Site Plan



# BMO Harris DPD Landscape Plan – Phase 3, Built Out



#### Land Division

#### CERTIFIED SURVEY MAP NO. \_

BEING A DIVISION OF LOTS 1, 2, 3, 4, 5 AND 6, IN BLOCK 145, AND THE NORTHERLY ½ OF VACATED OGDEN AVENUE AND THAT PART OF VACATED MARKET STREET ADJOINING SAID BLOCK AND LOTS 1, 2, 3, 4, 5, 7, 8, 9, 10, 11 AND 12 IN BLOCK 149 AND THAT PORTION OF VACATED OGDEN AVENUE AND THAT PART OF VACATED MARKET STREET ADJOINING SAID BLOCK AND LOTS 1, 2, 3, 4, 5, 6, 10, 11 AND 12 IN BLOCK 150 AND THE SOUTHERLY ½ OF VACATED OGDEN AVENUE AND THE EASTERLY ½ OF VACATED MARKET STREET ADJOINING SAID BLOCK ALL LOCATED IN THE SOUTHEAST ¼ OF THE SOUTHEAST ¼ OF SECTION 20, TOWN 7 NORTH, RANGE 22 EAST, IN THE CITY OF MILWAUKEE, MILWAUKEE COUNTY,