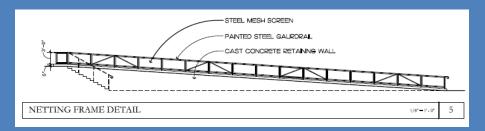

•Located at Broadway, Knapp & Market Street •750+ parking structure

- •Collegiate Soccer Field
- •50,000 sq ft of Commercial Space

BMO Harris Parking re-configuration •167 stalls relocated after 5 years(220 existing)

# Public Open Space •26,000 square feet green space

# MSOE Parking Structure & Soccer Field



## **Collegiate Soccer Field**



#### **CURRENT OWNERSHIP and BOUNDARIES**



#### **PROPOSED OWNERSHIP and BOUNDARIES**



#### MSOE DPD Site Plan



PLEASANT ST.

, N

#### **MSOE DPD** Lower Level Plan



PLEASANT ST.

#### **MSOE DPD** Market Street Level Plan



#### **MSOE DPD** Broadway Street Level Plan



#### MSOE DPD Field Level Plan



#### **MSOE DPD** Sections





NORTH/SOUTH SECTION

1/10"=1-0"

#### **MSOE DPD** Elevations







#### **MSOE DPD** Elevations









# **MSOE DPD** Signage



#### **BMO Harris DPD** Site Plan



# BMO Harris DPD Landscape Plan – Phase 3, Built Out



#### Land Division

#### CERTIFIED SURVEY MAP NO. \_

BEING A DIVISION OF LOTS 1, 2, 3, 4, 5 AND 6, IN BLOCK 145, AND THE NORTHERLY ½ OF VACATED OGDEN AVENUE AND THAT PART OF VACATED MARKET STREET ADJOINING SAID BLOCK AND LOTS 1, 2, 3, 4, 5, 7, 8, 9, 10, 11 AND 12 IN BLOCK 149 AND THAT PORTION OF VACATED OGDEN AVENUE AND THAT PART OF VACATED MARKET STREET ADJOINING SAID BLOCK AND LOTS 1, 2, 3, 4, 5, 6, 10, 11 AND 12 IN BLOCK 150 AND THE SOUTHERLY ½ OF VACATED OGDEN AVENUE AND THE EASTERLY ½ OF VACATED MARKET STREET ADJOINING SAID BLOCK ALL LOCATED IN THE SOUTHEAST ¼ OF THE SOUTHEAST ¼ OF SECTION 20, TOWN 7 NORTH, RANGE 22 EAST, IN THE CITY OF MILWAUKEE, MILWAUKEE COU