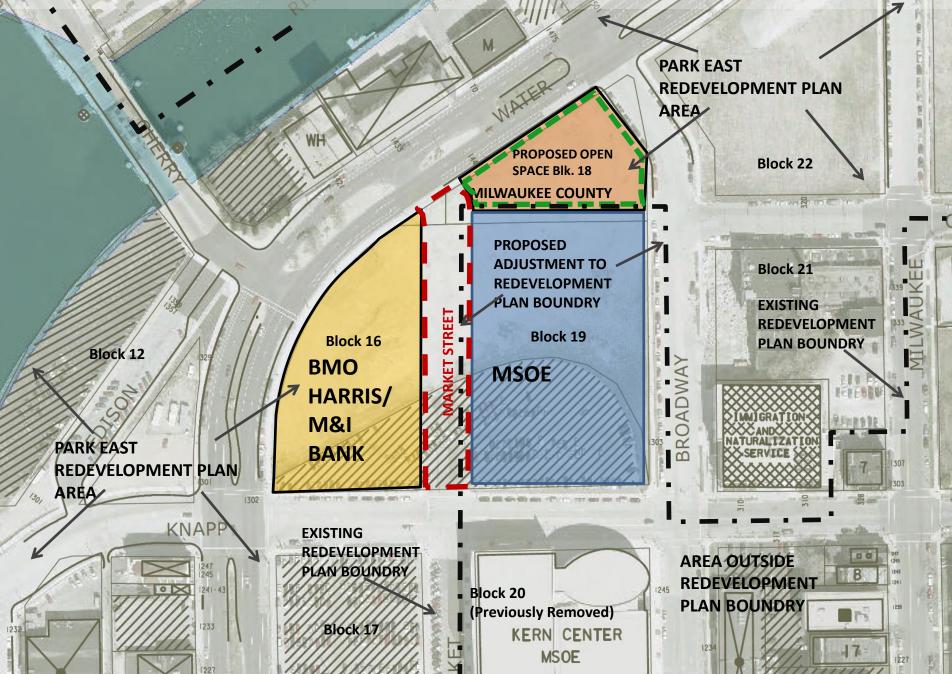

MSOE Parking Structure & Soccer Field •\$28 million investment in the Park East Corridor •Located at Broadway, Knapp & Market Street •750+ parking structure

- •Collegiate Soccer Field
- •50,000 sq ft of Commercial Space

BMO Harris Parking re-configuration •167 stalls relocated after 5 years(220 existing)

# Public Open Space •26,000 square feet green space

# MSOE Parking Structure & Soccer Field



## **Collegiate Soccer Field**



#### **CURRENT OWNERSHIP and BOUNDARIES**



#### **PROPOSED OWNERSHIP and BOUNDARIES**



#### MSOE DPD Site Plan



PLEASANT ST.

, N

#### **MSOE DPD** Lower Level Plan



PLEASANT ST.

#### **MSOE DPD** Market Street Level Plan



#### **MSOE DPD** Broadway Street Level Plan



#### MSOE DPD Field Level Plan



#### **MSOE DPD** Sections





NORTH/SOUTH SECTION

1/10"=1-0"

#### **MSOE DPD** Elevations







#### **MSOE DPD** Elevations









# **MSOE DPD** Signage



#### **BMO Harris DPD** Site Plan



# BMO Harris DPD Landscape Plan – Phase 3, Built Out



#### Land Division

#### CERTIFIED SURVEY MAP NO. \_

BEING A DIVISION OF LOTS 1, 2, 3, 4, 5 AND 6, IN BLOCK 145, AND THE NORTHERLY ½ OF VACATED OGDEN AVENUE AND THAT PART OF VACATED MARKET STREET ADJOINING SAID BLOCK AND LOTS 1, 2, 3, 4, 5, 7, 8, 9, 10, 11 AND 12 IN BLOCK 149 AND THAT PORTION OF VACATED OGDEN AV