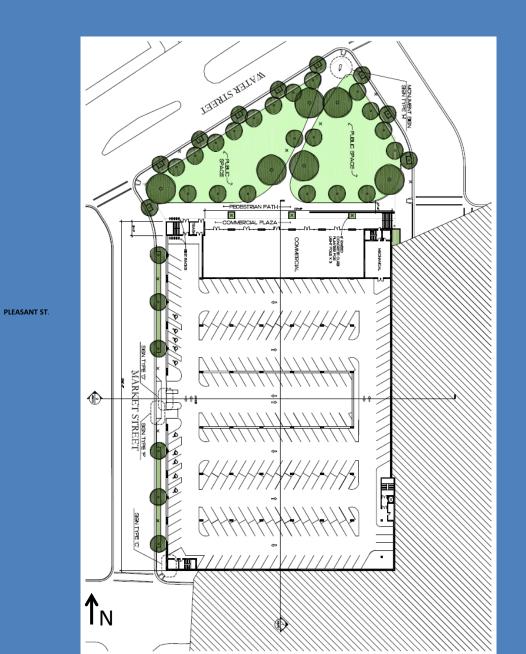

MSOE Parking Structure & Soccer Field •\$28 million investment in the Park East Corridor •Located at Broadway, Knapp & Market Street •750+ parking structure

- •Collegiate Soccer Field
- •50,000 sq ft of Commercial Space

BMO Harris Parking re-configuration •167 stalls relocated after 5 years(220 existing)

# Public Open Space •26,000 square feet green space

# MSOE Parking Structure & Soccer Field



## **Collegiate Soccer Field**



#### **CURRENT OWNERSHIP and BOUNDARIES**



#### **PROPOSED OWNERSHIP and BOUNDARIES**



#### MSOE DPD Site Plan



PLEASANT ST.

, N

#### **MSOE DPD** Lower Level Plan



PLEASANT ST.

#### **MSOE DPD** Market Street Level Plan



#### **MSOE DPD** Broadway Street Level Plan



#### MSOE DPD Field Level Plan



#### **MSOE DPD** Sections





NORTH/SOUTH SECTION

1/10"=1-0"

#### **MSOE DPD** Elevations







#### **MSOE DPD** Elevations









# **MSOE DPD** Signage



#### **BMO Harris DPD** Site Plan



# BMO Harris DPD Landscape Plan – Phase 3, Built Out



#### Land Division

#### CERTIFIED SURVEY MAP NO. \_

BEING A DIVISION OF LOTS 1, 2, 3, 4, 5 AND 6, IN BLOCK 145, AND THE NORTHERLY ½ OF VACATED OGDEN AVENUE AND THAT PART OF VACATED MARKET STREET ADJOINING SAID BLOCK AND LOTS 1, 2, 3, 4, 5, 7, 8, 9, 10, 11 AND 12 IN BLOCK 149 AND THAT PORTION OF VACATED OGDEN AVENUE AND THAT PART OF VACATED MARKET STREET ADJOINING SAID BLOCK AND LOTS 1, 2, 3, 4, 5, 6, 10, 11 AND 12 IN BLOCK 150 AND THE SOUTHERLY ½ OF VA