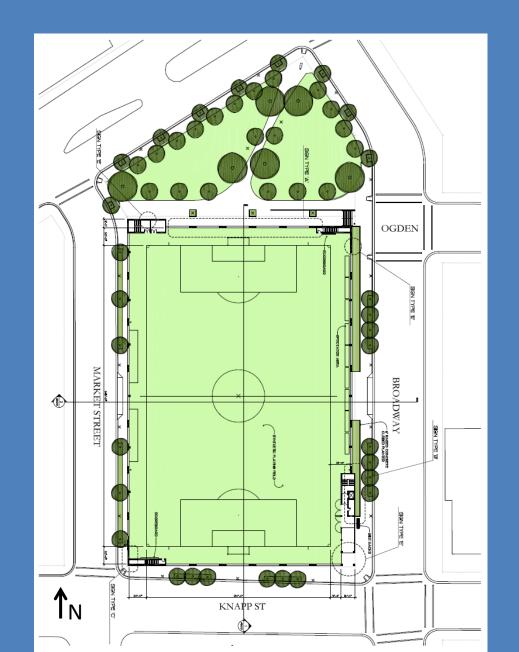

#### MSOE DPD Site Plan

PLEASANT ST.

, N

## **Collegiate Soccer Field**

# Public Open Space •26,000 square feet green space