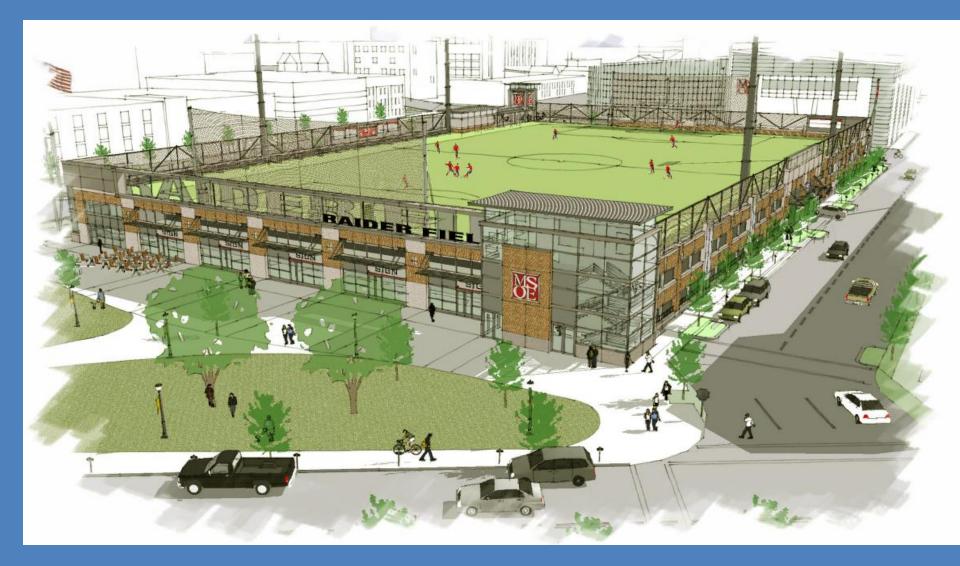

MSOE Parking Structure & Soccer Field •\$28 million investment in the Park East Corridor •Located at Broadway, Knapp & Market Street •750+ parking structure

- •Collegiate Soccer Field
- •50,000 sq ft of Commercial Space

# MSOE Parking Structure & Soccer Field