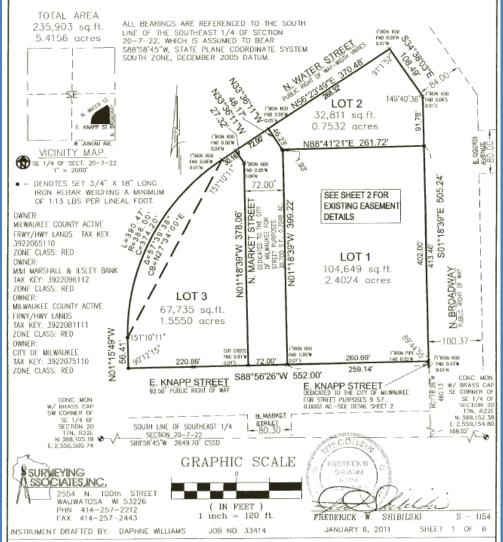

#### Land Division

#### CERTIFIED SURVEY MAP NO. \_

BEING A DIVISION OF LOTS 1, 2, 3, 4, 5 AND 6, IN BLOCK 145, AND THE NORTHERLY ½ OF VACATED OGDEN AVENUE AND THAT PART OF VACATED MARKET STREET ADJOINING SAID BLOCK AND LOTS 1, 2, 3, 4, 5, 7, 8, 9, 10, 11 AND 12 IN BLOCK 149 AND THAT PORTION OF VACATED OGDEN AVENUE AND THAT PART OF VACATED MARKET STREET ADJOINING SAID BLOCK AND LOTS 1, 2, 3, 4, 5, 6, 10, 11 AND 12 IN BLOCK 150 AND THE SOUTHERLY ½ OF VACATED OGDEN AVENUE AND THE EASTERLY ½ OF VACATED MARKET STREET ADJOINING SAID BLOCK ALL LOCATED IN THE SOUTHEAST ¼ OF THE SOUTHEAST ¼ OF SECTION 20, TOWN 7 NORTH, RANGE 22 EAST, IN THE CITY OF MILWAUKEE, MILWAUKEE COUNTY, WISCONSIN.