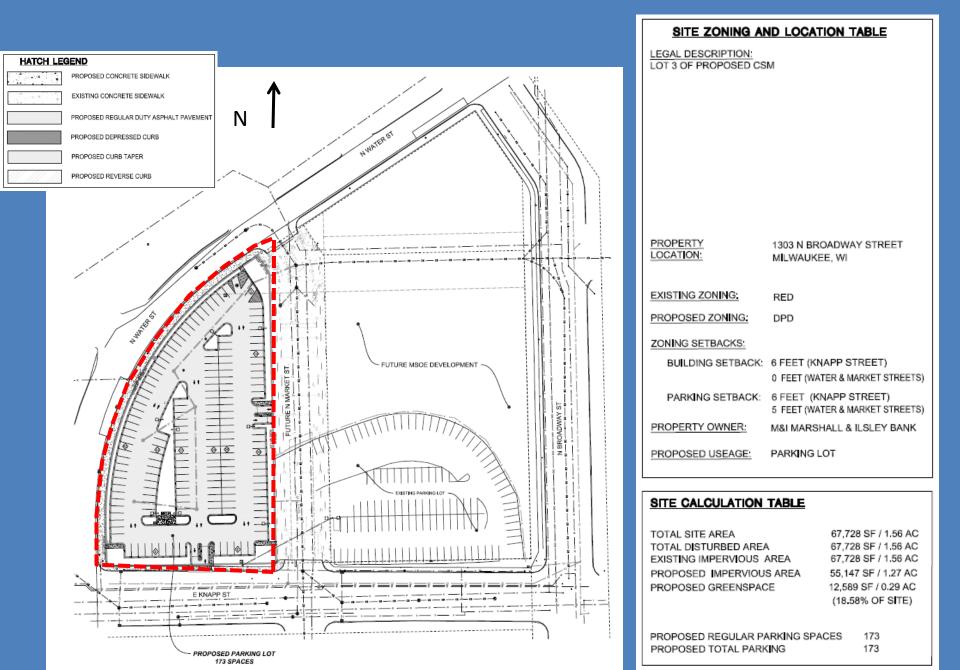

- •Collegiate Soccer Field
- •50,000 sq ft of Commercial Space

BMO Harris Parking re-configuration •167 stalls relocated after 5 years(220 existing)

# Public Open Space •26,000 square feet green space

# MSOE Parking Structure & Soccer Field



## **Collegiate Soccer Field**



#### **CURRENT OWNERSHIP and BOUNDARIES**



#### **PROPOSED OWNERSHIP and BOUNDARIES**



#### MSOE DPD Site Plan



PLEASANT ST.

, N

#### **MSOE DPD** Lower Level Plan



PLEASANT ST.

#### **MSOE DPD** Market Street Level Plan



#### **MSOE DPD** Broadway Street Level Plan



#### MSOE DPD Field Level Plan



#### **MSOE DPD** Sections





NORTH/SOUTH SECTION

1/10"=1-0"

#### **MSOE DPD** Elevations







#### **MSOE DPD** Elevations









# **MSOE DPD** Signage



#### **BMO Harris DPD** Site Plan



# BMO Harris DPD Landscape Plan – Phase 3, Built Out



#### Land Division

#### CERTIFIED SURVEY MAP NO. \_

BEING A DIVISION OF LOTS 1, 2, 3, 4, 5 AND 6, IN BLOCK 145, AND THE NORTHERLY ½ OF VACATED OGDEN AVENUE AND THAT PART OF VACATED MARKET STREET ADJOINING SAID BLOCK AND LOTS 1, 2, 3, 4, 5, 7, 8, 9, 10, 11 AND 12 IN BLOCK 149 AND THAT PORTION OF VACATED OGDEN AVENUE AND THAT PART OF VACATED MARKET STREET ADJOINING SAID BLOCK AND LOTS 1, 2, 3, 4, 5, 6, 10, 11 AND 12 IN BLOCK 150 AND THE SOUTHERLY ½ OF VACATED OGDEN AVENUE AND THE EASTERLY ½ OF VACATED MARKET STREET ADJOINING SAID BLOCK ALL LOCATED IN THE SOUTHEAST ¼ OF THE SOUTHEAST ¼ OF SECTION 20, TOWN 7 NORTH, RANGE 22 EAST, IN THE CITY OF MILWAUKEE, MILWAUKEE COUNTY, WISCONSIN.