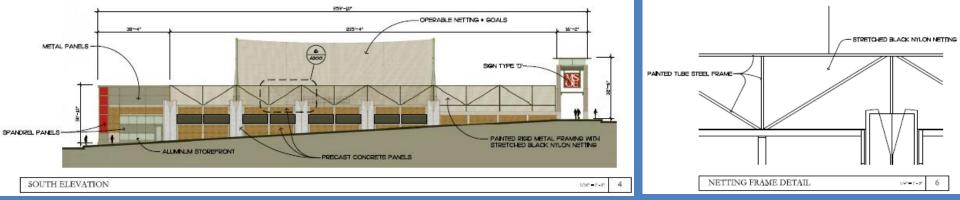

estment in the Park East Corridor •Located at Broadway, Knapp & Market Street •750+ parking structure

- •Collegiate Soccer Field
- •50,000 sq ft of Commercial Space

BMO Harris Parking re-configuration •167 stalls relocated after 5 years(220 existing)

# Public Open Space •26,000 square feet green space

# MSOE Parking Structure & Soccer Field



## **Collegiate Soccer Field**



#### **CURRENT OWNERSHIP and BOUNDARIES**



#### **PROPOSED OWNERSHIP and BOUNDARIES**



#### MSOE DPD Site Plan



PLEASANT ST.

, N

#### **MSOE DPD** Lower Level Plan



PLEASANT ST.

#### **MSOE DPD** Market Street Level Plan



#### **MSOE DPD** Broadway Street Level Plan



#### MSOE DPD Field Level Plan



#### **MSOE DPD** Sections





NORTH/SOUTH SECTION

1/10"=1-0"

#### **MSOE DPD** Elevations







#### **MSOE DPD** Elevations









# **MSOE DPD** Signage



#### **BMO Harris DPD** Site Plan



# BMO Harris DPD Landscape Plan – Phase 3, Built Out



#### Land Division

#### CERTIFIED SURVEY MAP NO. \_

BEING A DIVISION OF LOTS 1, 2, 3, 4, 5 AND 6, IN BLOCK 145, AND THE NORTHERLY ½ OF VACATED OGDEN AVENUE AND THAT PART OF VACATED MARKET STREET ADJOINING SAID BLOCK AND LOTS 1, 2, 3, 4, 5, 7, 8, 9, 10, 11 AND 12 IN BLOCK 149 AND THAT PORTION OF VACATED OGDEN AVENUE AND THAT PART OF VACATED MARKET STREET ADJOINING SAID BLOCK AND LOTS 1, 2, 3, 4, 5, 6, 10, 11 AND 12 IN BLOCK 150 AND THE SOUTHERLY ½ OF VACATED OGDEN AVENUE AND THE EASTERLY ½ OF VACATED MARKET STREET ADJOINING SAID BLOCK ALL LOCATED IN THE SOUTHEAST ¼ OF THE SOUTHEAST ¼ OF SECTION 20, TOWN 7 NORTH, RANGE 22 EAST, IN TH