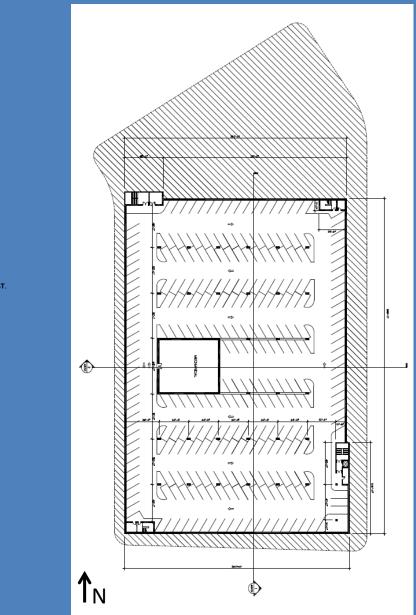

MSOE Parking Structure & Soccer Field •\$28 million investment in the Park East Corridor •Located at Broadway, Knapp & Market Street •750+ parking structure

- •Collegiate Soccer Field
- •50,000 sq ft of Commercial Space

BMO Harris Parking re-configuration •167 stalls relocated after 5 years(220 existing)

# Public Open Space •26,000 square feet green space

# MSOE Parking Structure & Soccer Field



## **Collegiate Soccer Field**



#### **CURRENT OWNERSHIP and BOUNDARIES**



#### **PROPOSED OWNERSHIP and BOUNDARIES**



#### MSOE DPD Site Plan



PLEASANT ST.

, N

#### **MSOE DPD** Lower Level Plan



PLEASANT ST.

#### **MSOE DPD** Market Street Level Plan



#### **MSOE DPD** Broadway Street Level Plan



#### MSOE DPD Field Level Plan



#### **MSOE DPD** Sections





NORTH/SOUTH SECTION

1/10"=1-0"

#### **MSOE DPD** Elevations







#### **MSOE DPD** Elevations









# **MSOE DPD** Signage



#### **BMO Harris DPD** Site Plan



# BMO Harris DPD Landscape Plan – Phase 3, Built Out



#### Land Division

#### CERTIFIED SURVEY MAP NO. \_

BEING A DIVISION OF LOTS 1, 2, 3, 4, 5 AND 6, IN BLOCK 145, AND THE NORTHERLY ½ OF VACATED OGDEN AVENUE AND THAT PART OF VACATED MARKET STREET ADJOINING SAID BLOCK AND LOTS 1, 2, 3, 4, 5, 7, 8, 9, 10, 11 AND 12 IN BLOCK 149 AND THAT PORTION OF VACATED OGDEN AVENUE AND THAT PART OF VACATED MARKET STREET ADJOINING SAID BLOCK AND LOTS 1, 2, 3, 4