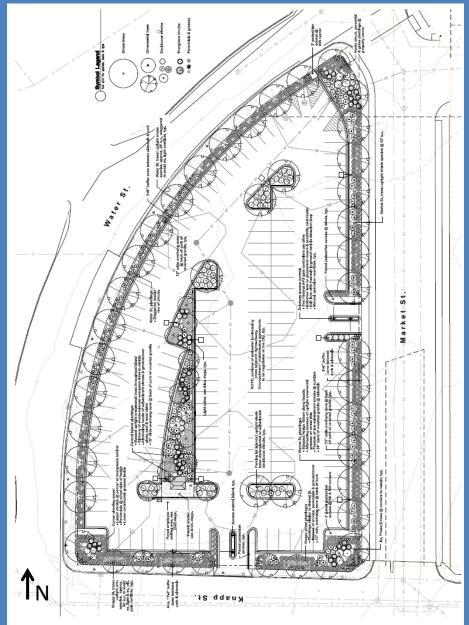

al Space

BMO Harris Parking re-configuration •167 stalls relocated after 5 years(220 existing)

# Public Open Space •26,000 square feet green space

# MSOE Parking Structure & Soccer Field



## **Collegiate Soccer Field**



#### **CURRENT OWNERSHIP and BOUNDARIES**



#### **PROPOSED OWNERSHIP and BOUNDARIES**



#### MSOE DPD Site Plan



PLEASANT ST.

, N

#### **MSOE DPD** Lower Level Plan



PLEASANT ST.

#### **MSOE DPD** Market Street Level Plan



#### **MSOE DPD** Broadway Street Level Plan



#### MSOE DPD Field Level Plan



#### **MSOE DPD** Sections





NORTH/SOUTH SECTION

1/10"=1-0"

#### **MSOE DPD** Elevations







#### **MSOE DPD** Elevations









# **MSOE DPD** Signage



#### **BMO Harris DPD** Site Plan



# BMO Harris DPD Landscape Plan – Phase 3, Built Out



#### Land Division

#### CERTIFIED SURVEY MAP NO. \_

BEING A DIVISION OF LOTS 1, 2, 3, 4, 5 AND 6, IN BLOCK 145, AND THE NORTHERLY ½ OF VACATED OGDEN AVENUE AND THAT PART OF VACATED MARKET STREET ADJOINING SAID BLOCK AND LOTS 1, 2, 3, 4, 5, 7, 8, 9, 10, 11 AND 12 IN BLOCK 149 AND THAT PORTION OF VACATED OGDEN AVENUE AND THAT PART OF VACATED MARKET STREET ADJOINING SAID BLOCK AND LOTS 1, 2, 3, 4, 5, 6, 10, 11 AND 12 IN BLOCK 150 AND THE SOUTHERLY ½ OF VACATED OGDEN AVENUE AND THE EASTERLY ½ OF VACATED MARKET STREET ADJOINING SAID BLOCK ALL LOCATED IN THE SOUTHEAST ¼ OF THE SOUTHEAST ¼ OF SECTION 20, TOWN 7 NORTH, RANGE 22 EAST, IN THE CITY OF MILWAUKEE, MILWAUKEE COUNTY, WISCONSIN.