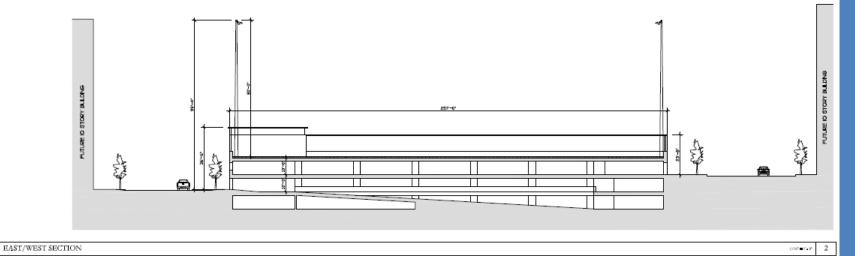

MSOE Parking Structure & Soccer Field •\$28 million investment in the Park East Corridor •Located at Broadway, Knapp & Market Street •750+ parking structure

- •Collegiate Soccer Field
- •50,000 sq ft of Commercial Space

BMO Harris Parking re-configuration •167 stalls relocated after 5 years(220 existing)

# Public Open Space •26,000 square feet green space

# MSOE Parking Structure & Soccer Field



## **Collegiate Soccer Field**



#### **CURRENT OWNERSHIP and BOUNDARIES**



#### **PROPOSED OWNERSHIP and BOUNDARIES**



#### MSOE DPD Site Plan



PLEASANT ST.

, N

#### **MSOE DPD** Lower Level Plan



PLEASANT ST.

#### **MSOE DPD** Market Street Level Plan



#### **MSOE DPD** Broadway Street Level Plan



#### MSOE DPD Field Level Plan



#### **MSOE DPD** Sections





NORTH/SOUTH SECTION

1/10"=1-0"

#### **MSOE DPD** Elevations







#### **MSOE DPD** Elevations









# **MSOE DPD** Signage



#### **BMO Harris DPD** Site Plan



# BMO Harris DPD Landscape Plan – Phase 3, Built Out



#### Land Division

#### CERTIFIED SURVEY MAP NO. \_

BEING A DIVISION OF LOTS 1, 2, 3, 4, 5 AND 6, IN BLOCK 145, AND THE NORTHERLY ½ OF VACATED OGDEN AVENUE AND THAT PART OF VACATED MARKET STREET ADJOINING SAID BLOCK AND LOTS 1, 2, 3, 4, 5, 7, 8, 9, 10, 11 AND 12 IN BLOCK 149 AND THAT PORTION OF VACATED OGDEN AVENUE AND THAT PART OF VACATED MARKET STREET ADJOINING SAID BLOCK AND LOTS 1, 2, 3, 4, 5, 6, 10, 11 AND 12 IN BLOCK 150 AND THE SOUTHERLY ½ OF VACATED OGDEN AVENUE AND THE EASTERLY ½ OF VACATED MARKET STREET ADJOINING SAID BLOCK ALL LOCATED IN THE SOUTHEAST