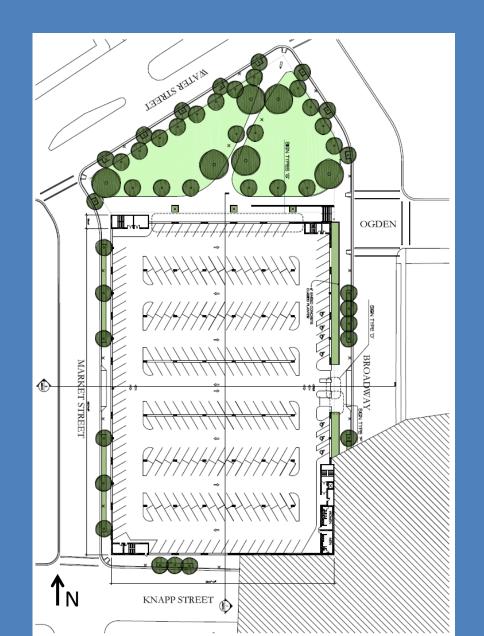

MSOE Parking Structure & Soccer Field •\$28 million investment in the Park East Corridor •Located at Broadway, Knapp & Market Street •750+ parking structure

- •Collegiate Soccer Field
- •50,000 sq ft of Commercial Space

BMO Harris Parking re-configuration •167 stalls relocated after 5 years(220 existing)

# Public Open Space •26,000 square feet green space

# MSOE Parking Structure & Soccer Field



## **Collegiate Soccer Field**



#### **CURRENT OWNERSHIP and BOUNDARIES**



#### **PROPOSED OWNERSHIP and BOUNDARIES**



#### MSOE DPD Site Plan



PLEASANT ST.

, N

#### **MSOE DPD** Lower Level Plan



PLEASANT ST.

#### **MSOE DPD** Market Street Level Plan



#### **MSOE DPD** Broadway Street Level Plan



#### MSOE DPD Field Level Plan



#### **MSOE DPD** Sections





NORTH/SOUTH SECTION

1/10"=1-0"

#### **MSOE DPD** Elevations







#### **MSOE DPD** Elevations









# **MSOE DPD** Signage



#### **BMO Harris DPD** Site Plan



# BMO Harris DPD Landscape Plan – Phase 3, Built Out



#### Land Division

#### CERTIFIED SURVEY MAP NO. \_

BEING A DIVISION OF LOTS 1, 2, 3, 4, 5 AND 6, IN BLOCK 145, AND THE NORTHERLY ½ OF VACATED OGDEN AVENUE AND THAT PART OF VACATED MARKET STREET ADJOINING SAID BLOCK AND LOTS 1, 2, 3, 4, 5, 7, 8, 9, 10, 11 AND 12 IN BLOCK 149 AND THAT PORTION OF VACATED OGDEN AVENUE AND THAT PART OF VACATED MARKET STREET ADJOINING SAID BLOCK AND LOTS 1, 2, 3, 4, 5, 6, 10, 11 AND 12 IN BLOCK 150 AND THE SOUTHERLY ½ OF VACATED OGDEN AVENUE AND THE EASTERLY ½ OF VACATED