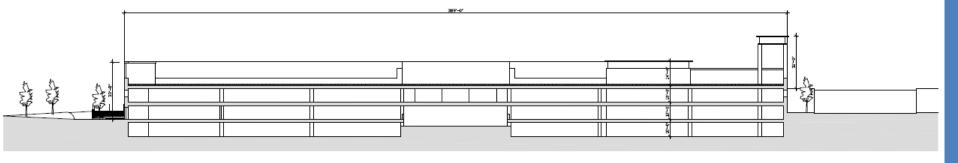

MSOE Parking Structure & Soccer Field •\$28 million investment in the Park East Corridor •Located at Broadway, Knapp & Market Street •750+ parking structure

- •Collegiate Soccer Field
- •50,000 sq ft of Commercial Space

BMO Harris Parking re-configuration •167 stalls relocated after 5 years(220 existing)

# Public Open Space •26,000 square feet green space

# MSOE Parking Structure & Soccer Field



## **Collegiate Soccer Field**



#### **CURRENT OWNERSHIP and BOUNDARIES**



#### **PROPOSED OWNERSHIP and BOUNDARIES**



#### MSOE DPD Site Plan



PLEASANT ST.

, N

#### **MSOE DPD** Lower Level Plan



PLEASANT ST.

#### **MSOE DPD** Market Street Level Plan



#### **MSOE DPD** Broadway Street Level Plan



#### MSOE DPD Field Level Plan



#### **MSOE DPD** Sections





NORTH/SOUTH SECTION

1/10"=1-0"

#### **MSOE DPD** Elevations







#### **MSOE DPD** Elevations









# **MSOE DPD** Signage



#### **BMO Harris DPD** Site Plan



# BMO Harris DPD Landscape Plan – Phase 3, Built Out



#### Land Division

#### CERTIFIED SURVEY MAP NO. \_

BEING A DIVISION OF LOTS 1, 2, 3, 4, 5 AND 6, IN BLOCK 145, AND THE NORTHERLY ½ OF VACATED OGDEN AVENUE AND THAT PART OF VACATED MARKET STREET ADJOINING SAID BLOCK AND LOTS 1, 2, 3, 4, 5, 7, 8, 9, 10, 11 AND 12 IN BLOCK 149 AND THAT PORTION OF VACATED OGDEN AVENUE AND THAT PART OF VACATED MARKET STREET ADJOINING SAID BLOCK AND LOTS 1, 2, 3, 4, 5, 6, 10, 11 AND 12 IN BLOCK 150 AND THE SOUTHERLY ½ OF VACATED OGDEN AVENUE AND THE EASTERLY ½ OF VACATED MARKET STREET ADJOINING SAID BLOCK ALL LOCATED IN THE SOUTHEAST ¼